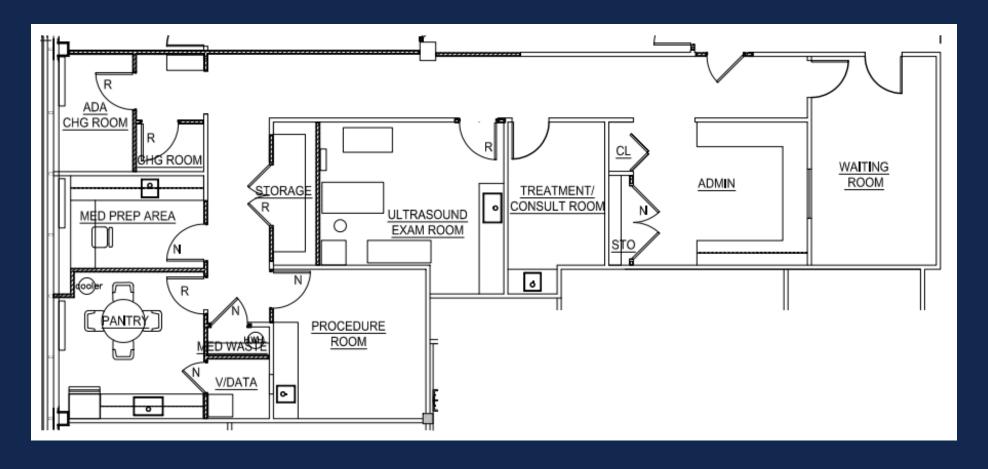

Prime Greenwich Location for Lease | 16,418 SF available



#### DETAILS

2,258 SF available on 4<sup>th</sup> Floor (Suite 435)

14,160 SF available on 4<sup>th</sup> Floor (Suite 400)

Ample parking available

Full Renovation of building completed in 2019

- Energy efficient windows
- New and retrofitted mechanical systems
- Updated common areas and restrooms



### AREA HIGHLIGHTS

4 minutes to Greenwich Train Station

Located near shops and eateries including Polpo Restaurant, Citarella, Equinox, and more

Close to The J House Greenwich, Greenwich's premier boutique hotel and Jlofts, Greenwich's luxury residences

Easy access to Interstate 95





## CUSTOMIZE YOUR SPACE

4th Floor, Suite 435 – 2,258 SF



## CUSTOMIZE YOUR SPACE

4th Floor, Suite 400 - 14,160 SF



#### DEMOGRAPHICS

Population (5 miles):

144K

Median Age:

40 yrs

Average HH Income:

\$212K

Average Home Value:

\$1.1M

Number of Households:

50,000

College Educated:

75%

Source: CBRE







Stamford
13 min
White Plains
14 min
Manhattan
50 min

HPN Airport
12 min

JFK Airport
50 min

LGA Airport
35 min



Greenwich
4 min
Cos Cob
6 min
Port Chester
7 min

Old Greenwich
14 min
125th Street • NYC
40 min
Grand Central
1 hour

# 500 WEST PUTNAM AVENUE

Greenwich · Connecticut www.gpsmgt.com

LEASING CONTACT Christian Bilella cbilella@gpsmgt.com (203) 422-6700 x103