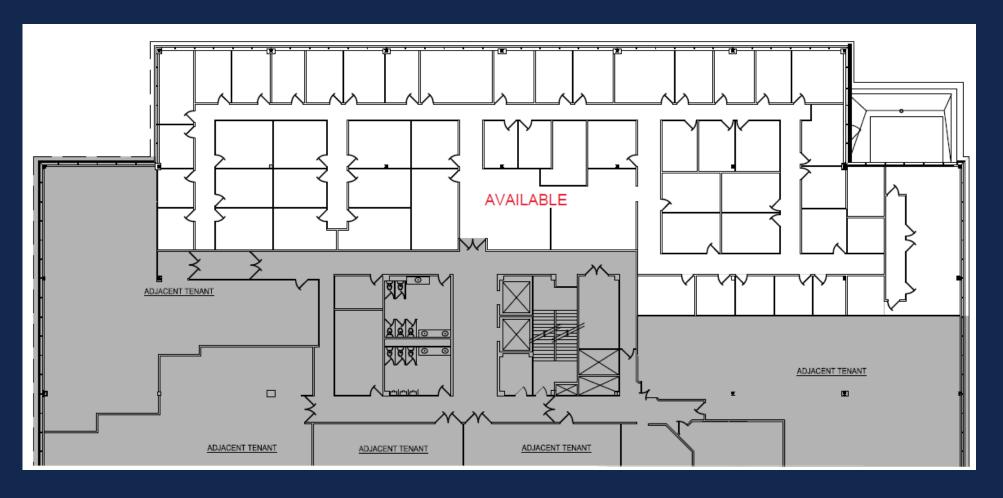

Prime Greenwich Location for Lease | 16,418 SF available



#### DETAILS

2,258 SF available on 4<sup>th</sup> Floor (Suite 435)

14,160 SF available on 4<sup>th</sup> Floor (Suite 400)

Ample parking available

Full Renovation of building completed in 2019

- Energy efficient windows
- New and retrofitted mechanical systems
- Updated common areas and restrooms



### AREA HIGHLIGHTS

4 minutes to Greenwich Train Station

Located near shops and eateries including Polpo Restaurant, Citarella, Equinox, and more

Close to The J House Greenwich, Greenwich's premier boutique hotel and Jlofts, Greenwich's luxury residences

Easy access to Interstate 95





## CUSTOMIZE YOUR SPACE

4th Floor, Suite 435 – 2,258 SF



## CUSTOMIZE YOUR SPACE

4th Floor, Suite 400 - 14,160 SF



#### DEMOGRAPHICS

Population (5 miles):

144K

Median Age:

40 yrs

Average HH Income:

\$212K

Average Home Value:

\$1.1M

Number of Households:

50,000

College Educated:

75%

Source: CBRE







Stamford
13 min
White Plains
14 min
Manhattan
50 min

HPN Airport
12 min

JFK Airport
50 min

LGA Airport
35 min



Greenwich
4 min
Cos Cob
6 min
Port Chester
7 min

Old Greenwich
14 min
125th Street • NYC
40 min
Grand Central
1 hour

# 500 WEST PUTNAM AVENUE

Greenwich · Connecticut www.gpsmgt.com

LEASING CONTACT Christian Bilella cbilella@gpsmgt.com (203) 422-6700 x103