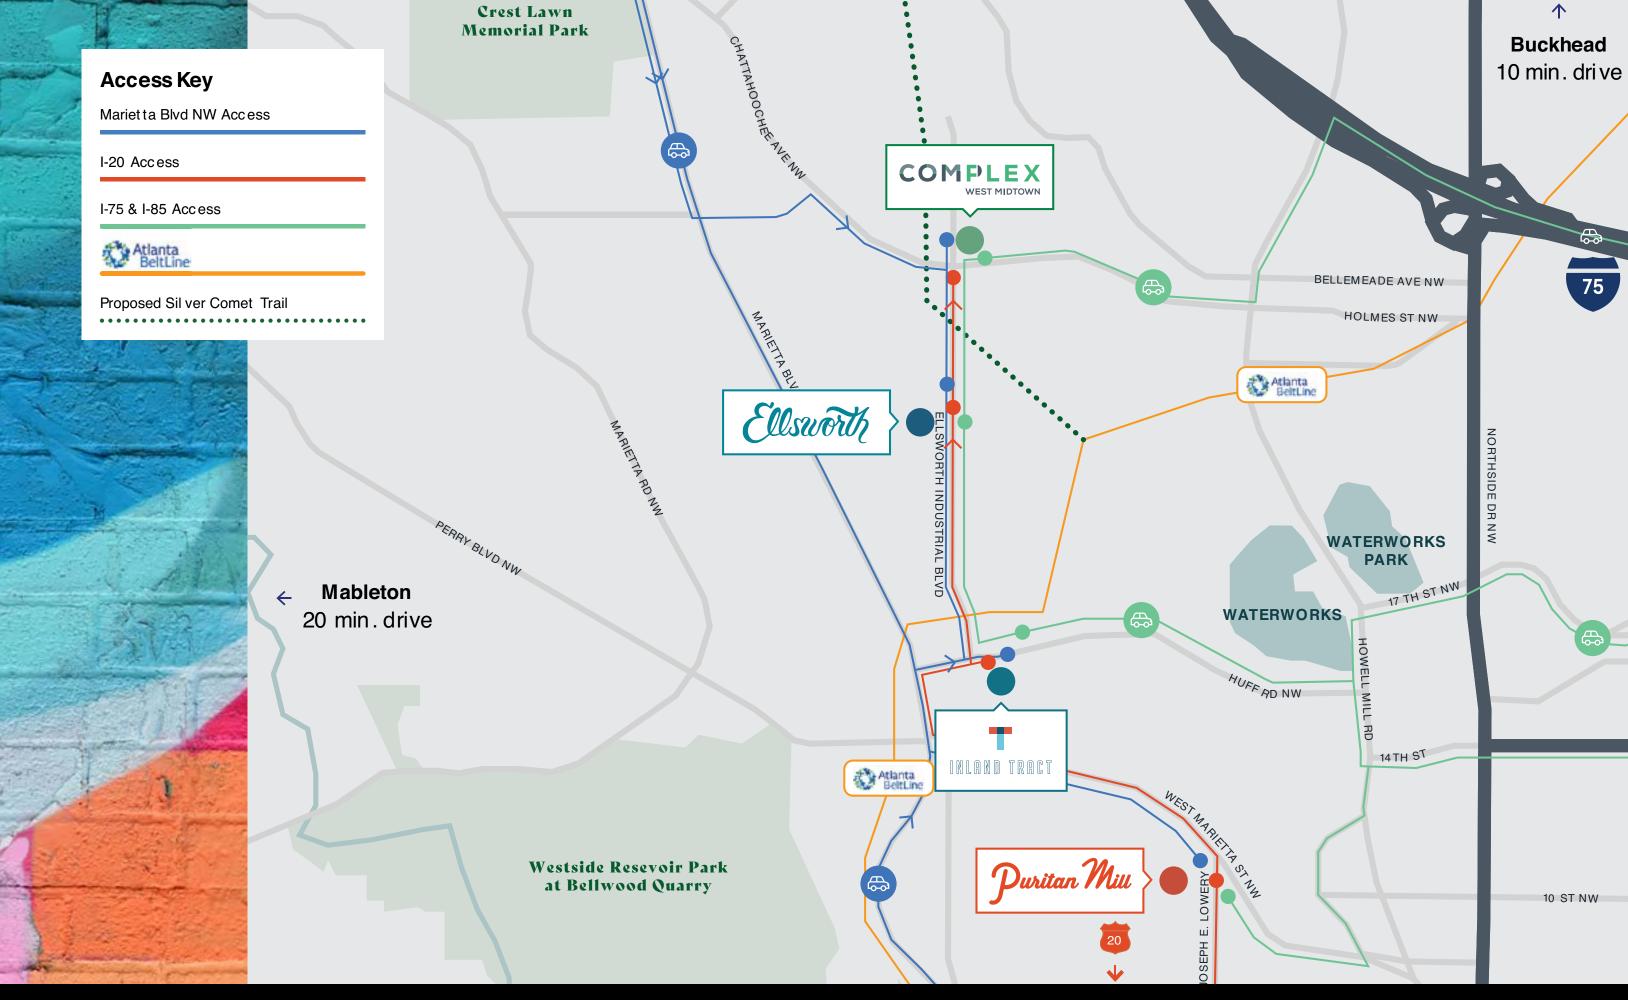

# Westside collective.

A single-story creative office portfolio in the heart of Atlanta's West Midtown neighborhood

#### 1218 & 1236 MENLO DRIVE, ATLANTA GA 30318

## amenifies

Opportunity for creative buildouts

Single-story, direct-space access

Ample parking

Proximity to the best in area amenities including TopGolf, the rising Atlanta brewery district, the Goat Farm, King Plow Arts Center, Westside Provisions and the new Star Provisions district.