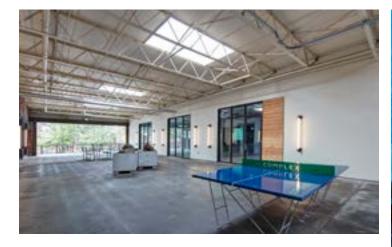

## amenifies

New, move-in ready spec suites

Abundant natural light

Convenient on-site parking

12'-24' ceiling heights

Pet-friendly

Bold Monk Brewing Co. - Brewpub and coffee shop on site + Outdoor beer garden

Outdoor beer garden

Covered outdoor community spaces

Free EV-chargers