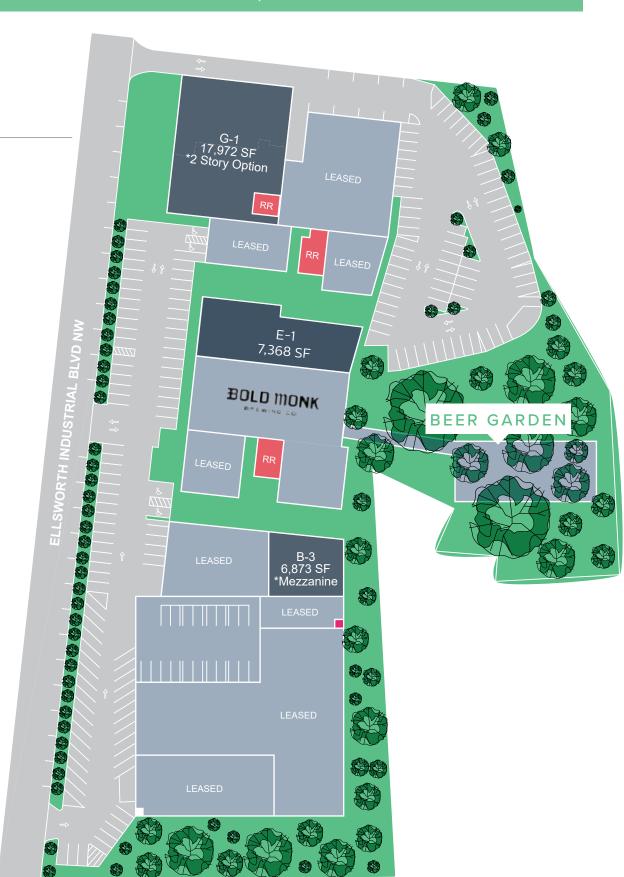

## amenifies

New, move-in ready spec suites

Abundant natural light

Convenient on-site parking

12'-24' ceiling heights

Pet-friendly

Bold Monk Brewing Co. - Brewpub and coffee shop on site + Outdoor beer garden

Outdoor beer garden

Covered outdoor community spaces

Free EV-chargers