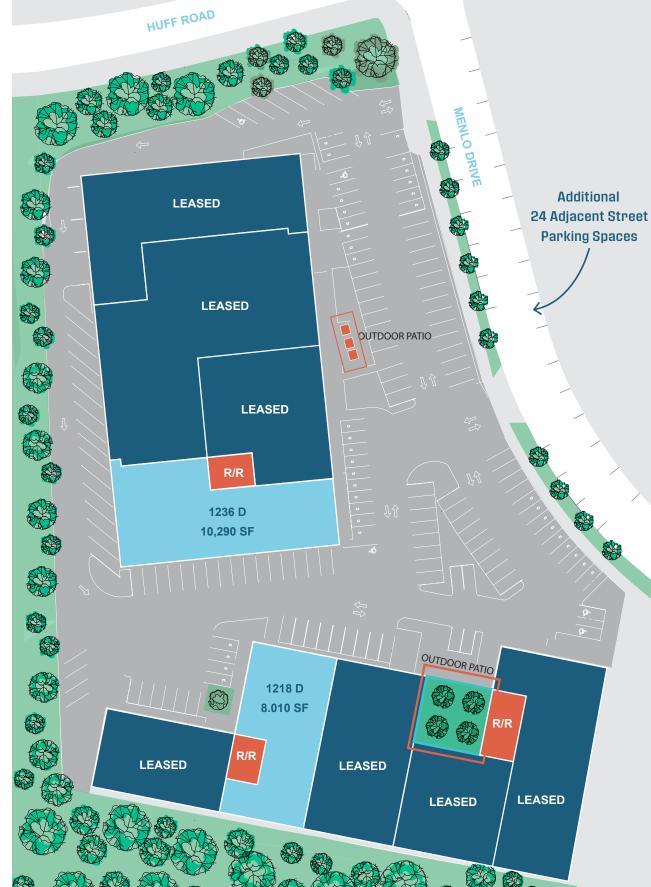

#### 1218 & 1236 MENLO DRIVE, ATLANTA GA 30318

## amenifies

Opportunity for creative buildouts

Single-story, direct-space access

Ample parking

Proximity to the best in area amenities including TopGolf, the rising Atlanta brewery district, the Goat Farm, King Plow Arts Center, Westside Provisions and the new Star Provisions district.