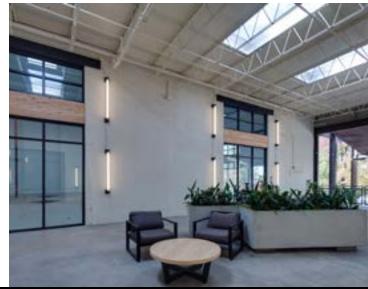

## amenifies

New, move-in ready spec suites

Abundant natural light

Convenient on-site parking

12'-24' ceiling heights

Pet-friendly

Bold Monk Brewing Co. - Brewpub and coffee shop on site + Outdoor beer garden

Outdoor beer garden

Covered outdoor community spaces

Free EV-chargers