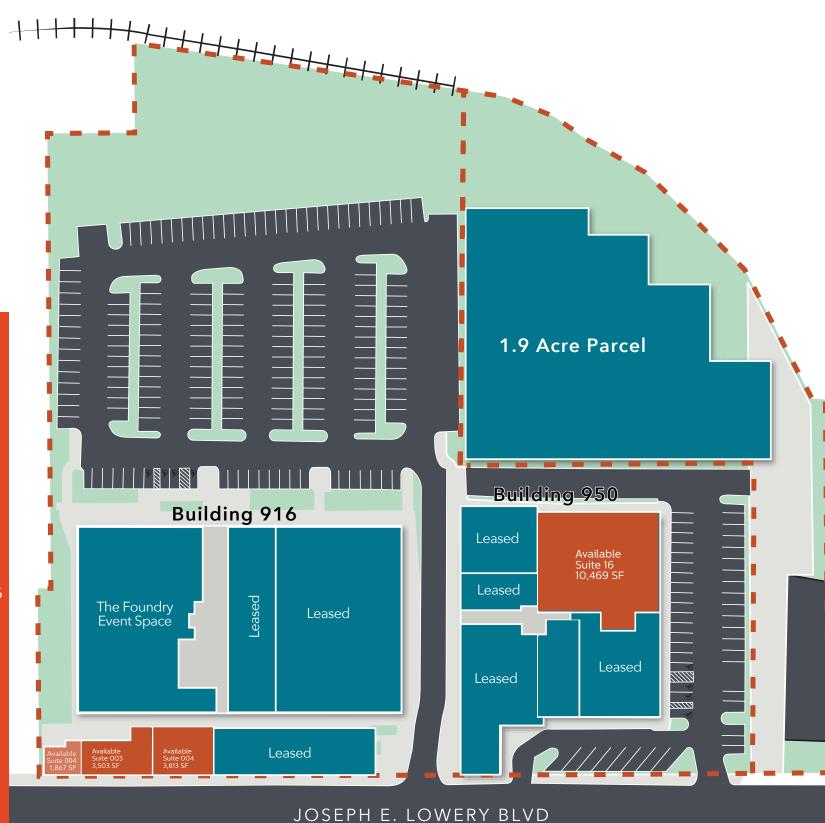

## amenifies

Opportunity for creative buildouts

Single-story, direct-space access

Ample parking

Proximity to the best in area amenities including TopGolf, the rising Atlanta brewery district, the Goat Farm, King Plow Arts Center, Westside Provisions and the new Star Provisions district.

BUILDING ONE -