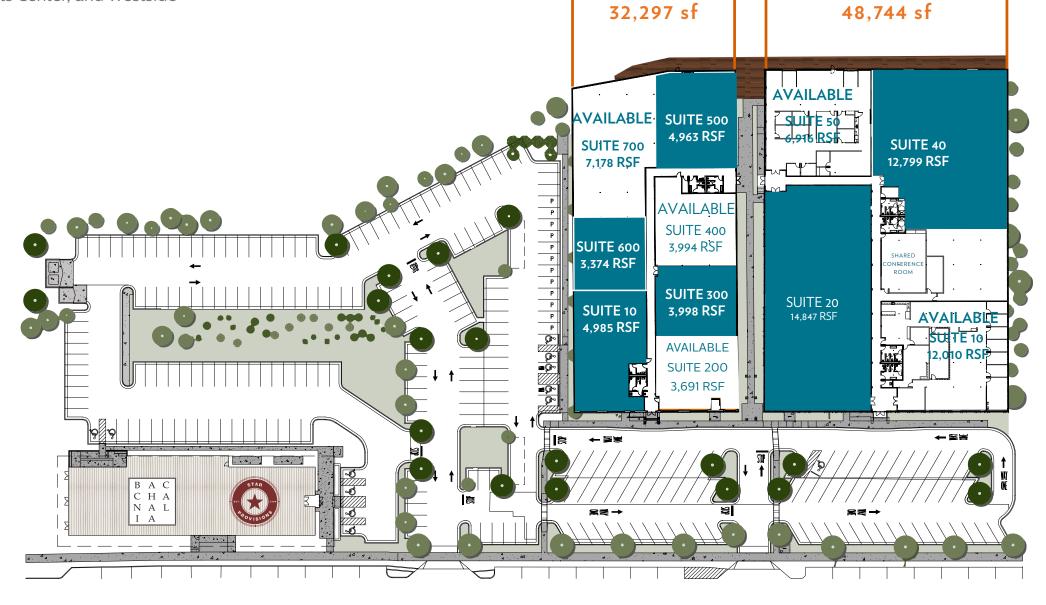

# amenifies

New, move-in ready spec suites availble

Ample parking at 3/1,000

Bike share program

Star Provisions and Bacchnalia (on-site)

Proximity to the best in area amenities including The Works, TopGolf, the rising Atlanta brewery district, the Goat Farm, King Plow Arts Center, and Westside

ELLSWORTH INDUSTRIAL BOULEVARD

**BUILDING TWO** 