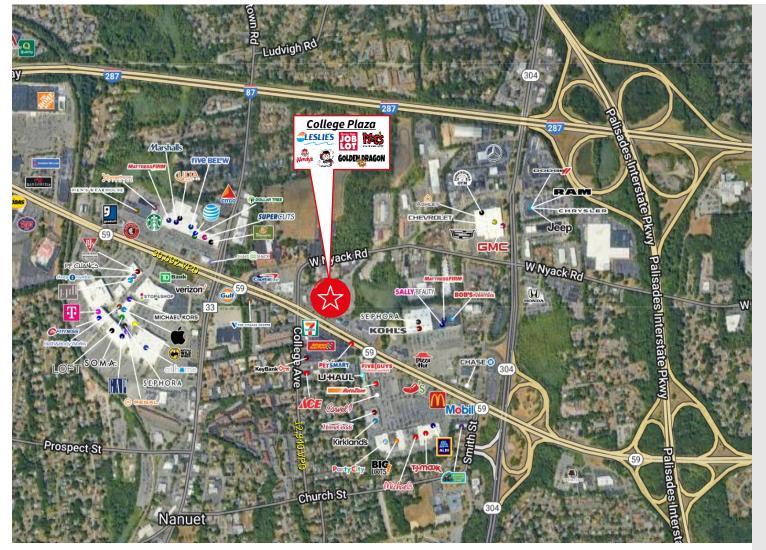

ace available

#### **David Townes**

+1 917 993 5515

Managing Director

david.townes@jll.com

Alana Friedman

Vice President +1 201 741 0990 alana.friedman@jll.com



### Property Location

- Prime retail location in central Rockland County, NY »
- Located in the heart of the Nanuet retail corridor »
- Great access from Route 59, Palisades Parkway and NY State Thruway »

## **Retail** Availability

- 2,622 SF fully built out medical space for lease »
- Shopping center GLA: 23,725 SF »
- Prominent pylon signage opportunity »
- 400 parking spaces »
- Excellent mix of national, regional and local Tenants »

#### **Asking rent**

- » Upon request
- NNN: \$10.50 PSF »

#### Trade Area Tenants























## Floor **Plan**



### Leasing **Plan**





# ()) JLI

#### Market Aerial



#### For more information contact:

#### David Townes Managing Director +1 917 993 5515 david.townes@jll.com

Alana Friedman Vice President +1 201 741 0990 alana.friedman@jll.com 2 96,187 Population

**Demographics** 

**\$101,460** Med. HH Income

> **38,318** Employees

> > **⊡**≞

**4,499** Businesses

 ${\tt Demographics\,taken\,within\,3\,miles\,\,Source:\,{\tt ESRI,\,2023}}$ 

Although information has been obtained from sources deemed reliable, JLL does not make any guarantees, warranties or representations, express or implied, as to the completeness or accuracy as to the information contained herein. Any projections, opinions, assumptions or estimates used are for example only. There may be differences between projected and actual results, and those differences may be material. JL