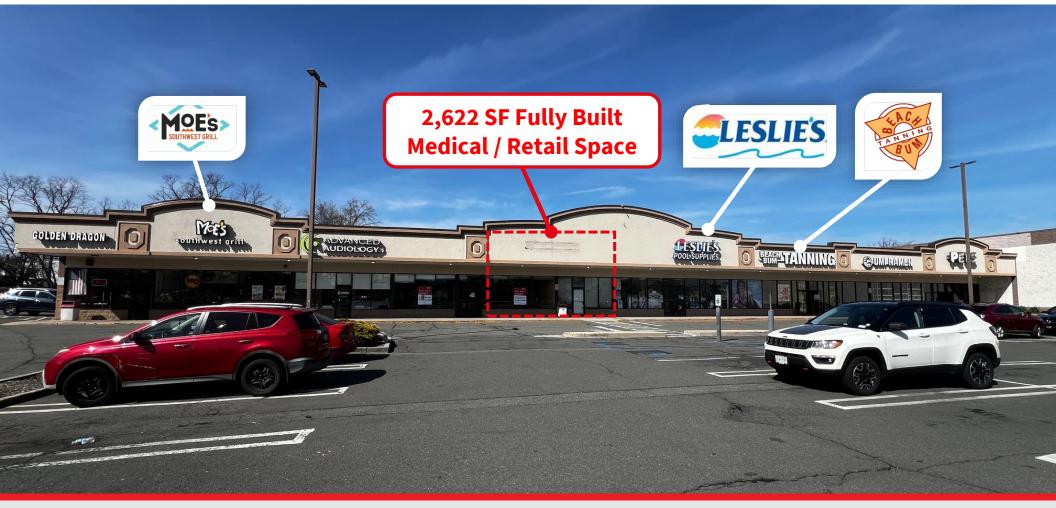

## **College** Plaza 114 E Route 59, Nanuet, NY

#### **2,622 SF For Lease** Fully built out medical space available

## **Retail** Availability

- 2,622 SF fully built out medical space for lease »
- Shopping center GLA: 23,725 SF »
- Prominent pylon signage opportunity »
- 400 parking spaces »
- Excellent mix of national, regional and local Tenants »