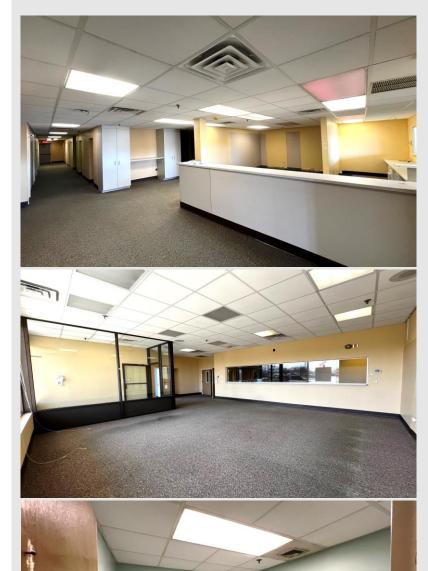

#### **2,622 SF For Lease** Fully built out medical space available

## **Retail** Availability

- 2,622 SF fully built out medical space for lease »
- Shopping center GLA: 23,725 SF »
- Prominent pylon signage opportunity »
- 400 parking spaces »
- Excellent mix of national, regional and local Tenants »