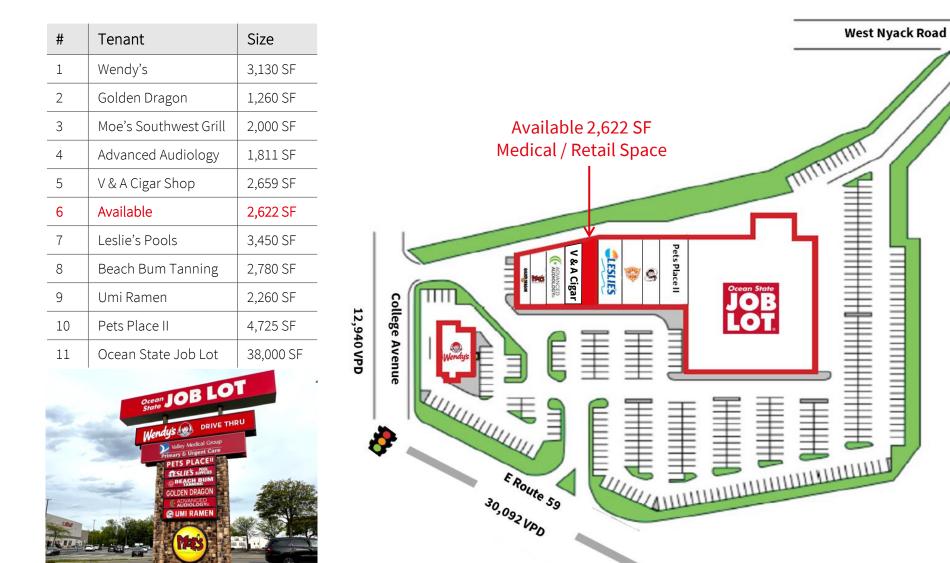

ease** Fully built out medical space available

#### **David Townes**

+1 917 993 5515

Managing Director

david.townes@jll.com

Alana Friedman

Vice President +1 201 741 0990 alana.friedman@jll.com



### Property Location

- Prime retail location in central Rockland County, NY »
- Located in the heart of the Nanuet retail corridor »
- Great access from Route 59, Palisades Parkway and NY State Thruway »

## **Retail** Availability

- 2,622 SF fully built out medical space for lease »
- Shopping center GLA: 23,725 SF »
- Prominent pylon signage opportunity »
- 400 parking spaces »
- Excellent mix of national, regional and local Tenants »

#### **Asking rent**

- » Upon request
- NNN: \$10.50 PSF »

#### Trade Area Tenants























## Floor **Plan**



### Leasing **Plan**





# ()) JLI

#### Market Aerial



#### For more information contact:

#### David Townes Managing Director +1 917 993 5515 david.townes@jll.com

Alana Friedman Vice President +1 201 741 0990 alana.friedman@jll.com 2 96,187 Population

**Demographics** 

**\$101,460** Med. HH Income

> **38,318** Employees

> > **⊡**≞

**4,499** Businesses

 ${\tt Demographics\,taken\,within\,3\,miles\,\,Source:\,{\tt ESRI,\,2023}}$ 

Although information has been obtained from sources deemed reliable, JLL does not make any guarantees, warranties or representations, express or implied, as to the completeness or accuracy as to the information contained herein. Any projections, opinions, assumptions or estimates used are for example only. There may be differences between projected and actual results, and thos