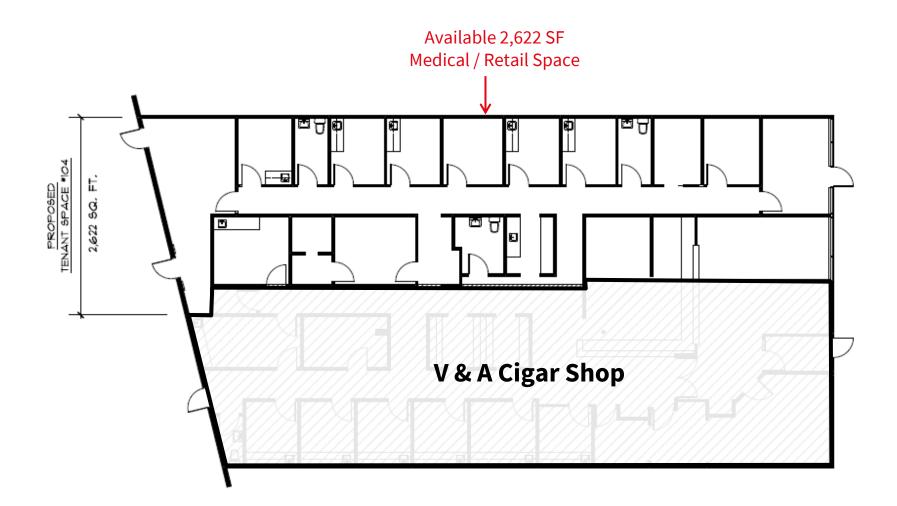

Y



#### **2,622 SF For Lease** Fully built out medical space available

#### **David Townes**

+1 917 993 5515

Managing Director

david.townes@jll.com

Alana Friedman

Vice President +1 201 741 0990 alana.friedman@jll.com



### Property Location

- Prime retail location in central Rockland County, NY »
- Located in the heart of the Nanuet retail corridor »
- Great access from Route 59, Palisades Parkway and NY State Thruway »

## **Retail** Availability

- 2,622 SF fully built out medical space for lease »
- Shopping center GLA: 23,725 SF »
- Prominent pylon signage opportunity »
- 400 parking spaces »
- Excellent mix of national, regional and local Tenants »

#### **Asking rent**

- » Upon request
- NNN: \$10.50 PSF »

#### Trade Area Tenants























## Floor **Plan**



### Leasing **Plan**





# ()) JLI

#### Market Aerial



#### For more information contact:

#### David Townes Managing Director +1 917 993 5515 david.townes@jll.com

Alana Friedman Vice President +1 201 741 0990 alana.friedman@jll.com 2 96,187 Population

**Demographics** 

**\$101,460** Med. HH Income

> **38,318** Employees

> > **⊡**≞

**4,499** Businesses

 ${\tt Demographics\,taken\,within\,3\,miles\,\,Source:\,{\tt ESRI,\,2023}}$ 

Although information has been obtained from sources deemed reliable, JLL does not make any guarantees, warranties or representations, express or implied, as to the completeness or accuracy as to the information contained herein. Any projections, opinions, assumptions or estimates used are for example only. There may be differences between projected an