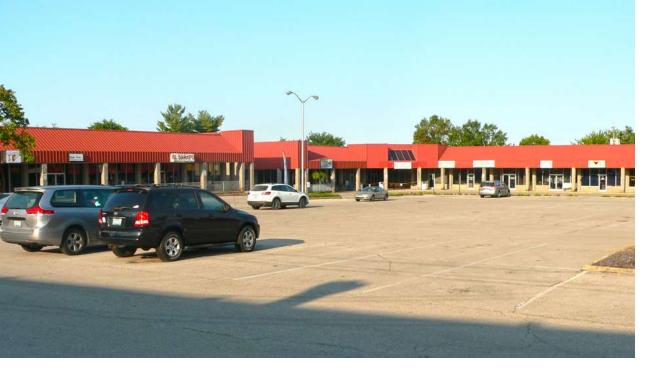

#### **PROPERTY HIGHLIGHTS**

- +/-51,390 SF retail shopping center
- +/-1,300 11,200 SF for lease
- Great location on US 25, South Broadway in Georgetown
- Average daily traffic count of +/-18,106 VPD near the center
- Professionally managed by the NAI Isaac Property Management Team
- Great rental rates and flexible terms
- Rental Rate: \$7.00-\$15.00 PSF NNN
- NNN's estimated to be \$2.74 PSF

## **Indian Acres Shopping Center**

## 751 Slone Drive

Georgetown, Scott County, Kentucky 40324

For More Information: