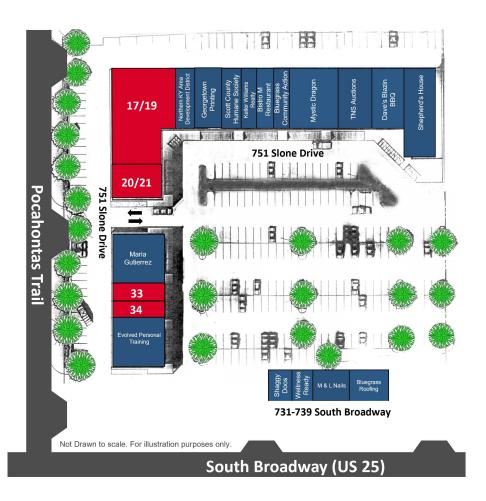

# Available **Spaces**

| SUITE       | SIZE     | LEASE RATE  | TYPE |
|-------------|----------|-------------|------|
| Suite 17/19 | 8,600 SF | \$7.00 psf  | NNN  |
| Suite 20/21 | 2,600 SF | \$15.00 psf | NNN  |
| Suite 33    | 1,300 SF | \$12.00 psf | NNN  |
| Suite 34    | 1,300 SF | \$12.00 psf | NNN  |