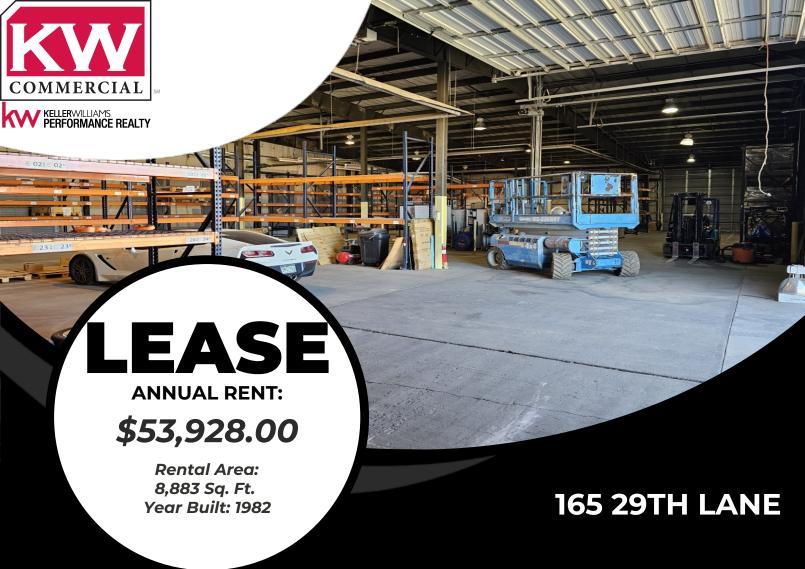

165 29th Lane Pueblo, CO 81006

Large warehouse/industrial use near the Pueblo airport industrial park. Dock high doors, three-phase electric, multiple overhead doors and yard. Near underpass.

Contact: **7192517055** 