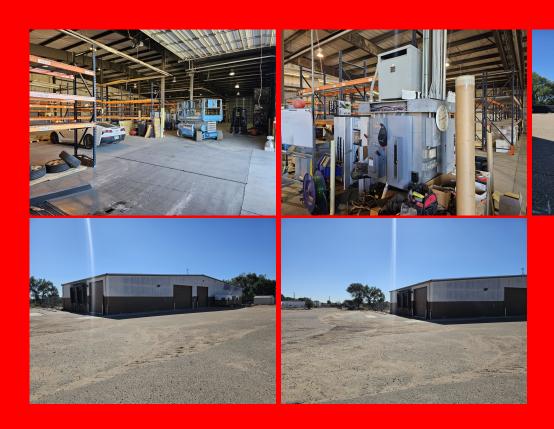

165 29th Lane Pueblo, CO 81006

Large warehouse/industrial use near the Pueblo airport industrial park. Dock high doors, three-phase electric, multiple overhead doors and yard. Near underpass.

Contact: **7192517055** 