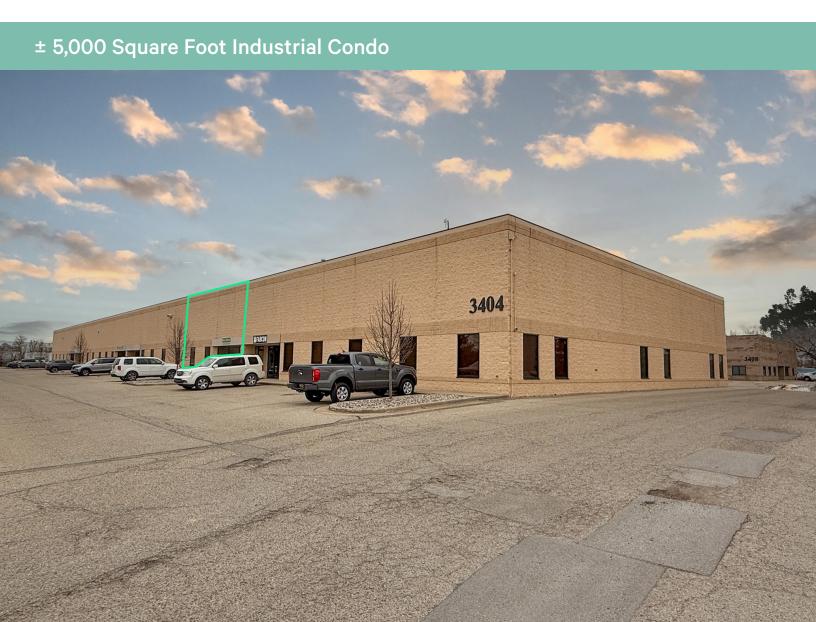

# 3404 Busch Dr, Suite B

Grandville, MI 49418

## Ready for Occupancy

This industrial condo for sale is located at 3404 Busch Dr, Grandville, MI 49418, with an asking price of 625,000. The property offers 5,000 square feet of space on a 0.18-acre lot and features quick and easy access to I-196. It includes one dock door and one grade level door ( $12' \times 14'$ ). The clear height ranges from 19 to 21 feet. The electrical service is 800 Amps (480V / 3-phase). Additional features include a floor drain and LED lighting, making it a modern and functional choice for industrial needs.