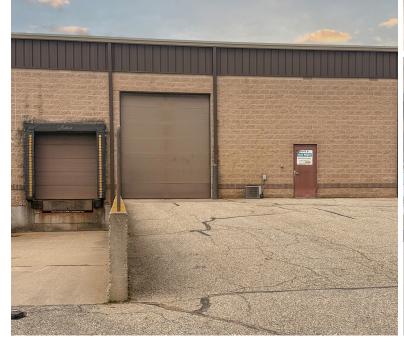

## Ready for Occupancy

This industrial condo for sale is located at 3404 Busch Dr, Grandville, MI 49418, with an asking price of 625,000. The property offers 5,000 square feet of space on a 0.18-acre lot and features quick and easy access to I-196. It includes one dock door and one grade level door ( $12' \times 14'$ ). The clear height ranges from 19 to 21 feet. The electrical service is 800 Amps (480V / 3-phase). Additional features include a floor drain and LED lighting, making it a modern and functional choice for industrial needs.

# \$625K

List Price

5K

**Square Feet** 

2003

Year Built

| Property Overview  |                                    |
|--------------------|------------------------------------|
| Parcel #           | 41-17-08-429-016                   |
| Municipality       | City of Grandville                 |
| Size               | 5,000 SF                           |
| Lot                | 0.18 Acres                         |
| Office             | ± 600 SF                           |
| Dock Door          | 1                                  |
| Grade Level Door   | 1 (12' X 14')                      |
| Clear Height       | 19'-21'                            |
| Electrical Service | 800 Amp (Buss Bar) 480 V / 3 Phase |
| Zoning             | I-2 Industrial                     |
| HVAC               | Gas forced heating unit            |
|                    |                                    |