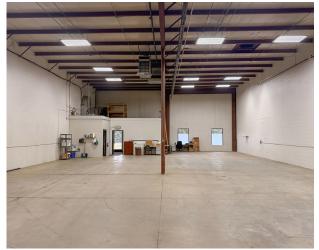

## Ready for Occupancy

This industrial condo for sale is located at 3404 Busch Dr, Grandville, MI 49418, with an asking price of 625,000. The property offers 5,000 square feet of space on a 0.18-acre lot and features quick and easy access to I-196. It includes one dock door and one grade level door ( $12' \times 14'$ ). The clear height ranges from 19 to 21 feet. The electrical service is 800 Amps (480V / 3-phase). Additional features include a floor drain and LED lighting, making it a modern and functional choice for industrial needs.

#### **Highlights**

- + Floor Drain
- + LED Lights
- + Quick Freeway Access
- + Storage Mezzanine Above Office
- + Immediate Availability