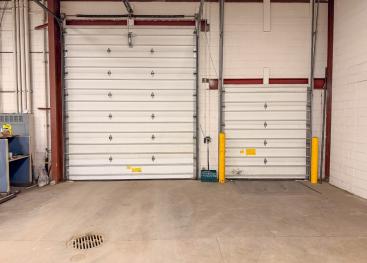

## Ready for Occupancy

This industrial condo for sale is located at 3404 Busch Dr, Grandville, MI 49418, with an asking price of 625,000. The property offers 5,000 square feet of space on a 0.18-acre lot and features quick and easy access to I-196. It includes one dock door and one grade level door ( $12' \times 14'$ ). The clear height ranges from 19 to 21 feet. The electrical service is 800 Amps (480V / 3-phase). Additional features include a floor drain and LED lighting, making it a modern and functional choice for industrial needs.

# \$625K

List Price

5K

**Square Feet** 

2003

Year Built

| Property Overview  |                                    |
|--------------------|------------------------------------|
| Parcel #           | 41-17-08-429-016                   |
| Municipality       | City of Grandville                 |
| Size               | 5,000 SF                           |
| Lot                | 0.18 Acres                         |
| Office             | ± 600 SF                           |
| Dock Door          | 1                                  |
| Grade Level Door   | 1 (12' X 14')                      |
| Clear Height       | 19'-21'                            |
| Electrical Service | 800 Amp (Buss Bar) 480 V / 3 Phase |
| Zoning             | I-2 Industrial                     |
| HVAC               | Gas forced heating unit            |
|                    |                                    |