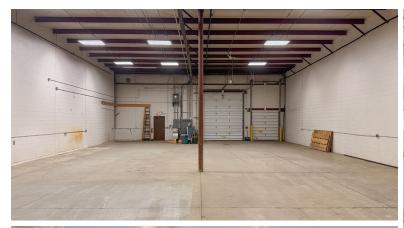

## Ready for Occupancy

This industrial condo for sale is located at 3404 Busch Dr, Grandville, MI 49418, with an asking price of 625,000. The property offers 5,000 square feet of space on a 0.18-acre lot and features quick and easy access to I-196. It includes one dock door and one grade level door ( $12' \times 14'$ ). The clear height ranges from 19 to 21 feet. The electrical service is 800 Amps (480V / 3-phase). Additional features include a floor drain and LED lighting, making it a modern and functional choice for industrial needs.

# \$625K

List Price

5K

**Square Feet** 

2003

Year Built

| Property Overview  |                                    |
|--------------------|------------------------------------|
| Parcel #           | 41-17-08-429-016                   |
| Municipality       | City of Grandville                 |
| Size               | 5,000 SF                           |
| Lot                | 0.18 Acres                         |
| Office             | ± 600 SF                           |
| Dock Door          | 1                                  |
| Grade Level Door   | 1 (12' X 14')                      |
| Clear Height       | 19'-21'                            |
| Electrical Service | 800 Amp (Buss Bar) 480 V / 3 Phase |
| Zoning             | I-2 Industrial                     |
| HVAC               | Gas forced heating unit            |
|                    |                                    |

#### **Highlights**

- + Floor Drain
- + LED Lights
- + Quick Freeway Access
- + Storage Mezzanine Above Office
- + Immediate Availability