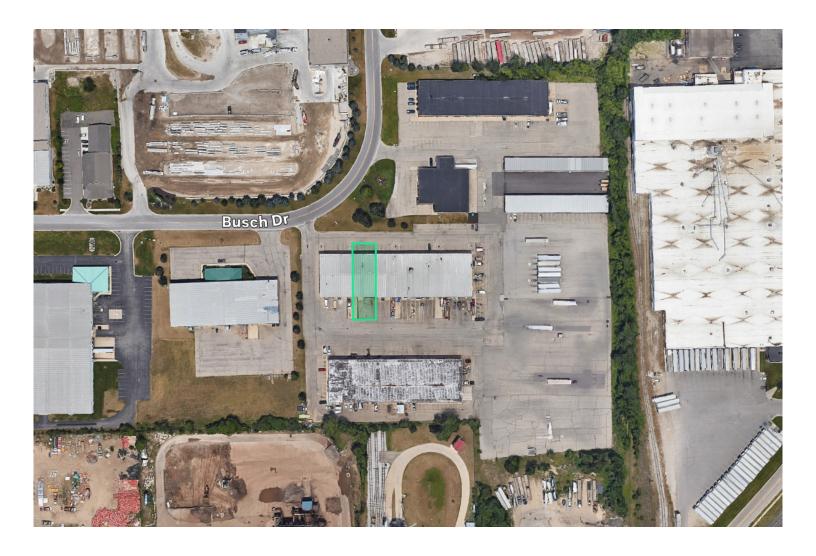

## Ready for Occupancy

This industrial condo for sale is located at 3404 Busch Dr, Grandville, MI 49418, with an asking price of 625,000. The property offers 5,000 square feet of space on a 0.18-acre lot and features quick and easy access to I-196. It includes one dock door and one grade level door ( $12' \times 14'$ ). The clear height ranges from 19 to 21 feet. The electrical service is 800 Amps (480V / 3-phase). Additional features include a floor drain and LED lighting, making it a modern and functional choice for industrial needs.