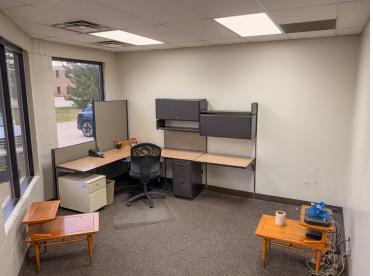

## Ready for Occupancy

This industrial condo for sale is located at 3404 Busch Dr, Grandville, MI 49418, with an asking price of 625,000. The property offers 5,000 square feet of space on a 0.18-acre lot and features quick and easy access to I-196. It includes one dock door and one grade level door ( $12' \times 14'$ ). The clear height ranges from 19 to 21 feet. The electrical service is 800 Amps (480V / 3-phase). Additional features include a floor drain and LED lighting, making it a modern and functional choice for industrial needs.

# \$625K

List Price

5K

**Square Feet** 

2003

Year Built

| Property Overview  |                                    |
|--------------------|------------------------------------|
| Parcel #           | 41-17-08-429-016                   |
| Municipality       | City of Grandville                 |
| Size               | 5,000 SF                           |
| Lot                | 0.18 Acres                         |
| Office             | ± 600 SF                           |
| Dock Door          | 1                                  |
| Grade Level Door   | 1 (12' X 14')                      |
| Clear Height       | 19'-21'                            |
| Electrical Service | 800 Amp (Buss Bar) 480 V / 3 Phase |
| Zoning             | I-2 Industrial                     |
| HVAC               | Gas forced heating unit            |
|                    |                                    |

#### **Highlights**

- + Floor Drain
- + LED Lights
- + Quick Freeway Access
- + Storage Mezzanine Above Office
- + Immediate Availability