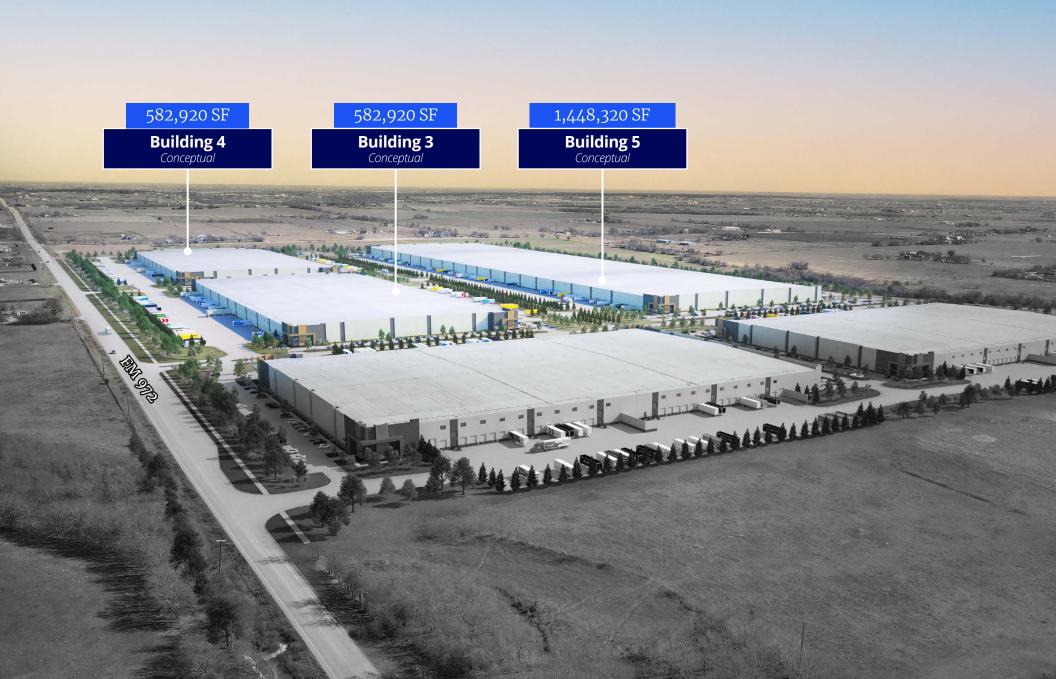

## Project Site Plan

2,614,160 SF Total square footage

 $180 \ \text{AC}$  Total site acreage

1,448,320 SF Maximum size building

582,920 SF Minimum build to suit size