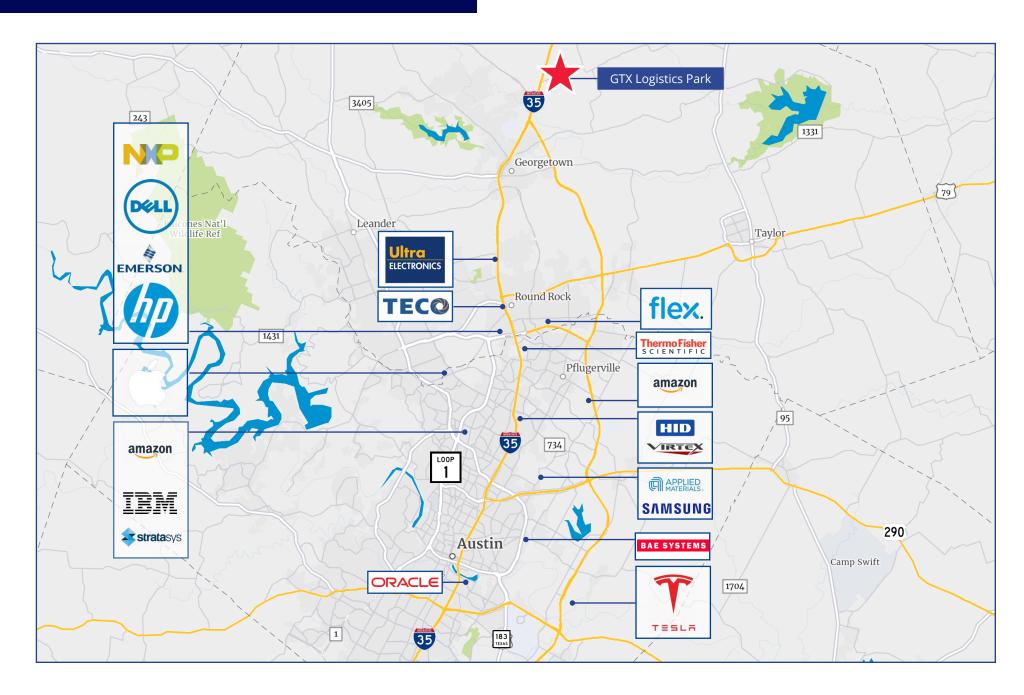

## Project Layout





# GX

## Project Site Plan



2,614,160 SF Total square footage

 $180 \ \text{AC}$  Total site acreage

1,448,320 SF Maximum size building

582,920 SF Minimum build to suit size



## Area **Employers**





## Proximity to Major Markets

1,366 miles

Miami

19 hr 55 min

Laredo





270 miles

4 hr 15 min





### Contact

#### **Travis Hicks, SIOR**

Senior Vice President +1 512 539 3005 travis.hicks@colliers.com

#### **Chase Clancy**

Senior Vice President +1 512 539 3023 chase.clancy@colliers.com 111 Congress Ave, Suite 750 Austin, TX 78701 P: +1 512 539 3000 colliers.com





This document has been prepared by Colliers International for advertising and general information only. Colliers International makes no guarantees, representations or warranties of any kind, expressed or implied, regarding the information including, but not limited to, warranties of content, accuracy and reliability. Any interested party should undertake their own inquiries as to the accuracy of the information. C