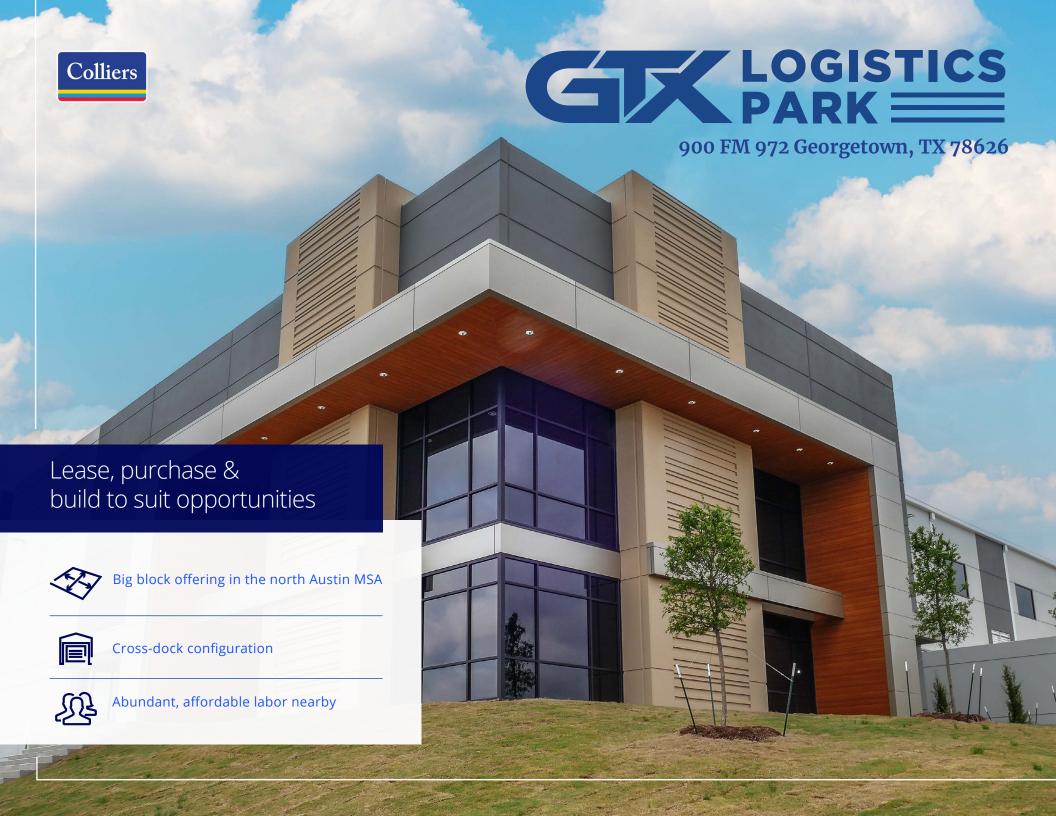

## Project Layout





# GX

## Project Site Plan



2,614,160 SF Total square footage

 $180 \ \text{AC}$  Total site acreage

1,448,320 SF Maximum size building

582,920 SF Minimum build to suit size



## Area **Employers**





## Proximity to Major Markets

1,366 miles

Miami

19 hr 55 min

Laredo





270 miles

4 hr 15 min





### Contact

#### **Travis Hicks, SIOR**

Senior Vice President +1 512 539 3005 travis.hicks@colliers.com

#### **Chase Clancy**

Senior Vice President +1 512 539 3023 chase.clancy@colliers.com 111 Congress Ave, Suite 750 Austin, TX 78701 P: +1 512 539 3000 colliers.com





This document has been prepared by Colliers International for advertising and general information only. Colliers International makes no guarantees, representations or warranties of any