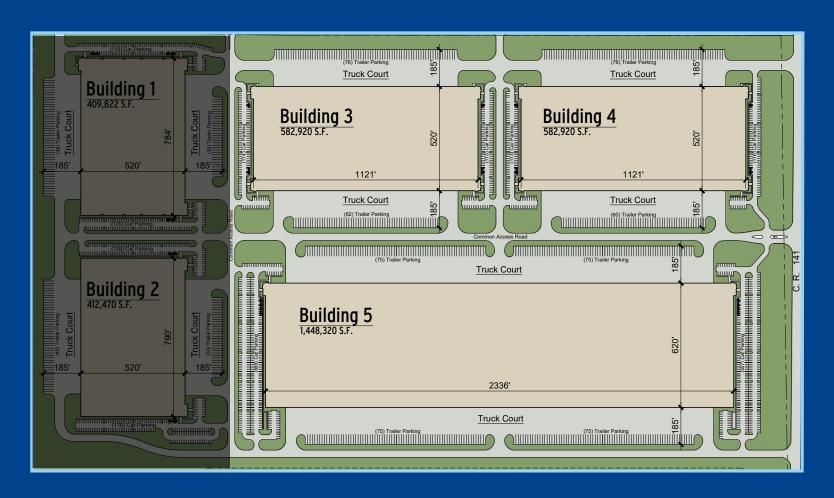

## Project Site Plan

2,614,160 SF Total square footage

 $180 \ \text{AC}$  Total site acreage

1,448,320 SF Maximum size building

582,920 SF Minimum build to suit size