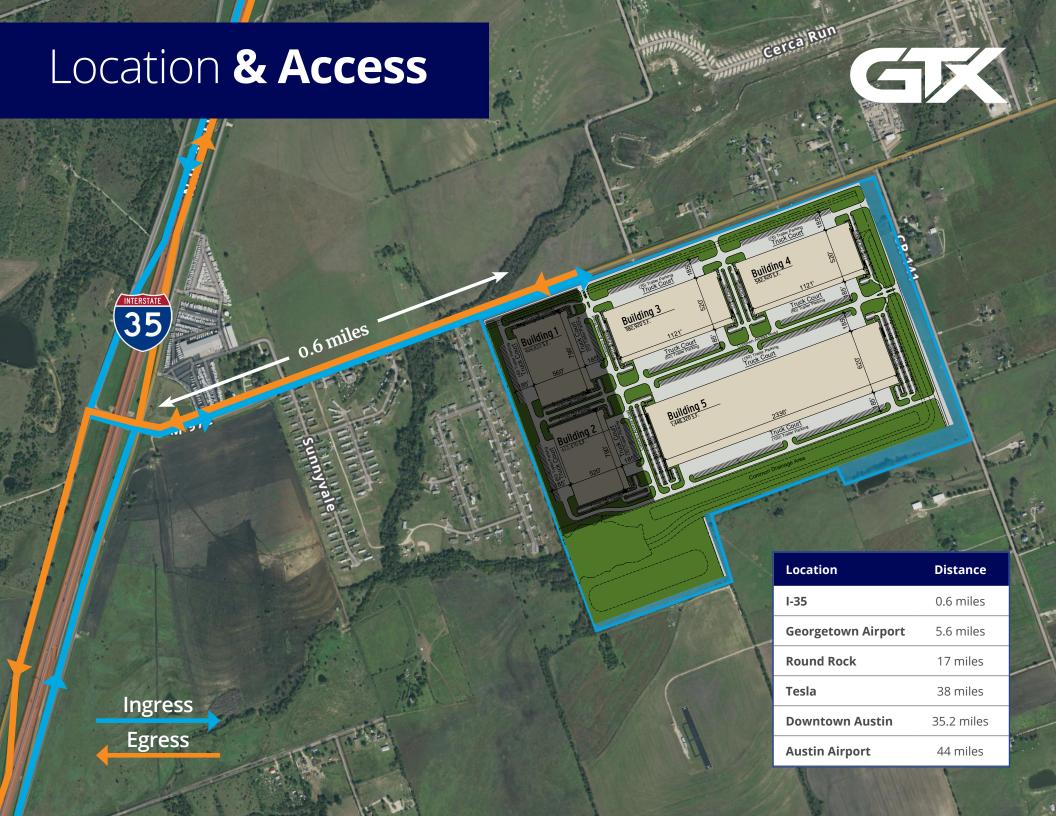

## Proximity to Major Markets

1,366 miles

Miami

19 hr 55 min

Laredo

270 miles

4 hr 15 min