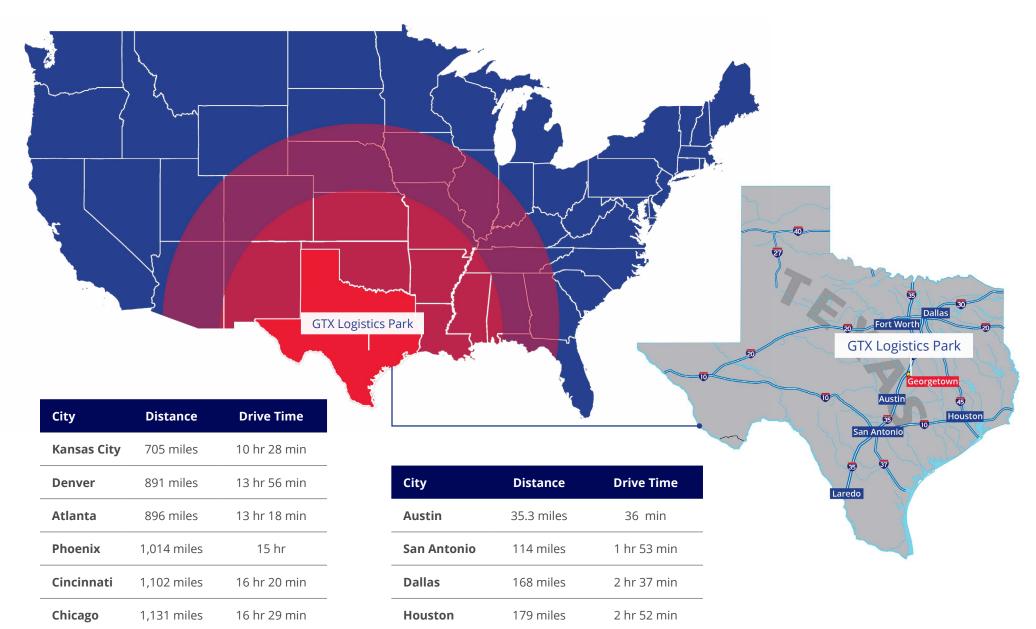

## Proximity to Major Markets

1,366 miles

Miami

19 hr 55 min

Laredo

270 miles

4 hr 15 min