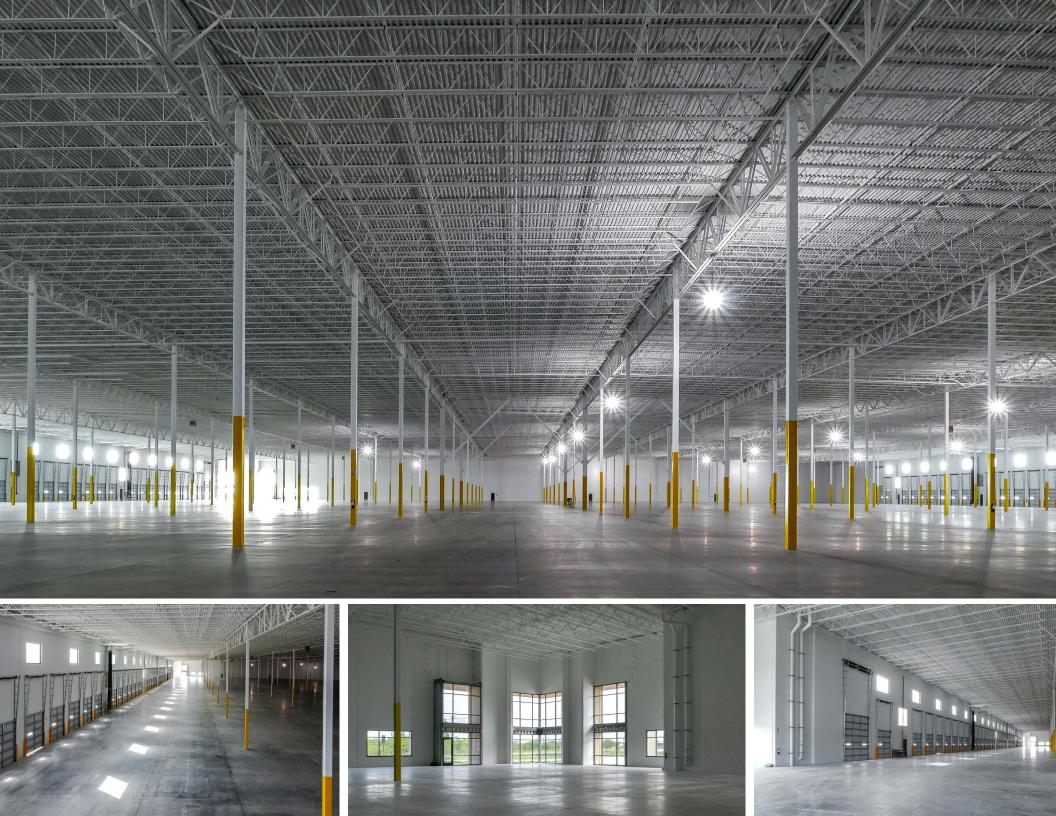

## Project Site Plan

2,614,160 SF Total square footage

 $180 \ \text{AC}$  Total site acreage

1,448,320 SF Maximum size building

582,920 SF Minimum build to suit size