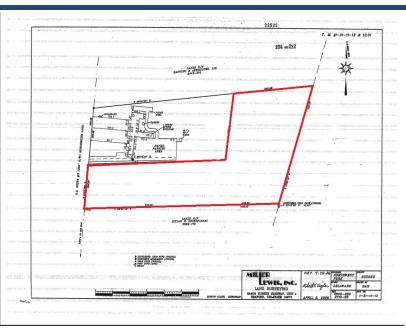

#### **Property Information**

- ⇒13,470 SF Multi-Tenant Office Building
- $\Rightarrow$ 17.00 +/- Acres
- ⇒Land split option available
- ⇒Sale Price: Building & 6 +/-Acres- \$1,650,000
- ⇒Additional Acres: \$62,000 per Acre
- ⇒Zoning: C1
- ⇒Parking for 54+/- Vehicles in rear of building
- ⇒Close proximity to Downtown Bridgeville & approximately 5 miles to Seaford