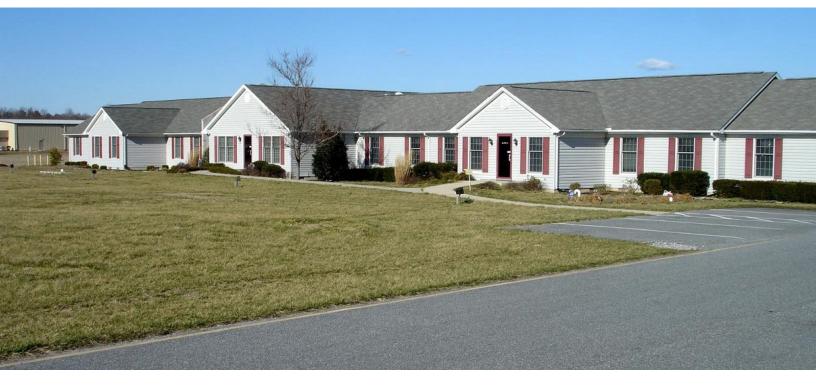

## Land For Sale

0 N Sussex Hwy

Bridgeville, DE

#### **Property Information**

- ⇒13,470 SF Multi-Tenant Office Building
- $\Rightarrow$ 17.00 +/- Acres
- ⇒Land split option available
- ⇒Sale Price: Building & 6 +/-Acres- \$1,650,000
- ⇒Additional Acres: \$62,000 per Acre
- ⇒Zoning: C1
- ⇒Parking for 54+/- Vehicles in rear of building
- ⇒Close proximity to Downtown Bridgeville & approximately 5 miles to Seaford