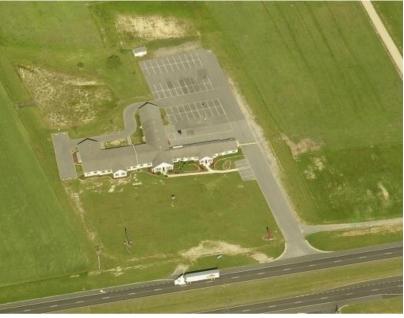

## Land For Sale

0 N Sussex Hwy

Bridgeville, DE

#### **Property Information**

- ⇒13,470 SF Multi-Tenant Office Building
- $\Rightarrow$ 17.00 +/- Acres
- ⇒Land split option available
- ⇒Sale Price: Building & 6 +/-Acres- \$1,650,000
- ⇒Additional Acres: \$62,000 per Acre
- ⇒Zoning: C1
- ⇒Parking for 54+/- Vehicles in rear of building
- ⇒Close proximity to Downtown Bridgeville & approximately 5 miles to Seaford