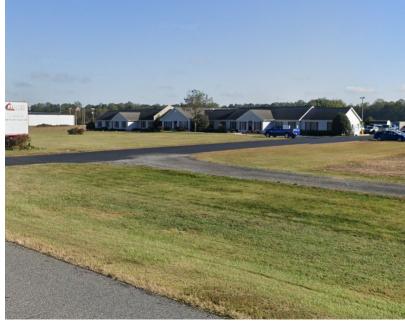

## Land For Sale

0 N Sussex Hwy

Bridgeville, DE

#### **Property Information**

- ⇒13,470 SF Multi-Tenant Office Building
- $\Rightarrow$ 17.00 +/- Acres
- ⇒Land split option available
- ⇒Sale Price: Building & 6 +/-Acres- \$1,650,000
- ⇒Additional Acres: \$62,000 per Acre
- ⇒Zoning: C1
- ⇒Parking for 54+/- Vehicles in rear of building
- ⇒Close proximity to Downtown Bridgeville & approximately 5 miles to Seaford