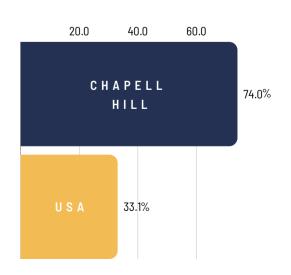

## STRONG DEMOGRAPHICS

Annual Population Growth (2020–2025)

2020 Median Household Income:

Bachelor's Degree or Higher