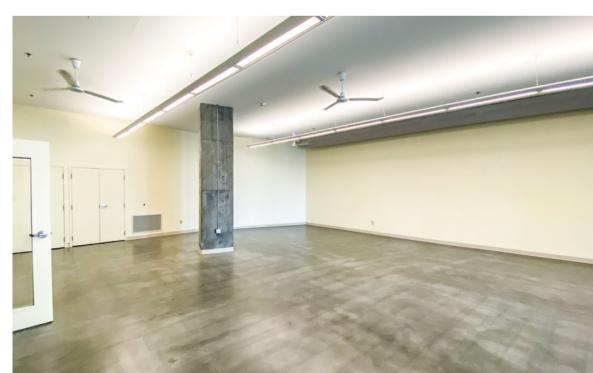

#### **SUITE 104**

| INCOME (PROJECTED)        | RSF   | Base Rent<br>PSF | TICAM<br>PSF | Gross Rent<br>PSF | Total<br>(Annual) |
|---------------------------|-------|------------------|--------------|-------------------|-------------------|
| Vacant (Fair Market Rent) | 3,295 | \$22.00          | \$14.58      | \$36.58           | \$120,531.10      |
| GROSS INCOME              |       |                  |              | \$36.58           | \$120,531.10      |