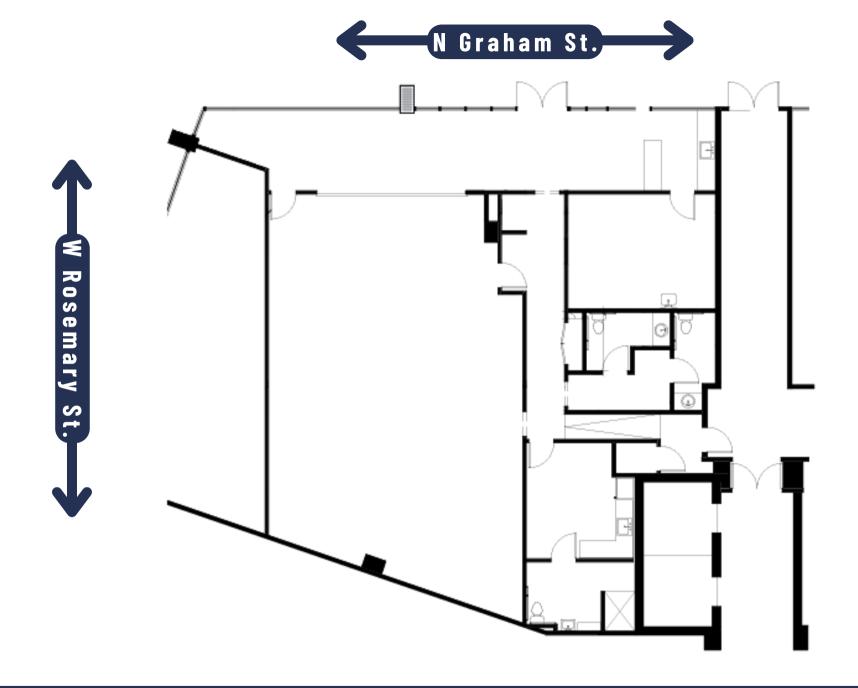

| Vacant (Fair Market Rent) | 3,295 | \$22.00          | \$14.58      | \$36.58           | \$120,531.10      |
| GROSS INCOME              |       |                  |              | \$36.58           | \$120,531.10      |

| OPERATING EXPENSES (HISTORICAL) | PSF     | Annual      |
|---------------------------------|---------|-------------|
| Taxes                           | \$4.54  | \$14,970.27 |
| Insurance                       | \$0.21  | \$700.00    |
| Condo Dues                      | \$8.82  | \$29,075.83 |
| Mgmt Fees                       | \$1.00  | \$3,295.00  |
| Total Operating Expenses        | \$14.58 | \$48,041.10 |

PROJECTED NET OPERATING INCOME \$72,490.00

PRICE/SF \$250.00

**ASKING PRICE** \$823,750.00

## FINANCIALS PROJECTED CASH FLOWS



# BUILDING FLOORPLAN



# SUITE 104 FLOORPLAN

## STRONG DEMOGRAPHICS

Annual Population Growth (2020–2025)



2020 Median Household Income:



Bachelor's Degree or Higher







### ATLAS (AS) STARK

Atlas Stark Holdings, LLC.

All information contained herein is from sources deemed reliable; however, no representation or warranty is made to the accuracy thereof.

#### **CONTACT INFO**

Ruffin Jones, Broker (C)919.602.6571 (C) 919.289.1338 ruffjones@atlasstark.com www.atlasstark.com