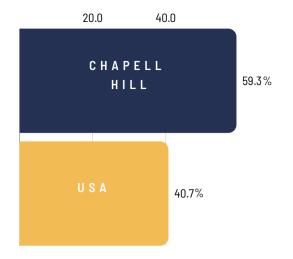

## STRONG DEMOGRAPHICS

Annual Population Growth (2020–2025)

2020 Median Household Income:

Bachelor's Degree or Higher