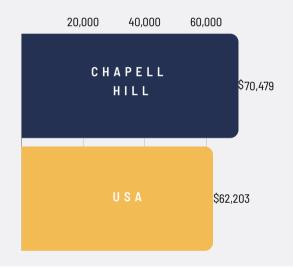

## STRONG DEMOGRAPHICS

Annual Population Growth (2020–2025)

2020 Median Household Income:

Bachelor's Degree or Higher