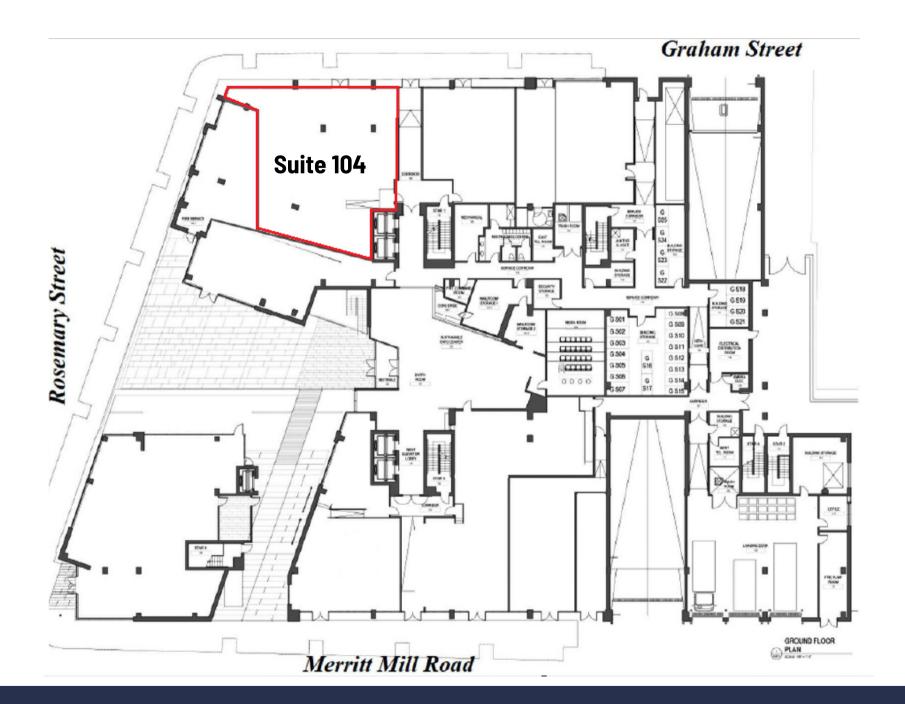

--|-------------------|
| Vacant (Fair Market Rent) | 3,295 | \$22.00          | \$14.58      | \$36.58           | \$120,531.10      |
| GROSS INCOME              |       |                  |              | \$36.58           | \$120,531.10      |

| OPERATING EXPENSES (HISTORICAL) | PSF     | Annual      |
|---------------------------------|---------|-------------|
| Taxes                           | \$4.54  | \$14,970.27 |
| Insurance                       | \$0.21  | \$700.00    |
| Condo Dues                      | \$8.82  | \$29,075.83 |
| Mgmt Fees                       | \$1.00  | \$3,295.00  |
| Total Operating Expenses        | \$14.58 | \$48,041.10 |

PROJECTED NET OPERATING INCOME \$72,490.00

PRICE/SF \$250.00

**ASKING PRICE** \$823,750.00

## FINANCIALS PROJECTED CASH FLOWS



# BUILDING FLOORPLAN



# SUITE 104 FLOORPLAN

## STRONG DEMOGRAPHICS

Annual Population Growth (2020–2025)



2020 Median Household Income:



Bachelor's Degree or Higher







### ATLAS (AS) STARK

Atlas Stark Holdings, LLC.

All information contained herein is from sources deemed reliable; however, no representation or warranty is made to the accuracy thereof.

#### **CONTACT INFO**

Ruffin Jones, Broker (C)919.602.6571 (C) 919.289.1338 ruffjones@atlasstark.com www.atlasstark.com