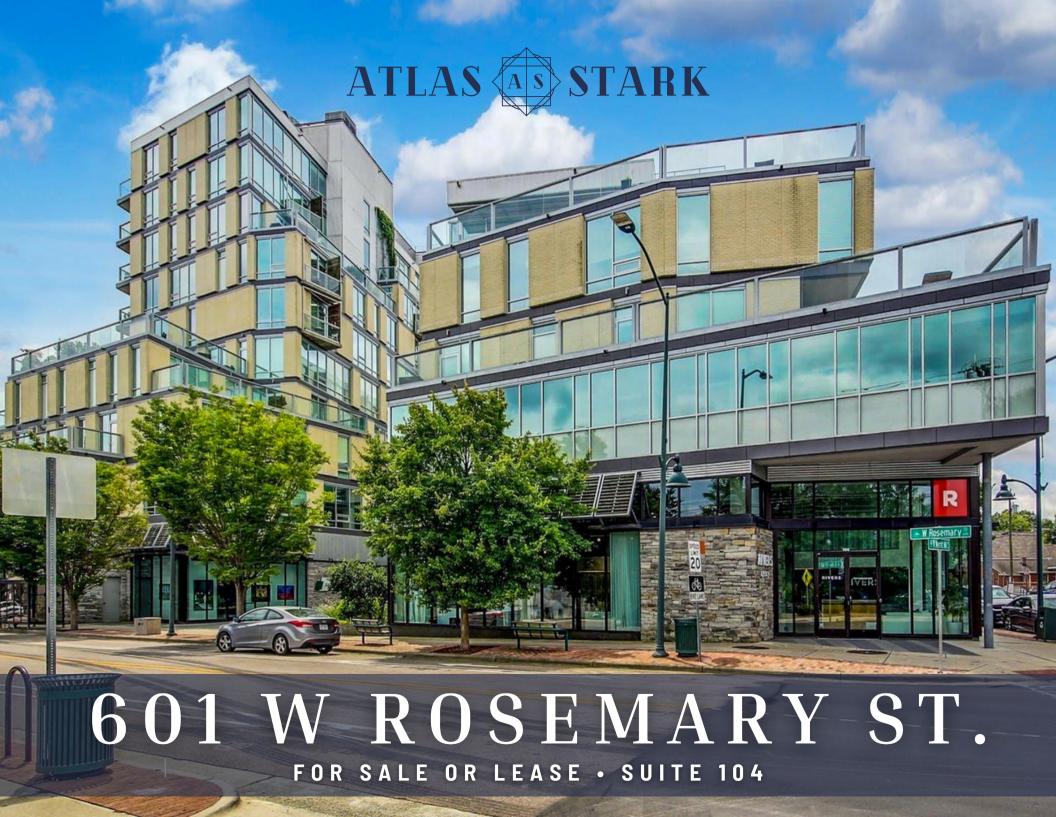

\$14.58 PSF

Atlas Stark Holdings is pleased to present a 3,295 SF office/retail condominium unit For Sale or Lease at The Greenbridge, a 10-story mixed-use building with ground floor and 2nd floor commercial space, and 100 residential condominiums on the upper floors.

The Greenbridge is conveniently located on Rosemary Street in downtown Chapel Hill, walking distance to UNC campus and Carrboro.