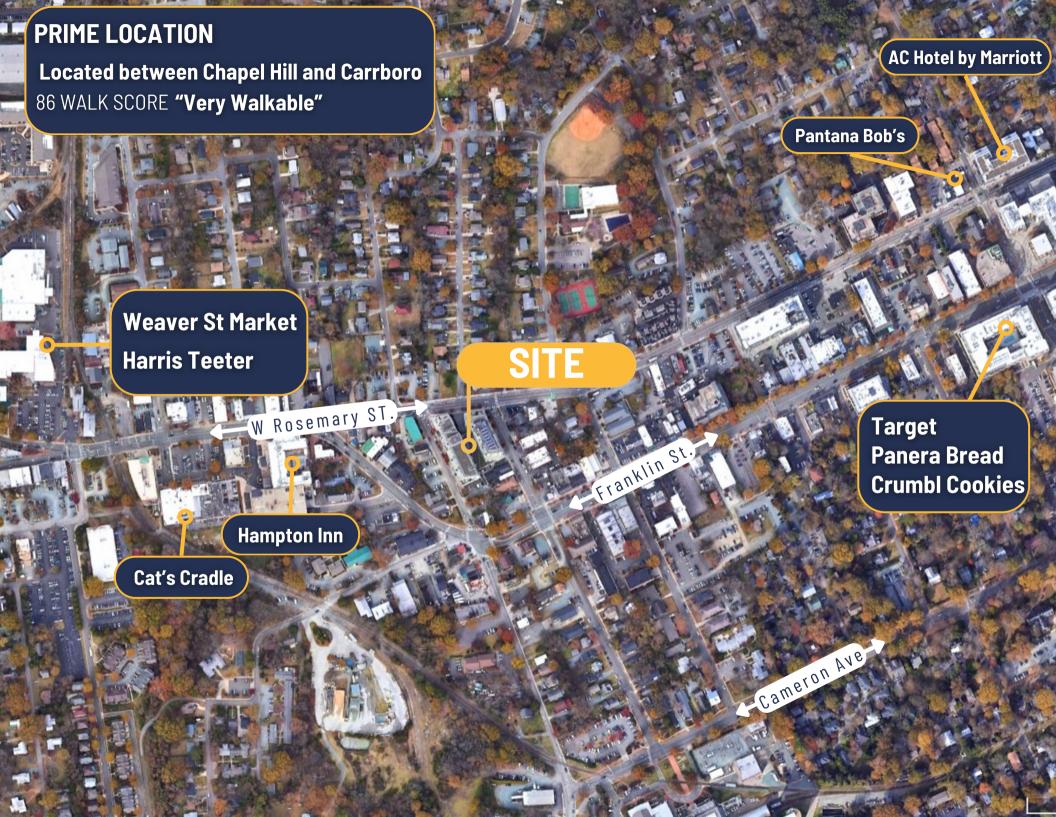

\$14.58 PSF

Atlas Stark Holdings is pleased to present a 3,295 SF office/retail condominium unit For Sale or Lease at The Greenbridge, a 10-story mixed-use building with ground floor and 2nd floor commercial space, and 100 residential condominiums on the upper floors.

The Greenbridge is conveniently located on Rosemary Street in downtown Chapel Hill, walking distance to UNC campus and Carrboro.