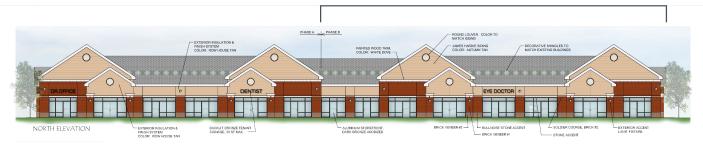

# **BUILD TO SUIT**



## **MEDICAL OFFICE**

14555 C HAZEL DELL PKWY, CARMEL, IN 46033



#### **PROPERTY HIGHLIGHTS**

- · Class A medical office / general office
- · Convenient curbside parking
- Excellent access from 146th Street & Hazel Dell Parkway

#### **OFFERING SUMMARY**

| Sale Price:   | Subject to Offer |
|---------------|------------------|
| Lease Rate:   | TBD              |
| Available SF: | Up to 10,125 SF  |





310 E. 96th St., Suite 100 Indianapolis, IN 46240 317.663.6000

Principal 317.258.0179 tosborne@bradleyco.com





14555 C HAZEL DELL PKWY, CARMEL, IN 46033

**BUILD TO SUIT** 

MEDICAL OFFICE



#### **NEW CONSTRUCTION**



### Proposed New Building

#### TOM OSBORNE, SIOR

Principal 317.258.0179 tosborne@bradleyco.com

©2024 Bradley Company, LLC and affiliates. Use of any third party name or mark is for informational purposes only and does not indicate sponsorship or endorsement by such party. Not all information has been independently verified, and the presenting broker makes no guarantee about its accuracy. Any projections, opinions, or estimates are for example only. Before completing a real estate transaction, you and your advisors should conduct an independent investigation of the property to determine its suitability for your needs.



14555 C HAZEL DELL PKWY, CARMEL, IN 46033

**BUILD TO SUIT** 

MEDICAL OFFICE



#### TOM OSBORNE, SIOR

Principal 317.258.0179 tosborne@bradleyco.com