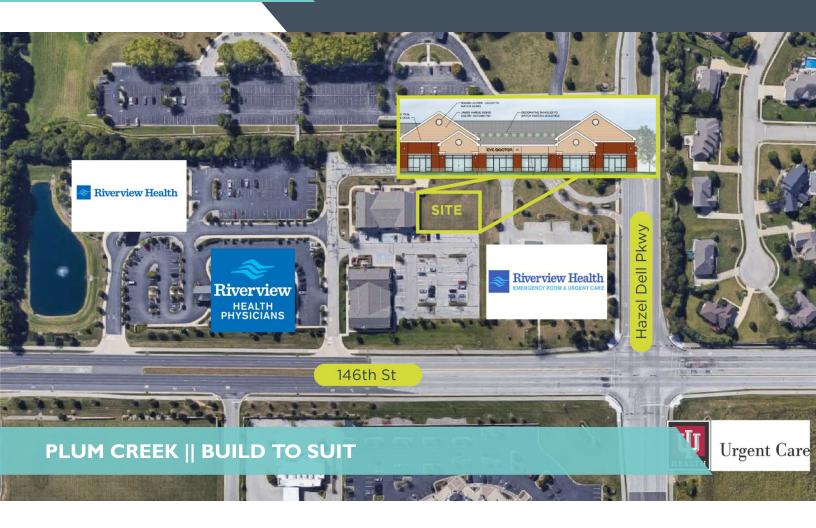

#### **PROPERTY HIGHLIGHTS**

- · Class A medical office / general office
- · Convenient curbside parking
- Excellent access from 146th Street & Hazel Dell Parkway

#### **OFFERING SUMMARY**

| Sale Price:   | Subject to Offer |
|---------------|------------------|
| Lease Rate:   | TBD              |
| Available SF: | Up to 10,125 SF  |

310 E. 96th St., Suite 100 Indianapolis, IN 46240 317.663.6000