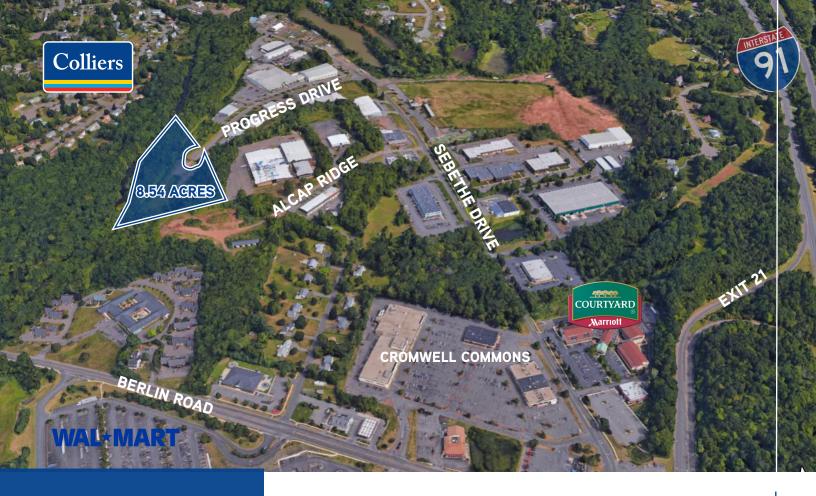

## 14 Progress Drive Cromwell, CT 06416

8.54 acre industrial land opportunity

14 Progress Drive is a  $\pm 8.54$  acre parcel with great highway access to I-91. This small industrial parcel has all utilities in the street and can accommodate upwards of  $\pm 30,000$  sf of new construction. Many potential uses are possible, including offices and warehousing, motor vehicle service and repair, contractor yard and general outside storage of material per special permit. Additional abutting industrial land available.

## **Features**

- Over 8.5 acres in geographical center of CT
- Industrial zoned land
- Approximately ½ mile to full interchange with I-91 (exit 21)
- 28 minutes to Bradley International Airport
- Abutting industrial land available