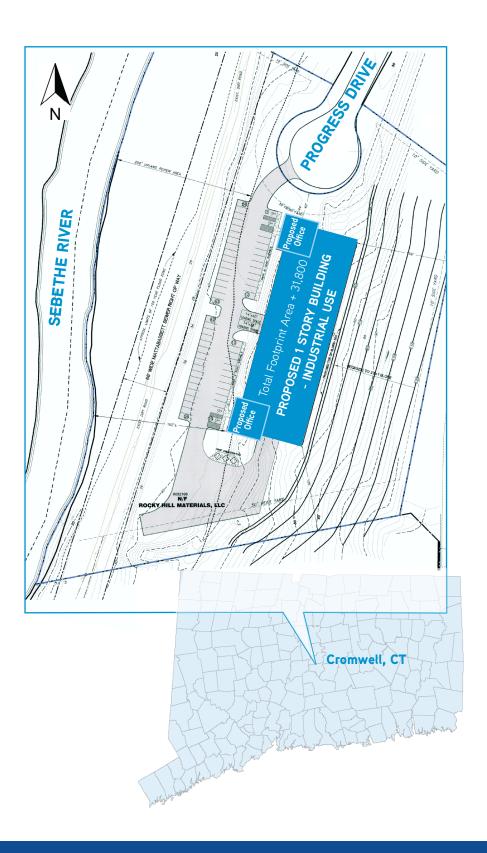

all utilities in the street and can accommodate upwards of  $\pm 30,000$  sf of new construction. Many potential uses are possible, including offices and warehousing, motor vehicle service and repair, contractor yard and general outside storage of material per special permit. Additional abutting industrial land available.

## **Features**

- Over 8.5 acres in geographical center of CT
- Industrial zoned land
- Approximately ½ mile to full interchange with I-91 (exit 21)
- 28 minutes to Bradley International Airport
- Abutting industrial land available

Copyright © 2021 Colliers International. Information herein has been obtained from sources deemed reliable, however its accuracy cannot be guaranteed. The user is required to conduct their own due diligence and verification.

## Site plan





## **Contact:**

Philip Gagnon, SIOR 860 616 4016 philip.gagnon@colliers.com