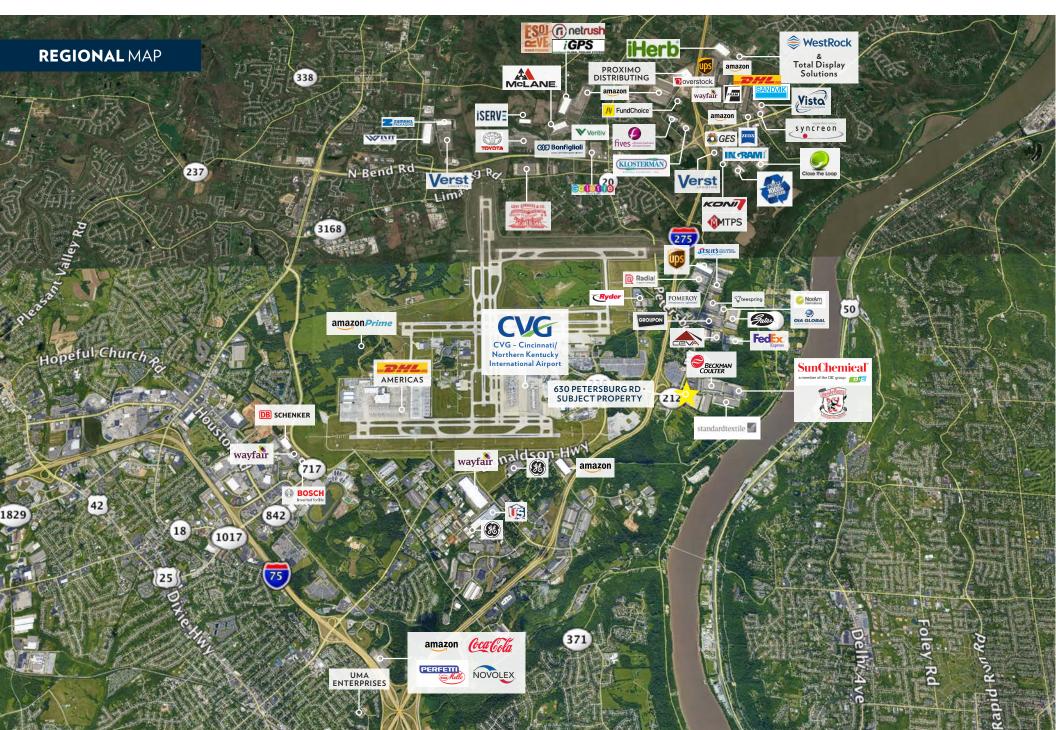

#### **PROPERTY** HIGHLIGHTS

- Located in Hebron, Kentucky abutting CVG - Cincinnati/Northern Kentucky International Airport at Exit 4 – I-275 – 4A (212/20). 15 minutes from downtown Cincinnati CBD and located in Airport Industrial Submarket.
- Approximately 1.25-acre paved and fenced outdoor/trailer storage yard. Site dimensions approximately 175' wide x 325' deep. Trailer storage +/- 35-40 spaces.
- 1,950 SqFt maintenance building. Two (2) -10'x10' drive-in doors with 12' ceiling, office/ check-in desk, one (1) restroom.
- Lease Rate: \$9,000/month gross + utilities.
- Available for immediate occupancy