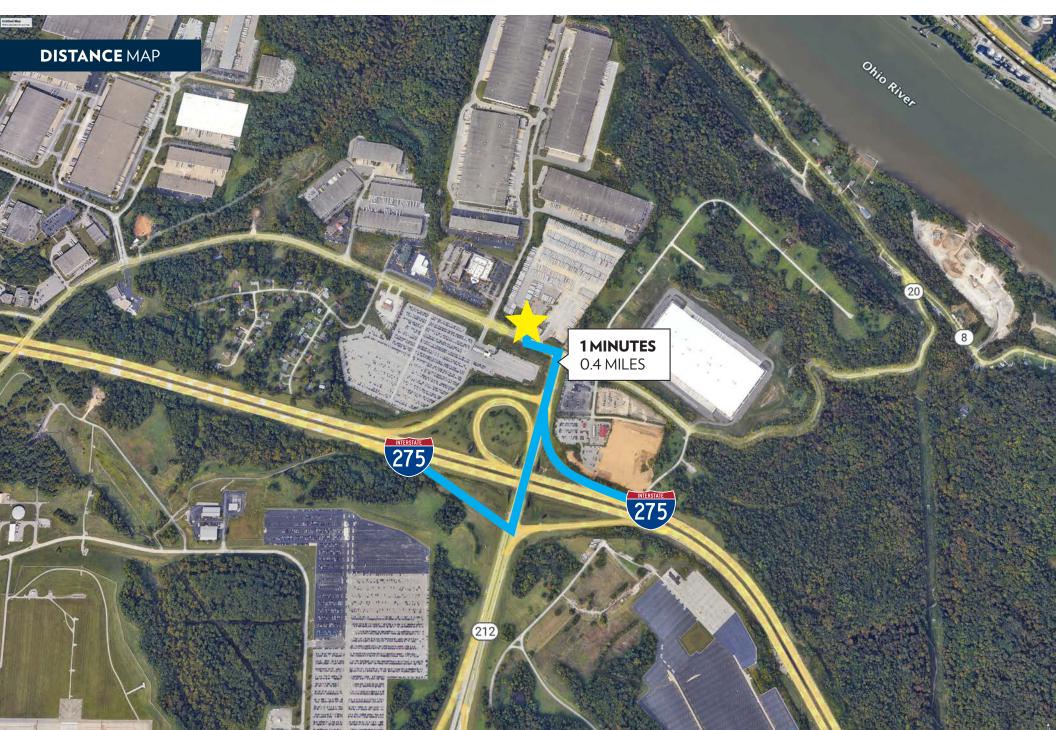

#### **PROPERTY** HIGHLIGHTS

- Located in Hebron, Kentucky abutting CVG - Cincinnati/Northern Kentucky International Airport at Exit 4 – I-275 – 4A (212/20). 15 minutes from downtown Cincinnati CBD and located in Airport Industrial Submarket.
- Approximately 1.25-acre paved and fenced outdoor/trailer storage yard. Site dimensions approximately 175' wide x 325' deep. Trailer storage +/- 35-40 spaces.
- 1,950 SqFt maintenance building. Two (2) -10'x10' drive-in doors with 12' ceiling, office/ check-in desk, one (1) restroom.
- Lease Rate: \$9,000/month gross + utilities.
- Available for immediate occupancy