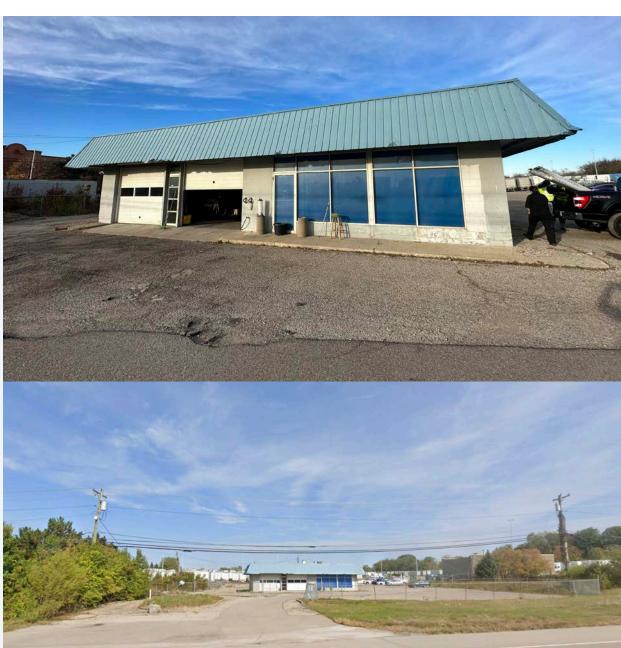

#### **PROPERTY** HIGHLIGHTS

- Located in Hebron, Kentucky abutting CVG - Cincinnati/Northern Kentucky International Airport at Exit 4 – I-275 – 4A (212/20). 15 minutes from downtown Cincinnati CBD and located in Airport Industrial Submarket.
- Approximately 1.25-acre paved and fenced outdoor/trailer storage yard. Site dimensions approximately 175' wide x 325' deep. Trailer storage +/- 35-40 spaces.
- 1,950 SqFt maintenance building. Two (2) -10'x10' drive-in doors with 12' ceiling, office/ check-in desk, one (1) restroom.
- Lease Rate: \$9,000/month gross + utilities.
- Available for immediate occupancy