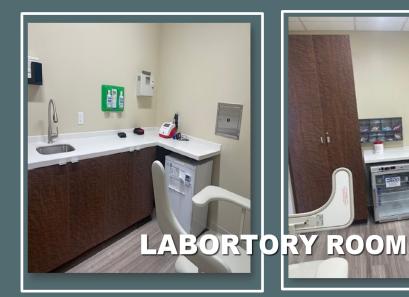

### ⇒ The Office Highlights

RECEPTIONIST DESK

- Receptionist & Waiting Room Area
- Nurses Station
- Three Equipped-Examination Rooms
- Dedicated Lab Space
- Abundant Storage w/ built-in cabinets through-out & two storage closets
- Breakroom w/Refrigerator, Microwave, Dinette Set and Keurig Coffee Maker
- Two Doctors Offices
- Spacious Staff & Patient Restrooms
- State of the Art | Touch Screen Security and Control Alarm System

### 1,980 SF Medical Office

- Exam rooms
- Offices/reception area
- Waiting room
- Storage
- Breakroom
- Restrooms
- Medical assistant station
- Medical lab
- Hallway