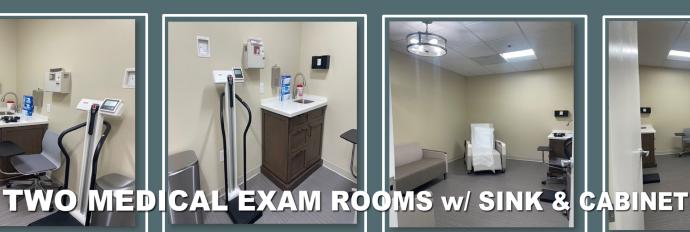

### ⇒ The Office Highlights

RECEPTIONIST DESK

- Receptionist & Waiting Room Area
- Nurses Station
- Three Equipped-Examination Rooms
- Dedicated Lab Space
- Abundant Storage w/ built-in cabinets through-out & two storage closets
- Breakroom w/Refrigerator, Microwave, Dinette Set and Keurig Coffee Maker
- Two Doctors Offices
- Spacious Staff & Patient Restrooms
- State of the Art | Touch Screen Security and Control Alarm System

### 1,980 SF Medical Office

- Exam rooms
- Offices/reception area
- Waiting room
- Storage
- Breakroom
- Restrooms
- Medical assistant station
- Medical lab
- Hallway