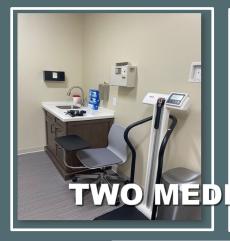

### ⇒ The Office Highlights

RECEPTIONIST DESK

- Receptionist & Waiting Room Area
- Nurses Station
- Three Equipped-Examination Rooms
- Dedicated Lab Space
- Abundant Storage w/ built-in cabinets through-out & two storage closets
- Breakroom w/Refrigerator, Microwave, Dinette Set and Keurig Coffee Maker
- Two Doctors Offices
- Spacious Staff & Patient Restrooms
- State of the Art | Touch Screen Security and Control Alarm System

### 1,980 SF Medical Office

- Exam rooms
- Offices/reception area
- Waiting room
- Storage
- Breakroom
- Restrooms
- Medical assistant station
- Medical lab
- Hallway