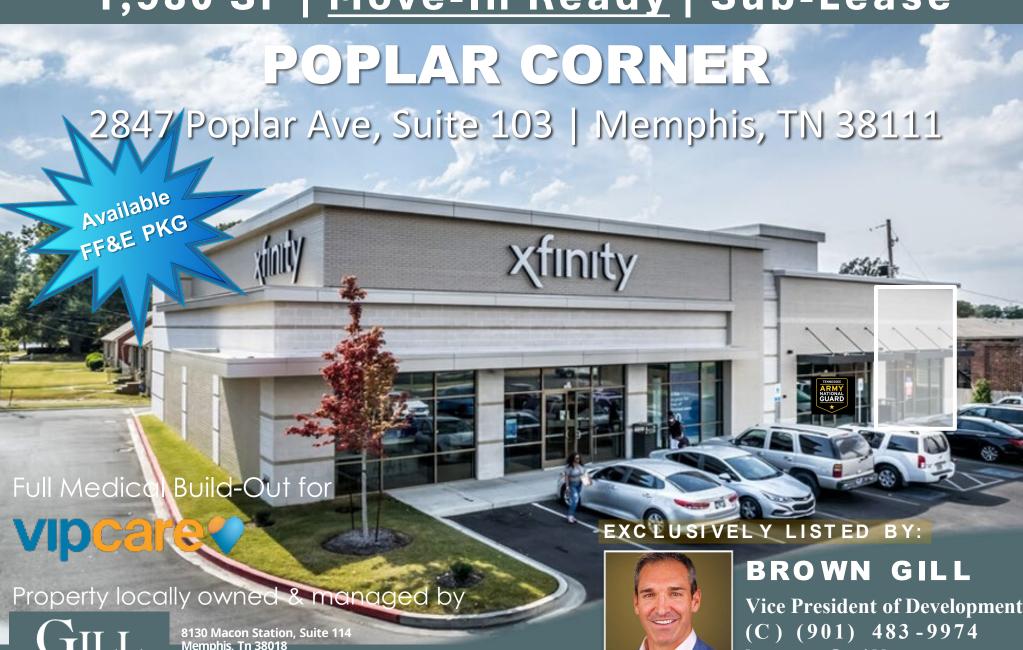

### MEDICAL OFFICE

1,980 SF | Move-In Ready | Sub-Lease

(901) 758-1100

Gillprop.com

PROPERTIES

brown@gillprop.com

## ⇒ The Property Highlights

- xfinity vipcare Monument Signage
- PARKING: 36 Spaces | 2 Designated Front Spaces
- SIGNAGE: High Profile Monument Signage Available
- · ZONED: CMU-1
- NEW TENANT COMING SOON: TN National Army Guard
- TRAFFIC COUNT: Poplar Ave 29,000+