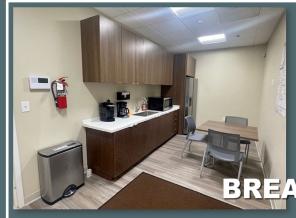

### ⇒ The Office Highlights

RECEPTIONIST DESK

- Receptionist & Waiting Room Area
- Nurses Station
- Three Equipped-Examination Rooms
- Dedicated Lab Space
- Abundant Storage w/ built-in cabinets through-out & two storage closets
- Breakroom w/Refrigerator, Microwave, Dinette Set and Keurig Coffee Maker
- Two Doctors Offices
- Spacious Staff & Patient Restrooms
- State of the Art | Touch Screen Security and Control Alarm System

### 1,980 SF Medical Office

- Exam rooms
- Offices/reception area
- Waiting room
- Storage
- Breakroom
- Restrooms
- Medical assistant station
- Medical lab
- Hallway

# MEDICAL OFFICE SUPPLY PACKAGE

Available FF&E

- All Furniture: Office Desks & Chairs, Copier and Patient Area Tables & Chairs
- Desk Supplies: Pens to Clip Boards to Trash Cans
- Wheelchair
- Breakroom: All Appliances & Dinette Set
- Artwork, Lamps and Faux Plants