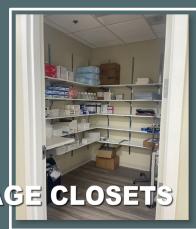

### ⇒ The Office Highlights

RECEPTIONIST DESK

- Receptionist & Waiting Room Area
- Nurses Station
- Three Equipped-Examination Rooms
- Dedicated Lab Space
- Abundant Storage w/ built-in cabinets through-out & two storage closets
- Breakroom w/Refrigerator, Microwave, Dinette Set and Keurig Coffee Maker
- Two Doctors Offices
- Spacious Staff & Patient Restrooms
- State of the Art | Touch Screen Security and Control Alarm System

### 1,980 SF Medical Office

- Exam rooms
- Offices/reception area
- Waiting room
- Storage
- Breakroom
- Restrooms
- Medical assistant station
- Medical lab
- Hallway