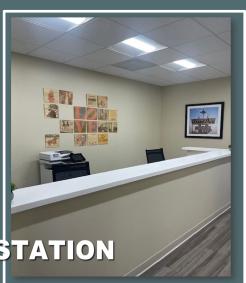

### ⇒ The Office Highlights

RECEPTIONIST DESK

- Receptionist & Waiting Room Area
- Nurses Station
- Three Equipped-Examination Rooms
- Dedicated Lab Space
- Abundant Storage w/ built-in cabinets through-out & two storage closets
- Breakroom w/Refrigerator, Microwave, Dinette Set and Keurig Coffee Maker
- Two Doctors Offices
- Spacious Staff & Patient Restrooms
- State of the Art | Touch Screen Security and Control Alarm System