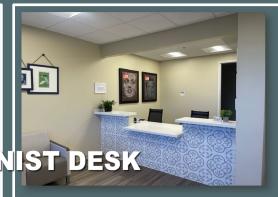

### ⇒ The Office Highlights

RECEPTIONIST DESK

- Receptionist & Waiting Room Area
- Nurses Station
- Three Equipped-Examination Rooms
- Dedicated Lab Space
- Abundant Storage w/ built-in cabinets through-out & two storage closets
- Breakroom w/Refrigerator, Microwave, Dinette Set and Keurig Coffee Maker
- Two Doctors Offices
- Spacious Staff & Patient Restrooms
- State of the Art | Touch Screen Security and Control Alarm System