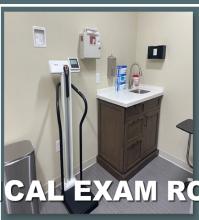

### ⇒ The Office Highlights

RECEPTIONIST DESK

- Receptionist & Waiting Room Area
- Nurses Station
- Three Equipped-Examination Rooms
- Dedicated Lab Space
- Abundant Storage w/ built-in cabinets through-out & two storage closets
- Breakroom w/Refrigerator, Microwave, Dinette Set and Keurig Coffee Maker
- Two Doctors Offices
- Spacious Staff & Patient Restrooms
- State of the Art | Touch Screen Security and Control Alarm System

### 1,980 SF Medical Office

- Exam rooms
- Offices/reception area
- Waiting room
- Storage
- Breakroom
- Restrooms
- Medical assistant station
- Medical lab
- Hallway