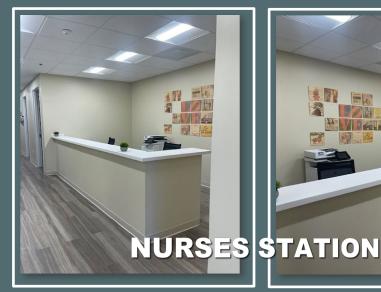

### ⇒ The Office Highlights

RECEPTIONIST DESK

- Receptionist & Waiting Room Area
- Nurses Station
- Three Equipped-Examination Rooms
- Dedicated Lab Space
- Abundant Storage w/ built-in cabinets through-out & two storage closets
- Breakroom w/Refrigerator, Microwave, Dinette Set and Keurig Coffee Maker
- Two Doctors Offices
- Spacious Staff & Patient Restrooms
- State of the Art | Touch Screen Security and Control Alarm System