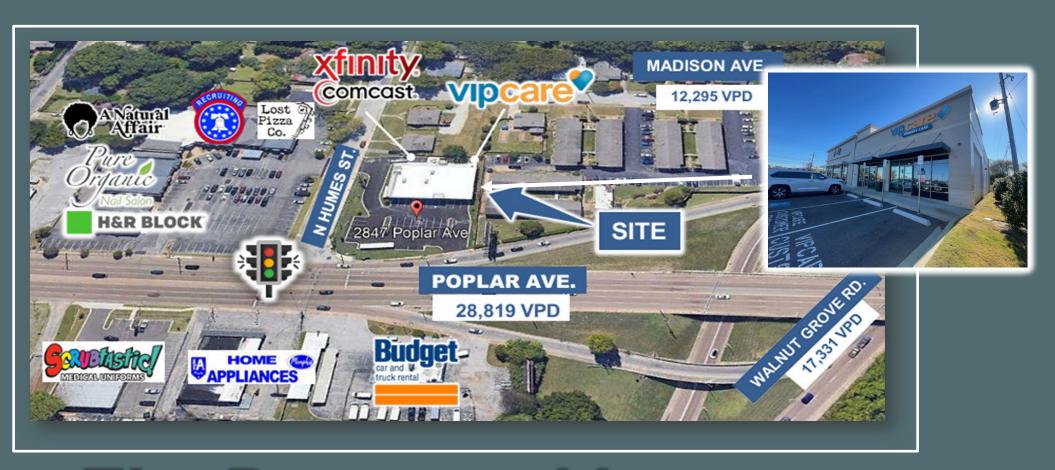

## ⇒ The Property Highlights

- xfinity vipcare Monument Signage
- PARKING: 36 Spaces | 2 Designated Front Spaces
- SIGNAGE: High Profile Monument Signage Available
- · ZONED: CMU-1
- NEW TENANT COMING SOON: TN National Army Guard
- TRAFFIC COUNT: Poplar Ave 29,000+

### The Area & Traffic Counts