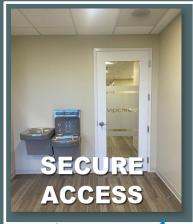

### ⇒ The Office Highlights

RECEPTIONIST DESK

- Receptionist & Waiting Room Area
- Nurses Station
- Three Equipped-Examination Rooms
- Dedicated Lab Space
- Abundant Storage w/ built-in cabinets through-out & two storage closets
- Breakroom w/Refrigerator, Microwave, Dinette Set and Keurig Coffee Maker
- Two Doctors Offices
- Spacious Staff & Patient Restrooms
- State of the Art | Touch Screen Security and Control Alarm System