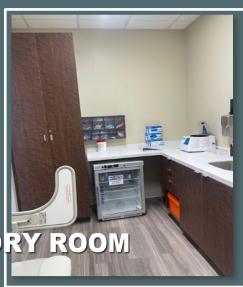

### ⇒ The Office Highlights

RECEPTIONIST DESK

- Receptionist & Waiting Room Area
- Nurses Station
- Three Equipped-Examination Rooms
- Dedicated Lab Space
- Abundant Storage w/ built-in cabinets through-out & two storage closets
- Breakroom w/Refrigerator, Microwave, Dinette Set and Keurig Coffee Maker
- Two Doctors Offices
- Spacious Staff & Patient Restrooms
- State of the Art | Touch Screen Security and Control Alarm System

### 1,980 SF Medical Office

- Exam rooms
- Offices/reception area
- Waiting room
- Storage
- Breakroom
- Restrooms
- Medical assistant station
- Medical lab
- Hallway