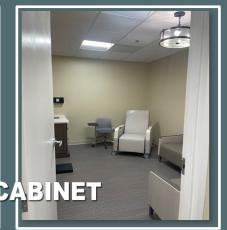

### ⇒ The Office Highlights

RECEPTIONIST DESK

- Receptionist & Waiting Room Area
- Nurses Station
- Three Equipped-Examination Rooms
- Dedicated Lab Space
- Abundant Storage w/ built-in cabinets through-out & two storage closets
- Breakroom w/Refrigerator, Microwave, Dinette Set and Keurig Coffee Maker
- Two Doctors Offices
- Spacious Staff & Patient Restrooms
- State of the Art | Touch Screen Security and Control Alarm System

### 1,980 SF Medical Office

- Exam rooms
- Offices/reception area
- Waiting room
- Storage
- Breakroom
- Restrooms
- Medical assistant station
- Medical lab
- Hallway