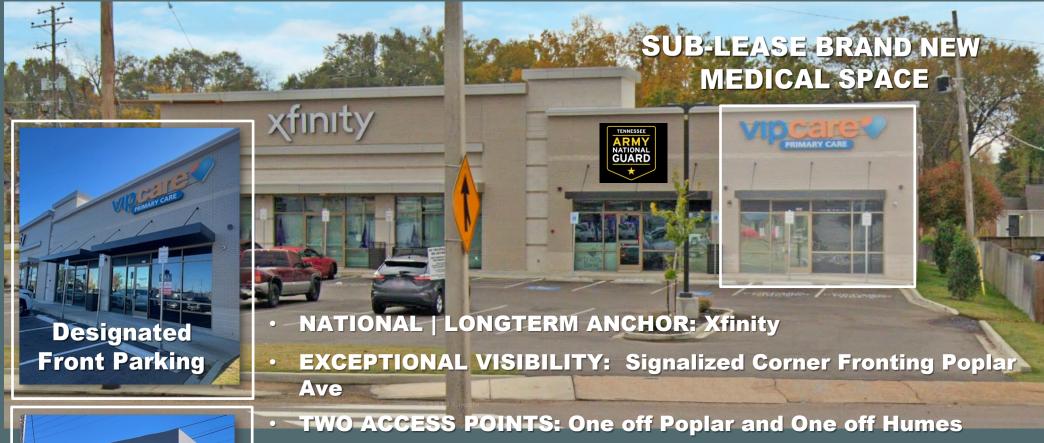

## ⇒ The Property Highlights

- xfinity vipcare Monument Signage
- PARKING: 36 Spaces | 2 Designated Front Spaces
- SIGNAGE: High Profile Monument Signage Available
- · ZONED: CMU-1
- NEW TENANT COMING SOON: TN National Army Guard
- TRAFFIC COUNT: Poplar Ave 29,000+