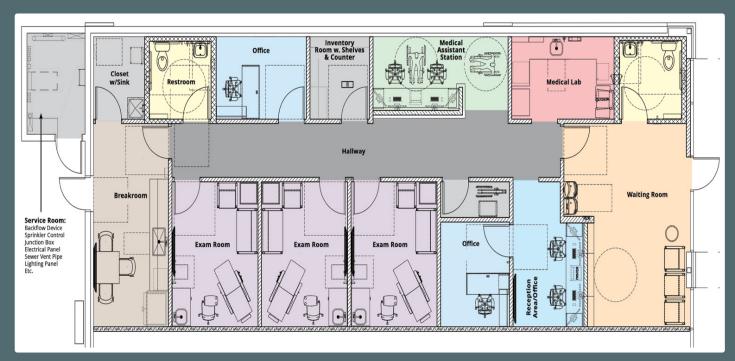

### □ The Floor Plan & FFE Package

### 1,980 SF Medical Office

- Exam rooms
- Offices/reception area
- Waiting room
- Storage
- Breakroom
- Restrooms
- Medical assistant station
- Medical lab
- Hallway