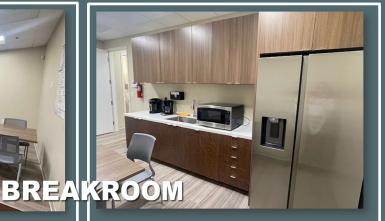

### ⇒ The Office Highlights

RECEPTIONIST DESK

- Receptionist & Waiting Room Area
- Nurses Station
- Three Equipped-Examination Rooms
- Dedicated Lab Space
- Abundant Storage w/ built-in cabinets through-out & two storage closets
- Breakroom w/Refrigerator, Microwave, Dinette Set and Keurig Coffee Maker
- Two Doctors Offices
- Spacious Staff & Patient Restrooms
- State of the Art | Touch Screen Security and Control Alarm System

### 1,980 SF Medical Office

- Exam rooms
- Offices/reception area
- Waiting room
- Storage
- Breakroom
- Restrooms
- Medical assistant station
- Medical lab
- Hallway

# MEDICAL OFFICE SUPPLY PACKAGE

Available FF&E

- All Furniture: Office Desks & Chairs, Copier and Patient Area Tables & Chairs
- Desk Supplies: Pens to Clip Boards to Trash Cans
- Wheelchair
- Breakroom: All Appliances & Dinette Set
- Artwork, Lamps and Faux Plants