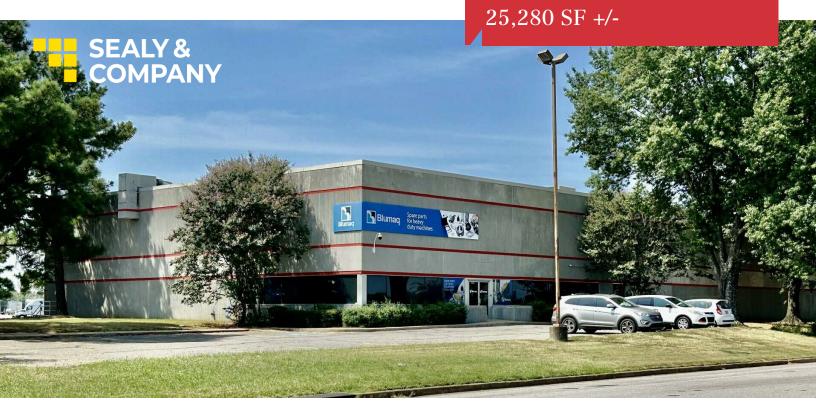

### 4395 Pidgeon Roost Rd

Memphis, Tennessee 38118

### **Property Features**

- 25,280 SF available
- · Front park, rear load, office/warehouse facility
- Attractive concrete tilt wall panel
- 22' clear ceiling height
- 100'x260'
- 48'x40' column spacing
- Built up roof system
- Office space approximately 2,750 square feet
- Class III sprinkler system
- 5-8'x10' dock high overhead doors