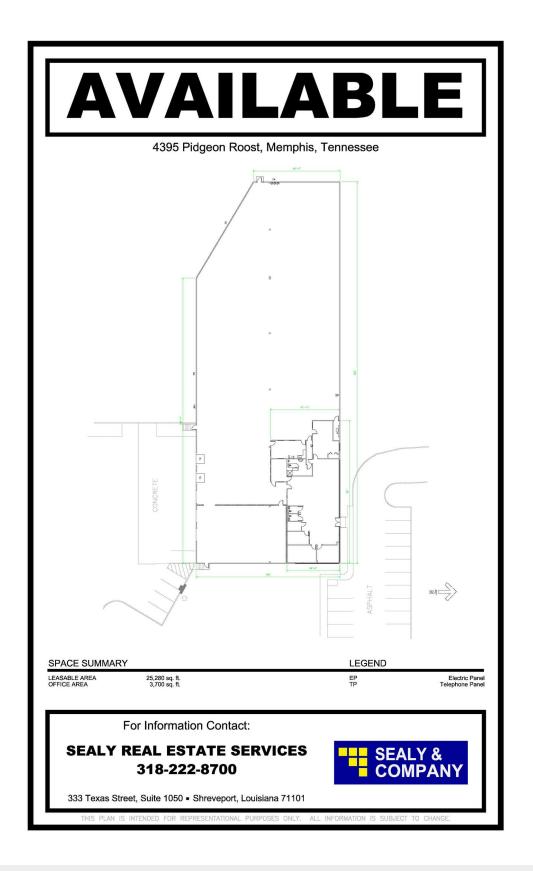

### 4395 Pidgeon Roost Rd

Memphis, Tennessee 38118

### **Property Features**

- 25,280 SF available
- · Front park, rear load, office/warehouse facility
- Attractive concrete tilt wall panel
- 22' clear ceiling height
- 100'x260'
- 48'x40' column spacing
- Built up roof system
- Office space approximately 2,750 square feet
- Class III sprinkler system
- 5-8'x10' dock high overhead doors