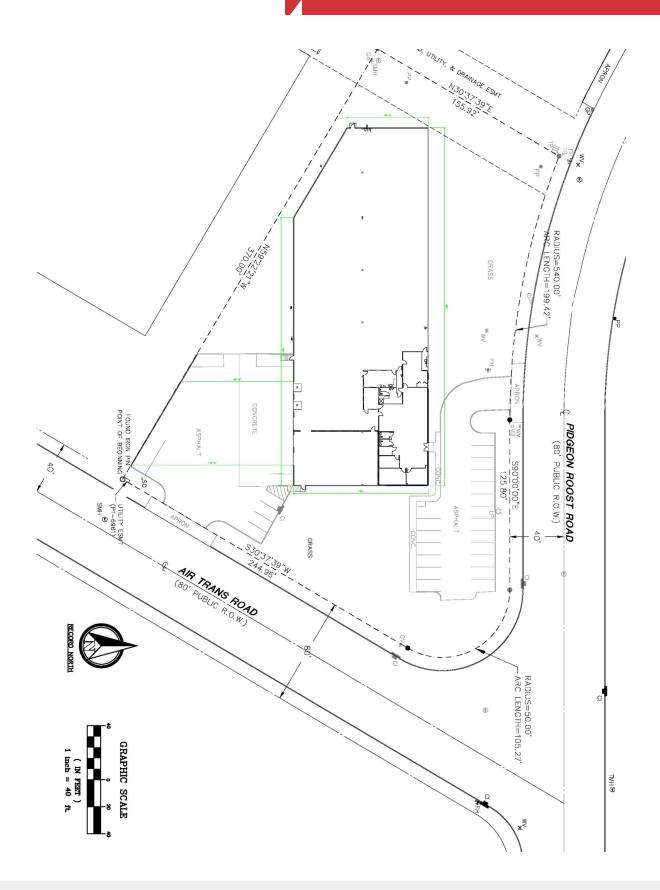

### 4395 Pidgeon Roost Rd

Memphis, Tennessee 38118

### **Property Features**

- 25,280 SF available
- · Front park, rear load, office/warehouse facility
- Attractive concrete tilt wall panel
- 22' clear ceiling height
- 100'x260'
- 48'x40' column spacing
- Built up roof system
- Office space approximately 2,750 square feet
- Class III sprinkler system
- 5-8'x10' dock high overhead doors