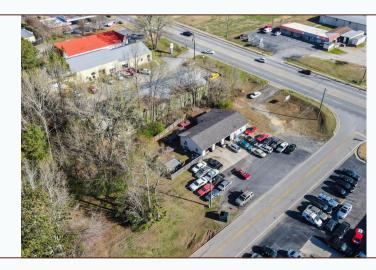

## 665 Grayson Highway, Lawrenceville, GA

Currently Occupied-Appointment required

3–Bay Mechanic Garage ZONED BG 1.2 ACRES Strategic Location

## Zoning-BG Options

Bus Parking w/ Special Permit Broad range of Retail

Service uses

**Convient Stores** 

Redevelopment

Restaurant

With high visibility and traffic, this site offers significant commercial potential in the rapidly growing City of Lawrenceville.