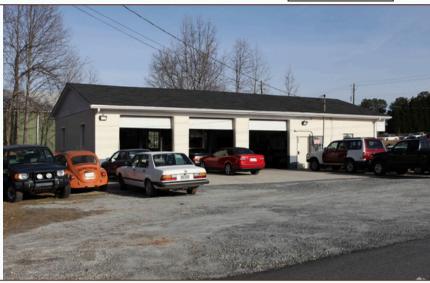

## 665 Grayson Highway, Lawrenceville, GA

Currently Occupied-Appointment required

3–Bay Mechanic Garage ZONED BG 1.2 ACRES Strategic Location

**Utilities**: Sewer line runs across the back of the property.

**Important Notes: Not zoned for auto sales** 

**Tondaleya Carter** 

770.330.5293

tondaleya@kwcommercial.com

"Your Partner in Business"