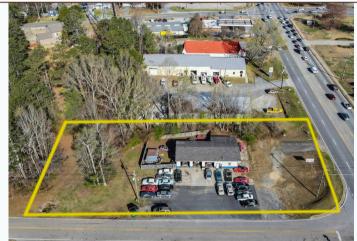

## 665 Grayson Highway, Lawrenceville, GA

Currently Occupied-Appointment required

3–Bay Mechanic Garage ZONED BG 1.2 ACRES Strategic Location

## Zoning-BG Options

Bus Parking w/ Special Permit Broad range of Retail

Service uses

**Convient Stores** 

Redevelopment

Restaurant

With high visibility and traffic, this site offers significant commercial potential in the rapidly growing City of Lawrenceville.