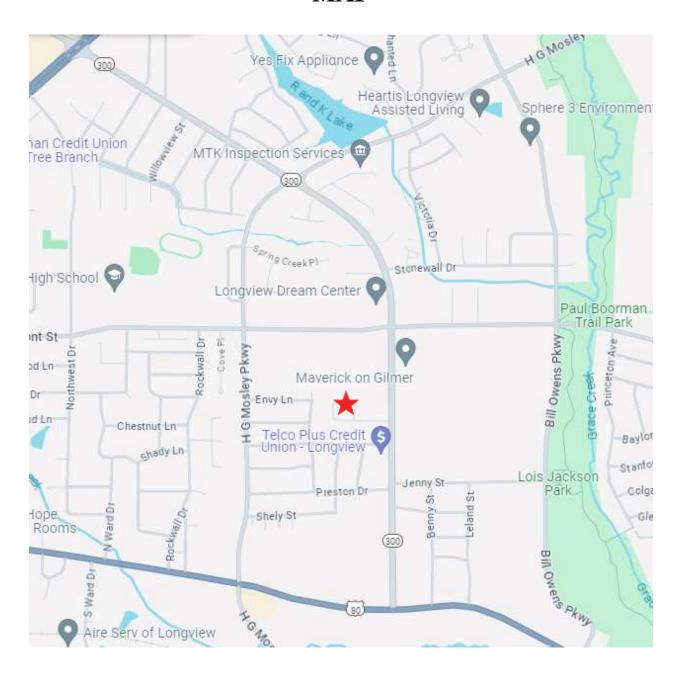

#### **MAP**

### **Property Information**

**Location:** 1523 Colony Circle

Longview, Texas 75604

Located in Colony Point Office Park

off of Gilmer Road

Lot Size: 0.33 Acre

**Asking Price:** \$525,000.00

**Zoning:** Planned Development Commercial