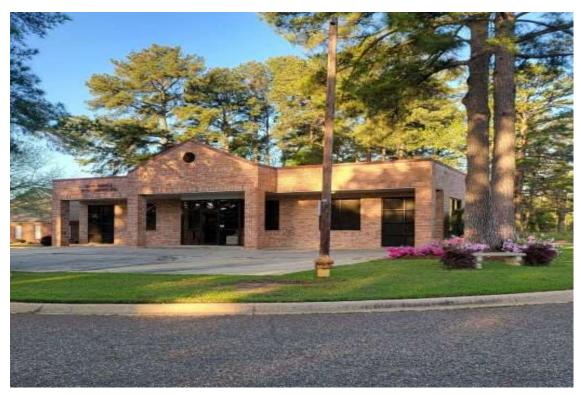

### **Property Information**

**Location:** 1523 Colony Circle

Longview, Texas 75604

Located in Colony Point Office Park

off of Gilmer Road

Lot Size: 0.33 Acre

**Asking Price:** \$525,000.00

**Zoning:** Planned Development Commercial

Amenities: Nicely maintained office building with 5

offices, reception, conference room, work room with expansive storage and covered

parking in the rear of the building.

For more information: Walter R. Northcutt (903) 753-2191