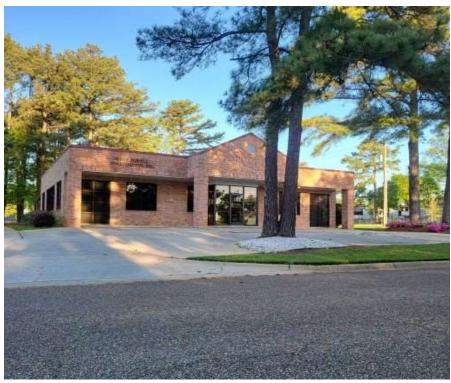

### **Property Information**

**Location:** 1523 Colony Circle

Longview, Texas 75604

Located in Colony Point Office Park

off of Gilmer Road

Lot Size: 0.33 Acre

**Asking Price:** \$525,000.00

**Zoning:** Planned Development Commercial

Amenities: Nicely maintained office building with 5

offices, reception, conference room, work room with expansive storage and covered

parking in the rear of the building.

For more information: Walter R. Northcutt (903) 753-2191

# **PROPERTY PHOTOS**