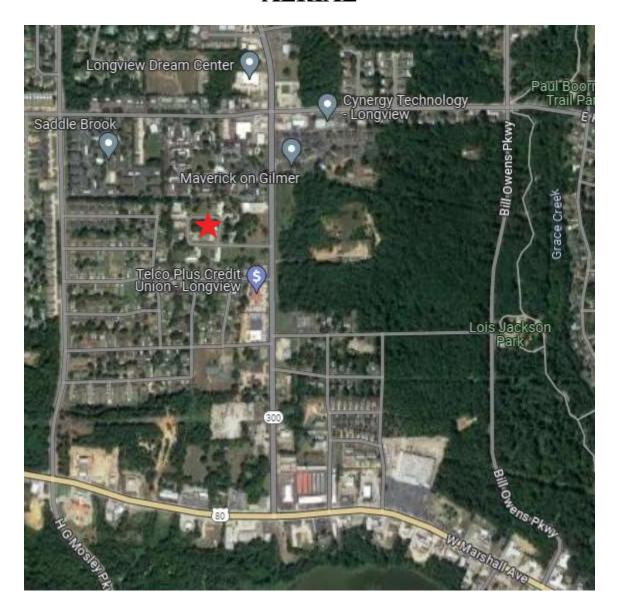

## **AERIAL**

### **Property Information**

**Location:** 1523 Colony Circle

Longview, Texas 75604

Located in Colony Point Office Park

off of Gilmer Road

Lot Size: 0.33 Acre

**Asking Price:** \$525,000.00

**Zoning:** Planned Development Commercial