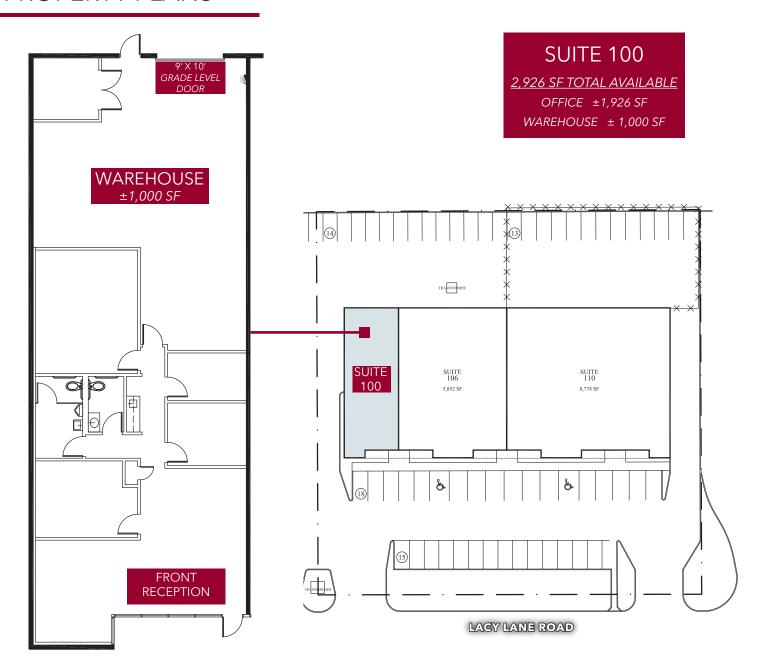

## **AVAILABILITY HIGHLIGHTS**

- ±2,926 SF Total Available
- ±1,926 SF Office
- ±1,000 SF Warehouse
- 14' Clear Height
- 1 9' x 10' Grade Level Door
- Ample Car Parks
- Fiber in Place (Spectrum)
- Excellent Valwood Location
- Immediate Access to George Bush Freeway
- Lease Rate: \$13.50 NNN + \$3.75 OPEX

## PROPERTY PLANS

All information furnished regarding property for sale, rental or financing is from sources deemed reliable, but no warranty or representation is made to the accuracy thereof and same is submitted to errors, omissions, change of price, rental or other conditions prior to sale, lease or financing or withdrawal without notice. No liability of any kind is to be imposed on the broker herein.