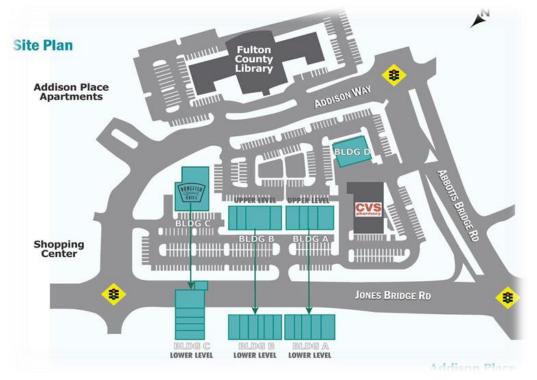

Located at 11705 Jones Bridge Rd. in Johns Creek, Georgia, Addison Place Shops is a neighborhood retail center. Fronting Jones Bridge Rd, Addison Way, and Abbotts Bridge Rd., the center is comprised of four buildings. Bonefish Grill, a fine dining restaurant is a significant draw due to its popularity. The lower level of the center fronts Addison Way which connects Abbotts Bridge Road to Jones Bridge Road. In close proximity to the center is a CVS pharmacy, Publix anchored center and public library, all of which serve to drive traffic to the area.

# Addison Place Shops

SHOPPING CENTER

Floorplan