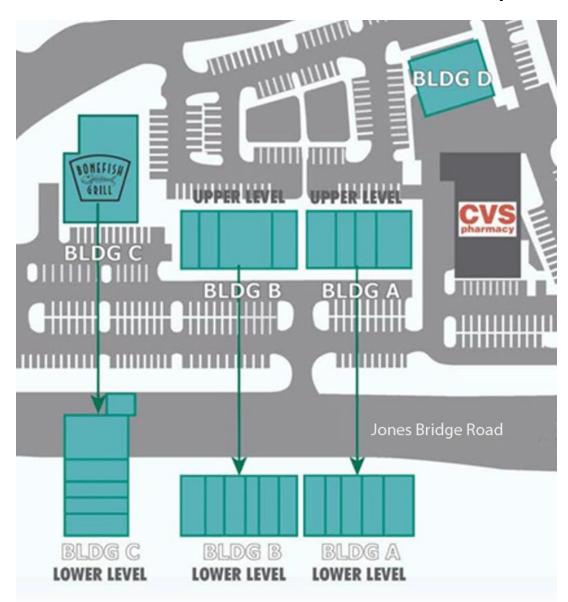

Located at 11705 Jones Bridge Rd. in Johns Creek, Georgia, Addison Place Shops is a neighborhood retail center. Fronting Jones Bridge Rd, Addison Way, and Abbotts Bridge Rd., the center is comprised of four buildings. Bonefish Grill, a fine dining restaurant is a significant draw due to its popularity. The lower level of the center fronts Addison Way which connects Abbotts Bridge Road to Jones Bridge Road. In close proximity to the center is a CVS pharmacy, Publix anchored center and public library, all of which serve to drive traffic to the area.

# Addison Place Shops

SHOPPING CENTER

Floorplan