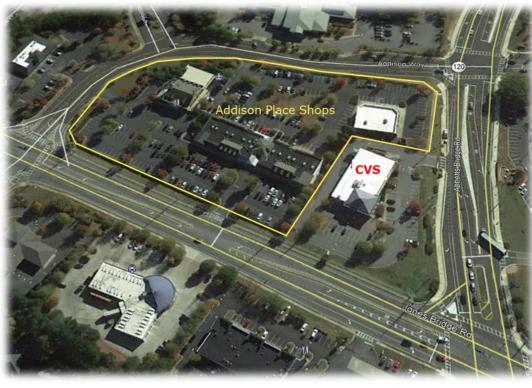

Located at 11705 Jones Bridge Rd. in Johns Creek, Georgia, Addison Place Shops is a neighborhood retail center. Fronting Jones Bridge Rd, Addison Way, and Abbotts Bridge Rd., the center is comprised of four buildings. Bonefish Grill, a fine dining restaurant is a significant draw due to its popularity. The lower level of the center fronts Addison Way which connects Abbotts Bridge Road to Jones Bridge Road. In close proximity to the center is a CVS pharmacy, Publix anchored center and public library, all of which serve to drive traffic to the area.