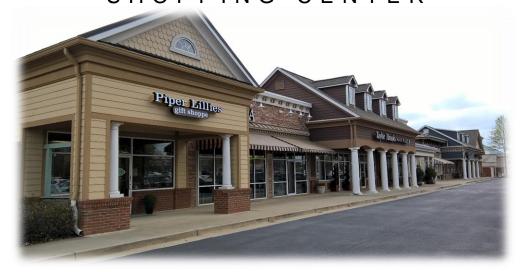

Located at 11705 Jones Bridge Rd. in Johns Creek, Georgia, Addison Place Shops is a neighborhood retail center. Fronting Jones Bridge Rd, Addison Way, and Abbotts Bridge Rd., the center is comprised of four buildings. Bonefish Grill, a fine dining restaurant is a significant draw due to its popularity. The lower level of the center fronts Addison Way which connects Abbotts Bridge Road to Jones Bridge Road. In close proximity to the center is a CVS pharmacy, Publix anchored center and public library, all of which serve to drive traffic to the area.