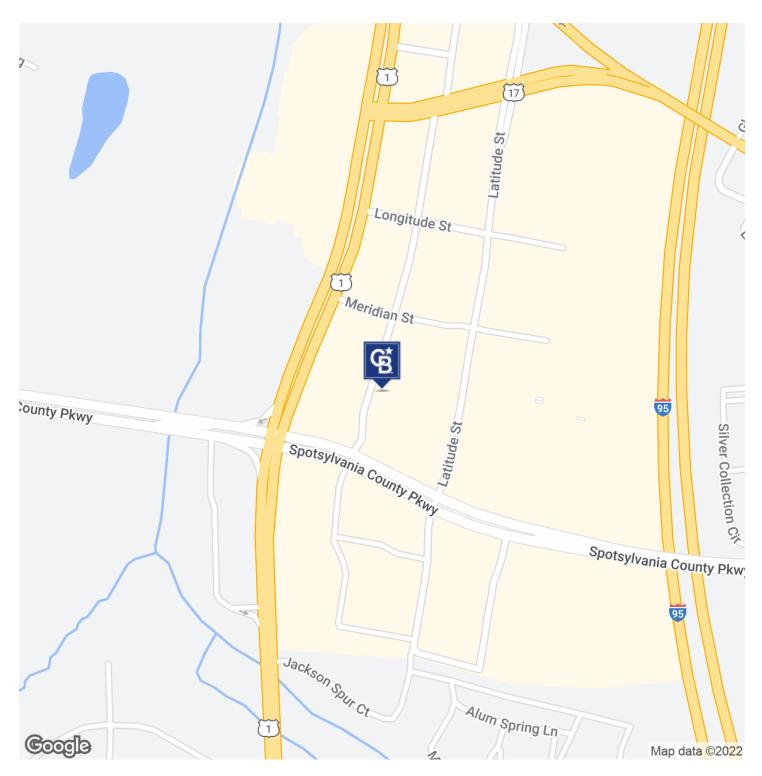

#### LOT 1 HOME 2 SUITES PAD SITE

9901 B Patriot Hwy Fredericksburg, VA 22407

#### **PROPERTY DESCRIPTION**

The property will be sold in its entirety.

#### **PROPERTY HIGHLIGHTS**

- · Part of and located in a major Shopping Center.
- Next to a Newly constructed, NOW OPEN HOME 2 SUITES.
- Near shopping, restaurants, housing, medical offices and Spotsylvania regional Hospital
- utilities to the pad as well as underground storm water drain system, curb and gutter already installed
- HOME 2 Suites NOW OPEN