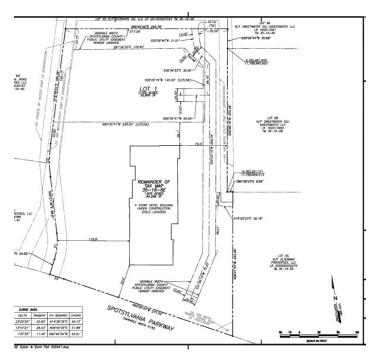

#### LOT 1 HOME 2 SUITES PAD SITE

9901 B Patriot Hwy Fredericksburg, VA 22407

#### **OFFERING SUMMARY**

| Sale Price: | \$669,000   |
|-------------|-------------|
| Lot Size:   | 0.755 Acres |

| DEMOGRAPHICS      | 1 MILE   | 5 MILES  | 10 MILES |
|-------------------|----------|----------|----------|
| Total Households  | 1,844    | 38,707   | 68,655   |
| Total Population  | 4,802    | 107,110  | 195,644  |
| Average HH Income | \$82,306 | \$80,546 | \$86,703 |