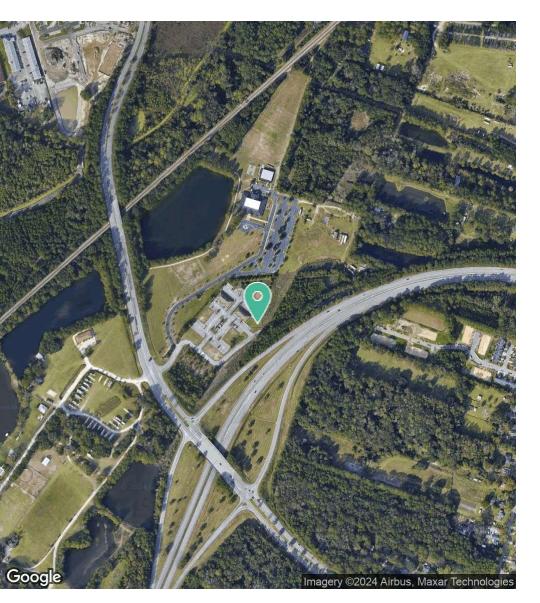

## Area map

### Location

Located at the intersection of Chatham Parkway and Veterans Parkway. Minutes to Downtown Savannah, Southside Savannah and West Chatham corridors.

| Interstate 516    | 3 miles   |
|-------------------|-----------|
| Interstate 16     | 4 miles   |
| Interstate 95     | 8 miles   |
| GPA               | 8.5 miles |
| Hyundai Metaplant | ±23 miles |