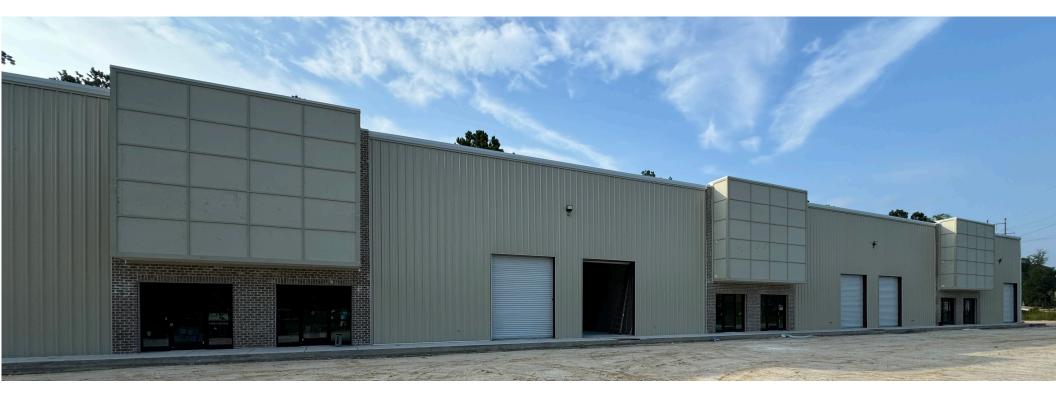

## Industrial space for lease

Excellent flex-industrial space currently under construction. Perfect location and build-out for office/showroom, service related industries and more.

## Industrial property for lease

## 1990 Chatham Parkway

#### **Offering Summary**

| Lease Rate:             | Please inquire         |
|-------------------------|------------------------|
| Available SF:           | 4,037 - 24,222 SF      |
| Lot Size:               | 2.29 Acres             |
| Building Size:          | 24,222 SF              |
| Eave and clear height:  | 20' - 22'              |
| Roll up doors:          | (1) (10'x12') per unit |
| *Available October 2024 |                        |