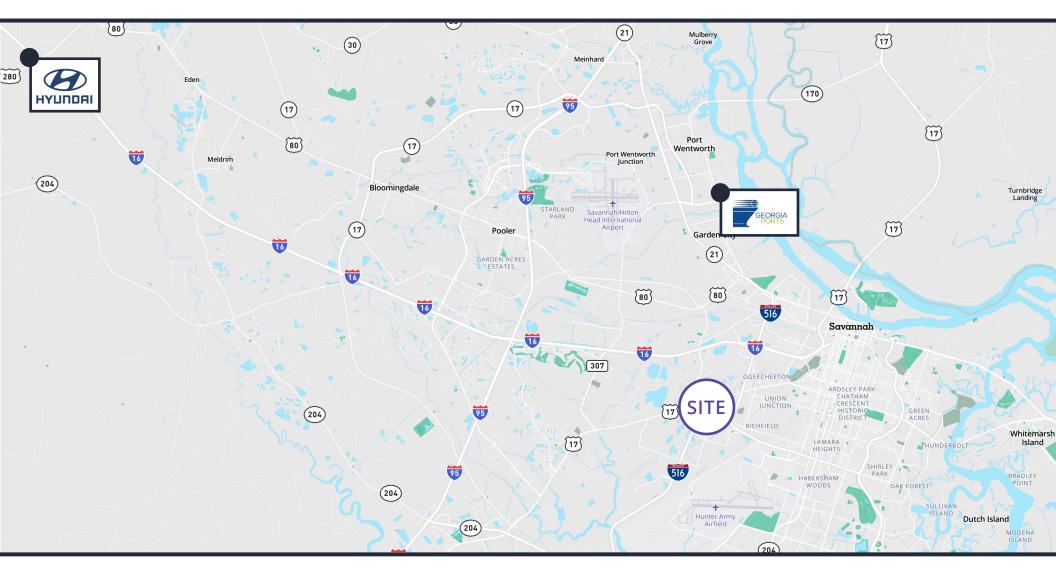

## Area map

### Location

Located at the intersection of Chatham Parkway and Veterans Parkway. Minutes to Downtown Savannah, Southside Savannah and West Chatham corridors.

| Interstate 516    | 3 miles   |
|-------------------|-----------|
| Interstate 16     | 4 miles   |
| Interstate 95     | 8 miles   |
| GPA               | 8.5 miles |
| Hyundai Metaplant | ±23 miles |