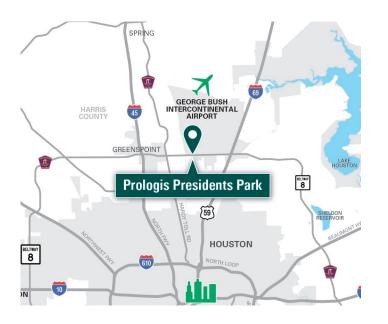

### LOCATION

- Brand new, master-planned industrial project
- Located immediately south of IAH Airport with direct access to domestic and international air freight
- Immediate access to Beltway 8 and within 5 miles of major thoroughfares including I-45, US 59 and Hardy Toll Rd.