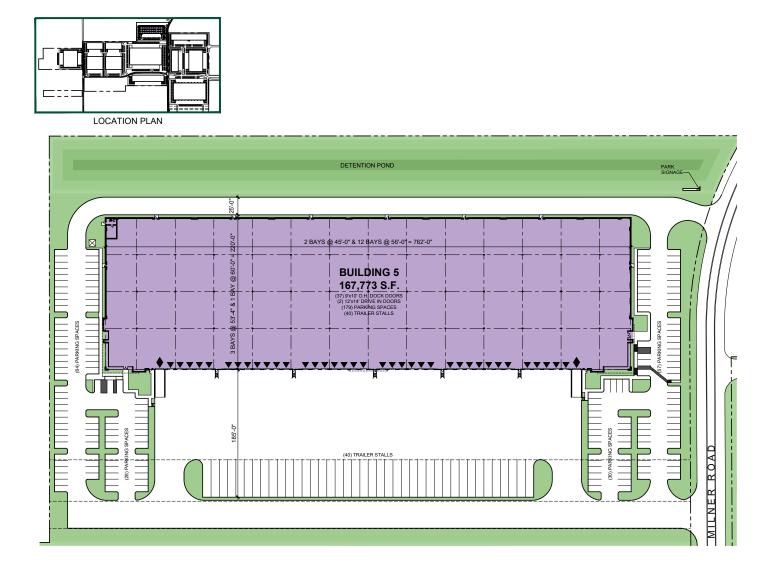

### FACILITY

- 167,773 SF available (divisible)
- Office build-out to suit
- 32' clear height
- 37 dock-high doors / 2 drive-in ramps
- 56' x 53' column spacing
- Projected completion date of Q1 2020

#### **ADVANTAGES AND AMENITIES**

- Major infrastructure improvements to the park including regional detention and extensive road expansion
- ESFR sprinklers
- 40 trailer storage stalls available