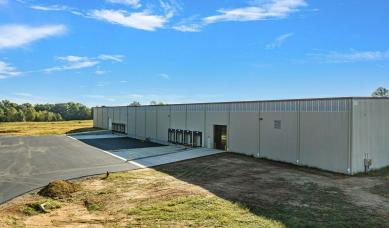

### **PROPERTY HIGHLIGHTS**

- Approx. 15 Acres
- 105,000 SF Total
- 5,000 SF Potential Office
- 650 SF Existing Office
- 30' eave height
- 25' clear height
- 50' x 62' column spacing
- 8 dock doors
- 2 14' x 16' grade level doors
- Wet Sprinkler System

- Approx. 15 Acres
- 105,000 SF Total
- 5,000 SF Potential Office
- 650 SF Existing Office
- 30' eave height
- 25' clear height
- 50' x 62' column spacing
- 8 dock doors
- 2 14' x 16' grade level doors
- Wet Sprinkler System