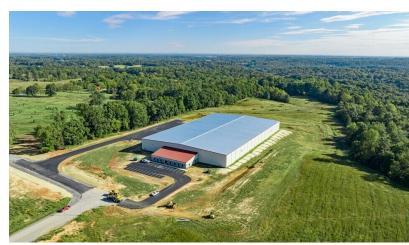

#### PROPERTY DESCRIPTION

Great opportunity to own or lease new construction in fast growing region. Located 8 miles off the interstate and accessible via four lane US Route 231, just North of Scottsville, KY and just South of Bowling Green, KY.

# ALLEN SPRINGS NEW WAREHOUSE

55 Bagwell Blvd., Scottsville, KY 41064

| Building Name    | Allen Springs New<br>Warehouse |
|------------------|--------------------------------|
| Property Type    | Industrial                     |
| Property Subtype | Warehouse/Distribution         |
| Building Size    | 105,000 SF                     |
| Lot Size         | 15 Acres                       |
| Year Built       | 2023                           |
| Number of Floors | 1                              |

Great opportunity to own or lease new construction in fast growing region. Located 8 miles off the interstate and accessible via 4 lane US Route 231, just North of Scottsville, KY and just South of Bowling Green, KY.