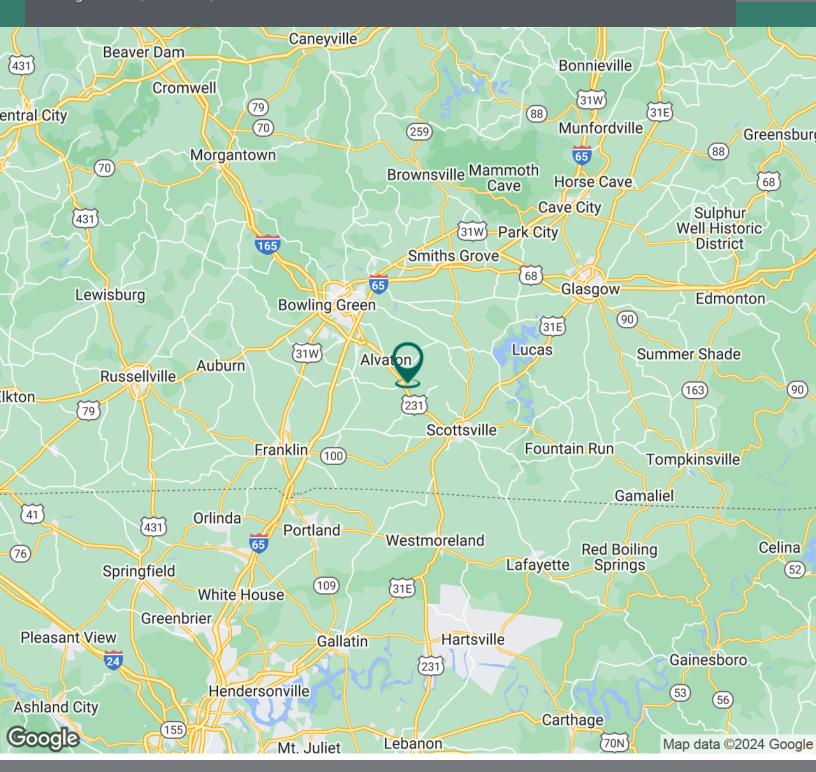

#### PROPERTY DESCRIPTION

Great opportunity to own or lease new construction in fast growing region. Located 8 miles off the interstate and accessible via four lane US Route 231, just North of Scottsville, KY and just South of Bowling Green, KY.

Great opportunity to own or lease new construction in fast growing region. Located 8 miles off the interstate and accessible via 4 lane US Route 231, just North of Scottsville, KY and just South of Bowling Green, KY.