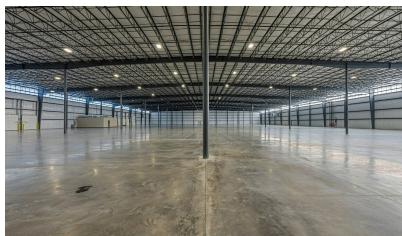

#### PROPERTY DESCRIPTION

Great opportunity to own or lease new construction in fast growing region. Located 8 miles off the interstate and accessible via four lane US Route 231, just North of Scottsville, KY and just South of Bowling Green, KY.

### **PROPERTY HIGHLIGHTS**

- Approx. 15 Acres
- 105,000 SF Total
- 5,000 SF Potential Office
- 650 SF Existing Office
- 30' eave height
- 25' clear height
- 50' x 62' column spacing
- 8 dock doors
- 2 14' x 16' grade level doors
- Wet Sprinkler System

Great opportunity to own or lease new construction in fast growing region. Located 8 miles off the interstate and accessible via 4 lane US Route 231, just North of Scottsville, KY and just South of Bowling Green, KY.

- Approx. 15 Acres
- 105,000 SF Total
- 5,000 SF Potential Office
- 650 SF Existing Office
- 30' eave height
- 25' clear height
- 50' x 62' column spacing
- 8 dock doors
- 2 14' x 16' grade level doors
- Wet Sprinkler System