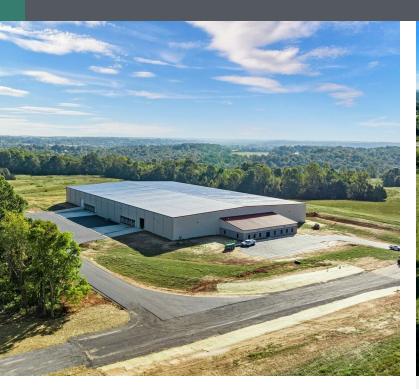

#### PROPERTY DESCRIPTION

Great opportunity to own or lease new construction in fast growing region. Located 8 miles off the interstate and accessible via four lane US Route 231, just North of Scottsville, KY and just South of Bowling Green, KY.

### **PROPERTY HIGHLIGHTS**

- Approx. 15 Acres
- 105,000 SF Total
- 5,000 SF Potential Office
- 650 SF Existing Office
- 30' eave height
- 25' clear height
- 50' x 62' column spacing
- 8 dock doors
- 2 14' x 16' grade level doors
- Wet Sprinkler System

Great opportunity to own or lease new construction in fast growing region. Located 8 miles off the interstate and accessible via 4 lane US Route 231, just North of Scottsville, KY and just South of Bowling Green, KY.

- Approx. 15 Acres
- 105,000 SF Total
- 5,000 SF Potential Office
- 650 SF Existing Office
- 30' eave height
- 25' clear height
- 50' x 62' column spacing
- 8 dock doors
- 2 14' x 16' grade level doors
- Wet Sprinkler System