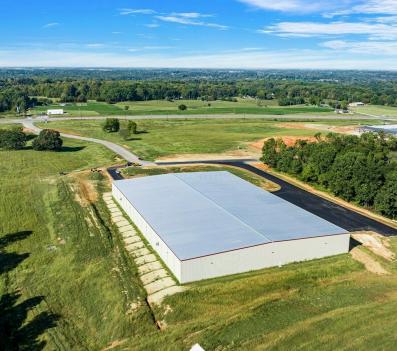

#### PROPERTY DESCRIPTION

Great opportunity to own or lease new construction in fast growing region. Located 8 miles off the interstate and accessible via four lane US Route 231, just North of Scottsville, KY and just South of Bowling Green, KY.

### **PROPERTY HIGHLIGHTS**

- Approx. 15 Acres
- 105,000 SF Total
- 5,000 SF Potential Office
- 650 SF Existing Office
- 30' eave height
- 25' clear height
- 50' x 62' column spacing
- 8 dock doors
- 2 14' x 16' grade level doors
- Wet Sprinkler System

Great opportunity to own or lease new construction in fast growing region. Located 8 miles off the interstate and accessible via 4 lane US Route 231, just North of Scottsville, KY and just South of Bowling Green, KY.

- Approx. 15 Acres
- 105,000 SF Total
- 5,000 SF Potential Office
- 650 SF Existing Office
- 30' eave height
- 25' clear height
- 50' x 62' column spacing
- 8 dock doors
- 2 14' x 16' grade level doors
- Wet Sprinkler System