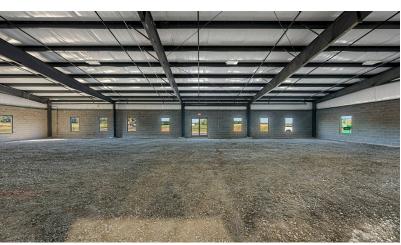

### **PROPERTY HIGHLIGHTS**

- Approx. 15 Acres
- 105,000 SF Total
- 5,000 SF Potential Office
- 650 SF Existing Office
- 30' eave height
- 25' clear height
- 50' x 62' column spacing
- 8 dock doors
- 2 14' x 16' grade level doors
- Wet Sprinkler System

- Approx. 15 Acres
- 105,000 SF Total
- 5,000 SF Potential Office
- 650 SF Existing Office
- 30' eave height
- 25' clear height
- 50' x 62' column spacing
- 8 dock doors
- 2 14' x 16' grade level doors
- Wet Sprinkler System