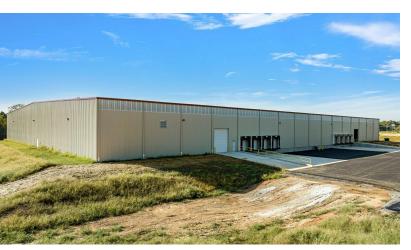

### **PROPERTY HIGHLIGHTS**

- Approx. 15 Acres
- 105,000 SF Total
- 5,000 SF Potential Office
- 650 SF Existing Office
- 30' eave height
- 25' clear height
- 50' x 62' column spacing
- 8 dock doors
- 2 14' x 16' grade level doors
- Wet Sprinkler System

- Approx. 15 Acres
- 105,000 SF Total
- 5,000 SF Potential Office
- 650 SF Existing Office
- 30' eave height
- 25' clear height
- 50' x 62' column spacing
- 8 dock doors
- 2 14' x 16' grade level doors
- Wet Sprinkler System