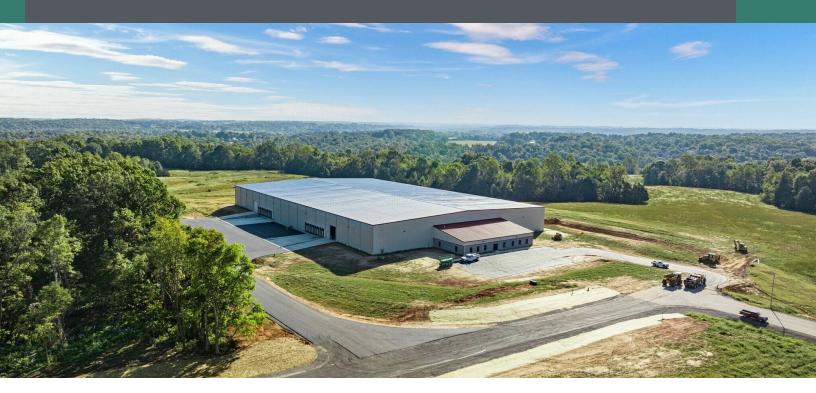

# ALLEN SPRINGS NEW WAREHOUSE

55 Bagwell Blvd., Scottsville, KY 41064

#### PROPERTY DESCRIPTION

Great opportunity to own or lease new construction in fast growing region. Located 8 miles off the interstate and accessible via four lane US Route 231, just North of Scottsville, KY and just South of Bowling Green, KY.

### **PROPERTY HIGHLIGHTS**

- Approx. 15 Acres
- 105,000 SF Total
- 5,000 SF Potential Office
- 650 SF Existing Office
- 30' eave height
- 25' clear height
- 50' x 62' column spacing
- 8 dock doors
- 2 14' x 16' grade level doors
- Wet Sprinkler System