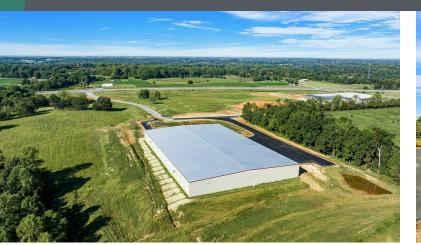

#### PROPERTY DESCRIPTION

Great opportunity to own or lease new construction in fast growing region. Located 8 miles off the interstate and accessible via four lane US Route 231, just North of Scottsville, KY and just South of Bowling Green, KY.

### **PROPERTY HIGHLIGHTS**

- Approx. 15 Acres
- 105,000 SF Total
- 5,000 SF Potential Office
- 650 SF Existing Office
- 30' eave height
- 25' clear height
- 50' x 62' column spacing
- 8 dock doors
- 2 14' x 16' grade level doors
- Wet Sprinkler System