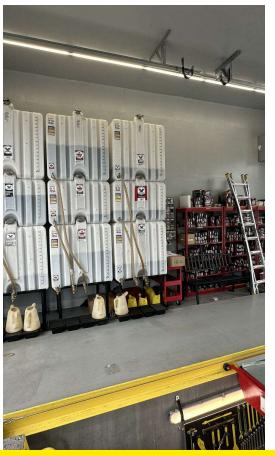

### **PROPERTY DESCRIPTION**

Available for sublease is a newly constructed (2023) 3-bay auto shop located in Warrenton's bustling commercial district. This modern facility features two car lifts, a spacious parking area, and excellent visibility with prominent signage from the main road. The building includes a waiting room and bathroom, ensuring comfort for your clients. With an established customer base and prime location, this move-in-ready space offers a fantastic opportunity for automotive businesses looking to expand or relocate.

### **PROPERTY HIGHLIGHTS**

- New Construction with modern 3-bay auto shop featuring two car lifts and a spacious parking area
- Prime location situated in the commercial district with excellent road visibility and prominent signage
- Ready-to-move-in with a waiting room, bathroom, and an established clientele base
- Ample Parking to accommodate customers and additional vehicles