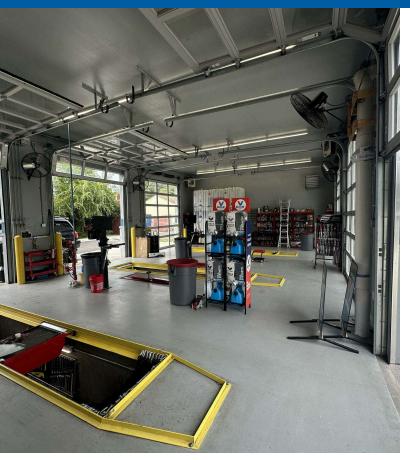

### **PROPERTY DESCRIPTION**

Available for sublease is a newly constructed (2023) 3-bay auto shop located in Warrenton's bustling commercial district. This modern facility features two car lifts, a spacious parking area, and excellent visibility with prominent signage from the main road. The building includes a waiting room and bathroom, ensuring comfort for your clients. With an established customer base and prime location, this move-in-ready space offers a fantastic opportunity for automotive businesses looking to expand or relocate.

### **PROPERTY HIGHLIGHTS**

- New Construction with modern 3-bay auto shop featuring two car lifts and a spacious parking area
- Prime location situated in the commercial district with excellent road visibility and prominent signage
- Ready-to-move-in with a waiting room, bathroom, and an established clientele base
- Ample Parking to accommodate customers and additional vehicles