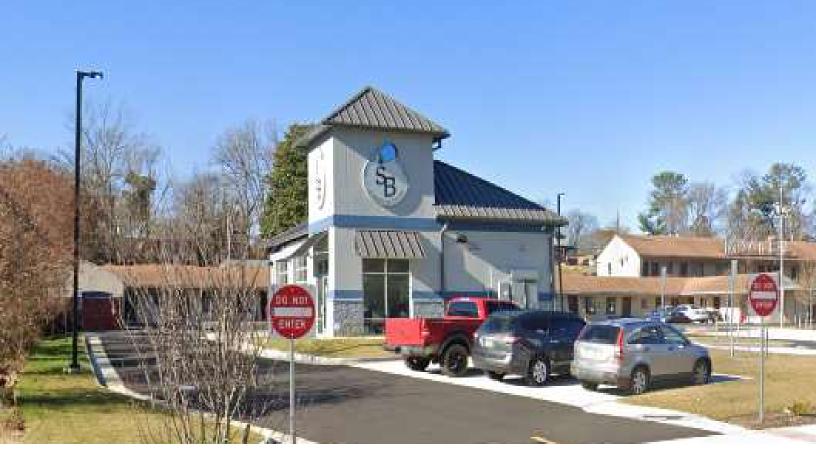

### **PROPERTY DESCRIPTION**

Available for sublease is a newly constructed (2023) 3-bay auto shop located in Warrenton's bustling commercial district. This modern facility features two car lifts, a spacious parking area, and excellent visibility with prominent signage from the main road. The building includes a waiting room and bathroom, ensuring comfort for your clients. With an established customer base and prime location, this move-in-ready space offers a fantastic opportunity for automotive businesses looking to expand or relocate.

### **PROPERTY HIGHLIGHTS**

- New Construction with modern 3-bay auto shop featuring two car lifts and a spacious parking area
- Prime location situated in the commercial district with excellent road visibility and prominent signage
- Ready-to-move-in with a waiting room, bathroom, and an established clientele base
- Ample Parking to accommodate customers and additional vehicles