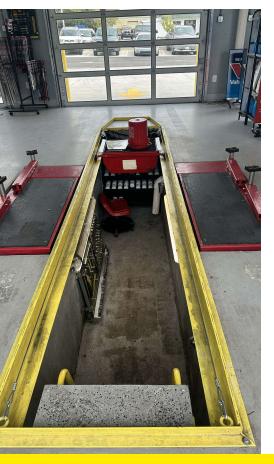

### **PROPERTY DESCRIPTION**

Available for sublease is a newly constructed (2023) 3-bay auto shop located in Warrenton's bustling commercial district. This modern facility features two car lifts, a spacious parking area, and excellent visibility with prominent signage from the main road. The building includes a waiting room and bathroom, ensuring comfort for your clients. With an established customer base and prime location, this move-in-ready space offers a fantastic opportunity for automotive businesses looking to expand or relocate.

### **PROPERTY HIGHLIGHTS**

- New Construction with modern 3-bay auto shop featuring two car lifts and a spacious parking area
- Prime location situated in the commercial district with excellent road visibility and prominent signage
- Ready-to-move-in with a waiting room, bathroom, and an established clientele base
- Ample Parking to accommodate customers and additional vehicles