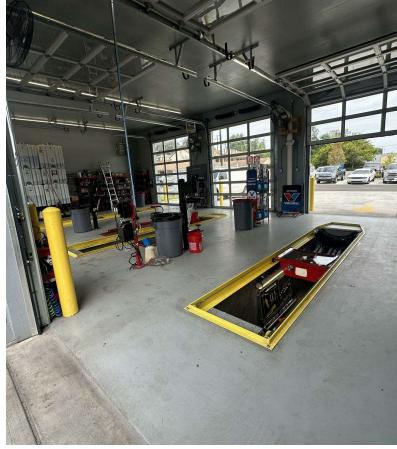

### **PROPERTY DESCRIPTION**

Available for sublease is a newly constructed (2023) 3-bay auto shop located in Warrenton's bustling commercial district. This modern facility features two car lifts, a spacious parking area, and excellent visibility with prominent signage from the main road. The building includes a waiting room and bathroom, ensuring comfort for your clients. With an established customer base and prime location, this move-in-ready space offers a fantastic opportunity for automotive businesses looking to expand or relocate.

### **PROPERTY HIGHLIGHTS**

- New Construction with modern 3-bay auto shop featuring two car lifts and a spacious parking area
- Prime location situated in the commercial district with excellent road visibility and prominent signage
- Ready-to-move-in with a waiting room, bathroom, and an established clientele base
- Ample Parking to accommodate customers and additional vehicles