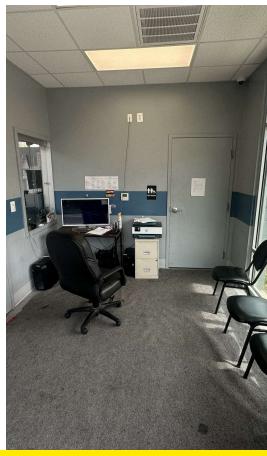

### **PROPERTY DESCRIPTION**

Available for sublease is a newly constructed (2023) 3-bay auto shop located in Warrenton's bustling commercial district. This modern facility features two car lifts, a spacious parking area, and excellent visibility with prominent signage from the main road. The building includes a waiting room and bathroom, ensuring comfort for your clients. With an established customer base and prime location, this move-in-ready space offers a fantastic opportunity for automotive businesses looking to expand or relocate.

### **PROPERTY HIGHLIGHTS**

- New Construction with modern 3-bay auto shop featuring two car lifts and a spacious parking area
- Prime location situated in the commercial district with excellent road visibility and prominent signage
- Ready-to-move-in with a waiting room, bathroom, and an established clientele base
- Ample Parking to accommodate customers and additional vehicles