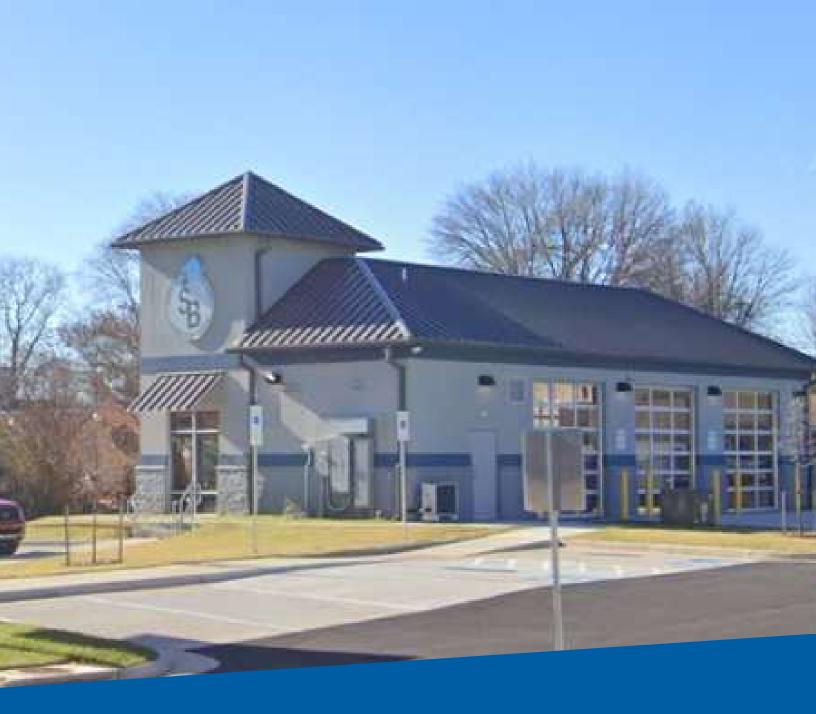

### **PROPERTY DESCRIPTION**

Available for sublease is a newly constructed (2023) 3-bay auto shop located in Warrenton's bustling commercial district. This modern facility features two car lifts, a spacious parking area, and excellent visibility with prominent signage from the main road. The building includes a waiting room and bathroom, ensuring comfort for your clients. With an established customer base and prime location, this move-in-ready space offers a fantastic opportunity for automotive businesses looking to expand or relocate.

### **PROPERTY HIGHLIGHTS**

- New Construction with modern 3-bay auto shop featuring two car lifts and a spacious parking area
- Prime location situated in the commercial district with excellent road visibility and prominent signage
- Ready-to-move-in with a waiting room, bathroom, and an established clientele base
- Ample Parking to accommodate customers and additional vehicles