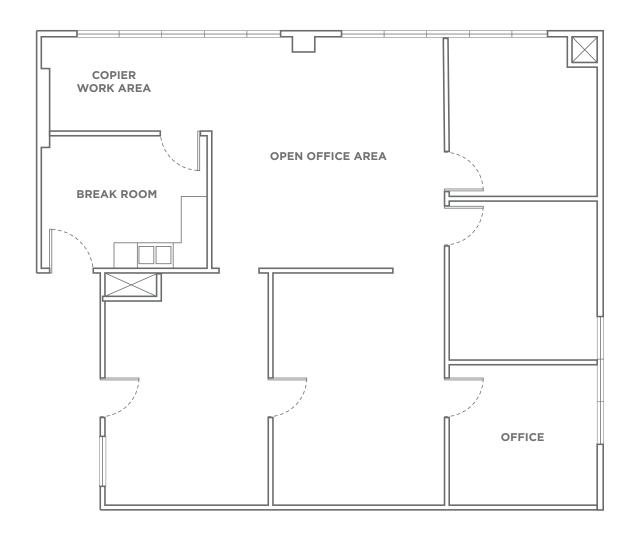

traffic counts

• On-site security

### Asking Rent: \$1.55 per square foot, NNN

**Greg Findley** 

+1 831 755 1639 greg.findley@cushwake.com LIC #01170453 Leticia Bugarin

+1 831 999 8877 Ext.24 leticiabugarin@atlaspremierproperties.com LIC #01978668 328-B Main Street Salinas, CA 93901 Main +1 831 449 8000 cushmanwakefield.com



**FOR LEASE** 

# 945 SOUTH MAIN STREET

Salinas, CA 93901

#### **FLOOR PLAN**

Suite 101/±2,165 SF



**Greg Findley** 

+1 831 755 1639 greg.findley@cushwake.com LIC #01170453 Leticia Bugarin

+1 831 999 8877 Ext.24 leticiabugarin@atlaspremierproperties.com LIC #01978668 328-B Main Street Salinas, CA 93901 Main +1 831 449 8000 cushmanwakefield.com



**FOR LEASE** 

## 945 SOUTH MAIN STREET

Salinas, CA 93901

#### **FLOOR PLAN**

Suite 209 & 210/±1,440 SF



#### **Greg Findley**

+1 831 755 1639 greg.findley@cushwake.com LIC #01170453

#### Leticia Bugarin

+1 831 999 8877 Ext.24 leticiabugarin@atlaspremierproperties.com LIC #01978668 328-B Main Street Salinas, CA 93901 Main +1 831 449 8000 cushmanwakefield.com