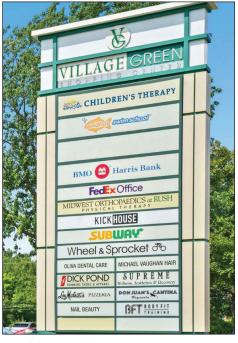

#### **AREA CO-TENANTS**

TRADER JOE'S

**CHIPOTLE** 

**EXCLUSIVE AGENTS** 

Ves Pavlovic 312/782-1374 ves@stonerealestate.com

Noah O'Neill 312/245-5206 noah@stonerealestate.com

## 648-678 N. NORTHWEST HWY & 545-575 BUSSE HWY | PARK RIDGE, IL

| SUITE | TENANT               | SIZE (SF) |
|-------|----------------------|-----------|
| 1A    | I Love Kickboxing    | 3,099     |
| 1B    | Dermani MedSpa       | 1,847     |
| 1C    | Midwest Orthopaedics | 4,375     |
| 7A    | Michael Vaughan Hair | 1,633     |
| 7B    | Available            | 2,475     |
| 8AB   | Lou Malnati's        | 2,371     |
| 8C    | Clean Juice          | 1,293     |
| 8D    | Nail Beauty          | 1,103     |

| SUITE | TENANT               | SIZE (SF) |
|-------|----------------------|-----------|
| 9     | Don Juan Cantina     | 1,178     |
| 10    | Subway               | 1,178     |
| 11&12 | Beyond Smiles        | 1,875     |
| 13A   | Mad P Hair Spa       | 1,600     |
| 13B   | Supreme Med Spa      | 1,600     |
| 14AB  | Wheel & Sprocket     | 8,445     |
| 14CD  | Goldfish Swim School | 8,935     |
| 14EF  | FedEx                | 4,801     |

| SUIT  | E TENANT SIZ               | ZE (SF) |
|-------|----------------------------|---------|
| 15A   | Westside Childrens Therapy | 5,557   |
| 15B   | Available (Fitness Studio) | 3,094   |
| 15C   | Available                  | 2,742   |
| 16A   | BMO                        | 3,000   |
| 16B   | Dick Pond Athletics        | 2,872   |
| Out   | BMO Drive Thru             | N/A     |
| TOTAL |                            | 65,038  |