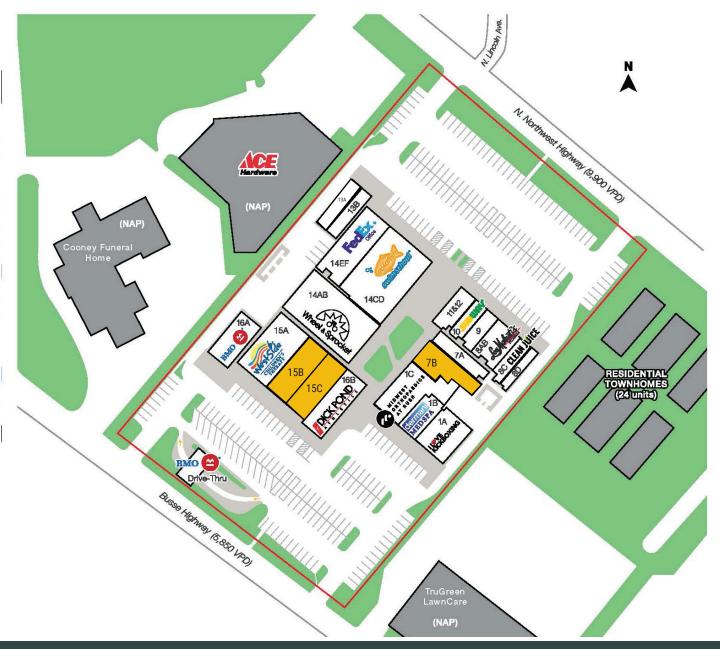

## 648-678 N. NORTHWEST HWY & 545-575 BUSSE HWY | PARK RIDGE, IL

| SUITE | TENANT               | SIZE (SF) |
|-------|----------------------|-----------|
| 1A    | I Love Kickboxing    | 3,099     |
| 1B    | Dermani MedSpa       | 1,847     |
| 1C    | Midwest Orthopaedics | 4,375     |
| 7A    | Michael Vaughan Hair | 1,633     |
| 7B    | Available            | 2,475     |
| 8AB   | Lou Malnati's        | 2,371     |
| 8C    | Clean Juice          | 1,293     |
| 8D    | Nail Beauty          | 1,103     |

| SUITE | TENANT               | SIZE (SF) |
|-------|----------------------|-----------|
| 9     | Don Juan Cantina     | 1,178     |
| 10    | Subway               | 1,178     |
| 11&12 | Beyond Smiles        | 1,875     |
| 13A   | Mad P Hair Spa       | 1,600     |
| 13B   | Supreme Med Spa      | 1,600     |
| 14AB  | Wheel & Sprocket     | 8,445     |
| 14CD  | Goldfish Swim School | 8,935     |
| 14EF  | FedEx                | 4,801     |

| SUIT  | E TENANT SIZ               | ZE (SF) |
|-------|----------------------------|---------|
| 15A   | Westside Childrens Therapy | 5,557   |
| 15B   | Available (Fitness Studio) | 3,094   |
| 15C   | Available                  | 2,742   |
| 16A   | BMO                        | 3,000   |
| 16B   | Dick Pond Athletics        | 2,872   |
| Out   | BMO Drive Thru             | N/A     |
| TOTAL |                            | 65,038  |