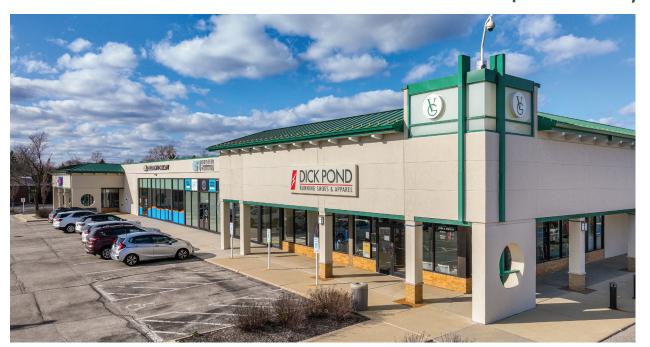

## **VILLAGE GREEN SHOPPING CENTER**

### 648-678 N. NORTHWEST HWY & 545-575 BUSSE HWY | PARK RIDGE, IL

2.4-5.8K

Square Fee Available

Daytime Population in Five Mile Radius

### Premier Retail Space Available

#### PROPERTY DESCRIPTION

- Fully built out fitness studio available ideal for fitness or medical tenant;
- Located less than one mile from Downtown Park Ridge;
- Excellent visibility from Northwest Highway and Busse Highway;
- Ample parking spaces for tenants and customers;
- Close proximity to Interstate 90 and 294 which connects to surrounding suburbs;
- Second generation daycare space available with outdoor play area.