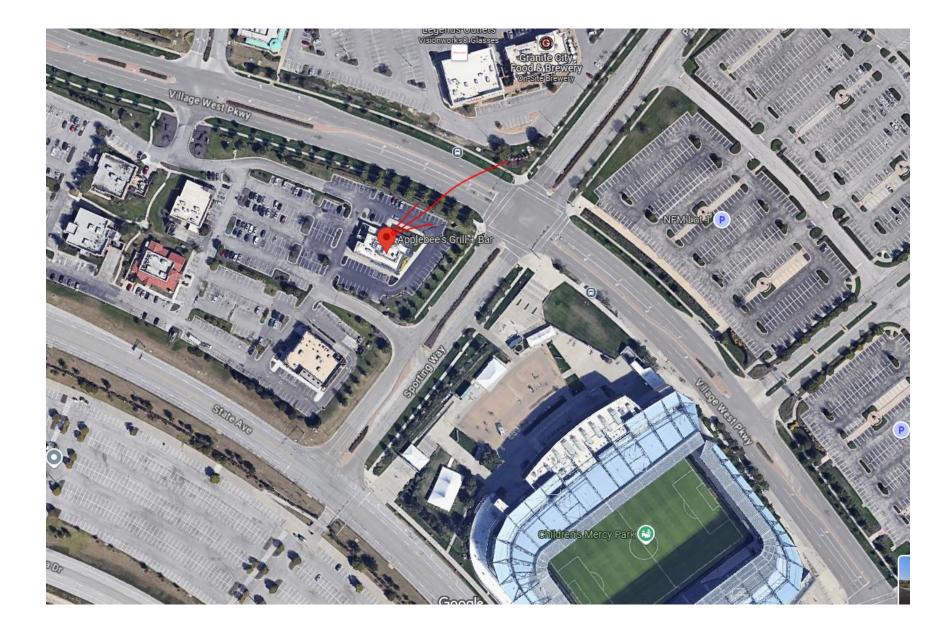

APPLEBEE'S INTERNATIONAL, INC.

1700 VILLAGE WEST PARKWAY KANSAS CITY, KANSAS

CHKD. / AP'VD:

LOCATION: KS SPEEDWAY

APPROVED:

CHKD. BY: UNIT NO.: 51014 DESIGN SURVEYS: 07-0689 JIN - 32124

SCALE: 1" = 30

DATE: 11/01/0

DWN. BY: JMT

2008 Survey

Sporting Park: The MLS Sporting Kansas City soccer team opened its brand new, state-of-the-art 342,000 squrae foot Sporting Park on June 9, 2011. The \$200 million venue is one of the best soccer stadiums of its size in the world. Sporting Park is the first major league professional sports stadium in the State of Kansas.