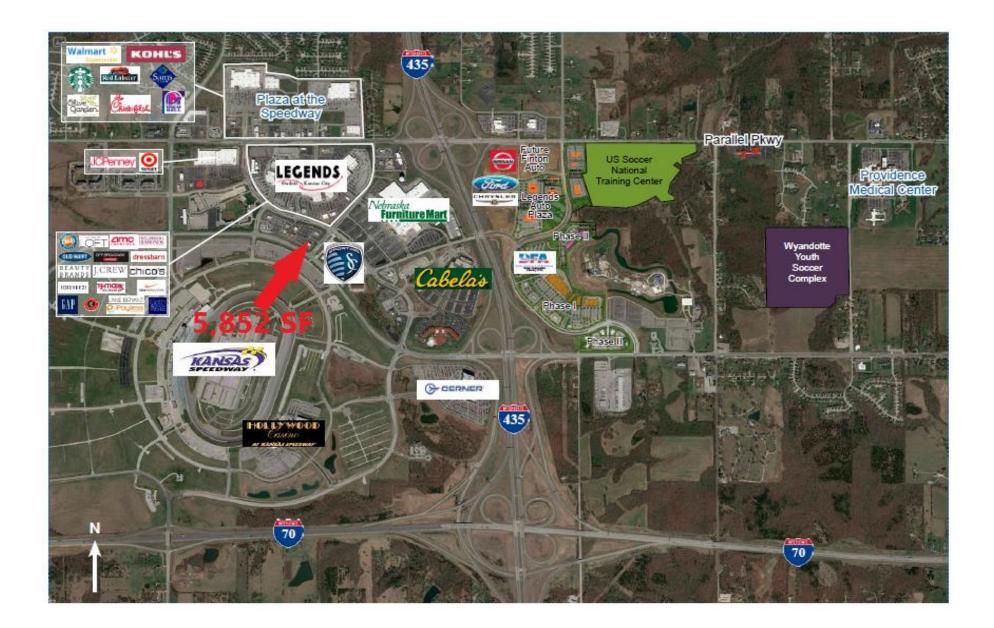

DWN. BY: JMT

2008 Survey

Sporting Park: The MLS Sporting Kansas City soccer team opened its brand new, state-of-the-art 342,000 squrae foot Sporting Park on June 9, 2011. The \$200 million venue is one of the best soccer stadiums of its size in the world. Sporting Park is the first major league professional sports stadium in the State of Kansas.

Hollywood Casino at Kansas Speedway: The first phase of this development opened in early 2012 and features a 100,000 SF casino floor, a lounge, and several dining and entertainment concepts. A later phase is planned to include a hotel, more gambling space, a spa, a convention center, and an entertainment retail district.

The Kansas Speedway: The Kansas Speedway is the Midwest's premier auto sports venue, and features NASCAR, IRL & Craftsman Truck events. The Speedway seats 82,000 and has infield space for 750 motor coaches.

Great Wolf Lodge: Great Wolf Lodge is a full-service, year-round family destination resort featuring: 281 family-sized suites, a 49,000 square foot indoor entertainment area including a waterpark, themed family restaurant, spa, arcade, meeting/conference space, confectionery cafe, fitness center and gift shop.

# Cabelais

Cabela's: Featuring museum quality wildlife displays and large aquariums, Cabela's destination retail stores reinforce an outdoor lifestyle image and provide exciting tourist and entertainment shopping experiences for the entire family. The 188,000 square foot Kansas City store had over 4 million visitors in one year.

Nebraska Furniture Mart: A true success, Nebraska Furniture Mart is America's largest home furnishings store and occupies more than one million square feet of space.

Across the street from Nebraska Furniture Mart, Target, the massive Legends Kansas City Outlets which is a huge draw to the immediate area along with many tourist attractions such as the Kansas City Motor Speedway, T-Bones baseball stadium, Schlitterbahn water park and Great Wolf Lodge.