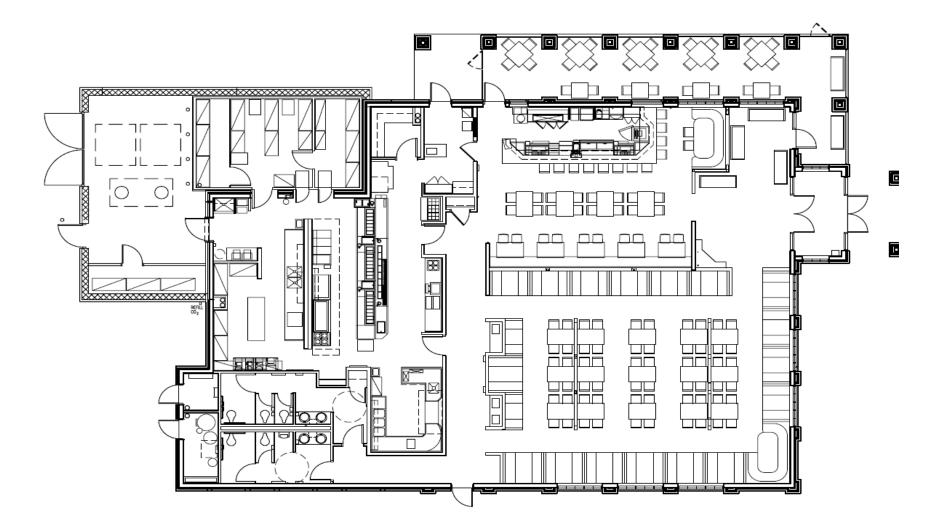

1700 Village West Parkway, Kansas City, Kansas 66109

FLOOR PLAN – 5,852 SF

- NUTTE: 1 (CF) THE CITY OF KANSAS CIT, KANSAS ZONNO REQULATIONS, THS PROPERTY IS ZONED 1 (CF) 2' PLANED DEDRIN, BUSHISS DISTRICT. 2' CF-2' ZONE REQUERTED. 2' CF-2' ZONE REQUERTED. 1 (CF) 2' CF) 2' CONTACT AND CONTACT AND CONTACT AND CONTACT 1 (CF) 2' CF) 2' CF)