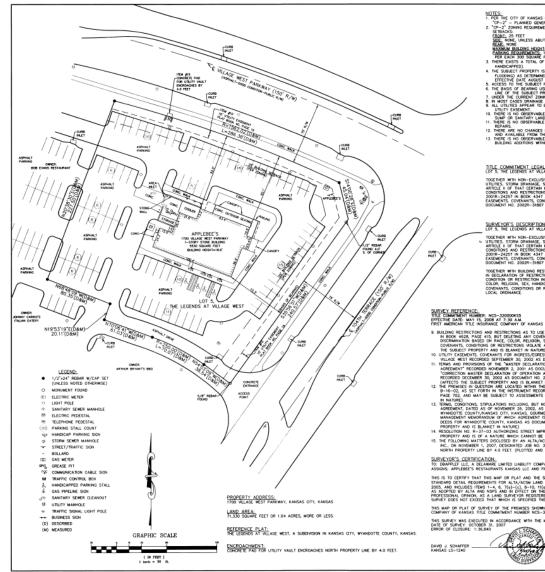

- There Desits A TORA OF 99 PARKING STALLS ON THE SUBJECT INFORMATIVE OF BELLAR = A MANDELARMED, DITTY & LOCATED IN AN ANGL ANDLE DOTE "C" (DESIGN OF MANDLE). TO SUBJECT IN DISCIDUE IN AN ANGL ANDLE DOTE "C" (DESIGN OF MANDLE). TO SUBJECT INFORMATION IN AN ANGL INFORMATION AND INTERCEMENT SUBJECT INSULT INFORMATION AND ANDLE INFORMATION IN THE SUBJECT INFORMATION THE ADDLE OF BUILDING USED TOR THIS DARKY WAS SERVICE'N AND IN THE SUBJECT INFORMATION THE OF THE SUBJECT INFORMATION DELCT PROPERTY ANDLE DATE OF MANDLE INFORMATION AND TO CASES DRAMAGE APPENDE TO RECOVER AND PARLIE MANDLE ON THE SUBJECT INFORMATION AND TO CASES DRAMAGE APPENDE TO RECOVER ANDLE DATE OF MANDLE DATE OF MANDLE DATE OF MANDLE DATE AND TO CASES DRAMAGE APPENDES TO RAIN HID PARLIE MAIL-TO WAYS. AND TO CASES DRAMAGE APPENDES TO REAL TRADET FOR THE ANDLE DATE OF MANDLE DATE. AND TO CASES DRAMAGE APPENDES TO REAL TRADET FOR THE AND TO AND TO AND THE DATE OF MANDLE DATE OF MANDLE DATE. AND TO CASES DRAMAGE APPENDES OF MAN HID PARLIE MAIL-TO WAYS. AND TO CASES DRAMAGE APPENDES TO REAL TRADET OF SECURAL COMES TO AND AND TO CASES DRAMAGE APPENDES OF MAN HID PARLIE MAIL-TO WAYS. AND TO CASES DRAMAGE APPENDES OF MANDLE DATE. AND TO CASES DRAMAGE APPENDES OF MANDLE DATE. AND TO CASES DRAMAGE APPENDES OF MANDLE THE DATE OF SECURAL COMES TO AND THE DATE. AND TO CASES DRAMAGE APPENDES OF MAIL THE THE DATE OF SECURAL COMESTICATION ON AND TO CASES DRAMAGE APPENDES OF MAIL THE DATE OF SECURAL COMESTICATION OF MANDLE APPENDENCE OF REAL THATTER OF SECURAL COMESTICATION OF MANDLE APPENDENCE OF REAL THAT AND MANDLE MAIL TO AND THAT APPENDENCE OF REAL THATTER OF SECURAL COMESTICATION OF BOOLDES, AND THE AND TO CASES. AND THAT AND THE AND THAT AND THAT AND THAT AND MANDLE MAIL TO SECURAL COMESTICATION OF BOOLDES. AND THAT AND THAT AND THAT AND THAT AND MANDLE APPENDENCE OF REAL THATTER OF THAT AND MANDLE APPENDENCE. AND THAT AND THAT AND THAT AND THAT AND

### TITLE COMMITMENT LEGAL DESCRIPTION: LOT 5. THE LEGENDS AT VILLAGE WEST, A SUBDIVISION IN KANSAS CITY, WYANDOTTE COUNTY, KANSAS,

SURVEYOR'S DESCRIPTION: LOT 5, THE LEGENDS AT VILLAGE WEST, A SUBDIVISION IN KANSAS CITY, WYANDOTTE COUNTY, KANSAS,

TOCHENE WITH NON-DUCINE ADMINIST TOR MORES AND EXECT SO CHARACTER AND RESISTINGS, TRUETS, STIND RANKE, DOR AND ANDROFFE, EXCELLENCE IN DOR AS 251 FORTH IN ANTIQLE OF THAT CRITAR MASTRE DECLARATION OF OPERATOR AND RESENTION, CONSIMILY ANTIQLE OF THAT CRITAR MASTRE DECLARATION RECORDED INVOLVED BY 2, 2001, 8 DOWNET NO. 2004 DOWNING AND RESISTICUES ADDRESSING RECORDED INVOLVED BY 2, 2001, 8 DOWNET NO. 2004 RESISTENCES ADDRESSING AND RESISTICTION ADRESSING ADDRESSING DOWNET NO. 2002-INSTOR DOWNET ADDRESSING ADDRESSI

- LINEST MEMORY BILL RESIDENCE COMPARIANCE NEWSLASS B MILDINE RESIDENCE MEMORY COMPARIANCE NEWSLASS B MILDINE RESIDENCIES AND RESIDENCE MEMORY AND RESIDENCE AND RESIDENCES MEMORY AND RESIDENCES MECHANISM, RECORDER DESCRIMINATION RASTO IN RESIDENCIES NU MULTE ADDIC SOMELLIS, STULIS ON MULTING A REFERENCE LIMITAINE ON DESCRIMINATION RASTO IN RESIDENCIES NU MULTE ADDIC SOMELLIS STULIS ON MULTING A REFERENCE LIMITAINE ON DESCRIMINATION RASTO IN RESIDENCIES NU MULTE ADDIC SOMELLIS STULIS ON MULTING A REFERENCE DESCRIMINATION RASTO IN RESIDENCIES NU MULTE ADDIC SOMELLIS STULIS ON MULTING A REFERENCE DESCRIMINATION RASTO IN RESIDENCIES NU MULTE ADDIC SOMELLIS STULIS ON MULTING A REFERENCE DESCRIMINATION ON RESIDENCIES NU MULTE ADDIC SOMELLIS STULIS ON TO MULTING A REFERENCE UNITARY RESULTS. COMMITTEE ON MEDISSING/DESCRIMENT NULLES RESI RECORDED SETTIMENT SU DOUGLI DESCRIMENTS DESCRIMENTS DESCRIMENT RESOLUTION DESCRIMINATION OF ORTANISMAN DE LASMISTIS. COMMITS: CONSINTS: CONSINTS: CONSIDIES NO MULTE ADDICATION DE STULIARES SU DOUGLI DESCRIMENTS OF MEROLUSION DESCRIMENTS IN RESOLUTION NO. B-RE-60, 25 ET TORMIN IN DE INSTRUMENT NO DESCRIMENTS: OF MEROLUSION DESCRIMENTS IN RESOLUTION NO. B-RE-60, 25 ET TORMIN IN DE INSTRUMENT DE DOUGLI DESCRIMENTS. CONSINTS: CONSINTS: CONSIDIES NO MULTE ADDICASE AND IN RESOLUTIONES STULLARES SUDIES DO OLIVIENTO DO DESCRIMENTS. CONSINTS: CONSINTS: CONSIDIES NO MULTE ADDICASE ADDICASE AND IN RESOLUTIONES STULLARES SUDIES DO DOUGLI NO DOUGLI DESCRIMENTS. CONSINTS: CONSIDIES NO MULTE ADDICASE ADDICASE IN RESOLUTION NO. B-RE-60, 25 ET TORMIN IN RESIDENCE DESCRIMENTS: CONSINTS: CONSINTS: CONSINTS: CONSILING NO MULTE ADDICASE ADDICA

- DEEDS FOR WANGOTE COUNT, KANSA SA DOCUMENT NO 20038-0832, N 8004 4558, PAG 272, (AFTCTS THE SUBJECT PROTEITY AND IS UNMERT IN ANIMELY BERTL MARKADANTIS RECORDED IN BOOK 4558, PAGE 32, (AFTCTS THE SUBJECT PROTEITY AND IS OF A MANUEL WICH CANADT RE (ROTTD) THE FOLLOWING MATTES DISCUSSED FOR AN ANIA/ACMS MERTY MADE OF BEGINS FULL, CARATIN, INC, ON NOVAMENT 1, 2007, DESCANTID JOR NO 32724 (07-0659). 1. CONCRETE PAD FOR UTULTY WAIT (NORACHES NORTH PROTEITY. LEG F1 A TELE (JORTED AND STRICK). L. CONCRETE PAD FOR UTULTY WAIT (NORACHES

SURVEYOR'S CERTIFICATION: TO: DEMPERFIC., A DELAMME LINTED LABULTY COMPANY; WELLS FARGO BANK, NATIONAL ASSOCIATION AND/OR ITS SUCCESSORS AND ASSICHS, APPLICED'S RESTAURANTS KANEAS LLC AND FIRST AMERICAN TITLE INSURANCE COMPANY:

HERS IT D CRETERY THAT THIS MAP OF LATA NO BE SALE WE THAT WE CAN UNLE THOSE MADE MADE IN ACCORDANCE WITH THE "MANN STANDARD DETAIL REQUIREMENTS FOR ALTA/ACID LAND THE SIMPLEY". JOINTY CSTAULABLE AN ADOPTIO DE ALTA AND HERS IN DOGS, AND REJURDS TINS 1-4, S, TO(-),C, S-10, T(-),C), JANG 16 OT THAESE A THEREOF PROVIDENT TO THE CORDERY TIMBULA DOGS, AND REJURDS TINS 1-4, S, TO(-),C, S-10, T(-),C), JANG 16 OT THAESE A THEREOF PROVIDENT TO THE CORDERY TIMBULA PROVIDENT OF ALTA AND SUPERVISE REGISTERIES IN THE STATLE OF KANSAS, THE RELATIVE POSITIONAL ACCURACY OF THIS SUPERVISE DOS NOT CREEDE THAT HAND, S SPECIFIED IN THE STATLE OF KANSAS, THE RELATIVE POSITIONAL ACCURACY OF THIS SUPERVISED AND THE CREED THAT HAND, S SPECIFIED IN THE STATLE OF KANSAS, THE RELATIVE POSITIONAL ACCURACY OF THIS

THIS MAP OR PLAT OF SURVEY OF THE PREMISES SHOWN HEREON IS THE SAME AS THAT DESCRIBED IN FIRST AMERICAN TITLE INSURANCE COMPANY OF KANSAS TITLE COMMITMENT NUMBER NCS-320000KS5 DATED MAY 15, 2008.

THIS SURVEY WAS EXECUTED IN ACCORDANCE WITH THE MINIMUM KANSAS STANDARDS FOR PROPERTY BOUNDARY SURVEYS. DATE OF SURVEY: OCTOBER 33, 2007