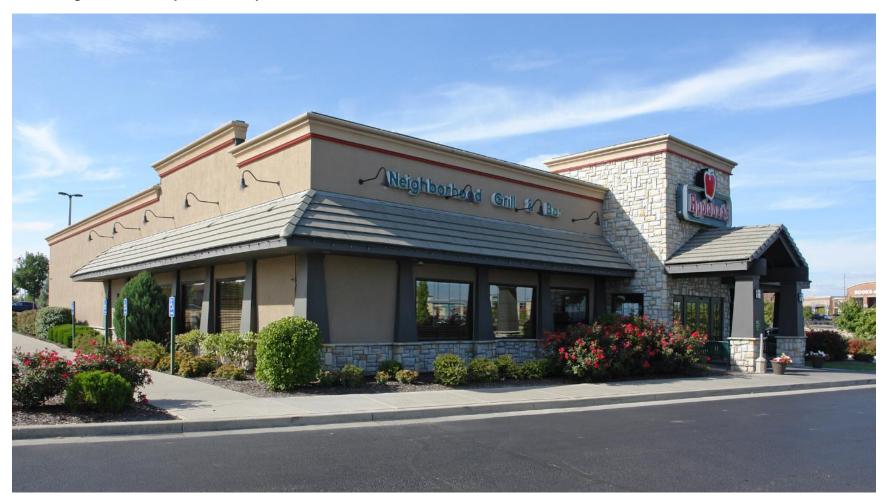

1700 Village West Parkway, Kansas City, Kansas 66109

FLOOR PLAN – 5,852 SF

- NUTTE: 1 (CF) THE CITY OF KANSAS CIT, KANSAS ZONNO REQULATIONS, THS PROPERTY IS ZONED 1 (CF) 2' PLANED DEDRIN, BUSHISS DISTRICT. 2' CF-2' ZONE REQUERTED. 2' CF-2' ZONE REQUERTED. 1 (CF) 2' CF) 2' CONTACT AND CONTACT AND CONTACT AND CONTACT 1 (CF) 2' CF) 2' CF)