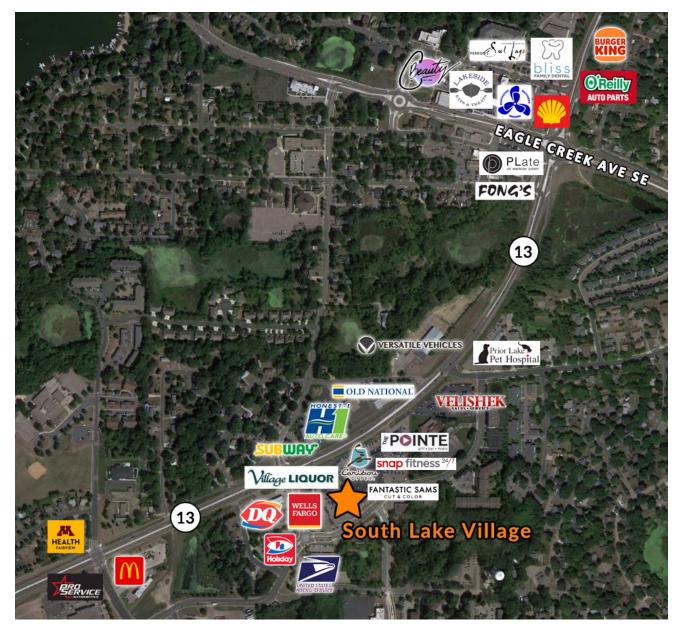

### **AERIAL MAP**

South Lake Village is an office and retail complex offering both storefront and interior opportunities. The property is anchored by Lunds & Byerly's with prime frontage along Highway 13 in Prior Lake's central business district. With abundant parking and several dining and entertainment options, South Lake Village has become a popular commercial destination in this affluent exurb of the Twin Cities.

Traffic Counts (MNDOT 2023) Highway 13 - 17,584 vpd