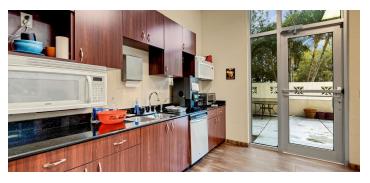

## SECOND FLOOR PHOTOS DATEX BUSINESS CENTER 10320 49th Street North Clearwater, FL 33762

The second floor is a furnished 5,000 sq ft office suite featuring an open floor plan workspace, 12 private offices, 3 meeting rooms, a private kitchenette, storage space, two semi-private accessible restrooms, and an elevator with two separate exit staircases to a private entrance. The sophisticated contemporary second floor office space is ideal for a company that wants an easily accessible, move in-ready suite of offices and open workspace for a group to collaborate and grow. Fresh colors add energy and vitality and contrast with the sleek white adjustable desks and other furnishings included with this rental. Windows positioned around the second floor allow natural sunlight and include shades for screening. Furnishings can easily be moved around to create the configuration of your choice. Desks are readily adjustable so that the height can accommodate either standing or sitting when working.