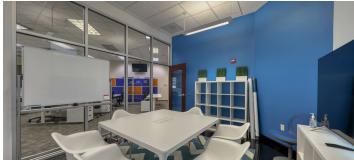

The second floor is a furnished 5,000 sq ft office suite featuring an open floor plan workspace, 12 private offices, 3 meeting rooms, a private kitchenette, storage space, two semi-private accessible restrooms, and an elevator with two separate exit staircases to a private entrance. The sophisticated contemporary second floor office space is ideal for a company that wants an easily accessible, move in-ready suite of offices and open workspace for a group to collaborate and grow. Fresh colors add energy and vitality and contrast with the sleek white adjustable desks and other furnishings included with this rental. Windows positioned around the second floor allow natural sunlight and include shades for screening. Furnishings can easily be moved around to create the configuration of your choice. Desks are readily adjustable so that the height can accommodate either standing or sitting when working.