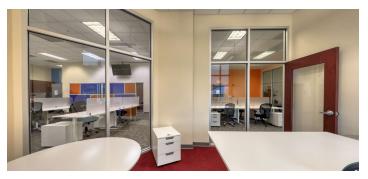

## SECOND FLOOR PHOTOS DATEX BUSINESS CENTER 10320 49th Street North Clearwater, FL 33762

The second floor is a furnished 5,000 sq ft office suite featuring an open floor plan workspace, 12 private offices, 3 meeting rooms, a private kitchenette, storage space, two semi-private accessible restrooms, and an elevator with two separate exit staircases to a private entrance. The sophisticated contemporary second floor office space is ideal for a company that wants an easily accessible, move in-ready suite of offices and open workspace for a group to collaborate and grow. Fresh colors add energy and vitality and contrast with the sleek white adjustable desks and other furnishings included with this rental. Windows positioned around the second floor allow natural sunlight and include shades for screening. Furnishings can easily be moved around to create the configuration of your choice. Desks are readily adjustable so that the height can accommodate either standing or sitting when working.