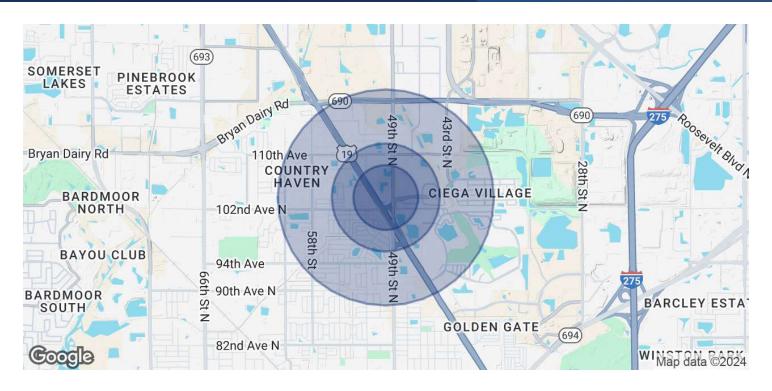

### **OFFERING SUMMARY**

| Lease Rate:      | 5         | \$29.00 SF/yr (F | ull Service) |
|------------------|-----------|------------------|--------------|
| Number of Units: |           |                  | 2            |
| Available SF:    |           | 5,000 -          | 10,800 SF    |
| Building Size:   |           |                  | 10,800 SF    |
| DEMOGRAPHICS     | 0.3 MILES | 0.5 MILES        | 1 MILE       |

## LEASE

10320 49th Street North Clearwater, FL 33762

| POPULATION           | 0.3 MILES | 0.5 MILES | 1 MILE   |
|----------------------|-----------|-----------|----------|
| Total Population     | 270       | 2,556     | 10,948   |
| Average Age          | 48        | 50        | 48       |
| Average Age (Male)   | 45        | 48        | 47       |
| Average Age (Female) | 50        | 51        | 49       |
| HOUSEHOLDS & INCOME  | 0.3 MILES | 0.5 MILES | 1 MILE   |
| Total Households     | 126       | 1,228     | 4,971    |
| # of Persons per HH  | 2.1       | 2.1       | 2.2      |
| Average HH Income    | \$73,449  | \$81,326  | \$78,196 |
|                      |           |           |          |