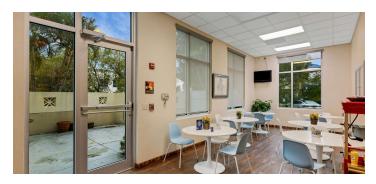

The second floor is a furnished 5,000 sq ft office suite featuring an open floor plan workspace, 12 private offices, 3 meeting rooms, a private kitchenette, storage space, two semi-private accessible restrooms, and an elevator with two separate exit staircases to a private entrance. The sophisticated contemporary second floor office space is ideal for a company that wants an easily accessible, move in-ready suite of offices and open workspace for a group to collaborate and grow. Fresh colors add energy and vitality and contrast with the sleek white adjustable desks and other furnishings included with this rental. Windows positioned around the second floor allow natural sunlight and include shades for screening. Furnishings can easily be moved around to create the configuration of your choice. Desks are readily adjustable so that the height can accommodate either standing or sitting when working.

## SECOND FLOOR PHOTOS DATEX BUSINESS CENTER 10320 49th Street North Clearwater, FL 33762