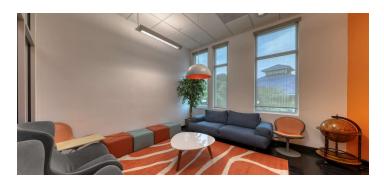

The second floor is a furnished 5,000 sq ft office suite featuring an open floor plan workspace, 12 private offices, 3 meeting rooms, a private kitchenette, storage space, two semi-private accessible restrooms, and an elevator with two separate exit staircases to a private entrance. The sophisticated contemporary second floor office space is ideal for a company that wants an easily accessible, move in-ready suite of offices and open workspace for a group to collaborate and grow. Fresh colors add energy and vitality and contrast with the sleek white adjustable desks and other furnishings included with this rental. Windows positioned around the second floor allow natural sunlight and include shades for screening. Furnishings can easily be moved around to create the configuration of your choice. Desks are readily adjustable so that the height can accommodate either standing or sitting when working.