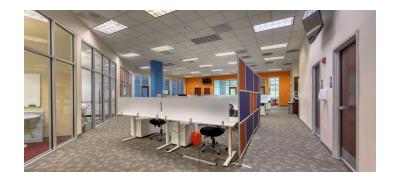

The second floor is a furnished 5,000 sq ft office suite featuring an open floor plan workspace, 12 private offices, 3 meeting rooms, a private kitchenette, storage space, two semi-private accessible restrooms, and an elevator with two separate exit staircases to a private entrance. The sophisticated contemporary second floor office space is ideal for a company that wants an easily accessible, move in-ready suite of offices and open workspace for a group to collaborate and grow. Fresh colors add energy and vitality and contrast with the sleek white adjustable desks and other furnishings included with this rental. Windows positioned around the second floor allow natural sunlight and include shades for screening. Furnishings can easily be moved around to create the configuration of your choice. Desks are readily adjustable so that the height can accommodate either standing or sitting when working.