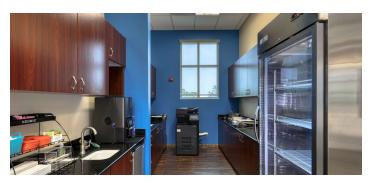

## SECOND FLOOR PHOTOS DATEX BUSINESS CENTER 10320 49th Street North Clearwater, FL 33762

The second floor is a furnished 5,000 sq ft office suite featuring an open floor plan workspace, 12 private offices, 3 meeting rooms, a private kitchenette, storage space, two semi-private accessible restrooms, and an elevator with two separate exit staircases to a private entrance. The sophisticated contemporary second floor office space is ideal for a company that wants an easily accessible, move in-ready suite of offices and open workspace for a group to collaborate and grow. Fresh colors add energy and vitality and contrast with the sleek white adjustable desks and other furnishings included with this rental. Windows positioned around the second floor allow natural sunlight and include shades for screening. Furnishings can easily be moved around to create the configuration of your choice. Desks are readily adjustable so that the height can accommodate either standing or sitting when working.