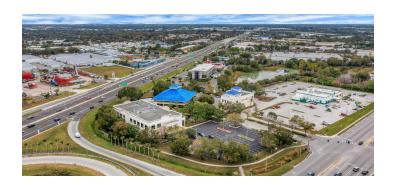

### PROPERTY DESCRIPTION

Sophisticated modern space in the heart of central Pinellas County, the Datex office building space currently available for lease a Stand Alone Building totaling 10,800 SQFT along with a rooftop and outdoor space as part of its inviting environment! Property manager on site is available at the adjacent Datex Business Center Building.

#### PROPERTY DESCRIPTION

Sophisticated modern space in the heart of central Pinellas County, the Datex office building space currently has two separate workspaces available for lease. The furnished first floor features 5800 sq ft of space, cubicle work space, warehouse/storage space with a receiving area, service entrance, an equipment room, and access to a full kitchen, restrooms, and outdoor patio. The first floor is ideal for an e-commerce business with CSR team, telemarketing firm, break/repair business, returns processing operation, and more.

### **LOCATION DESCRIPTION**

Immerse yourself in the vibrant surroundings of Clearwater, FL, the perfect setting for the property. Situated within a thriving business district, this prime location offers convenience and connectivity for modern office tenants. With easy access to major highways and proximity to St. Petersburg-Clearwater International Airport, the area ensures seamless accessibility for employees and visitors. Nearby, Carillon Office Park and The Shoppes at Park Place present a host of dining, retail, and entertainment options, enriching the work-life balance for professionals. Embrace the dynamic energy and strategic appeal of Clearwater, making the property an ideal choice for businesses seeking a premier office or office building location.

# REGIONAL MAP DATEX BUSINESS CENTER 10320 49th Street North Clearwater, FL 33762