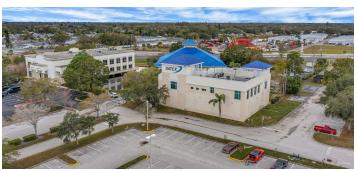

### PROPERTY DESCRIPTION

Sophisticated modern space in the heart of central Pinellas County, the Datex office building space currently available for lease a Stand Alone Building totaling 10,800 SQFT along with a rooftop and outdoor space as part of its inviting environment! Property manager on site is available at the adjacent Datex Business Center Building.

#### PROPERTY DESCRIPTION

Sophisticated modern space in the heart of central Pinellas County, the Datex office building space currently has two separate workspaces available for lease. The furnished first floor features 5800 sq ft of space, cubicle work space, warehouse/storage space with a receiving area, service entrance, an equipment room, and access to a full kitchen, restrooms, and outdoor patio. The first floor is ideal for an e-commerce business with CSR team, telemarketing firm, break/repair business, returns processing operation, and more.

# BUILDING/AMENITIES