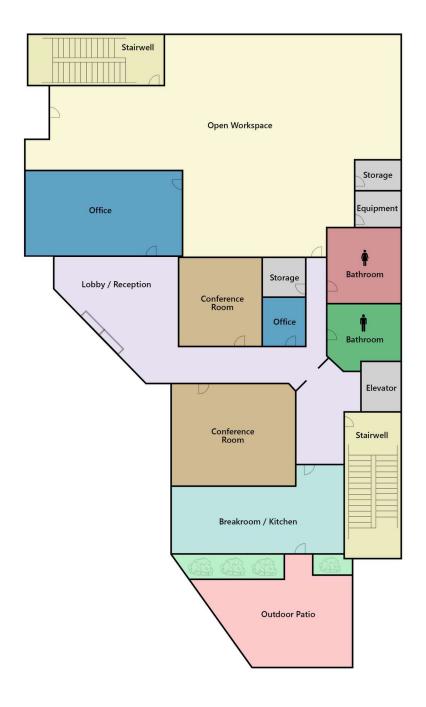

The second floor is a furnished 5,000 sq ft office suite featuring an open floor plan workspace, 12 private offices, 3 meeting rooms, a private kitchenette, storage space, two semi-private accessible restrooms, and an elevator with two separate exit staircases to a private entrance. The sophisticated contemporary second floor office space is ideal for a company that wants an easily accessible, move in-ready suite of offices and open workspace for a group to collaborate and grow. Fresh colors add energy and vitality and contrast with the sleek white adjustable desks and other furnishings included with this rental. Windows positioned around the second floor allow natural sunlight and include shades for screening. Furnishings can easily be moved around to create the configuration of your choice. Desks are readily adjustable so that the height can accommodate either standing or sitting when working.