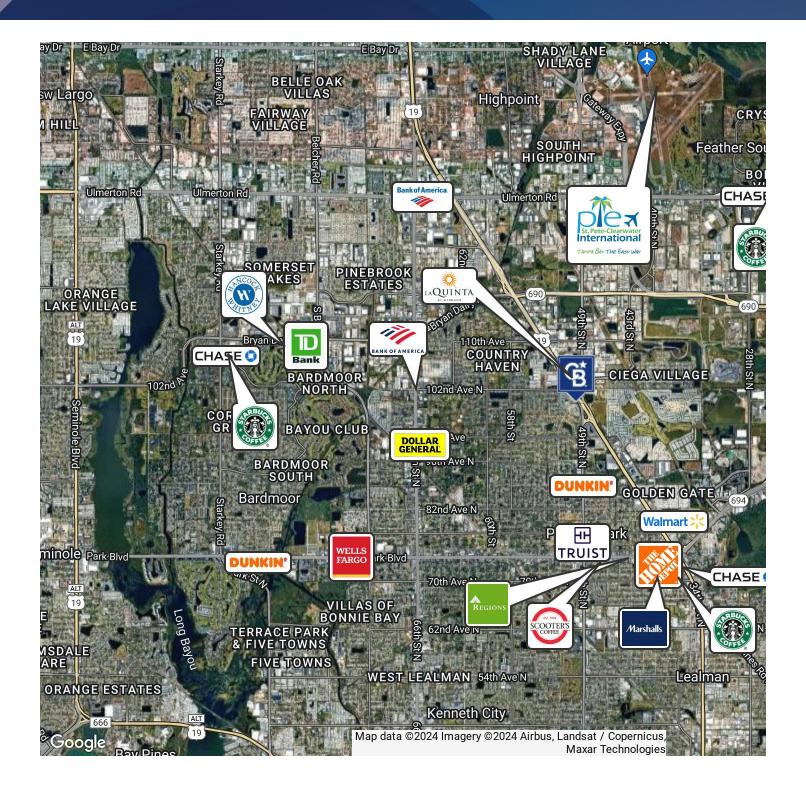

### **LOCATION DESCRIPTION**

Immerse yourself in the vibrant surroundings of Clearwater, FL, the perfect setting for the property. Situated within a thriving business district, this prime location offers convenience and connectivity for modern office tenants. With easy access to major highways and proximity to St. Petersburg-Clearwater International Airport, the area ensures seamless accessibility for employees and visitors. Nearby, Carillon Office Park and The Shoppes at Park Place present a host of dining, retail, and entertainment options, enriching the work-life balance for professionals. Embrace the dynamic energy and strategic appeal of Clearwater, making the property an ideal choice for businesses seeking a premier office or office building location.

# REGIONAL MAP DATEX BUSINESS CENTER 10320 49th Street North Clearwater, FL 33762