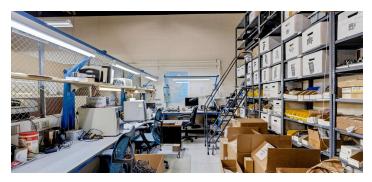

10320 49th Street North Clearwater, FL 33762

FIRST FLOOR PHOTOS DATEX BUSINESS CENTER 10320 49th Street North Clearwater, FL 33762

#### PROPERTY DESCRIPTION

Sophisticated modern space in the heart of central Pinellas County, the Datex office building space currently has two separate workspaces available for lease. The furnished first floor features 5800 sq ft of space, cubicle work space, warehouse/storage space with a receiving area, service entrance, an equipment room, and access to a full kitchen, restrooms, and outdoor patio. The first floor is ideal for an e-commerce business with CSR team, telemarketing firm, break/repair business, returns processing operation, and more.