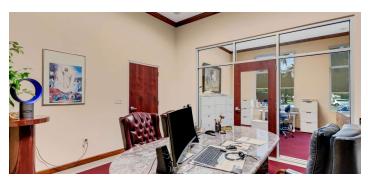

The second floor is a furnished 5,000 sq ft office suite featuring an open floor plan workspace, 12 private offices, 3 meeting rooms, a private kitchenette, storage space, two semi-private accessible restrooms, and an elevator with two separate exit staircases to a private entrance. The sophisticated contemporary second floor office space is ideal for a company that wants an easily accessible, move in-ready suite of offices and open workspace for a group to collaborate and grow. Fresh colors add energy and vitality and contrast with the sleek white adjustable desks and other furnishings included with this rental. Windows positioned around the second floor allow natural sunlight and include shades for screening. Furnishings can easily be moved around to create the configuration of your choice. Desks are readily adjustable so that the height can accommodate either standing or sitting when working.

# BUILDING/AMENITIES