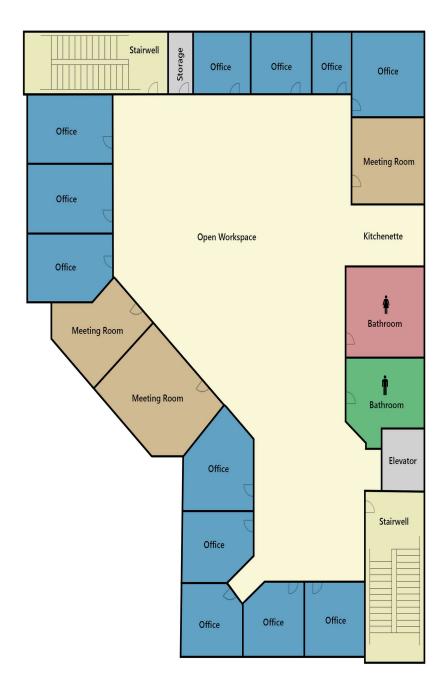

The second floor is a furnished 5,000 sq ft office suite featuring an open floor plan workspace, 12 private offices, 3 meeting rooms, a private kitchenette, storage space, two semi-private accessible restrooms, and an elevator with two separate exit staircases to a private entrance. The sophisticated contemporary second floor office space is ideal for a company that wants an easily accessible, move in-ready suite of offices and open workspace for a group to collaborate and grow. Fresh colors add energy and vitality and contrast with the sleek white adjustable desks and other furnishings included with this rental. Windows positioned around the second floor allow natural sunlight and include shades for screening. Furnishings can easily be moved around to create the configuration of your choice. Desks are readily adjustable so that the height can accommodate either standing or sitting when working.