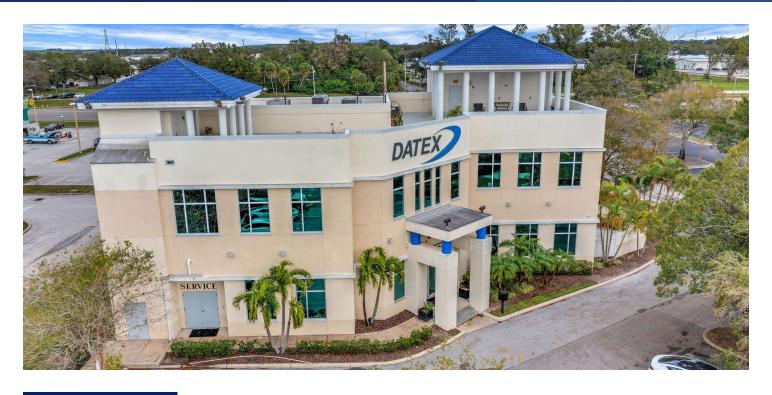

### **DATEX BUSINESS CENTER**

10320 49th Street North Clearwater, FL 33762

#### PROPERTY DESCRIPTION

Sophisticated modern space in the heart of central Pinellas County, the Datex office building space currently has two separate workspaces available for lease. The furnished first floor features 5800 sq ft of space, cubicle work space, warehouse/storage space with a receiving area, service entrance, an equipment room, and access to a full kitchen, restrooms, and outdoor patio. The first floor is ideal for an e-commerce business with CSR team, telemarketing firm, break/repair business, returns processing operation, and more.