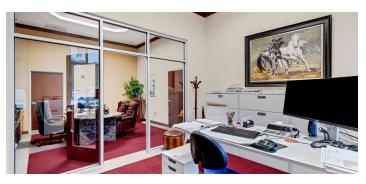

The second floor is a furnished 5,000 sq ft office suite featuring an open floor plan workspace, 12 private offices, 3 meeting rooms, a private kitchenette, storage space, two semi-private accessible restrooms, and an elevator with two separate exit staircases to a private entrance. The sophisticated contemporary second floor office space is ideal for a company that wants an easily accessible, move in-ready suite of offices and open workspace for a group to collaborate and grow. Fresh colors add energy and vitality and contrast with the sleek white adjustable desks and other furnishings included with this rental. Windows positioned around the second floor allow natural sunlight and include shades for screening. Furnishings can easily be moved around to create the configuration of your choice. Desks are readily adjustable so that the height can accommodate either standing or sitting when working.

# BUILDING/AMENITIES