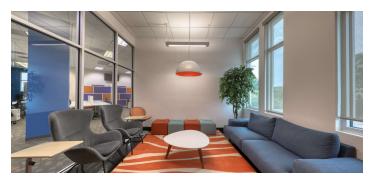

## SECOND FLOOR PHOTOS DATEX BUSINESS CENTER 10320 49th Street North Clearwater, FL 33762

The second floor is a furnished 5,000 sq ft office suite featuring an open floor plan workspace, 12 private offices, 3 meeting rooms, a private kitchenette, storage space, two semi-private accessible restrooms, and an elevator with two separate exit staircases to a private entrance. The sophisticated contemporary second floor office space is ideal for a company that wants an easily accessible, move in-ready suite of offices and open workspace for a group to collaborate and grow. Fresh colors add energy and vitality and contrast with the sleek white adjustable desks and other furnishings included with this rental. Windows positioned around the second floor allow natural sunlight and include shades for screening. Furnishings can easily be moved around to create the configuration of your choice. Desks are readily adjustable so that the height can accommodate either standing or sitting when working.