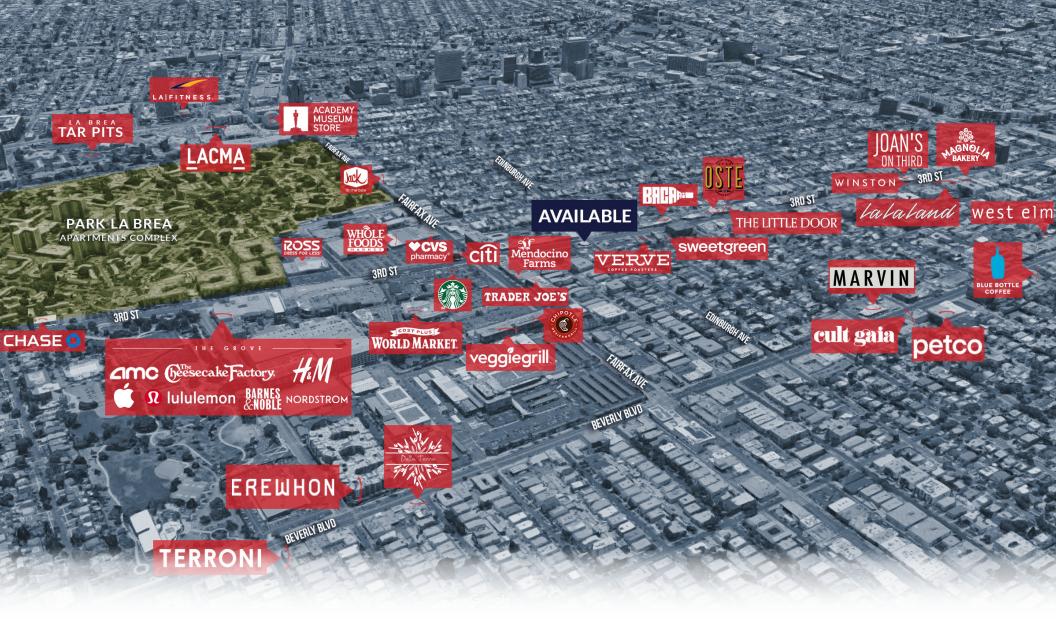

### **AREA AMENITIES**

- ✓ West 3rd street location
- ✓ Close proximity to Verve Coffee Roasters, Magnolia Bakery, Sweetgreen, La La Land Cafe, Whole Foods, The Grove, and The Original Farmers Market
- ✓ Adjacent to Trader Joe's and Mendocino Farms
- ✓ Nearby popular dining includes Bacari, Oste, Joan's on Third, The Little Door, and Toast Bakery Cafe