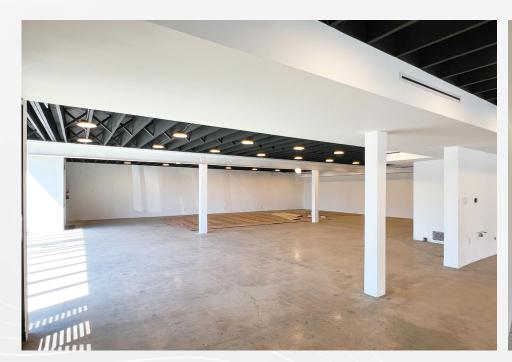

# **INTERIOR PHOTOS**

COMMERCIAL REAL ESTATE the sign of a profitable property

7961 W. 3rd Street, Los Angeles, CA 90048

### APPROX. 1,911 - 3,961 SF

HARD CORNER RETAIL ON WEST 3RD STREET

- ✓ Open floor plan
- ✓ High pedestrian and vehicle traffic
- ✓ Lots of natural light
- ✓ Bi-fold windows
- ✓ Parking in rear
- ✓ Shared patio on the second floor