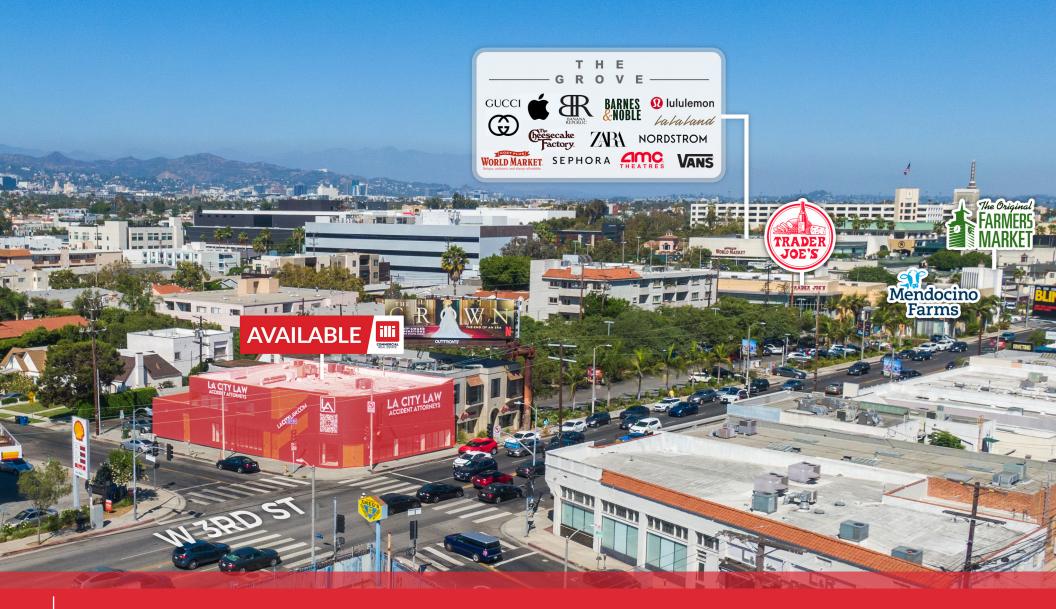

### APPROX. 1,911 - 3,961 SF

HARD CORNER RETAIL ON WEST 3RD STREET

- ✓ Open floor plan
- ✓ High pedestrian and vehicle traffic
- ✓ Lots of natural light
- ✓ Bi-fold windows
- ✓ Parking in rear
- ✓ Shared patio on the second floor

### **AREA AMENITIES**

- ✓ West 3rd street location
- ✓ Close proximity to Verve Coffee Roasters, Magnolia Bakery, Sweetgreen, La La Land Cafe, Whole Foods, The Grove, and The Original Farmers Market
- ✓ Adjacent to Trader Joe's and Mendocino Farms
- ✓ Nearby popular dining includes Bacari, Oste, Joan's on Third, The Little Door, and Toast Bakery Cafe