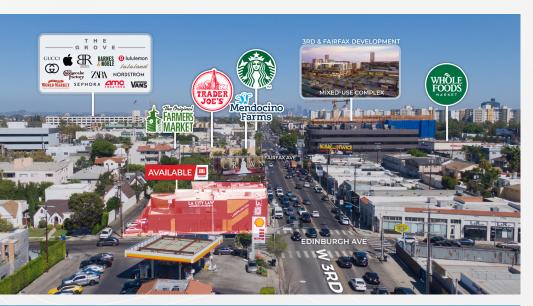

### **AREA AMENITIES**

- ✓ West 3rd street location
- ✓ Close proximity to Verve Coffee Roasters, Magnolia Bakery, Sweetgreen, La La Land Cafe, Whole Foods, The Grove, and The Original Farmers Market
- ✓ Adjacent to Trader Joe's and Mendocino Farms
- ✓ Nearby popular dining includes Bacari, Oste, Joan's on Third, The Little Door, and Toast Bakery Cafe