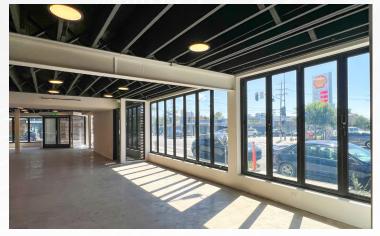

# **INTERIOR PHOTOS**

COMMERCIAL REAL ESTATE the sign of a profitable property

7961 W. 3rd Street, Los Angeles, CA 90048

### APPROX. 1,911 - 3,961 SF

HARD CORNER RETAIL ON WEST 3RD STREET

- ✓ Open floor plan
- ✓ High pedestrian and vehicle traffic
- ✓ Lots of natural light
- ✓ Bi-fold windows
- ✓ Parking in rear
- ✓ Shared patio on the second floor