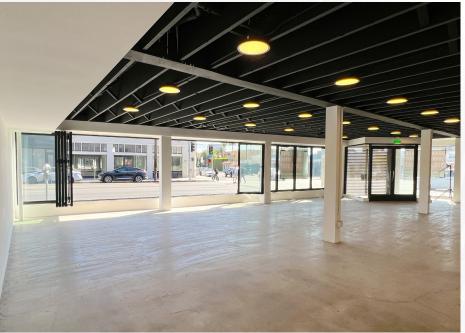

# **INTERIOR PHOTOS**

COMMERCIAL REAL ESTATE the sign of a profitable property

7961 W. 3rd Street, Los Angeles, CA 90048

### APPROX. 1,911 - 3,961 SF

HARD CORNER RETAIL ON WEST 3RD STREET

- ✓ Open floor plan
- ✓ High pedestrian and vehicle traffic
- ✓ Lots of natural light
- ✓ Bi-fold windows
- ✓ Parking in rear
- ✓ Shared patio on the second floor