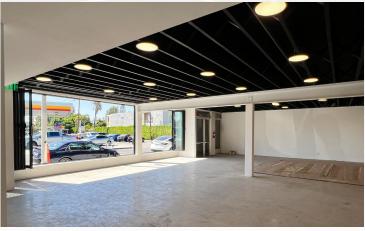

# **INTERIOR PHOTOS**

COMMERCIAL REAL ESTATE the sign of a profitable property

7961 W. 3rd Street, Los Angeles, CA 90048

### APPROX. 1,911 - 3,961 SF

HARD CORNER RETAIL ON WEST 3RD STREET

- ✓ Open floor plan
- ✓ High pedestrian and vehicle traffic
- ✓ Lots of natural light
- ✓ Bi-fold windows
- ✓ Parking in rear
- ✓ Shared patio on the second floor