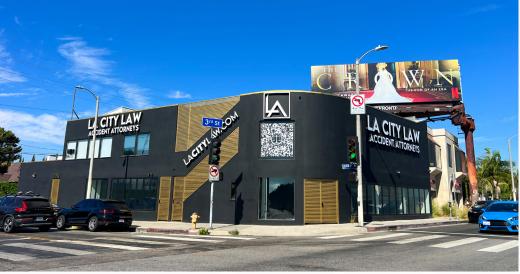

### APPROX. 1,911 - 3,961 SF

HARD CORNER RETAIL ON WEST 3RD STREET

- ✓ Open floor plan
- ✓ High pedestrian and vehicle traffic
- ✓ Lots of natural light
- ✓ Bi-fold windows
- ✓ Parking in rear
- ✓ Shared patio on the second floor