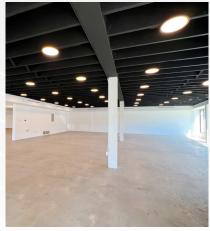

# **INTERIOR PHOTOS**

COMMERCIAL REAL ESTATE the sign of a profitable property

7961 W. 3rd Street, Los Angeles, CA 90048

### APPROX. 1,911 - 3,961 SF

HARD CORNER RETAIL ON WEST 3RD STREET

- ✓ Open floor plan
- ✓ High pedestrian and vehicle traffic
- ✓ Lots of natural light
- ✓ Bi-fold windows
- ✓ Parking in rear
- ✓ Shared patio on the second floor