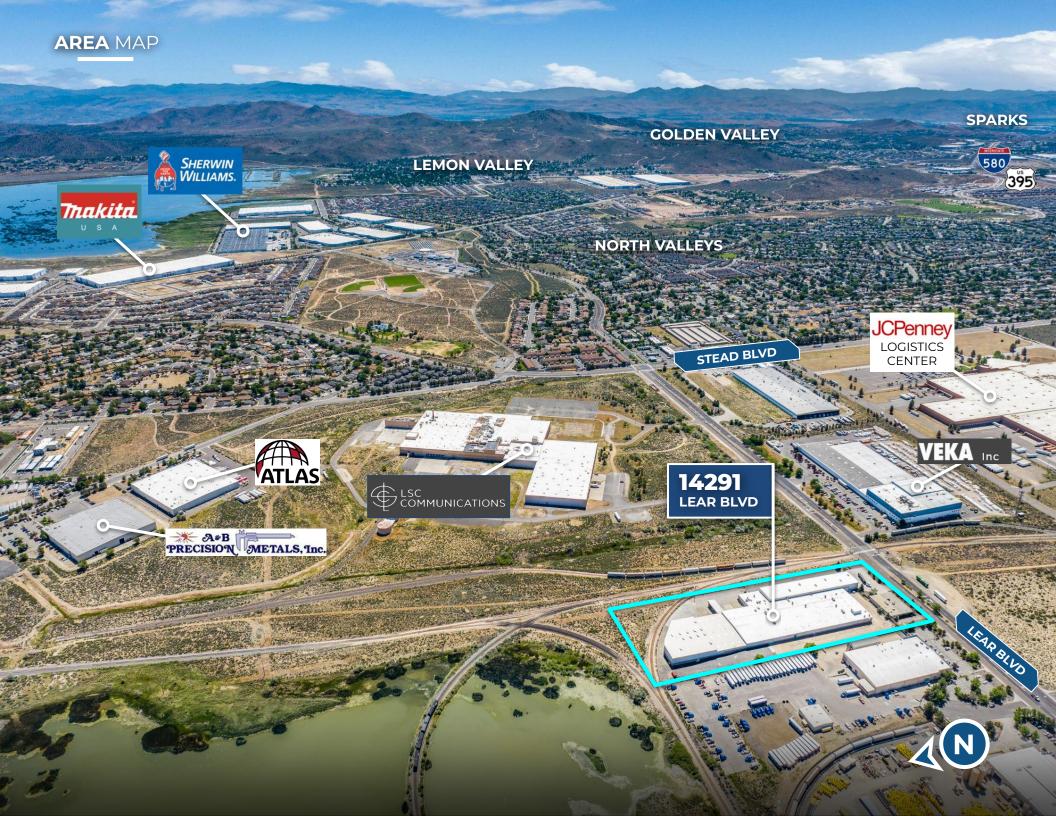

## **Property Highlights**

The subject property is a 144,219 square foot industrial building located in the North Valleys industrial submarket. The space includes an 8,197 square foot office space and is available for sale or for lease. Property is equipped with 6 dock-high doors, 4 drive-in doors, 4 additional outside covered dock-high doors and HVAC system in the office space. Clear heights range up to 29'5".

# **Location** Highlights

- Business friendly community with favorable tax climate.
- Convenient access to Interstate 395 and other major transportation routes.

LES PRILO

**14291** LEAR BLVD

5

5 miles **47,971** 

## GREATER AREA MAP

395

580/

**RENO STEAD AIRPORT** 

Walmart : SAINT MARY'S MEDICAL GROUP

۲

NORTH HILLS SHOPPING CENTER Raley's wibbank. O QuikStop I Diagonal Content Received Linion Destination (Content Received Linion (Content) (Content)

# LOCATION & TRANSPORTATION

- 9 miles from the California border
- **12 miles** from the I-80 and I-580 interchange
- 14 miles from Reno Tahoe International Airport
- 11 miles from Downtown Reno

#### **Proximity to Distribution Hubs**

- FedEx Freight 13 miles
- FedEx Ship Center 14 miles
- FedEx Air Cargo 13 miles
- FedEx Ground 21 miles
- UPS Freight Service Center 20 miles
- UPS Customer Center 15 Miles
- US Post Office 10 miles