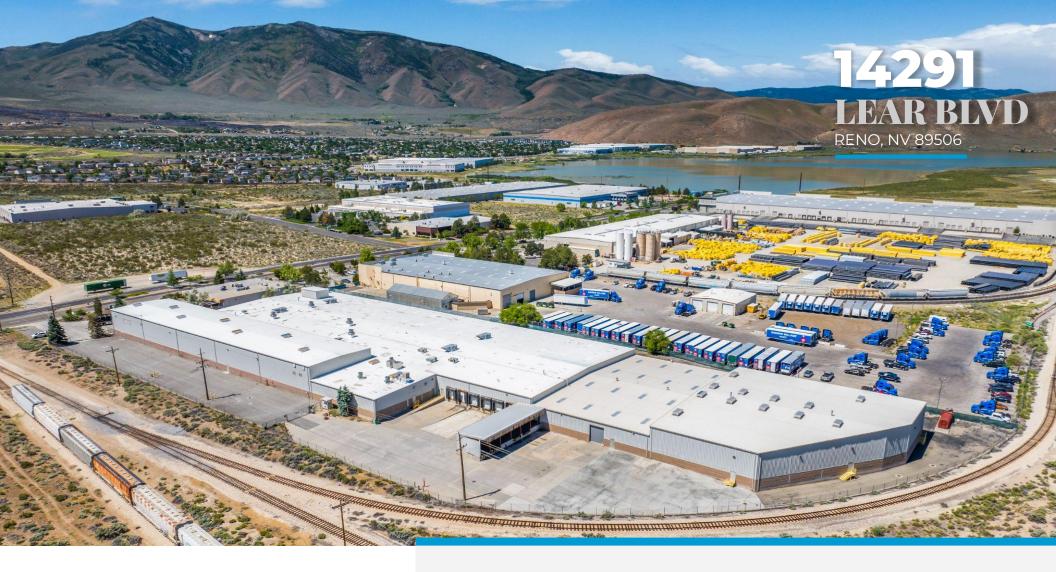

## **Property Highlights**

The subject property is a 144,219 square foot industrial building located in the North Valleys industrial submarket. The space includes an 8,197 square foot office space and is available for sale or for lease. Property is equipped with 6 dock-high doors, 4 drive-in doors, 4 additional outside covered dock-high doors and HVAC system in the office space. Clear heights range up to 29'5".

# **Property** Features

- ±8,197 SF stand alone office space
- HVAC in office area
- Heavy power, sprinklers
- 25' x 40' column spacing
- 6" concrete slab flooring
- 6 dock-high doors with 2 levelers
- 4 covered outside dock-high doors with levelers
- 4 drive-in doors
- Well water monitoring system
- Compressor system with distributed air lines and a rail adjacent to the property
- 8,000a/120 480v 3p Heavy Power
- Warehouse break area with bathrooms