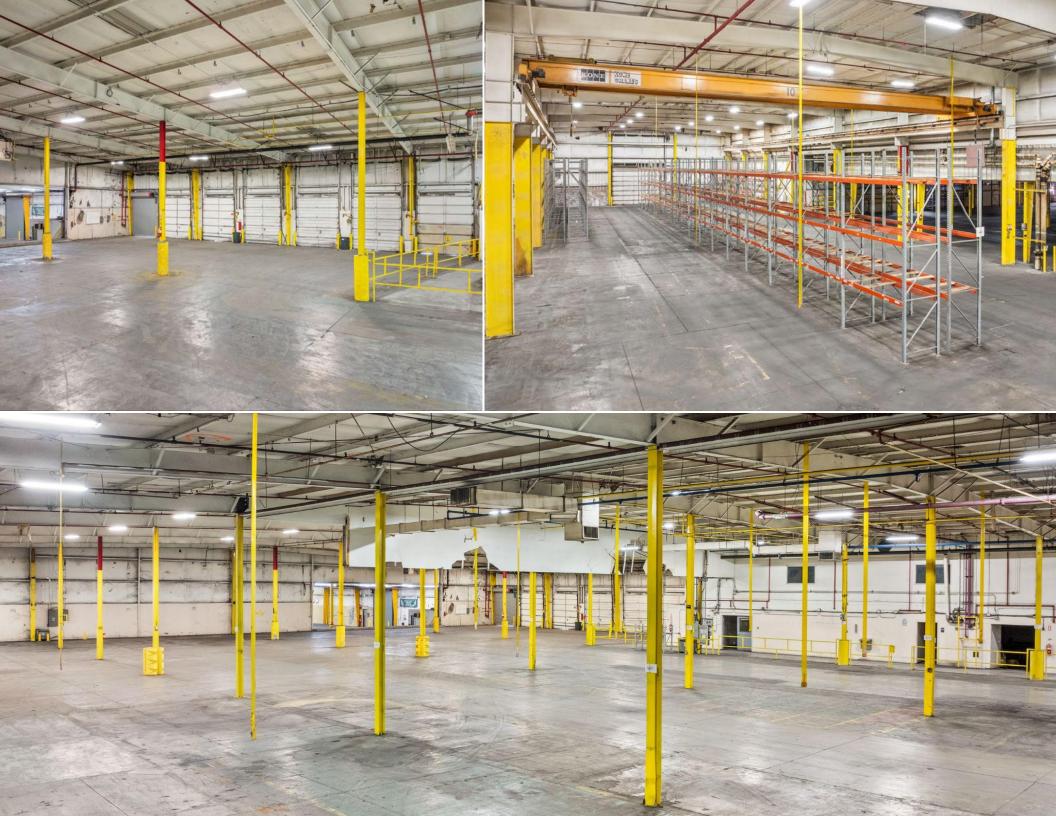

## **Property Highlights**

The subject property is a 144,219 square foot industrial building located in the North Valleys industrial submarket. The space includes an 8,197 square foot office space and is available for sale or for lease. Property is equipped with 6 dock-high doors, 4 drive-in doors, 4 additional outside covered dock-high doors and HVAC system in the office space. Clear heights range up to 29'5".

# **Property** Features

- ±8,197 SF stand alone office space
- HVAC in office area
- Heavy power, sprinklers
- 25' x 40' column spacing
- 6" concrete slab flooring
- 6 dock-high doors with 2 levelers
- 4 covered outside dock-high doors with levelers
- 4 drive-in doors
- Well water monitoring system
- Compressor system with distributed air lines and a rail adjacent to the property
- 8,000a/120 480v 3p Heavy Power
- Warehouse break area with bathrooms