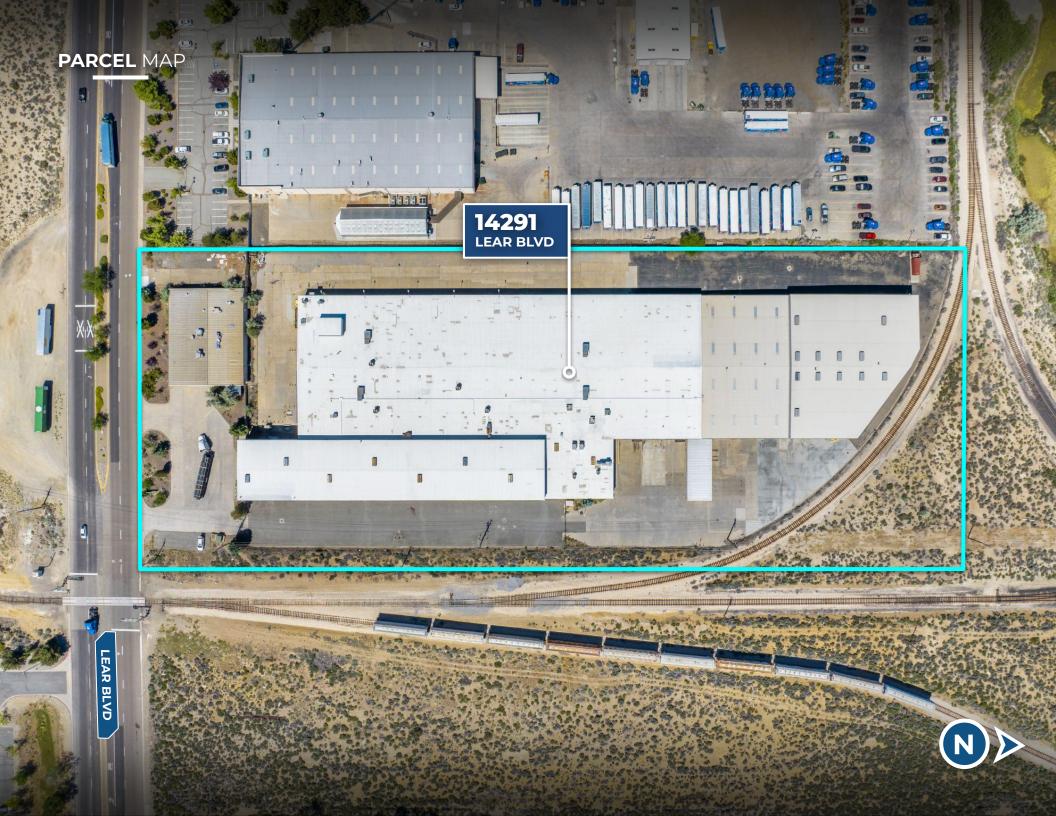

## **Property Highlights**

The subject property is a 144,219 square foot industrial building located in the North Valleys industrial submarket. The space includes an 8,197 square foot office space and is available for sale or for lease. Property is equipped with 6 dock-high doors, 4 drive-in doors, 4 additional outside covered dock-high doors and HVAC system in the office space. Clear heights range up to 29'5".