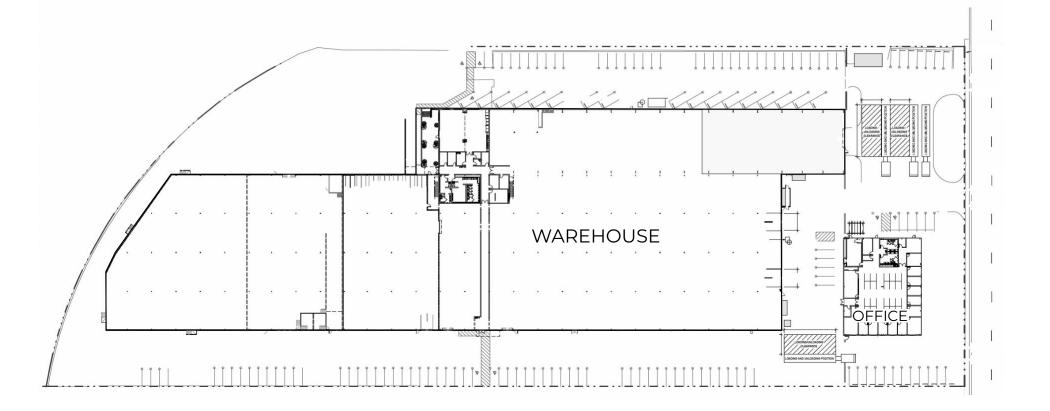

## **Property Highlights**

The subject property is a 144,219 square foot industrial building located in the North Valleys industrial submarket. The space includes an 8,197 square foot office space and is available for sale or for lease. Property is equipped with 6 dock-high doors, 4 drive-in doors, 4 additional outside covered dock-high doors and HVAC system in the office space. Clear heights range up to 29'5".

# **Property** Features

- ±8,197 SF stand alone office space
- HVAC in office area
- Heavy power, sprinklers
- 25' x 40' column spacing
- 6" concrete slab flooring
- 6 dock-high doors with 2 levelers
- 4 covered outside dock-high doors with levelers
- 4 drive-in doors
- Well water monitoring system
- Compressor system with distributed air lines and a rail adjacent to the property
- 8,000a/120 480v 3p Heavy Power
- Warehouse break area with bathrooms

# **WAREHOUSE |** 136,022 SF **OFFICE |** 8,197 SF