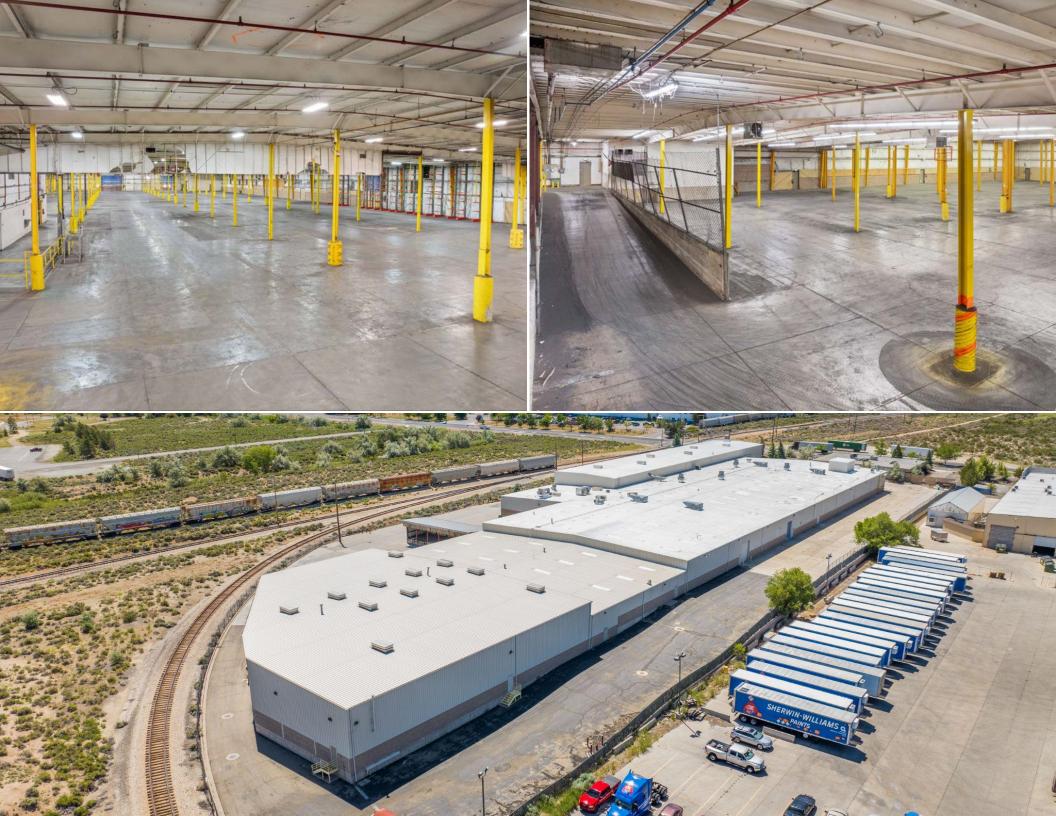

## **Property Highlights**

The subject property is a 144,219 square foot industrial building located in the North Valleys industrial submarket. The space includes an 8,197 square foot office space and is available for sale or for lease. Property is equipped with 6 dock-high doors, 4 drive-in doors, 4 additional outside covered dock-high doors and HVAC system in the office space. Clear heights range up to 29'5".

# **Property** Features

- ±8,197 SF stand alone office space
- HVAC in office area
- Heavy power, sprinklers
- 25' x 40' column spacing
- 6" concrete slab flooring
- 6 dock-high doors with 2 levelers
- 4 covered outside dock-high doors with levelers
- 4 drive-in doors
- Well water monitoring system
- Compressor system with distributed air lines and a rail adjacent to the property
- 8,000a/120 480v 3p Heavy Power
- Warehouse break area with bathrooms

# **WAREHOUSE |** 136,022 SF **OFFICE |** 8,197 SF