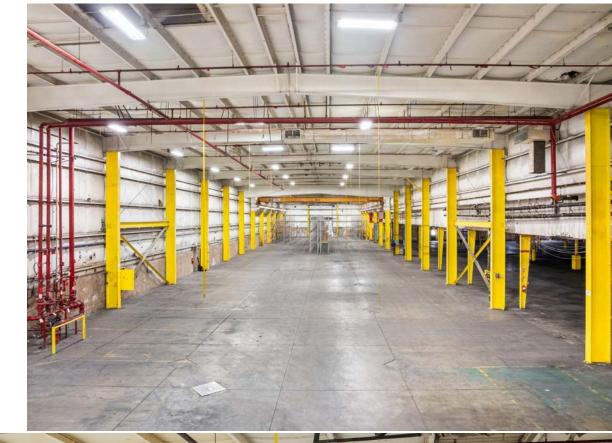

## **Property Highlights**

The subject property is a 144,219 square foot industrial building located in the North Valleys industrial submarket. The space includes an 8,197 square foot office space and is available for sale or for lease. Property is equipped with 6 dock-high doors, 4 drive-in doors, 4 additional outside covered dock-high doors and HVAC system in the office space. Clear heights range up to 29'5".

# **Property** Features

- ±8,197 SF stand alone office space
- HVAC in office area
- Heavy power, sprinklers
- 25' x 40' column spacing
- 6" concrete slab flooring
- 6 dock-high doors with 2 levelers
- 4 covered outside dock-high doors with levelers
- 4 drive-in doors
- Well water monitoring system
- Compressor system with distributed air lines and a rail adjacent to the property
- 8,000a/120 480v 3p Heavy Power
- Warehouse break area with bathrooms

# **WAREHOUSE |** 136,022 SF **OFFICE |** 8,197 SF