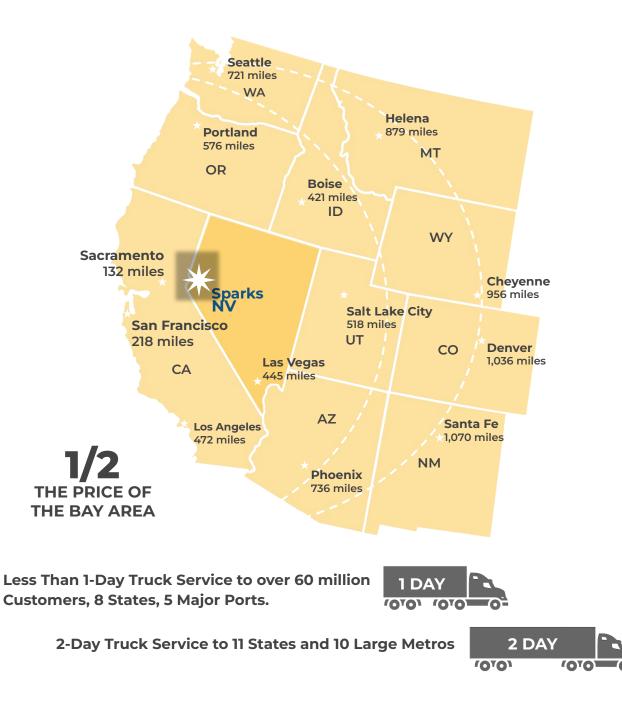

## SHIPPING HUB

- Less Than 1-Day Truck Service To > 60 M Customers, 8 States, 5 Major Ports.
- 2-Day Truck Service to 11 States.