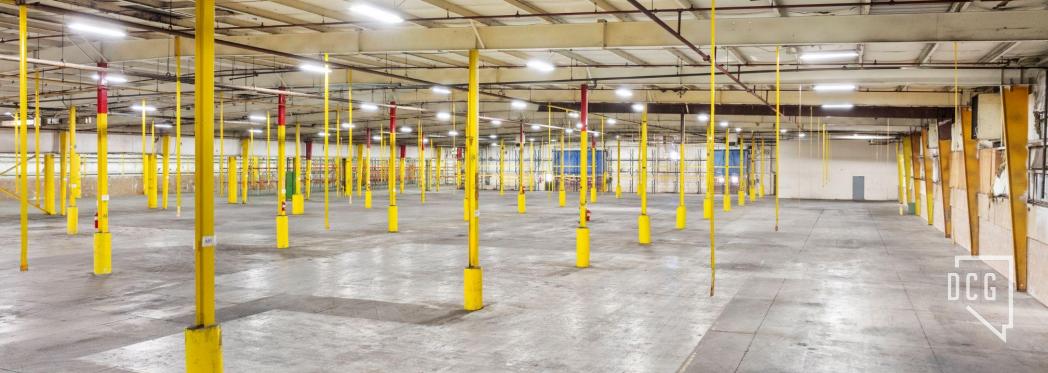

## **Property Highlights**

The subject property is a 144,219 square foot industrial building located in the North Valleys industrial submarket. The space includes an 8,197 square foot office space and is available for sale or for lease. Property is equipped with 6 dock-high doors, 4 drive-in doors, 4 additional outside covered dock-high doors and HVAC system in the office space. Clear heights range up to 29'5".

# **Property** Features

- ±8,197 SF stand alone office space
- HVAC in office area
- Heavy power, sprinklers
- 25' x 40' column spacing
- 6" concrete slab flooring
- 6 dock-high doors with 2 levelers
- 4 covered outside dock-high doors with levelers
- 4 drive-in doors
- Well water monitoring system
- Compressor system with distributed air lines and a rail adjacent to the property
- 8,000a/120 480v 3p Heavy Power
- Warehouse break area with bathrooms

# **WAREHOUSE |** 136,022 SF **OFFICE |** 8,197 SF