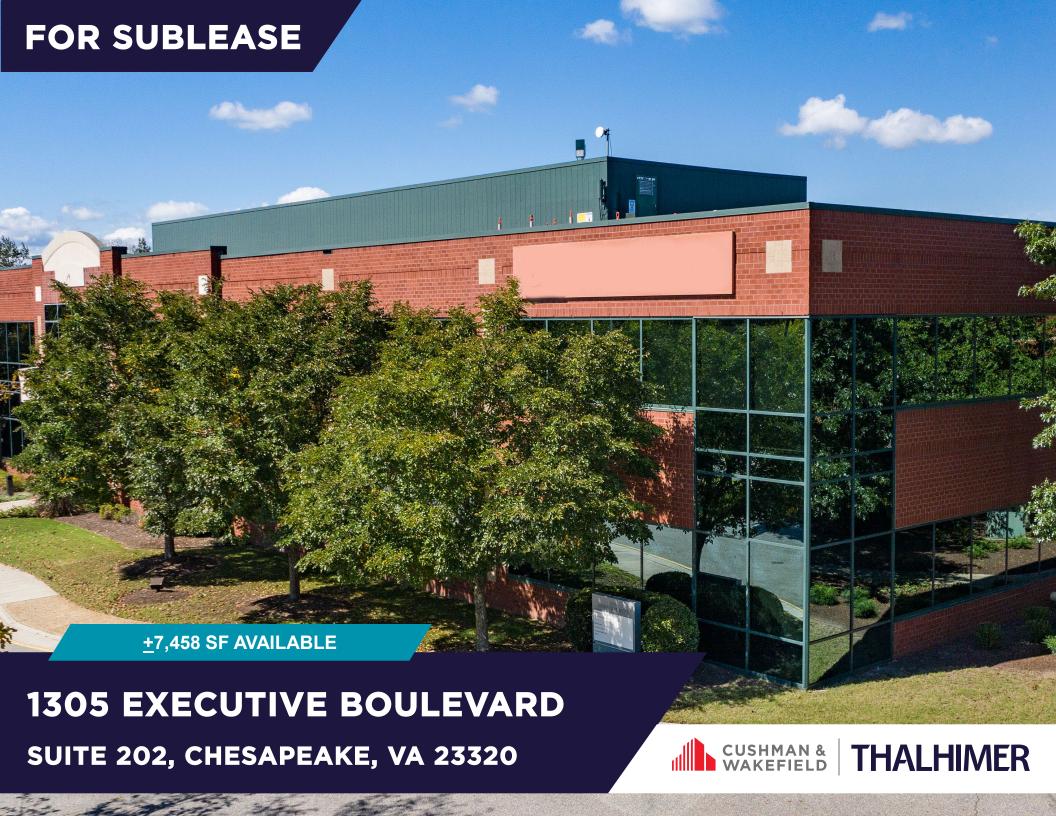

### 1305 EXECUTIVE BOULEVARD

Suite 202, Chesapeake, VA 23320

#### **Property Features**

±7,458 RSF available - Suite 202

\$18.50 SF, Full Service

Master lease runs through December 2029

Plug & Play opportunity

On-site fitness center with shower facilities

Ample parking (5.5/1,000 SF)