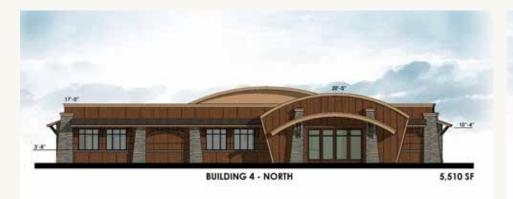

## BUILDING 4

#### 8525 BERG STREET, GRANITE BAY, CA

- SALE PRICE: \$2,479,500
- ±5,510 SF
- DELIVERING 2022
- PRIVATE OUTDOOR PATIO