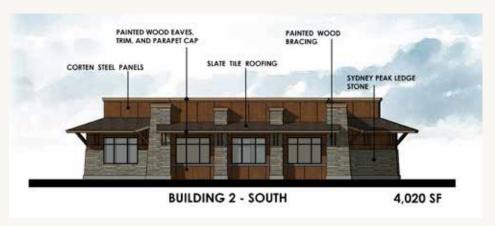

HIGH QUALITY, CUSTOM CONSTRUCTION

CUSTOM LANDSCAPE, HARDSCAPE

AMPLE PARKING TO ACCOMIDATE OFFICE OR MEDICAL USE

COMMUNITY ART & SCULPTURE

PROMINENT DESTINATION

EXCLUSIVE, GATED ACCESS

- 1. Sydney Peak Stone & Corten Steel Facade
- 2. Alaska Cedar Braces
- 3. Sierra Pacific Windows
- 4. Landscape Design by Bushnell's
- 5. Roof Standing Seam Corten Steel & Tile

## BUILDING 2

#### 8505 BERG STREET, GRANITE BAY, CA

- IN ESCROW
- ±4,020 SF
- DELIVERING 2022
- PRIVATE OUTDOOR PATIO