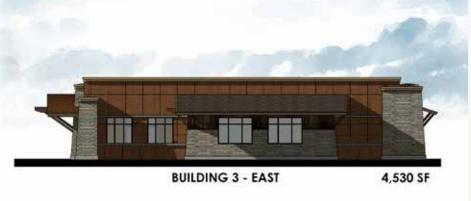

### BUILDING 3

#### 8515 BERG STREET, GRANITE BAY, CA

- SALE PRICE: \$2,038,500
- ±4,530 SF
- DELIVERING 2022
- PRIVATE OUTDOOR PATIO