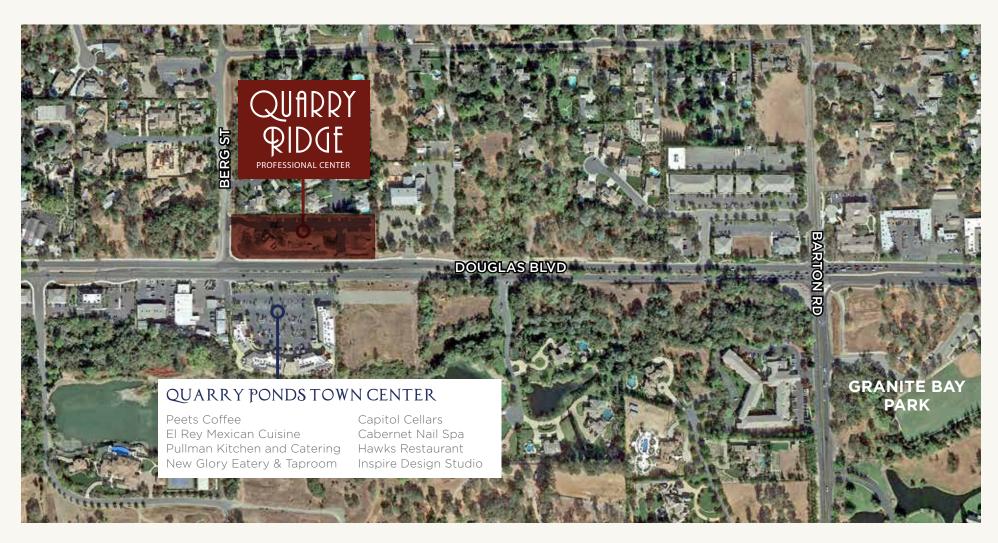

## PROPERTY HIGHLIGHTS

Quarry Ridge Professional Center is Granite Bay's newest and most inspired professional office and medical development. The project offers an opportunity to own a custom built building with visibility and signage on a major Roseville, California thoroughfare in the heart of the exclusive community of Granite Bay. A passion project for the developer, Neil Doerhoff, this ±2.8 acre elevated property provides views of the local area and nearby Quarry Pond.

#### LOCATION

Quarry Ridge Professional Center is located in the exclusive and highly sought after community of Granite Bay, situated on the north shore of Folsom Lake about 25 miles northeast of Sacramento. Residents enjoy the idyllic location, recreational opportunities and consistently awarded schools and athletic programs. A drive through the area reveals some of the region's finest and most exclusive homes, as well as a myriad of specialty stores and restaurants.