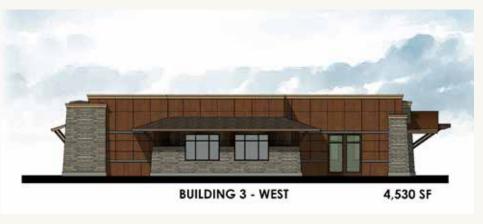

### BUILDING 3

#### 8515 BERG STREET, GRANITE BAY, CA

- SALE PRICE: \$2,038,500
- ±4,530 SF
- DELIVERING 2022
- PRIVATE OUTDOOR PATIO