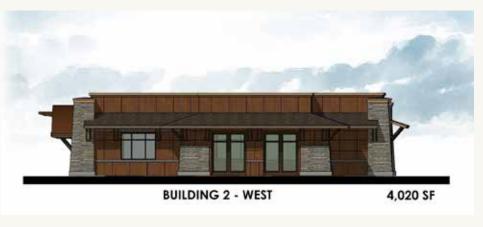

## BUILDING 2

#### 8505 BERG STREET, GRANITE BAY, CA

- IN ESCROW
- ±4,020 SF
- DELIVERING 2022
- PRIVATE OUTDOOR PATIO