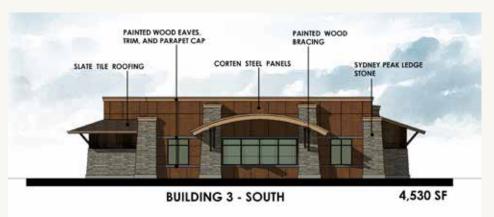

HIGH QUALITY, CUSTOM CONSTRUCTION

CUSTOM LANDSCAPE, HARDSCAPE

AMPLE PARKING TO ACCOMIDATE OFFICE OR MEDICAL USE

COMMUNITY ART & SCULPTURE

PROMINENT DESTINATION

EXCLUSIVE, GATED ACCESS

- 1. Sydney Peak Stone & Corten Steel Facade
- 2. Alaska Cedar Braces
- 3. Sierra Pacific Windows
- 4. Landscape Design by Bushnell's
- 5. Roof Standing Seam Corten Steel & Tile

### BUILDING 3

#### 8515 BERG STREET, GRANITE BAY, CA

- SALE PRICE: \$2,038,500
- ±4,530 SF
- DELIVERING 2022
- PRIVATE OUTDOOR PATIO