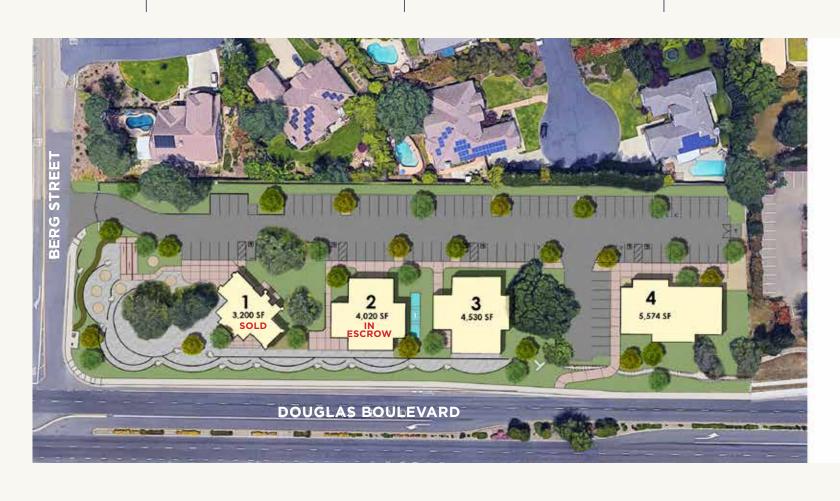

## SITE PLAN

BUILDING 1

**SOLD** 

±3,200 SF

BUILDING 2

**IN ESCROW** 

±4,020 SF

**BUILDING** 3

Sale Price: \$2,038,500

±4,530 SF

**BUILDING** 4

Sale Price: \$2,508,300

±5,574 SF