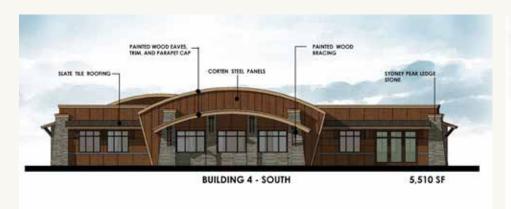

## BUILDING 4

#### 8525 BERG STREET, GRANITE BAY, CA

- SALE PRICE: \$2,479,500
- ±5,510 SF
- DELIVERING 2022
- PRIVATE OUTDOOR PATIO

HIGH QUALITY, CUSTOM CONSTRUCTION

CUSTOM LANDSCAPE, HARDSCAPE

AMPLE PARKING TO ACCOMIDATE OFFICE OR MEDICAL USE

COMMUNITY ART & SCULPTURE

PROMINENT DESTINATION

EXCLUSIVE, GATED ACCESS

- 1. Sydney Peak Stone & Corten Steel Facade
- 2. Alaska Cedar Braces
- 3. Sierra Pacific Windows
- 4. Landscape Design by Bushnell's
- 5. Roof Standing Seam Corten Steel & Tile