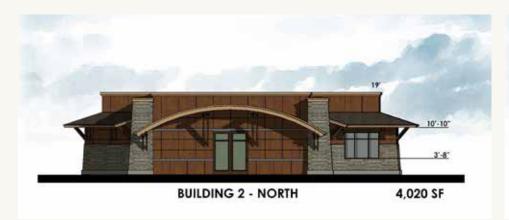

## BUILDING 2

#### 8505 BERG STREET, GRANITE BAY, CA

- IN ESCROW
- ±4,020 SF
- DELIVERING 2022
- PRIVATE OUTDOOR PATIO