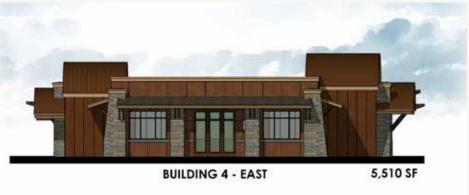

## BUILDING 4

#### 8525 BERG STREET, GRANITE BAY, CA

- SALE PRICE: \$2,479,500
- ±5,510 SF
- DELIVERING 2022
- PRIVATE OUTDOOR PATIO