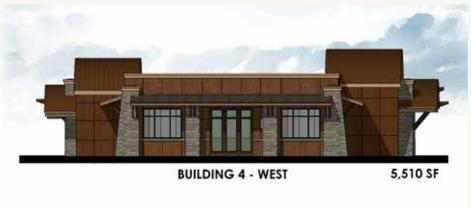

## BUILDING 4

#### 8525 BERG STREET, GRANITE BAY, CA

- SALE PRICE: \$2,479,500
- ±5,510 SF
- DELIVERING 2022
- PRIVATE OUTDOOR PATIO