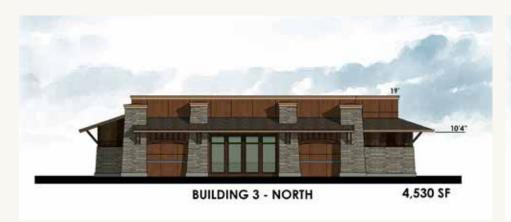

### BUILDING 3

#### 8515 BERG STREET, GRANITE BAY, CA

- SALE PRICE: \$2,038,500
- ±4,530 SF
- DELIVERING 2022
- PRIVATE OUTDOOR PATIO