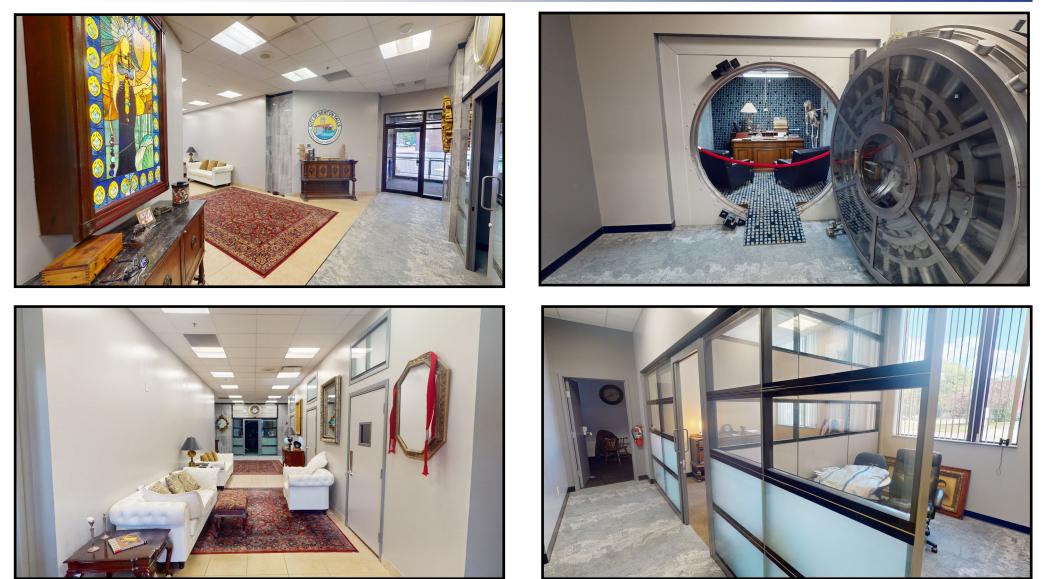

#### HIGHLIGHTS

- Stunning former bank building
- Corner lot in the heart of Newton Falls
- First floor space
- Great professional building
- Lots of parking
- Owner will provide tenant improvements