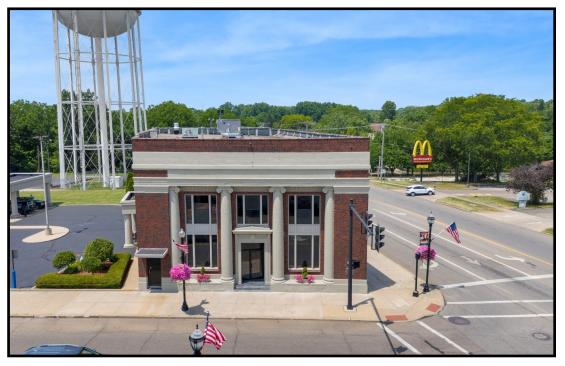

#### LOCATION

20 S Canal St, Newton Falls, OH 44444

#### HIGHLIGHTS

- Stunning former bank building
- Corner lot in the heart of Newton Falls
- First floor space
- Great professional building
- Lots of parking
- Owner will provide tenant improvements