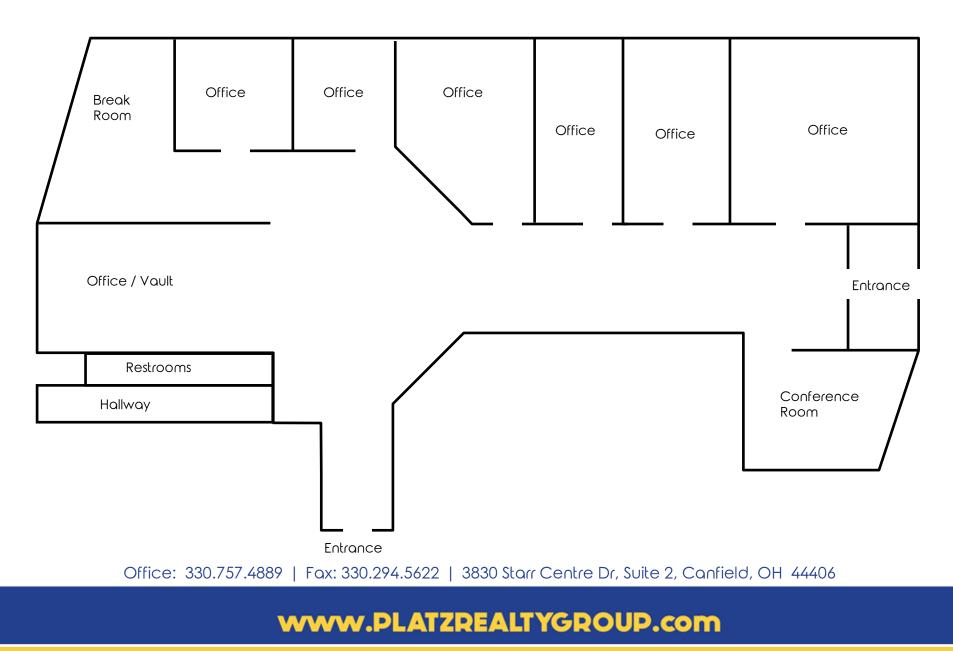

| SITE INFORMATION |                                         |  |  |
|------------------|-----------------------------------------|--|--|
| LOCATION         | Newton Falls Village<br>Trumbull County |  |  |
| PROPERTY TYPE    | Office (Former Bank)                    |  |  |
| ZONING           | Commercial C                            |  |  |
| PARKING          | On site parking available               |  |  |
| AVAILABLE        | 4,200 SF (on the first floor)           |  |  |
| YEAR REMODELED   | 2003                                    |  |  |
| RENT             | \$12.00/SF NNN                          |  |  |
|                  |                                         |  |  |