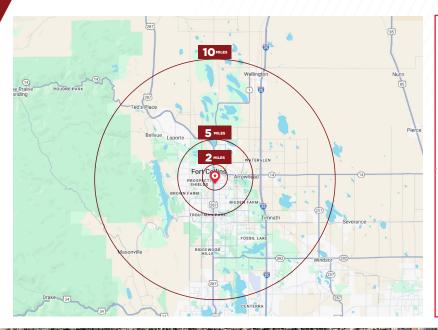

# **DEMOGRAPHICS**

#### 2024 POPULATION

2 MILES 66,4295 MILES 176,621

**10 MILES** 265,569

## 2029 POPULATION PROJECTION

**2 MILES** 70,690 **5 MILES** 186,725

**10 MILES** 282,649

#### 2024 HOUSEHOLDS

**2 MILES** 26,890 **5 MILES** 72,037

**10 MILES** 105,096

# AVERAGE HOUSEHOLD INCOME

**2 MILES** \$78,250 **5 MILES** \$96,883

**10 MILES** \$107,532