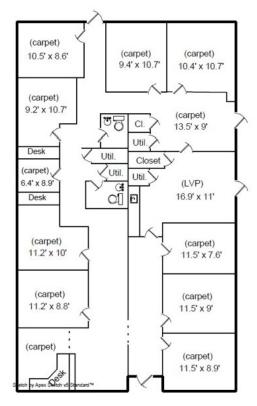

# **FLOOR PLANS**

## **UPPER LEVEL**

2,160 SF AVAILABLE RATE: \$18.00/SF NNN NNN'S: \$10.65/SF