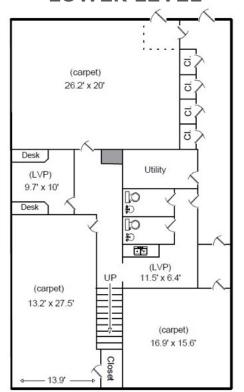

# **FLOOR PLANS**

### **LOWER LEVEL**

2,160 SF AVAILABLE
RATE: \$3,000/MONTH
GROSS + UTILITIES