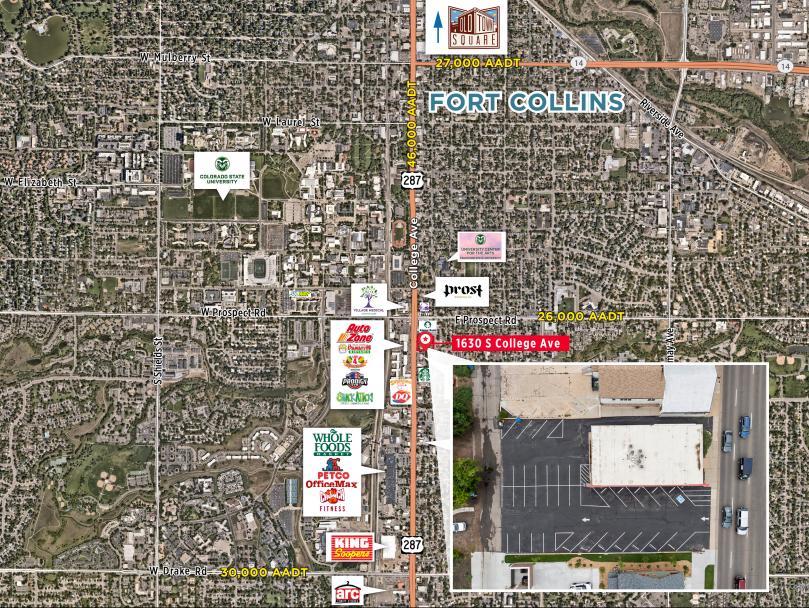

# 1630 SOUTH COLLEGE AVE

FORT COLLINS, CO 80525

## Office Suites Available for Lease

This three-story, multi-tenant professional office building features great access via College Avenue & Prospect Road. Ample parking on-site and great visibility along South College Avenue.