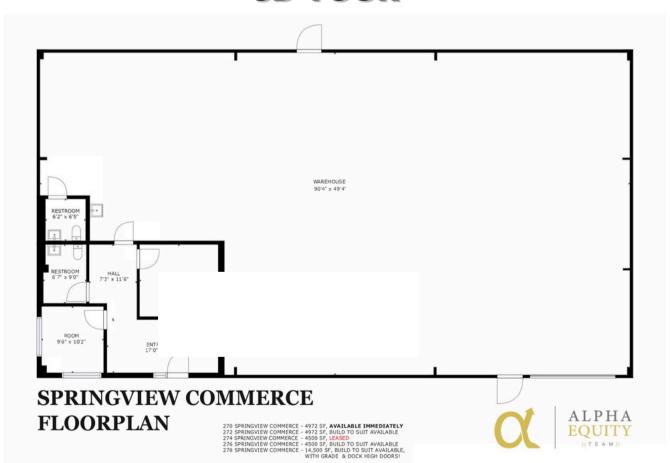

## **SPACE AVAILABLE FOR LEASE**

274 Springview Commerce Dr, **DeBary, FL** 32713

Pricing: \$13 NNN/SF +\$2.31 CAM

## **PROPERTY HIGHLIGHTS:**

- **α** Office area
- **Ample Parking**
- $\alpha$  Flexible Layouts
- - α 1 Office
  - α 1 Warehouse

Mac Jaffer 516-554-5775 leasing@alphaacq.com 274 Springview Commerce Dr, DeBary, FL 32713