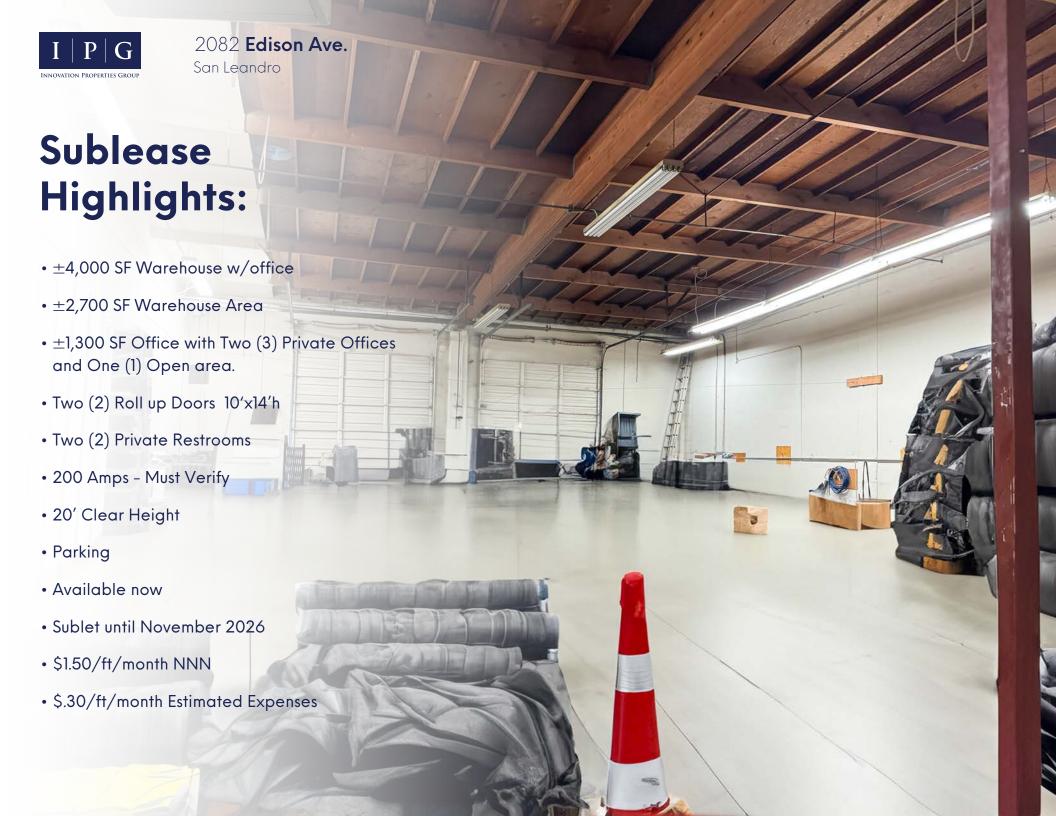

## 2082 Edison Ave.

San Leandro, Californi

29

30

 $\pm 4,000 \, \text{SF}$ 

Sublease until November 2026

ipgsf.com

2082