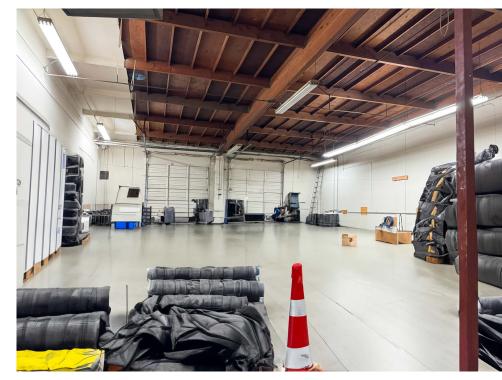

## 2082 Edison Ave.

San Leandro, Californi

29

30

 $\pm 4,000 \, \text{SF}$ 

Sublease until November 2026

ipgsf.com

2082