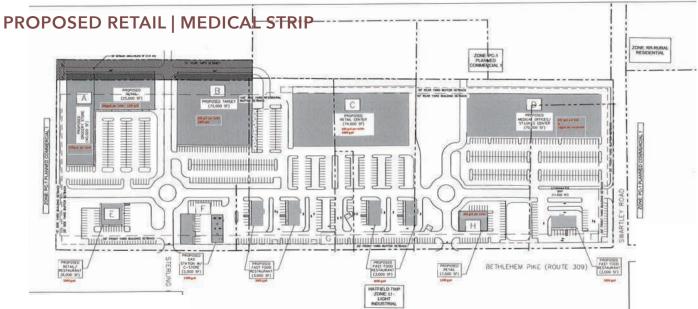

#### **PROPERTY OVERVIEW**

- Retail Commercial Land
- Sale / Lease or joint venture
- Possible uses: fast food, convenience and retail strip
- Current leases are short term due to potential redevelopment
- Dense population in metro Philadelphia market
- Sterling Industrial Park 700,000 SF development under construction across the street
- Many major retailers in this retail corridor
- Traffic light

### **PROPERTY DETAILS**

Property 1701-1903 and 1911-2021 Bethlehem Pike, Hatboro, PA 19440 Address: Township: Hilltown Township **Bucks** County: Market: Philadelphia MSA Submarket: Hatfield 15-022-196, 15-022-197, 15-022-198, 15-022-199 APN/Tax Parcel No.: 15-032-002, 15-032-001, 15-032-195 PC-1 planned commercial ideal for retail usage including Zoning retail and restaurants Description: Location RT 309, Hilltown Twp, Hatfield, Bucks County, PA Description: **Total Land** 28.28 **Utilities:** · Public water to the site Acreage: **Total Land** · Public sewer to the site **TBD** · Electric in service **Square Feet:** Frontage: +/- 1,868 · Gas needs to be extended short distance Flat Topography: Avg. Daily Traffic Count: 43,699 VPD (Route 309) Sale Price: Subject to Offers Lease Price: Call for Details