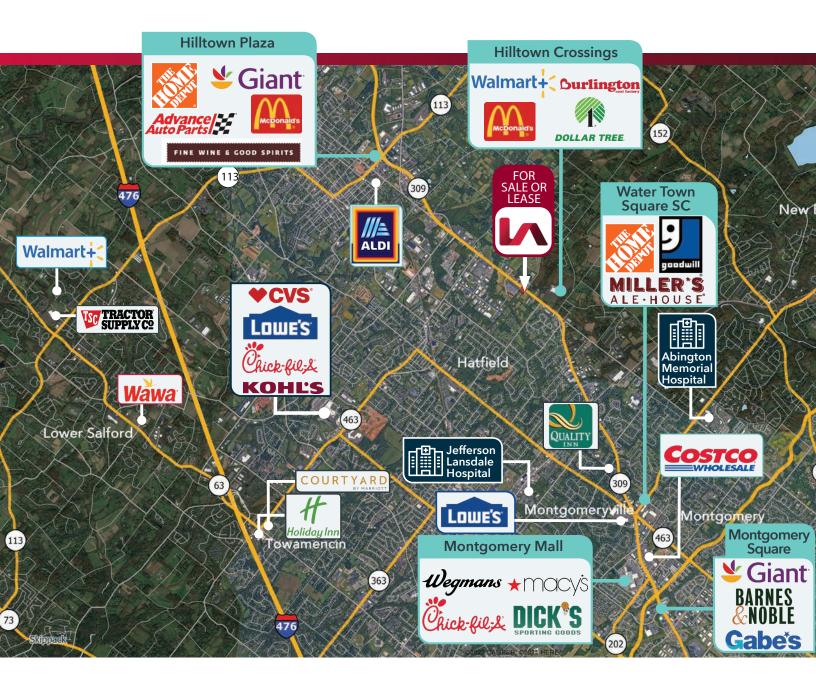

ethlehem Pike, Hatboro, PA 19440 Address: Township: Hilltown Township **Bucks** County: Market: Philadelphia MSA Submarket: Hatfield 15-022-196, 15-022-197, 15-022-198, 15-022-199 APN/Tax Parcel No.: 15-032-002, 15-032-001, 15-032-195 PC-1 planned commercial ideal for retail usage including Zoning retail and restaurants Description: Location RT 309, Hilltown Twp, Hatfield, Bucks County, PA Description: **Total Land** 28.28 **Utilities:** · Public water to the site Acreage: **Total Land** · Public sewer to the site **TBD** · Electric in service **Square Feet:** Frontage: +/- 1,868 · Gas needs to be extended short distance Flat Topography: Avg. Daily Traffic Count: 43,699 VPD (Route 309) Sale Price: Subject to Offers Lease Price: Call for Details



## **RETAIL, RESTAURANTS AND AMENITIES**



#### CONTACT

Bradley Swidler bswidler@lee-associates.com D 717.208.8669



### HILLTOWN SHOPPING CENTER SITE | HATFIELD, PA







### HILLTOWN SHOPPING CENTER SITE | HATFIELD, PA



All information furnished regarding property for sale, rental or financing is from sources deemed reliable, but no warranty or representation is made as to the accuracy thereof and same is submitted subject to errors, omissions, change of price, rental or other conditions prior to sale, lease or financing or withdrawal without notice. No liability of any kind is to be imposed on the broker herein.