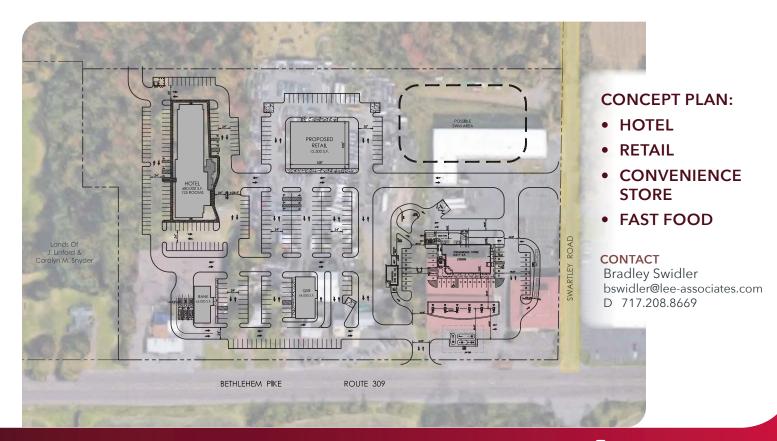

#### **PROPERTY OVERVIEW**

- Retail Commercial Land
- Sale / Lease or joint venture
- Possible uses: fast food, convenience and retail strip
- Current leases are short term due to potential redevelopment
- Dense population in metro Philadelphia market
- Sterling Industrial Park 700,000 SF development under construction across the street
- Many major retailers in this retail corridor
- Traffic light

CONTACT

Bradley Swidler bswidler@lee-associates.com

D 717.208.8669

All information furnished regarding property for sale, rental or financing is from sources deemed reliable, but no warranty or representation is made as to the accuracy thereof and same is submitted subject to errors, omissions, change of price, rental or other conditions prior to sale, lease or financing or withdrawal without notice. No liability of any kind is to be imposed on the broker herein.

#### CONTACT

Bradley Swidler bswidler@lee-associates.com D 717.208.8669