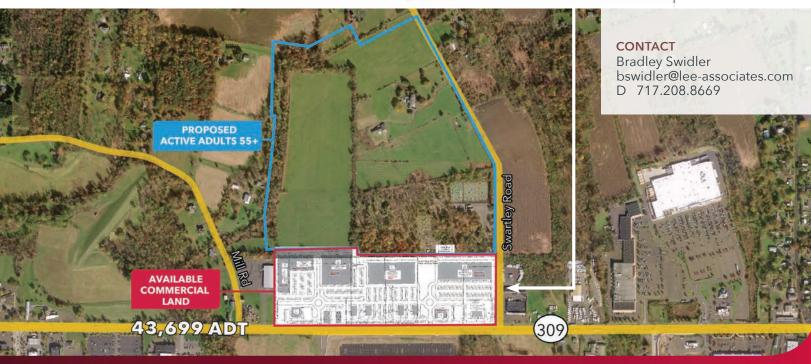

### **PROPERTY DETAILS**

Property 1701-1903 and 1911-2021 Bethlehem Pike, Hatboro, PA 19440 Address: Township: Hilltown Township **Bucks** County: Market: Philadelphia MSA Submarket: Hatfield 15-022-196, 15-022-197, 15-022-198, 15-022-199 APN/Tax Parcel No.: 15-032-002, 15-032-001, 15-032-195 PC-1 planned commercial ideal for retail usage including Zoning retail and restaurants Description: Location RT 309, Hilltown Twp, Hatfield, Bucks County, PA Description: **Total Land** 28.28 **Utilities:** · Public water to the site Acreage: **Total Land** · Public sewer to the site **TBD** · Electric in service **Square Feet:** Frontage: +/- 1,868 · Gas needs to be extended short distance Flat Topography: Avg. Daily Traffic Count: 43,699 VPD (Route 309) Sale Price: Subject to Offers Lease Price: Call for Details

## **RETAIL, RESTAURANTS AND AMENITIES**