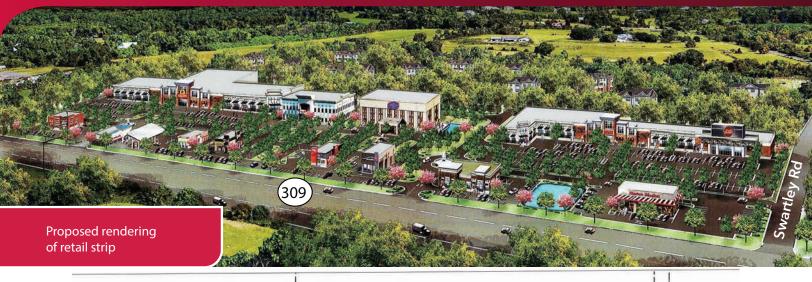

#### **PROPERTY OVERVIEW**

- Retail Commercial Land
- Sale / Lease or joint venture
- Possible uses: fast food, convenience and retail strip
- Current leases are short term due to potential redevelopment
- Dense population in metro Philadelphia market
- Sterling Industrial Park 700,000 SF development under construction across the street
- Many major retailers in this retail corridor
- Traffic light

#### HILLTOWN SHOPPING CENTER SITE | HATFIELD, PA