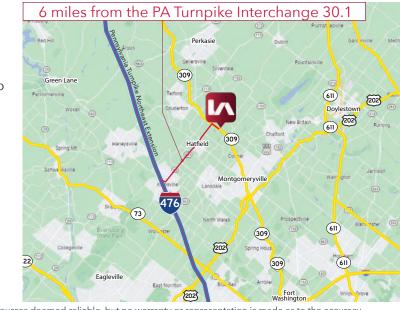

### **PROPERTY DETAILS**

Property 1701-1903 and 1911-2021 Bethlehem Pike, Hatboro, PA 19440 Address: Township: Hilltown Township **Bucks** County: Market: Philadelphia MSA Submarket: Hatfield 15-022-196, 15-022-197, 15-022-198, 15-022-199 APN/Tax Parcel No.: 15-032-002, 15-032-001, 15-032-195 PC-1 planned commercial ideal for retail usage including Zoning retail and restaurants Description: Location RT 309, Hilltown Twp, Hatfield, Bucks County, PA Description: **Total Land** 28.28 **Utilities:** · Public water to the site Acreage: **Total Land** · Public sewer to the site **TBD** · Electric in service **Square Feet:** Frontage: +/- 1,868 · Gas needs to be extended short distance Flat Topography: Avg. Daily Traffic Count: 43,699 VPD (Route 309) Sale Price: Subject to Offers Lease Price: Call for Details