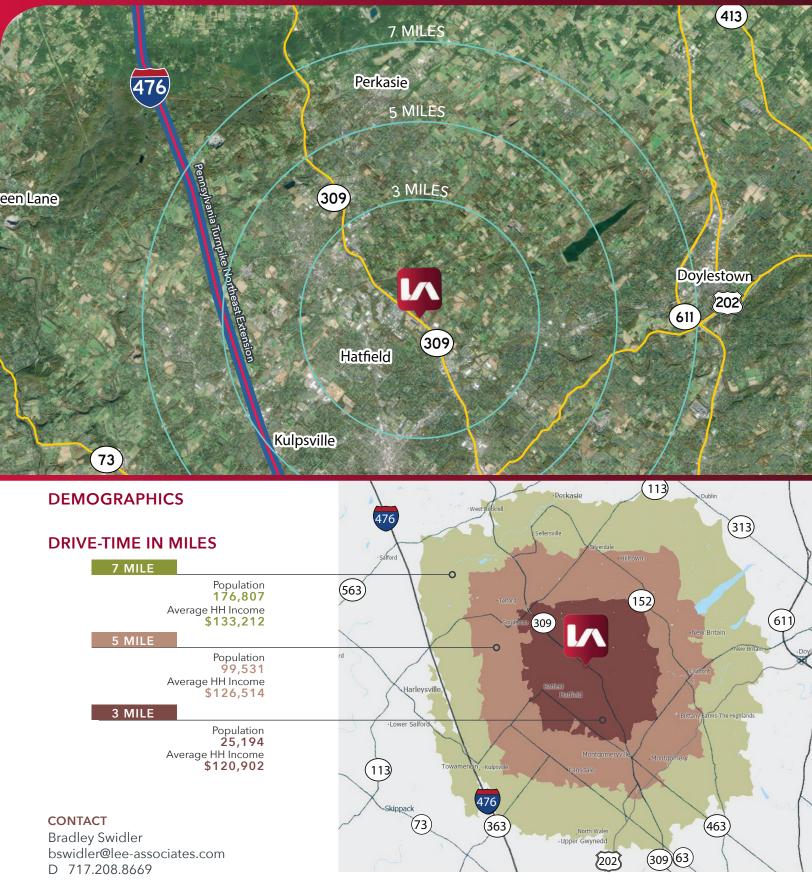

### **PROPERTY DETAILS**

Property 1701-1903 and 1911-2021 Bethlehem Pike, Hatboro, PA 19440 Address: Township: Hilltown Township **Bucks** County: Market: Philadelphia MSA Submarket: Hatfield 15-022-196, 15-022-197, 15-022-198, 15-022-199 APN/Tax Parcel No.: 15-032-002, 15-032-001, 15-032-195 PC-1 planned commercial ideal for retail usage including Zoning retail and restaurants Description: Location RT 309, Hilltown Twp, Hatfield, Bucks County, PA Description: **Total Land** 28.28 **Utilities:** · Public water to the site Acreage: **Total Land** · Public sewer to the site **TBD** · Electric in service **Square Feet:** Frontage: +/- 1,868 · Gas needs to be extended short distance Flat Topography: Avg. Daily Traffic Count: 43,699 VPD (Route 309) Sale Price: Subject to Offers Lease Price: Call for Details