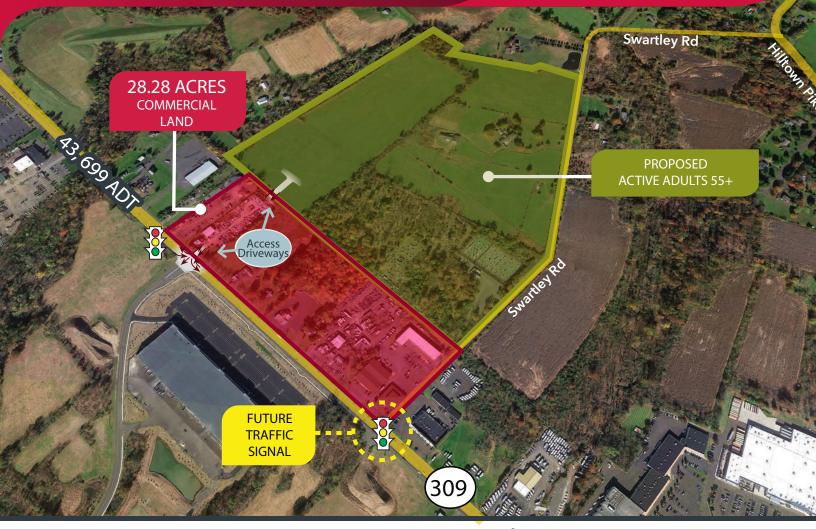

# FOR SALE OR LEASE 28.28 ACRES OF COMMERCIAL LAND

COMMERCIAL REAL ESTATE SERVICES

HILLTOWN SHOPPING CENTER SITE

#### **PROPERTY OVERVIEW**

- Retail Commercial Land
- Sale / Lease or joint venture
- Possible uses: fast food, convenience and retail strip
- Current leases are short term due to potential redevelopment
- Dense population in metro Philadelphia market
- Sterling Industrial Park 700,000 SF development under construction across the street
- Many major retailers in this retail corridor
- Traffic light

### **PROPERTY DETAILS**

Property 1701-1903 and 1911-2021 Bethlehem Pike, Hatboro, PA 19440 Address: Township: Hilltown Township **Bucks** County: Market: Philadelphia MSA Submarket: Hatfield 15-022-196, 15-022-197, 15-022-198, 15-022-199 APN/Tax Parcel No.: 15-032-002, 15-032-001, 15-032-195 PC-1 planned commercial ideal for retail usage including Zoning retail and restaurants Description: Location RT 309, Hilltown Twp, Hatfield, Bucks County, PA Description: **Total Land** 28.28 **Utilities:** · Public water to the site Acreage: **Total Land** · Public sewer to the site **TBD** · Electric in service **Square Feet:** Frontage: +/- 1,868 · Gas needs to be extended short distance Flat Topography: Avg. Daily Traffic Count: 43,699 VPD (Route 309) Sale Price: Subject to Offers Lease Price: Call for Details