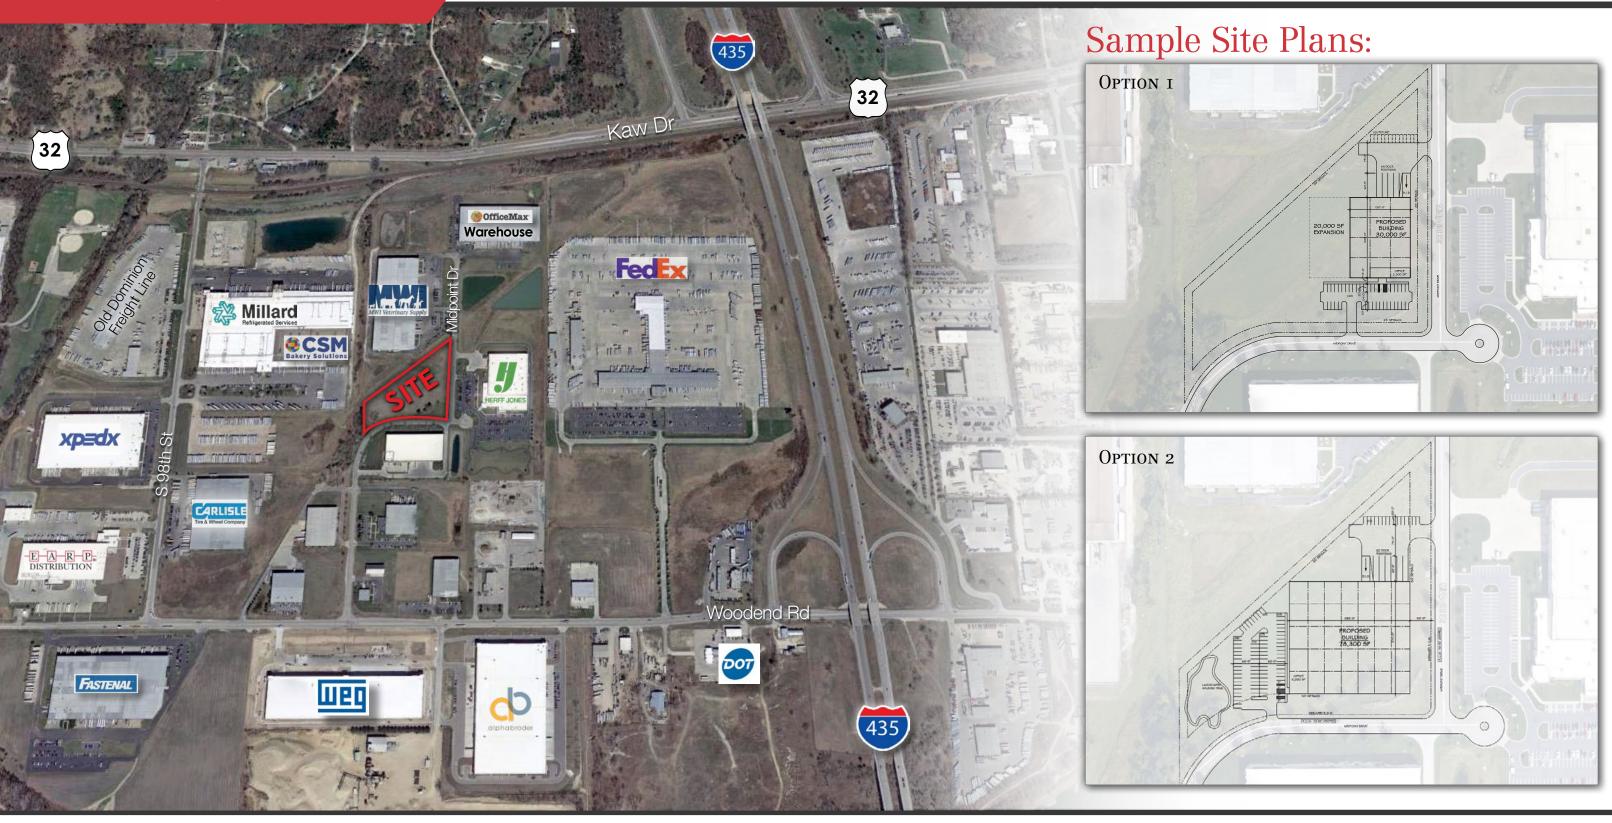

# 6.1-Acre Industrial Land Site For Sale

Midpoint Corporate Centre is a master-planned business park in Edwardsville, Kansas. Located immediately west of I-435, Midpoint contains a mix of national and regional companies including Office Max, MWI Veterinary, Herff Jones and Okonite.

## Sample Site Plans (cont.)