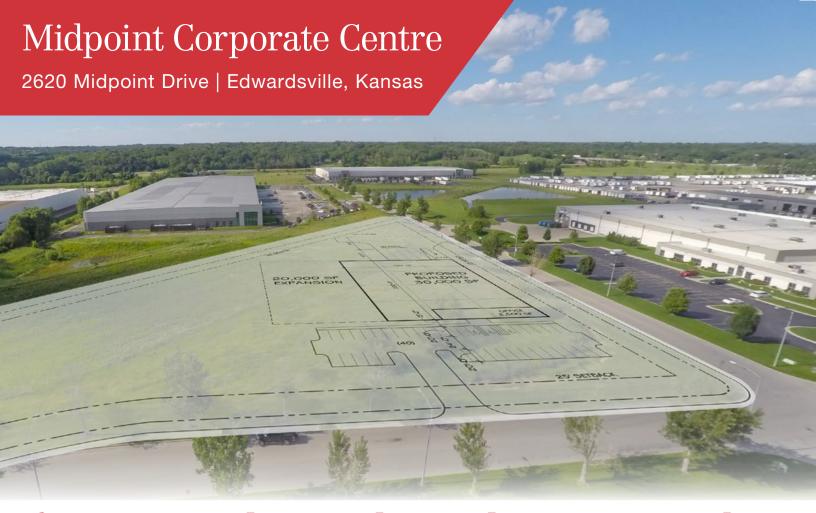

# 6.1-Acre Industrial Land Site For Sale

Midpoint Corporate Centre is a master-planned business park in Edwardsville, Kansas. Located immediately west of I-435, Midpoint contains a mix of national and regional companies including Office Max, MWI Veterinary, Herff Jones and Okonite.

#### **Property Features:**

- Upscale, protected business park environment
- I-1 Industrial Zoning
- 50% tax abatement program for qualifying projects
- Site Size: Approximately 6.11 Acres (266,042 SF)
- Screened-Fenced storage possible
- Property Taxes: \$20,036.28 (2023)
- Sale Price: \$1,100,000 (\$4.13 psf)

# Midpoint Corporate Centre

2620 Midpoint Drive | Edwardsville, Kansas