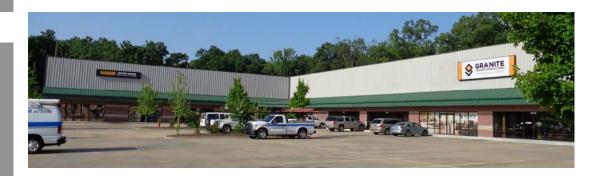

# RICHDALE CENTER PHASE 6

9632 Maumelle Blvd, N. Little Rock, Arkansas 72113

#### **PROPERTY HIGHLIGHTS**

- 120,000 SF plaza
- Retail-office-warehouse space available
- 14x14 overhead doors
- 24' Ceiling Height
- Shared loading dock
- 35,000 CPD Traffic
- Generous parking available
- Traffic signal in front of property