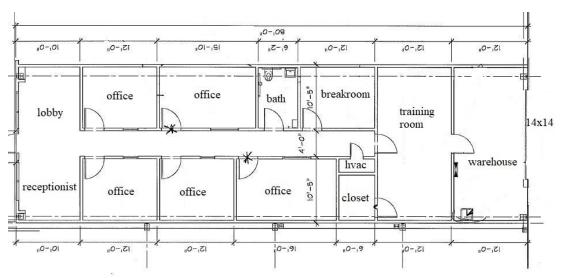

#### **SPACE DETAILS**

- 2,000 SF
- \$9.50 /SF + NNN
- Retail-office space
- 5-private offices and training room.
- Training room could be divided into two more offices or cubicle area.
- Equipment warehouse w/ 14x14 overhead door