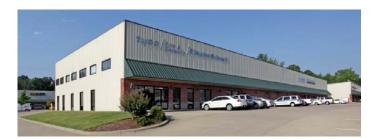

#### **SPACE DETAILS**

- 2,000 SF
- \$9.50 /SF + NNN
- Retail-office space
- 5-private offices and training room.
- Training room could be divided into two more offices or cubicle area.
- Equipment warehouse w/ 14x14 overhead door

#### **PROPERTY HIGHLIGHTS**

- 120,000 SF plaza
- Retail-office-warehouse space available
- 14x14 overhead doors
- 24' Ceiling Height
- Shared loading dock
- 35,000 CPD Traffic
- Generous parking available
- Traffic signal in front of property