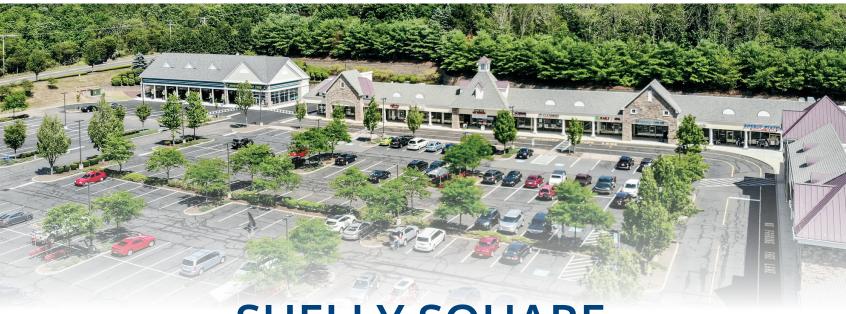

## SHELLY SQUARE

# SHELLY SQUARE

2,800 SF of Space Available | 2700-2870 Shelly Rd, Harleysville, PA 19438

Become a valued tenant in this well maintained and beautifully designed shopping center! Join a bustling mix of retail and office tenants located on Sumneytown Pike (Route 63) at a traffic-lit intersection. Set up shop in this 82,000 Square Foot "L" Shaped Strip Center that also includes Two Pad Sites.