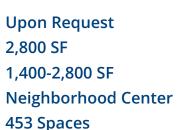

## **Property Facts**

- Rental RateTotal Space AvailableMin-Max. Contiguous
- 🥌 Center Type
- Parking

Zoning
Center Properties
Gross Leasable Area
Total Land Area
Year Built
Commercial
Commercial
Source
Source
Commercial
Source

## Space Availability (1)

| SPACE                  | SIZE     | CEILING | TERM       | RATE         | ТҮРЕ       |
|------------------------|----------|---------|------------|--------------|------------|
| 1st Fl, Unit 2790/2800 | 2,800 SF | 10' 6"  | Negotiable | Upon Request | Negotiable |