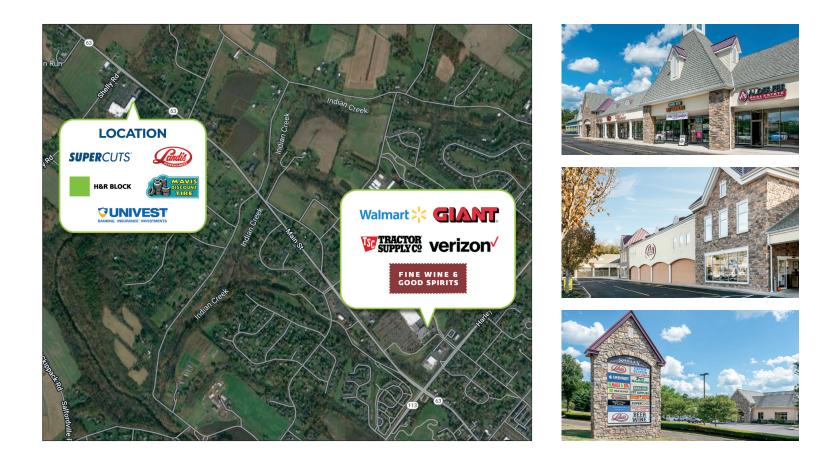

#### Join These Tenants

**SUPER**CUTS<sup>®</sup>

H&R BLOCK

Nate Seaman (215) 513-RENT (7368) ext. 106 ns@springhillrealtyinc.com

Leo Orloski Jr. ☐ (215) 513-RENT (7368) ext. 110 ➢ lo@springhillrealtyinc.com