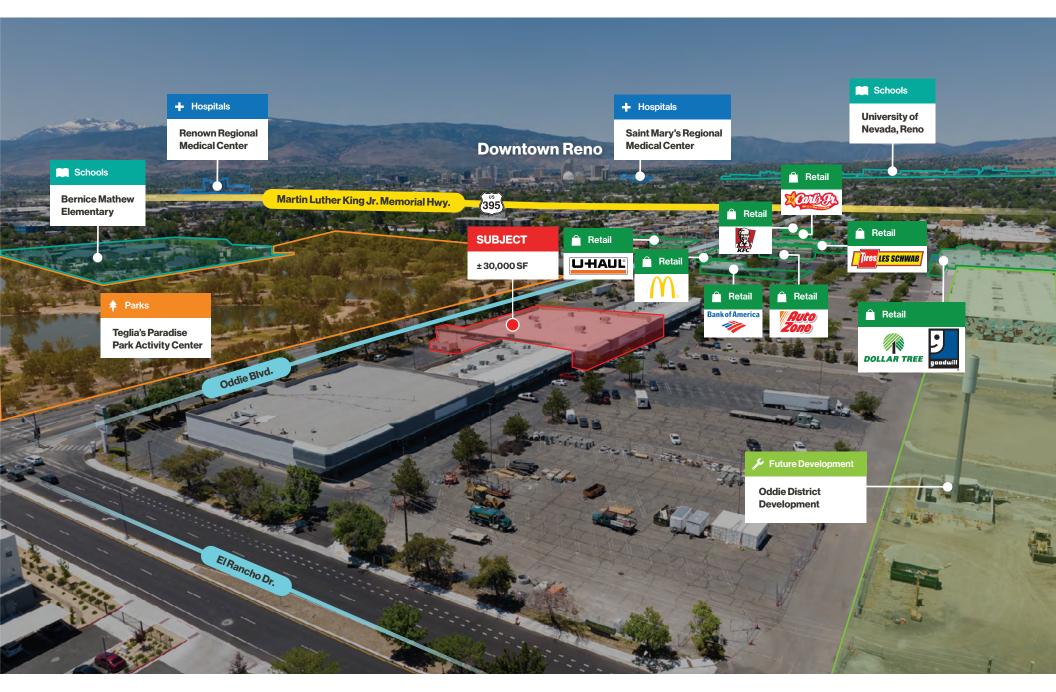

# **Property Highlights**

- Junior anchor space available for sublease with two years remaining on existing lease term
- Two (2) five-year options in place for extended term
- Evergreen Plaza anchored by Falling Prices Discount Store

- Shopping center neighbors the Oddie District development, home to The Generator community space and Mythic Gymnastics
- Easily accessible from Hwy. 395 via Oddibe Blvd. and I-80 via El Rancho Dr.
- Population over 26,800 within a 1-mile radius

# Demographics

|                                  | 1-mile   | 3-mile   | 5-mile   |
|----------------------------------|----------|----------|----------|
| 2024<br>Population               | 26,895   | 121,254  | 265,130  |
| 2024 Average<br>Household Income | \$70,119 | \$78,054 | \$90,705 |
| 2024 Total<br>Households         | 10,297   | 49,129   | 107,637  |