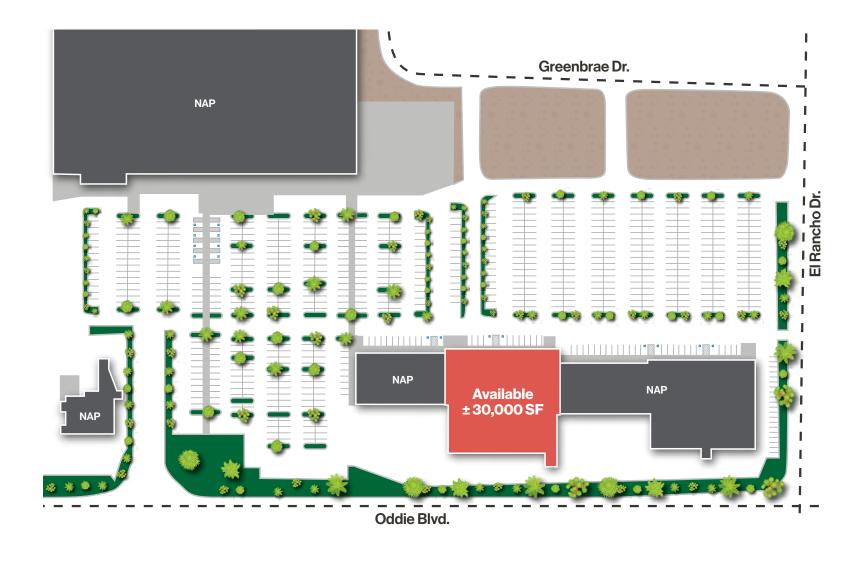

# **Property Highlights**

- Junior anchor space available for sublease with two years remaining on existing lease term
- Two (2) five-year options in place for extended term
- Evergreen Plaza anchored by Falling Prices Discount Store

- Shopping center neighbors the Oddie District development, home to The Generator community space and Mythic Gymnastics
- Easily accessible from Hwy. 395 via Oddibe Blvd. and I-80 via El Rancho Dr.
- Population over 26,800 within a 1-mile radius