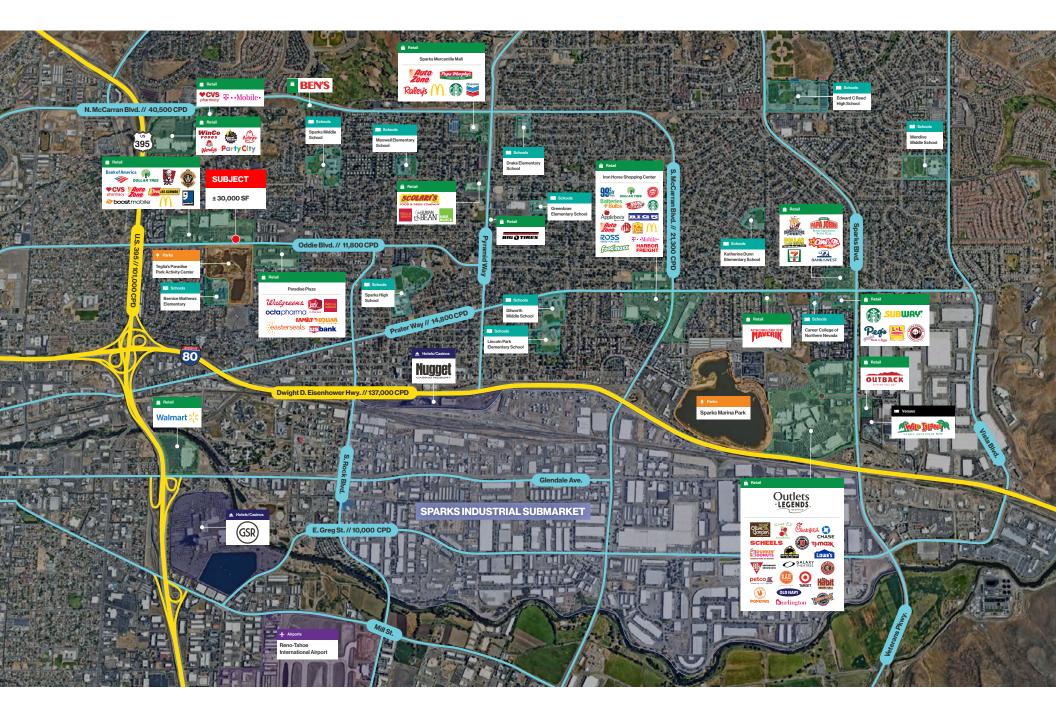

- Shopping center neighbors the Oddie District development, home to The Generator community space and Mythic Gymnastics
- Easily accessible from Hwy. 395 via Oddibe Blvd. and I-80 via El Rancho Dr.
- Population over 26,800 within a 1-mile radius