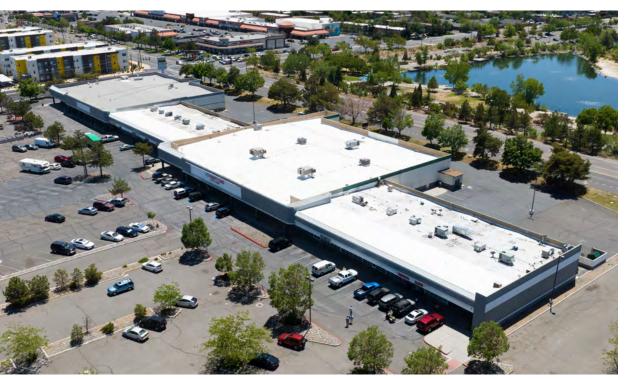

r extended term
- Evergreen Plaza anchored by Falling Prices Discount Store

- Shopping center neighbors the Oddie District development, home to The Generator community space and Mythic Gymnastics
- Easily accessible from Hwy. 395 via Oddibe Blvd. and I-80 via El Rancho Dr.
- Population over 26,800 within a 1-mile radius

# Demographics

|                                  | 1-mile   | 3-mile   | 5-mile   |
|----------------------------------|----------|----------|----------|
| 2024<br>Population               | 26,895   | 121,254  | 265,130  |
| 2024 Average<br>Household Income | \$70,119 | \$78,054 | \$90,705 |
| 2024 Total<br>Households         | 10,297   | 49,129   | 107,637  |



L O G I C LogicCRE.com | Sublease Flyer 01







Hotels / Casinos





















# Property Photos









# LOGIC Commercial Real Estate Specializing in Brokerage and Receivership Services







Join our email list and connect with us on LinkedIn

The information herein was obtained from sources deemed reliable; however LOGIC Commercial Real Estate makes no guarantees, warranties or representation as to the completeness or accuracy thereof.

For inquiries please reach out to our team.

# Ian Cochran, CCIM

Partner 775.225.0826 icochran@logicCRE.com B.0145434.LLC

# **Greg Ruzzine, CCIM**

Partner 775.450.5779 gruzzine@logicCRE.com BS.0145435

#### Point of contac

# Sam Meredith

Senior Associate 775.737.2939 smeredith@logicCRE.com S.0189257