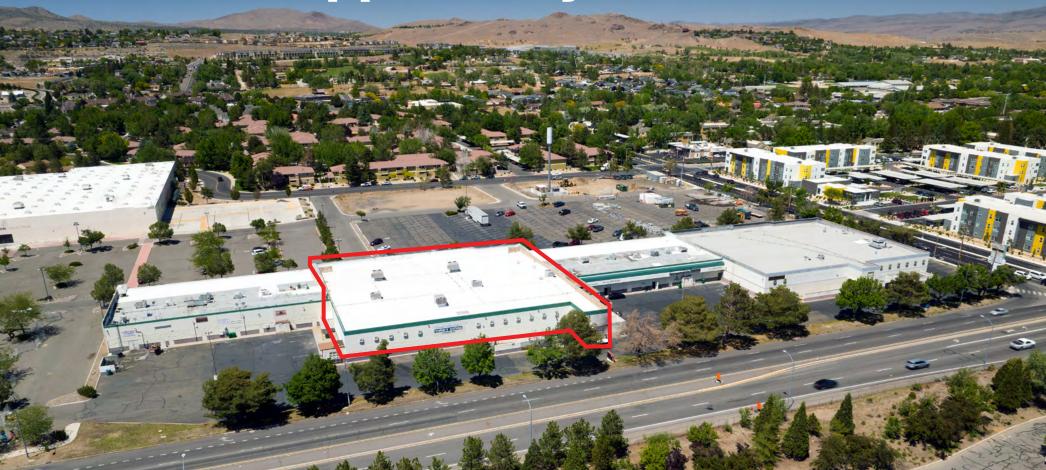

# Big Box Retail Sublease Opportunity

2350 Oddie Blvd. Sparks, NV 89431

# **Property Highlights**

- Junior anchor space available for sublease with two years remaining on existing lease term
- Two (2) five-year options in place for extended term
- Evergreen Plaza anchored by Falling Prices Discount Store

- Shopping center neighbors the Oddie District development, home to The Generator community space and Mythic Gymnastics
- Easily accessible from Hwy. 395 via Oddibe Blvd. and I-80 via El Rancho Dr.
- Population over 26,800 within a 1-mile radius