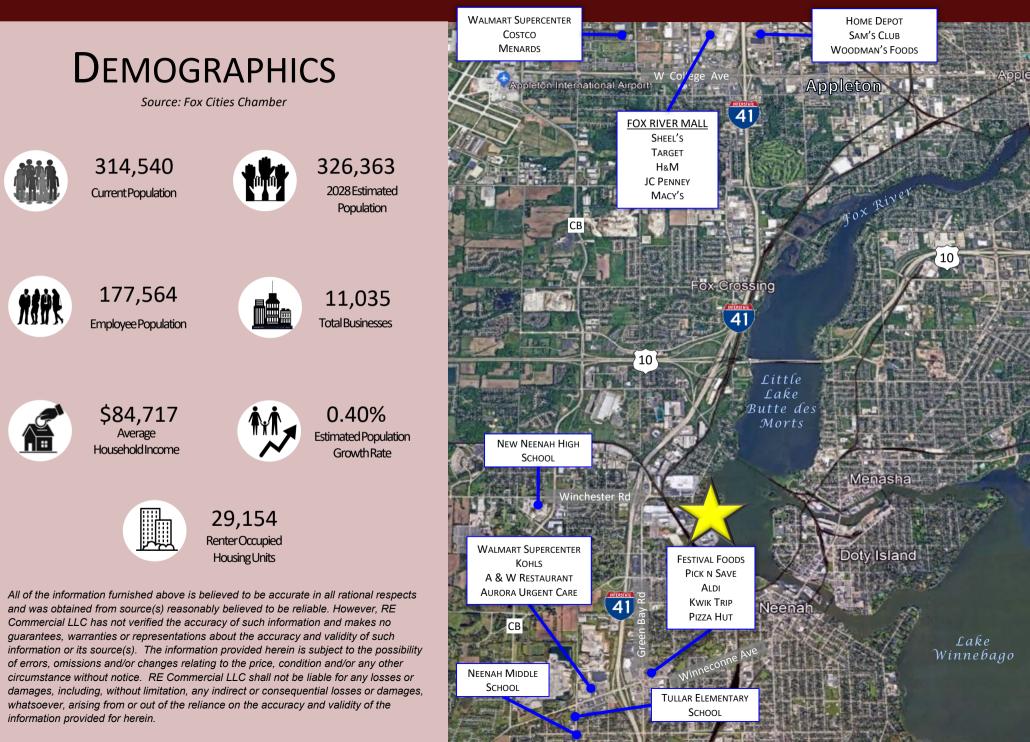

## NEENAH/MENASHA, WI

The Neenah/Menasha area offers a rich variety of neighborhoods, vibrant walkable downtowns, an abundance of city parks, many miles of walking/biking trails, as well as beautiful shorelines along the Fox River and Little Lake Buttes des Morts. Residents enjoy a healthy and diverse economy, high quality medical care, excellent schools.

The Fox Valley area offers ample employment opportunities . Some of the largest employers include Plexus Corporation, Presto Products, Pierce Manufacturing, Thrivent Financial, ThedaCare, Fox Valley Technical Collage, Menasha Corporation, Gulfstream Aerospace, UnitedHealthCare Group, Neenah Foundry, Plexus Corporation, Appleton Paper, Bergstrom Automotive Group, and Miller Electric. Currently, the unemployment rates is 2.6%.

Neenah's desirability as a place to live has resulted in low vacancy rates for both owner occupied as well as rental housing. However, the need for available housing has long been a concern for the area municipalities where the \*"limited mixed-use housing options, lack of senior housing, variety of housing choices" were all identified as issues/weaknesses.