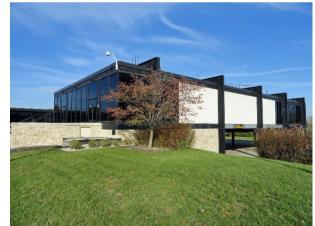

Property includes wooded areas with mature trees, walking paths, and over 2,200' of lake frontage. The existing office building has been meticulously maintained, and includes a floor-to-ceiling glass exterior, large balconies, as well as beamed ceilings.

# PHOTOS

**RE Commercial LLC** 677 Baeten Rd, Green Bay, WI 54304 *www.recommercialwi.com*  Todd DeVillers, SIOR, CCIM 920.470.7573 todd.devillers@recwi.com