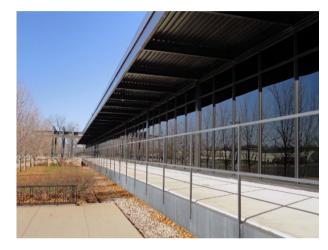

Property includes wooded areas with mature trees, walking paths, and over 2,200' of lake frontage. The existing office building has been meticulously maintained, and includes a floor-to-ceiling glass exterior, large balconies, as well as beamed ceilings.

# PHOTOS

**RE Commercial LLC** 677 Baeten Rd, Green Bay, WI 54304 *www.recommercialwi.com*  Todd DeVillers, SIOR, CCIM 920.470.7573 todd.devillers@recwi.com