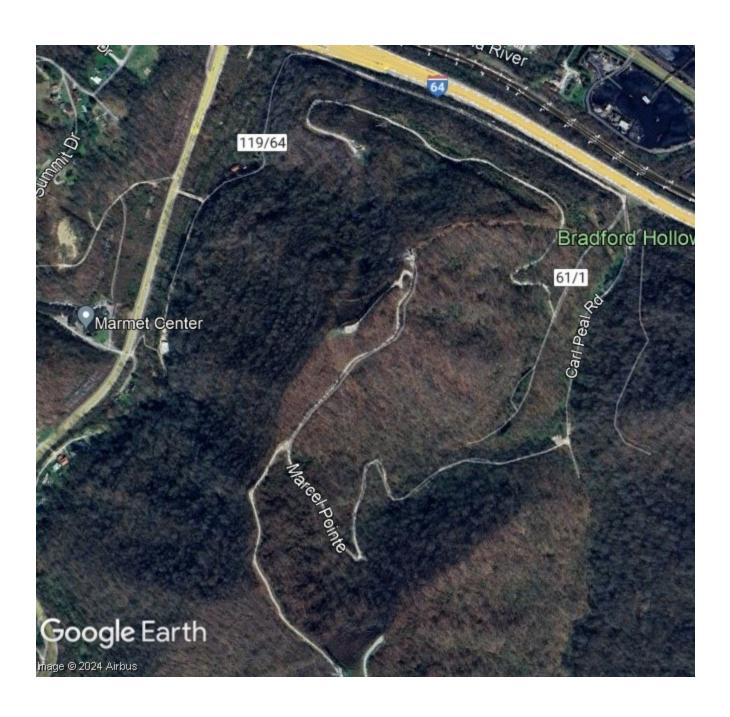

## PROPERTY FOR SALE

- Approx. 1,077
   Acres M/L of
   Vacant Land.
   Surface Only.
- Located off of Lens Creek Road, near Marmet and I-64/I-77.

Vacant Land

Lens Creek Road, Marmet, WV Kanawha County

\$1,400,000

405 Pennsylvania Avenue, Charleston, WV 25302 Telephone (304) 345-0500 • Fax (304) 345-4665

| LISTING DATA FOR SALE  FOR LEASE |                                                                                                                   |
|----------------------------------|-------------------------------------------------------------------------------------------------------------------|
| FOR SALE                         | TOR LEASE                                                                                                         |
| Property Address:                | Lens Creek Road<br>Marmet, West Virginia 25315                                                                    |
| Property Description:            | Vacant Land containing approx. 1,077 Acres M/L. Surface Only.                                                     |
| Owner:                           | C.E. Peal Estate                                                                                                  |
| Legal Description:               | Deed Book/Page 684/312, 1416/735, W599/273, 1031/451                                                              |
| Tax Data:                        | County / District: Kanawha / Loudon<br>Tax Map / Parcel: 21/1, 27/4,5,6, 27A/71                                   |
| 2024 Real Estate Taxes:          | \$3,894.10                                                                                                        |
| 2024 Real Estate Assessment:     | Land       \$144,390.00         Building       34,200.00         Total       \$178,590.00                         |
| Site Description:                | Vacant Wooded Land containing approximately 1,077 acres M/L. Surface Only. Does not include the Cell Tower Lease. |
| Improvement Description:         | None                                                                                                              |
| Showing Instructions:            | See Broker                                                                                                        |
| Agent:                           | Darrell Rolston/Eric Rolston                                                                                      |
| Price/Terms:                     | \$1,400,000                                                                                                       |
|                                  |                                                                                                                   |