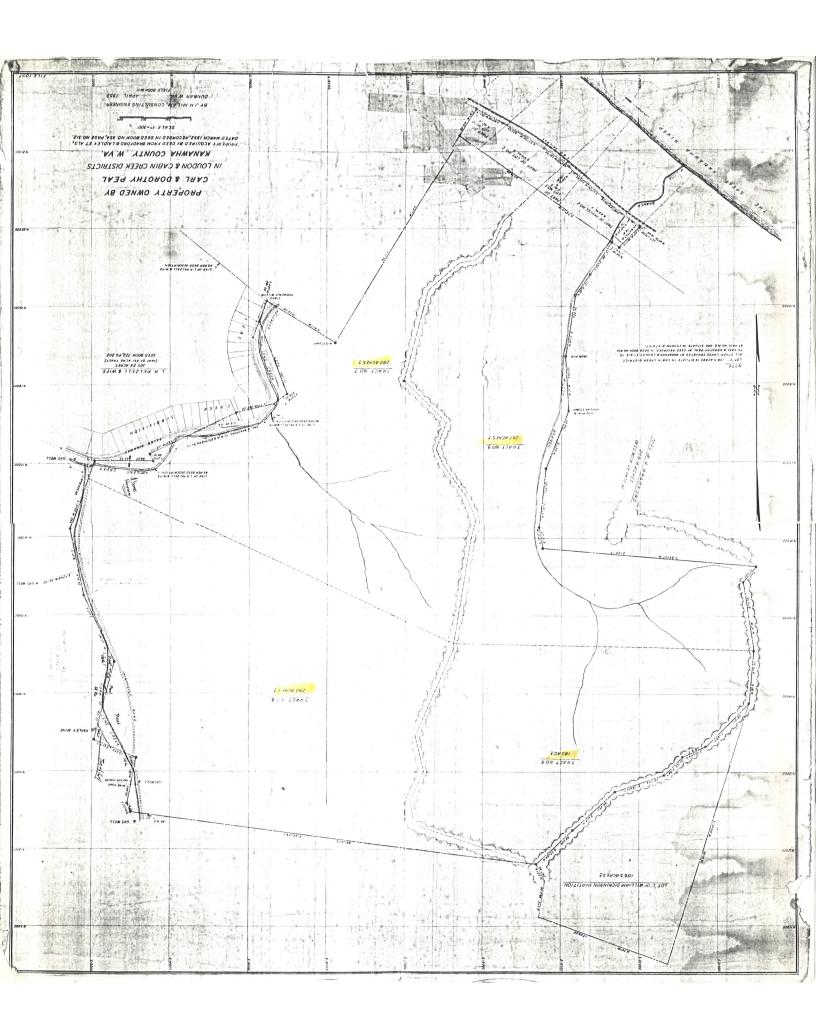

## PROPERTY FOR SALE

- Approx. 1,077
   Acres M/L of
   Vacant Land.
   Surface Only.
- Located off of Lens Creek Road, near Marmet and I-64/I-77.

Vacant Land

Lens Creek Road, Marmet, WV Kanawha County

\$1,400,000

405 Pennsylvania Avenue, Charleston, WV 25302 Telephone (304) 345-0500 • Fax (304) 345-4665

| LISTING DATA FOR SALE  FOR LEASE |                                                                                                                   |
|----------------------------------|-------------------------------------------------------------------------------------------------------------------|
| FOR SALE                         | TOR LEASE                                                                                                         |
| Property Address:                | Lens Creek Road<br>Marmet, West Virginia 25315                                                                    |
| Property Description:            | Vacant Land containing approx. 1,077 Acres M/L. Surface Only.                                                     |
| Owner:                           | C.E. Peal Estate                                                                                                  |
| Legal Description:               | Deed Book/Page 684/312, 1416/735, W599/273, 1031/451                                                              |
| Tax Data:                        | County / District: Kanawha / Loudon<br>Tax Map / Parcel: 21/1, 27/4,5,6, 27A/71                                   |
| 2024 Real Estate Taxes:          | \$3,894.10                                                                                                        |
| 2024 Real Estate Assessment:     | Land       \$144,390.00         Building       34,200.00         Total       \$178,590.00                         |
| Site Description:                | Vacant Wooded Land containing approximately 1,077 acres M/L. Surface Only. Does not include the Cell Tower Lease. |
| Improvement Description:         | None                                                                                                              |
| Showing Instructions:            | See Broker                                                                                                        |
| Agent:                           | Darrell Rolston/Eric Rolston                                                                                      |
| Price/Terms:                     | \$1,400,000                                                                                                       |
|                                  |                                                                                                                   |