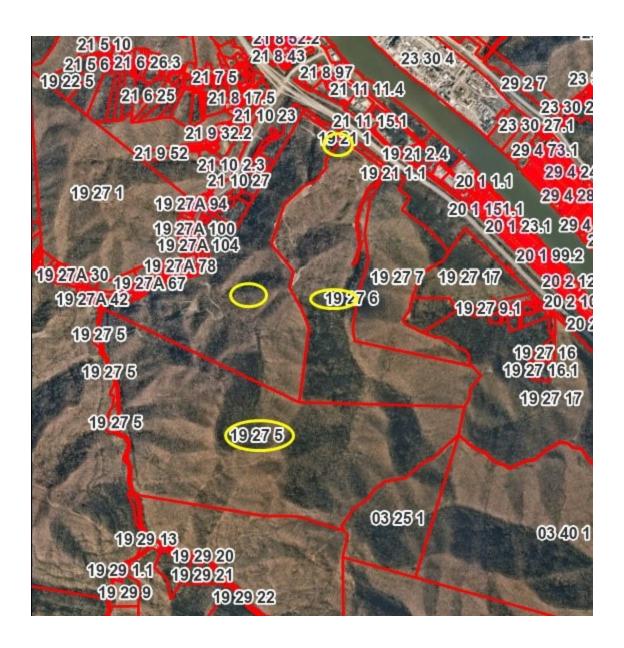

405 Pennsylvania Avenue, Charleston, WV 25302 Telephone (304) 345-0500 • Fax (304) 345-4665

| LISTING DATA FOR SALE  FOR LEASE |                                                                                                                   |
|----------------------------------|-------------------------------------------------------------------------------------------------------------------|
| FOR SALE                         | TOR LEASE                                                                                                         |
| Property Address:                | Lens Creek Road<br>Marmet, West Virginia 25315                                                                    |
| Property Description:            | Vacant Land containing approx. 1,077 Acres M/L. Surface Only.                                                     |
| Owner:                           | C.E. Peal Estate                                                                                                  |
| Legal Description:               | Deed Book/Page 684/312, 1416/735, W599/273, 1031/451                                                              |
| Tax Data:                        | County / District: Kanawha / Loudon<br>Tax Map / Parcel: 21/1, 27/4,5,6, 27A/71                                   |
| 2024 Real Estate Taxes:          | \$3,894.10                                                                                                        |
| 2024 Real Estate Assessment:     | Land       \$144,390.00         Building       34,200.00         Total       \$178,590.00                         |
| Site Description:                | Vacant Wooded Land containing approximately 1,077 acres M/L. Surface Only. Does not include the Cell Tower Lease. |
| Improvement Description:         | None                                                                                                              |
| Showing Instructions:            | See Broker                                                                                                        |
| Agent:                           | Darrell Rolston/Eric Rolston                                                                                      |
| Price/Terms:                     | \$1,400,000                                                                                                       |
|                                  |                                                                                                                   |