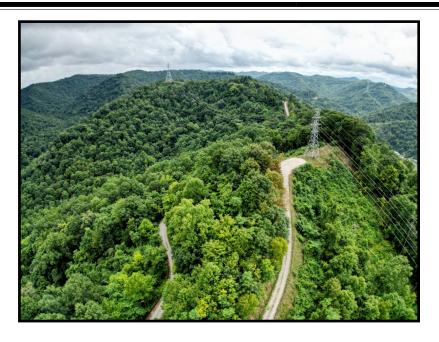

## PROPERTY FOR SALE

- Approx. 1,077
   Acres M/L of
   Vacant Land.
   Surface Only.
- Located off of Lens Creek Road, near Marmet and I-64/I-77.

Vacant Land

Lens Creek Road, Marmet, WV Kanawha County

\$1,400,000