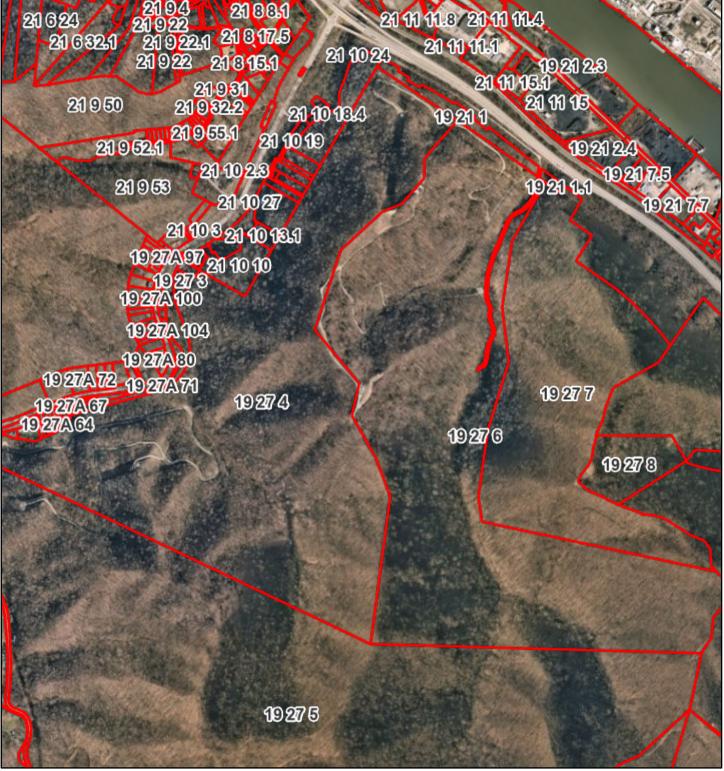

405 Pennsylvania Avenue, Charleston, WV 25302 Telephone (304) 345-0500 • Fax (304) 345-4665

| LISTING DATA FOR SALE  FOR LEASE |                                                                                                                   |
|----------------------------------|-------------------------------------------------------------------------------------------------------------------|
| FOR SALE                         | TOR LEASE                                                                                                         |
| Property Address:                | Lens Creek Road<br>Marmet, West Virginia 25315                                                                    |
| Property Description:            | Vacant Land containing approx. 1,077 Acres M/L. Surface Only.                                                     |
| Owner:                           | C.E. Peal Estate                                                                                                  |
| Legal Description:               | Deed Book/Page 684/312, 1416/735, W599/273, 1031/451                                                              |
| Tax Data:                        | County / District: Kanawha / Loudon<br>Tax Map / Parcel: 21/1, 27/4,5,6, 27A/71                                   |
| 2024 Real Estate Taxes:          | \$3,894.10                                                                                                        |
| 2024 Real Estate Assessment:     | Land       \$144,390.00         Building       34,200.00         Total       \$178,590.00                         |
| Site Description:                | Vacant Wooded Land containing approximately 1,077 acres M/L. Surface Only. Does not include the Cell Tower Lease. |
| Improvement Description:         | None                                                                                                              |
| Showing Instructions:            | See Broker                                                                                                        |
| Agent:                           | Darrell Rolston/Eric Rolston                                                                                      |
| Price/Terms:                     | \$1,400,000                                                                                                       |
|                                  |                                                                                                                   |