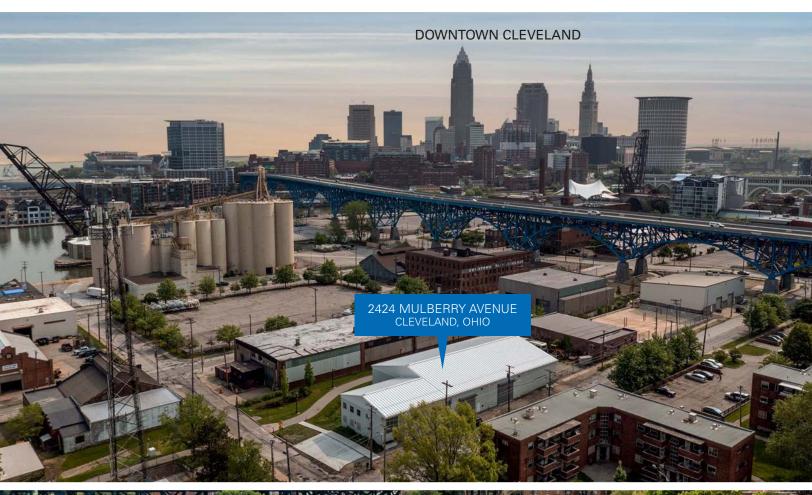

# **AERIAL VIEWS**

### STRATEGIC LOCATION

- MINUTES TO DOWNTOWN CLEVELAND, THE FLATS, OHIO CITY, HINGETOWN AND WEST SUBURBS
- CLOSE TO STATE ROUTE 2 & I-90

TERRY COYNE, SIOR, CCIM Vice Chairman 216.218.0259 Terry.Coyne@nmrk.com Licensed Real Estate Broker