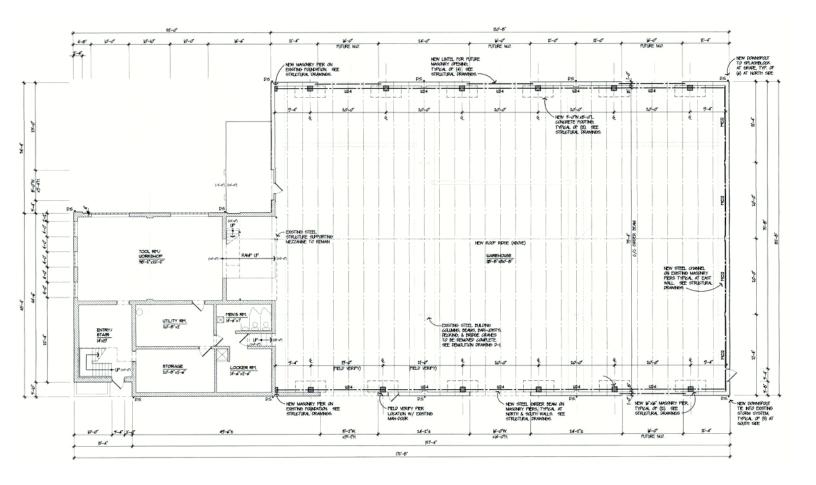

an 216.218.0259 Terry.Coyne@nmrk.com Licensed Real Estate Broker

Lerry COYNE.com





### ADDITIONAL HIGHLIGHTS



### POTENTIAL USES

Recreation or Party Center | Bar | Brewery | Restaurant | Ghost Kitchen | Gym Yoga | Cycle | Pickle Ball | Sports Complex | Retail | Meeting Space | Office



### **BUILDING FACTS**

- Wet sprinklered
- 25 dedicated parking spaces in addition to street parking
- Building will be completely renovated by the owner
- Garage doors can serve as loading entry or open for retail feature



### **COOL PRIME LOCATION**

- Located in an up and coming area in Flats West Bank
- Next to the Cleveland Metroparks Lake Link Trail



# INTERIOR PHOTOS









# **AERIAL VIEWS**





# **EXTERIOR VIEWS**











## **BUILDING RENDERING**







# **GROUND FLOOR PLAN**



# ON-STREET PARKING IMPROVEMENTS



## 2424 Mulberry Avenue | Cleveland, Ohio



TERRY COYNE, SIOR, CCIM Vice Chairman 216.218.0259 Terry.Coyne@nmrk.com Licensed Real Estate Broker