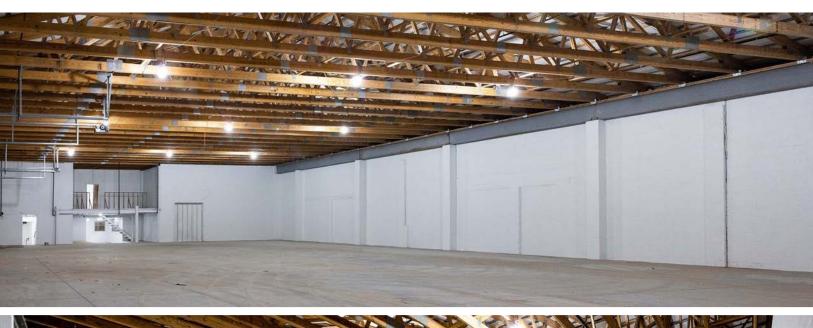

# INTERIOR PHOTOS

#### COMPLETE RENOVATION INCLUDING

- BRAND NEW TIMBER TRUSS ROOF:
   18' CLEAR HEIGHT
- BRAND NEW FLOORING
- NEWLY PAINTED INTERIOR & EXTERIOR

LAYOUT
OPEN SPACE FEATURING NO
COLUMNS