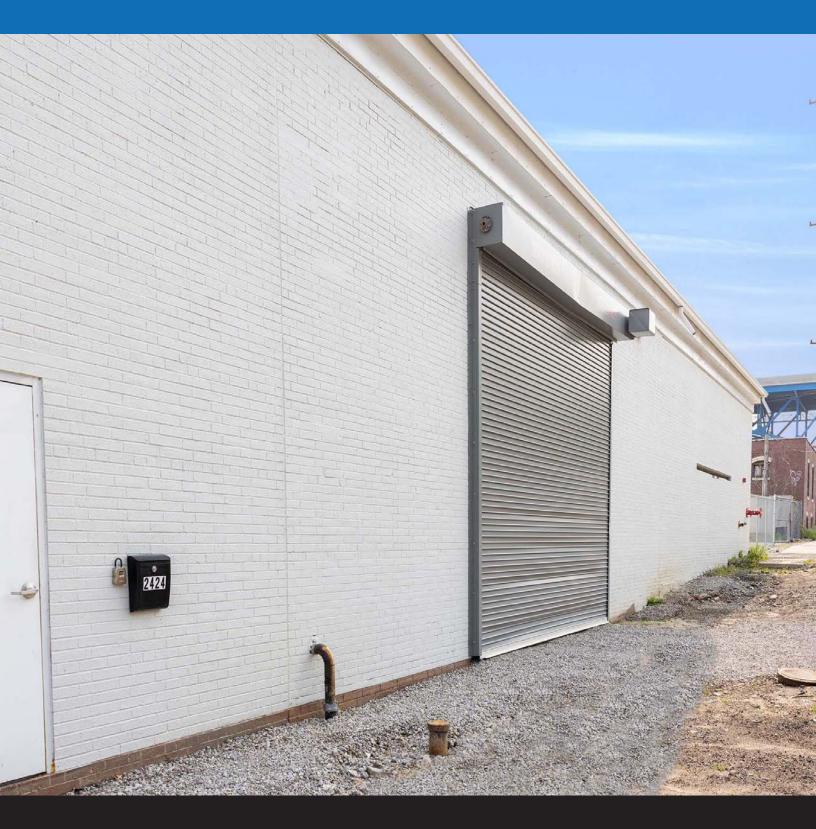

### ADDITIONAL HIGHLIGHTS



### POTENTIAL USES

Recreation or Party Center | Bar | Brewery | Restaurant | Ghost Kitchen | Gym Yoga | Cycle | Pickle Ball | Sports Complex | Retail | Meeting Space | Office



### **BUILDING FACTS**

- Wet sprinklered
- 25 dedicated parking spaces in addition to street parking
- Building will be completely renovated by the owner
- Garage doors can serve as loading entry or open for retail feature



### **COOL PRIME LOCATION**

- Located in an up and coming area in Flats West Bank
- Next to the Cleveland Metroparks Lake Link Trail



# INTERIOR PHOTOS









# **AERIAL VIEWS**





# **EXTERIOR VIEWS**











## **BUILDING RENDERING**







# **GROUND FLOOR PLAN**



# ON-STREET PARKING IMPROVEMENTS



## 2424 Mulberry Avenue | Cleveland, Ohio



TERRY COYNE, SIOR, CCIM Vice Chairman 216.218.0259 Terry.Coyne@nmrk.com Licensed Real Estate Broker