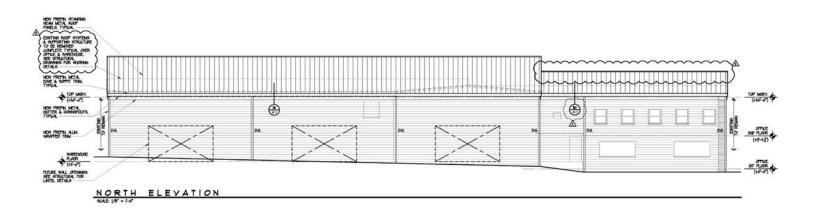

#### COMPLETE RENOVATION INCLUDING

- BRAND NEW TIMBER TRUSS ROOF:
   18' CLEAR HEIGHT
- BRAND NEW FLOORING
- NEWLY PAINTED INTERIOR & EXTERIOR

LAYOUT
OPEN SPACE FEATURING NO
COLUMNS

## **BUILDING RENDERING**