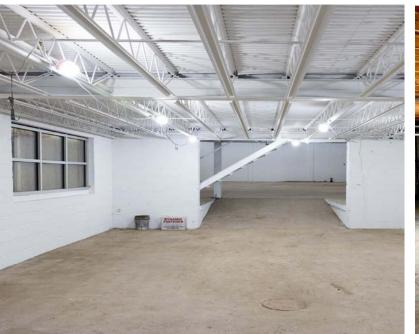

# INTERIOR PHOTOS

#### COMPLETE RENOVATION INCLUDING

- BRAND NEW TIMBER TRUSS ROOF:
   18' CLEAR HEIGHT
- BRAND NEW FLOORING
- NEWLY PAINTED INTERIOR & EXTERIOR

LAYOUT
OPEN SPACE FEATURING NO
COLUMNS