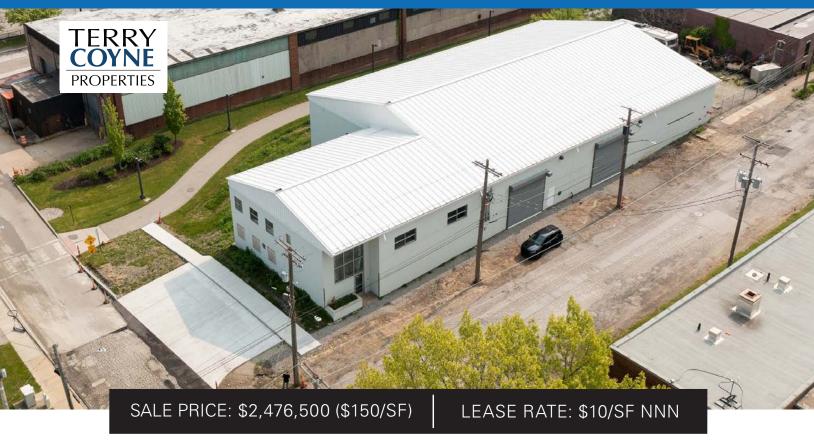

# AVAILABLE FOR SALE OR LEASE

### 16,150 SF MULTI-USE RENOVATED BUILDING

2424 Mulberry Avenue | Cleveland, Ohio

BUILDING SIZE 16,150 SF BUILDING SITUATED ON .38 ACRES

# **AERIAL VIEWS**