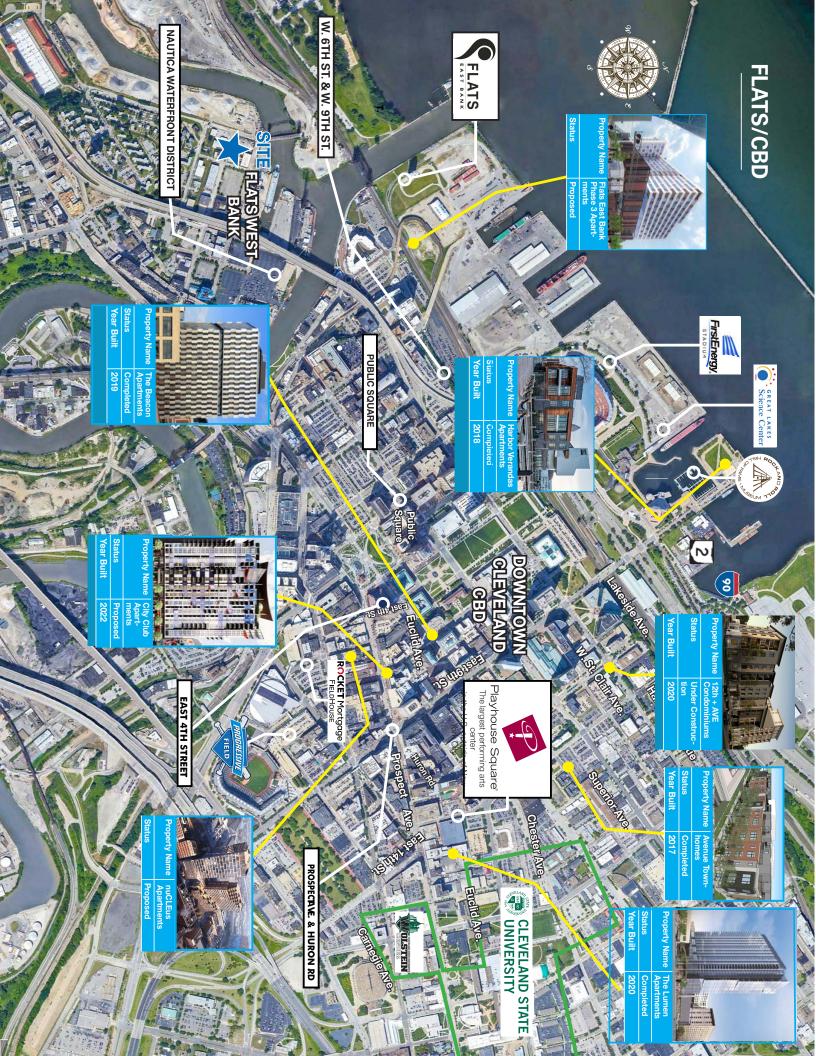

# **AERIAL VIEWS**

### STRATEGIC LOCATION

- MINUTES TO DOWNTOWN CLEVELAND, THE FLATS, OHIO CITY, HINGETOWN AND WEST SUBURBS
- CLOSE TO STATE ROUTE 2 & I-90

TERRY COYNE, SIOR, CCIM Vice Chairman 216.218.0259 Terry.Coyne@nmrk.com Licensed Real Estate Broker

### **COOL PRIME LOCATION**

- Located in an up and coming area in Flats West Bank
- Next to the Cleveland Metroparks Lake Link Trail