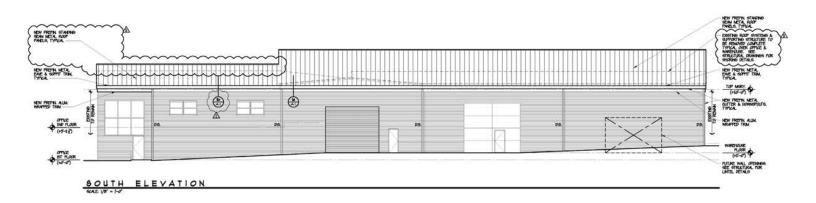

#### COMPLETE RENOVATION INCLUDING

- BRAND NEW TIMBER TRUSS ROOF:
   18' CLEAR HEIGHT
- BRAND NEW FLOORING
- NEWLY PAINTED INTERIOR & EXTERIOR

LAYOUT
OPEN SPACE FEATURING NO
COLUMNS

## **BUILDING RENDERING**