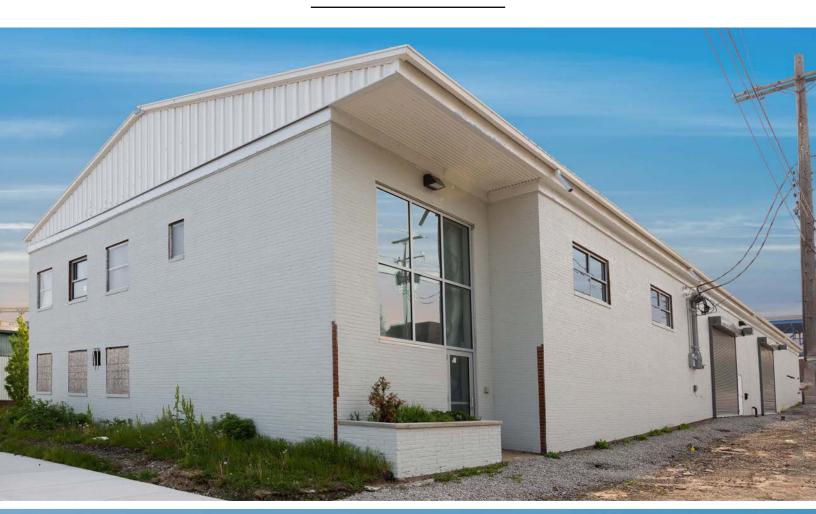

- CLOSE TO STATE ROUTE 2 & I-90

TERRY COYNE, SIOR, CCIM Vice Chairman 216.218.0259 Terry.Coyne@nmrk.com Licensed Real Estate Broker

Lerry COYNE.com





### ADDITIONAL HIGHLIGHTS



### POTENTIAL USES

Recreation or Party Center | Bar | Brewery | Restaurant | Ghost Kitchen | Gym Yoga | Cycle | Pickle Ball | Sports Complex | Retail | Meeting Space | Office



### **BUILDING FACTS**

- Wet sprinklered
- 25 dedicated parking spaces in addition to street parking
- Building will be completely renovated by the owner
- Garage doors can serve as loading entry or open for retail feature



### **COOL PRIME LOCATION**

- Located in an up and coming area in Flats West Bank
- Next to the Cleveland Metroparks Lake Link Trail



# INTERIOR PHOTOS









# **AERIAL VIEWS**





# **EXTERIOR VIEWS**











## **BUILDING RENDERING**







# **GROUND FLOOR PLAN**



# ON-STREET PARKING IMPROVEMENTS



## 2424 Mulberry Avenue | Cleveland, Ohio



TERRY COYNE, SIOR, CCIM Vice Chairman 216.218.0259 Terry.Coyne@nmrk.com Licensed Real Estate Broker