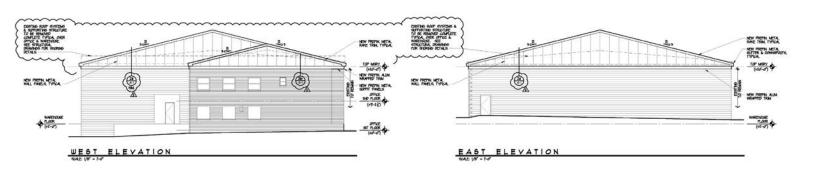

#### COMPLETE RENOVATION INCLUDING

- BRAND NEW TIMBER TRUSS ROOF:
   18' CLEAR HEIGHT
- BRAND NEW FLOORING
- NEWLY PAINTED INTERIOR & EXTERIOR

LAYOUT
OPEN SPACE FEATURING NO
COLUMNS

## **BUILDING RENDERING**