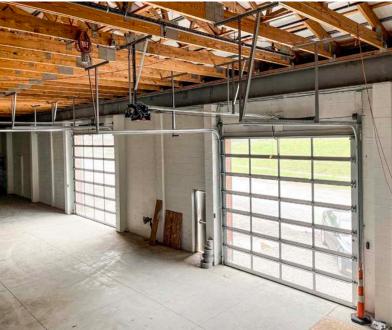

# INTERIOR PHOTOS

### **BUILDING FACTS**

- Wet sprinklered
- 25 dedicated parking spaces in addition to street parking
- Building will be completely renovated by the owner
- Garage doors can serve as loading entry or open for retail feature