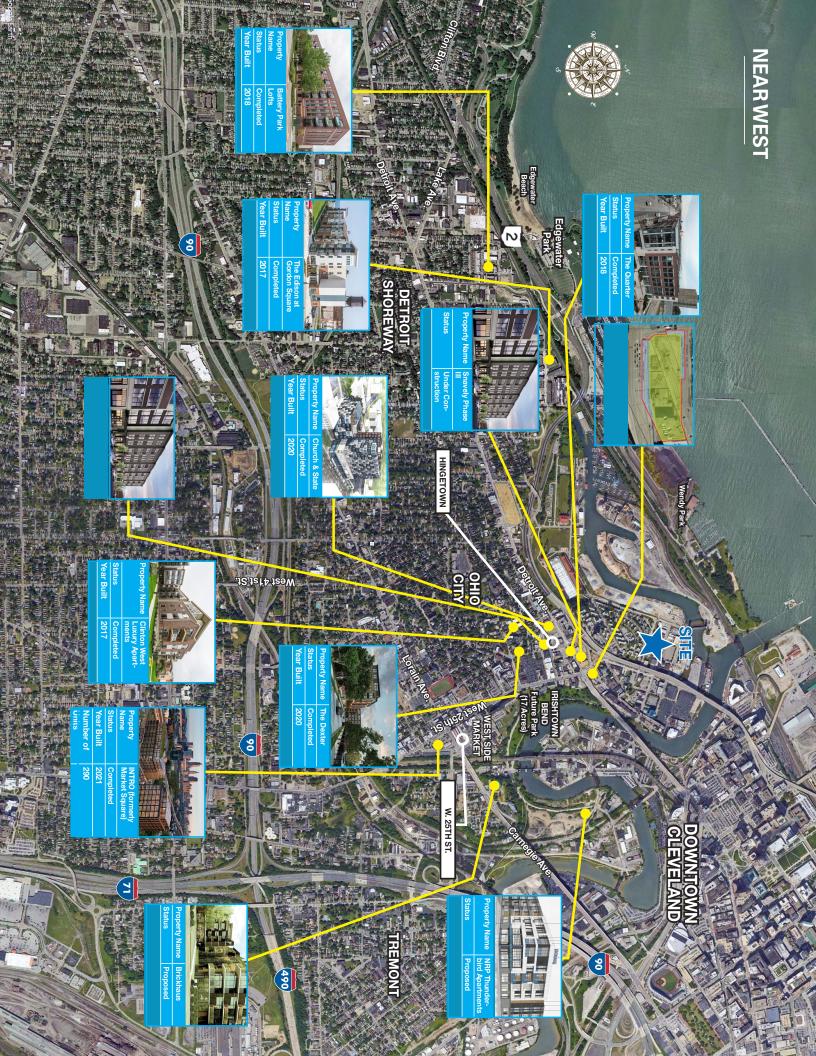

# **AERIAL VIEWS**

### STRATEGIC LOCATION

- MINUTES TO DOWNTOWN CLEVELAND, THE FLATS, OHIO CITY, HINGETOWN AND WEST SUBURBS
- CLOSE TO STATE ROUTE 2 & I-90

TERRY COYNE, SIOR, CCIM Vice Chairman 216.218.0259 Terry.Coyne@nmrk.com Licensed Real Estate Broker