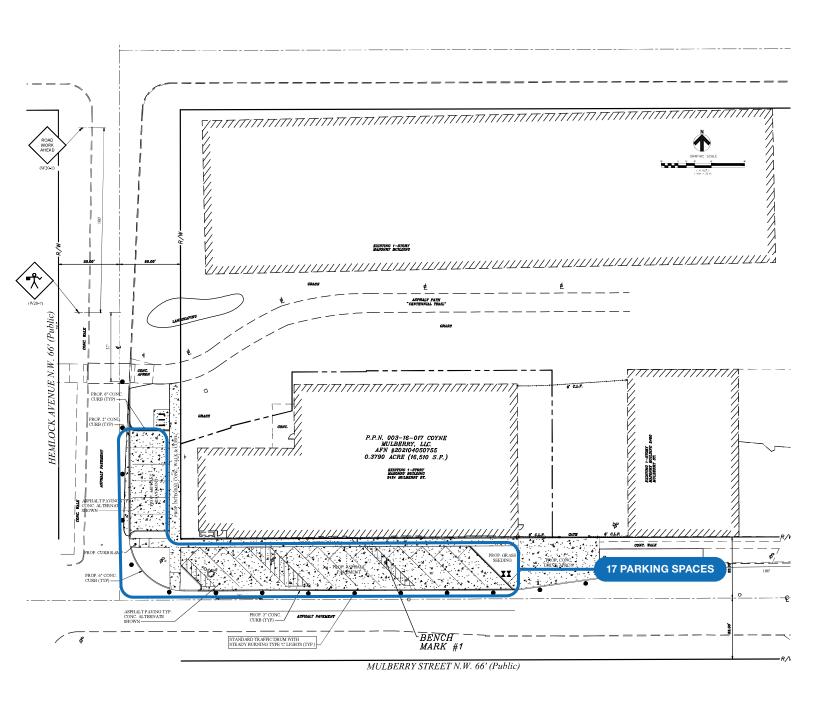

Licensed Real Estate Broker

Lerry COYNE.com





### ADDITIONAL HIGHLIGHTS



### POTENTIAL USES

Recreation or Party Center | Bar | Brewery | Restaurant | Ghost Kitchen | Gym Yoga | Cycle | Pickle Ball | Sports Complex | Retail | Meeting Space | Office



### **BUILDING FACTS**

- Wet sprinklered
- 25 dedicated parking spaces in addition to street parking
- Building will be completely renovated by the owner
- Garage doors can serve as loading entry or open for retail feature



### **COOL PRIME LOCATION**

- Located in an up and coming area in Flats West Bank
- Next to the Cleveland Metroparks Lake Link Trail



# INTERIOR PHOTOS









# **AERIAL VIEWS**





# **EXTERIOR VIEWS**











## **BUILDING RENDERING**







# **GROUND FLOOR PLAN**



# ON-STREET PARKING IMPROVEMENTS



## 2424 Mulberry Avenue | Cleveland, Ohio



TERRY COYNE, SIOR, CCIM Vice Chairman 216.218.0259 Terry.Coyne@nmrk.com Licensed Real Estate Broker