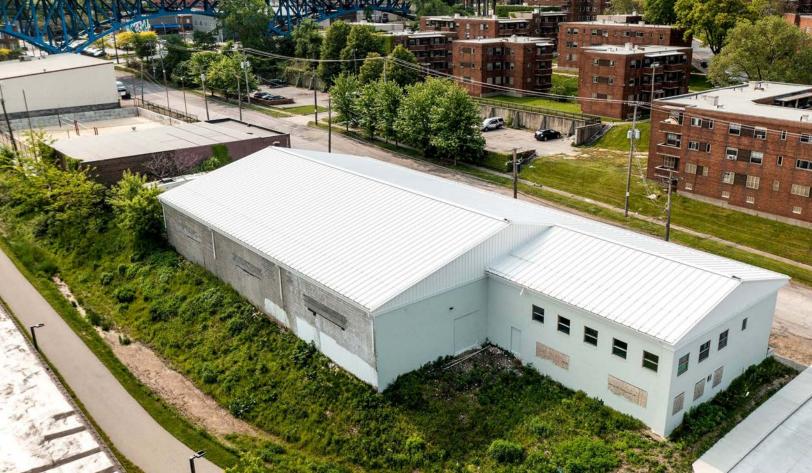

GETOWN AND WEST SUBURBS
- CLOSE TO STATE ROUTE 2 & I-90

TERRY COYNE, SIOR, CCIM Vice Chairman 216.218.0259 Terry.Coyne@nmrk.com Licensed Real Estate Broker

Lerry COYNE.com





### ADDITIONAL HIGHLIGHTS



### POTENTIAL USES

Recreation or Party Center | Bar | Brewery | Restaurant | Ghost Kitchen | Gym Yoga | Cycle | Pickle Ball | Sports Complex | Retail | Meeting Space | Office



### **BUILDING FACTS**

- Wet sprinklered
- 25 dedicated parking spaces in addition to street parking
- Building will be completely renovated by the owner
- Garage doors can serve as loading entry or open for retail feature



### **COOL PRIME LOCATION**

- Located in an up and coming area in Flats West Bank
- Next to the Cleveland Metroparks Lake Link Trail



# INTERIOR PHOTOS









# **AERIAL VIEWS**





# **EXTERIOR VIEWS**











## **BUILDING RENDERING**







# **GROUND FLOOR PLAN**



# ON-STREET PARKING IMPROVEMENTS



## 2424 Mulberry Avenue | Cleveland, Ohio



TERRY COYNE, SIOR, CCIM Vice Chairman 216.218.0259 Terry.Coyne@nmrk.com Licensed Real Estate Broker