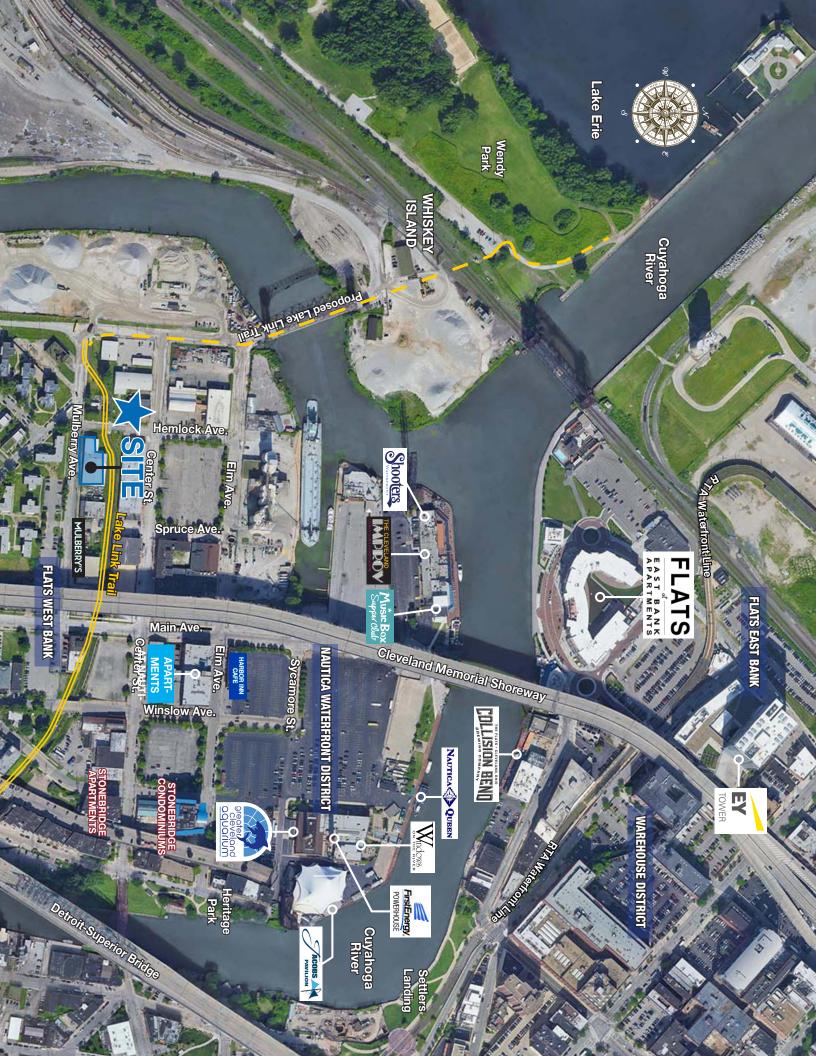

# **AERIAL VIEWS**

### STRATEGIC LOCATION

- MINUTES TO DOWNTOWN CLEVELAND, THE FLATS, OHIO CITY, HINGETOWN AND WEST SUBURBS
- CLOSE TO STATE ROUTE 2 & I-90

TERRY COYNE, SIOR, CCIM Vice Chairman 216.218.0259 Terry.Coyne@nmrk.com Licensed Real Estate Broker

### **COOL PRIME LOCATION**

- Located in an up and coming area in Flats West Bank
- Next to the Cleveland Metroparks Lake Link Trail