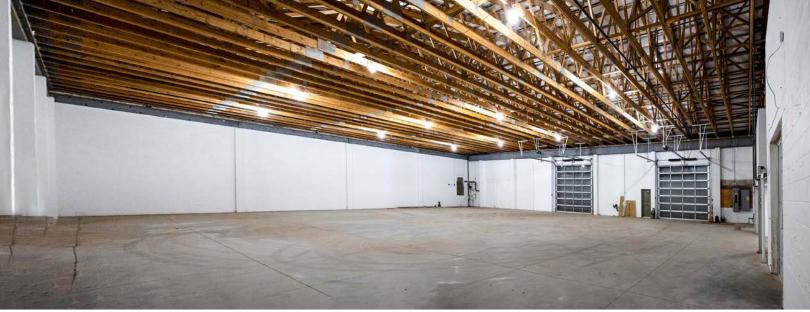

# INTERIOR PHOTOS

#### COMPLETE RENOVATION INCLUDING

- BRAND NEW TIMBER TRUSS ROOF:
   18' CLEAR HEIGHT
- BRAND NEW FLOORING
- NEWLY PAINTED INTERIOR & EXTERIOR

LAYOUT
OPEN SPACE FEATURING NO
COLUMNS