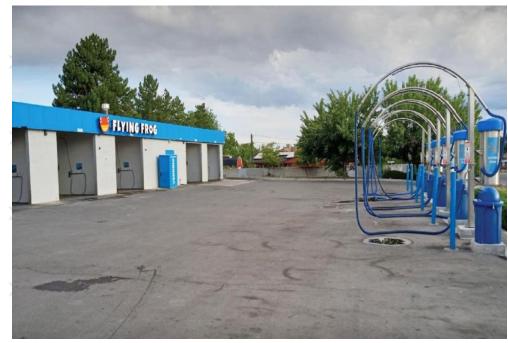

----|--------------|
| Parcel Size:            | 0.49 acres   |
| Tax Parcel:             | 210647603000 |
| Year Renovated:         | 2020         |
| Offering Price:         | \$1,600,000  |
| Cap Rate:               | 7.75%        |
| Self Serve Bay          | 5            |
| Vacuums                 | 6            |



The information in this package has been secured from sources we believe to be reliable, but we make no representations or warranties, expressed or implied, as to the accuracy of the information. References to square footage or age are approximate Buyer must verify the information and bears all risk for any inaccuracies.

FLYING FROG CAR WASH

NEXUS COMMERCIAL REAL ESTATE

## **AERIAL MAP**



FLYING FROG CAR WASH

NEXUS COMMERCIAL REAL ESTATE

## PROPERTY PICTURES









FLYING FROG CAR WASH

NEXUS COMMERCIAL REAL ESTATE

# EXCLUSIVELY LISTED BY:

### David Young

dyoung@ironbridgesolution.com 801-389-6558





### **Nexus Commercial Real Estate**

8649 South 1300 East, Suite 100 Sandy, UT 84094 www.nexuscres.com