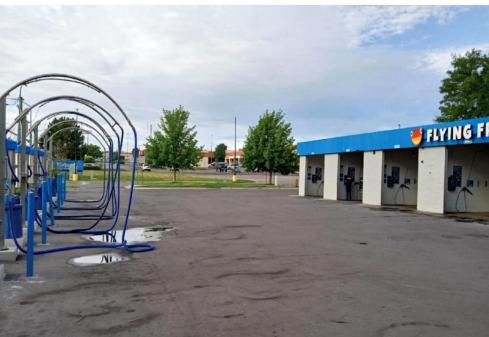

------|--------------|
| Parcel Size:            | 0.49 acres   |
| Tax Parcel:             | 210647603000 |
| Year Renovated:         | 2020         |
| Offering Price:         | \$1,600,000  |
| Cap Rate:               | 7.75%        |
| Self Serve Bay          | 5            |
| Vacuums                 | 6            |



The information in this package has been secured from sources we believe to be reliable, but we make no representations or warranties, expressed or implied, as to the accuracy of the information. References to square footage or age are approximate Buyer must verify the information and bears all risk for any inaccuracies.

FLYING FROG CAR WASH

NEXUS COMMERCIAL REAL ESTATE

## **AERIAL MAP**



FLYING FROG CAR WASH

NEXUS COMMERCIAL REAL ESTATE

## PROPERTY PICTURES









FLYING FROG CAR WASH

NEXUS COMMERCIAL REAL ESTATE

# EXCLUSIVELY LISTED BY:

### David Young

dyoung@ironbridgesolution.com 801-389-6558





### **Nexus Commercial Real Estate**

8649 South 1300 East, Suite 100 Sandy, UT 84094 www.nexuscres.com