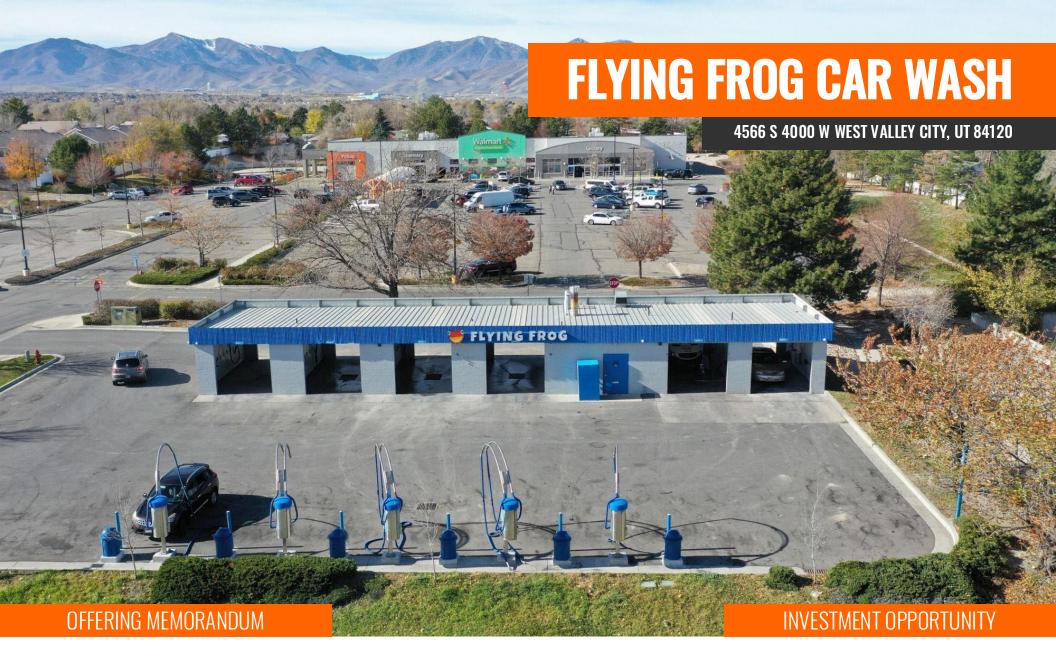

FLYING FROG CAR WASH

NEXUS COMMERCIAL REAL ESTATE

## PROPERTY SUMMARY

| Square footage of Bldg: | 2,834        |
|-------------------------|--------------|
| Parcel Size:            | 0.49 acres   |
| Tax Parcel:             | 210647603000 |
| Year Renovated:         | 2020         |
| Offering Price:         | \$1,600,000  |
| Cap Rate:               | 7.75%        |
| Self Serve Bay          | 5            |
| Vacuums                 | 6            |