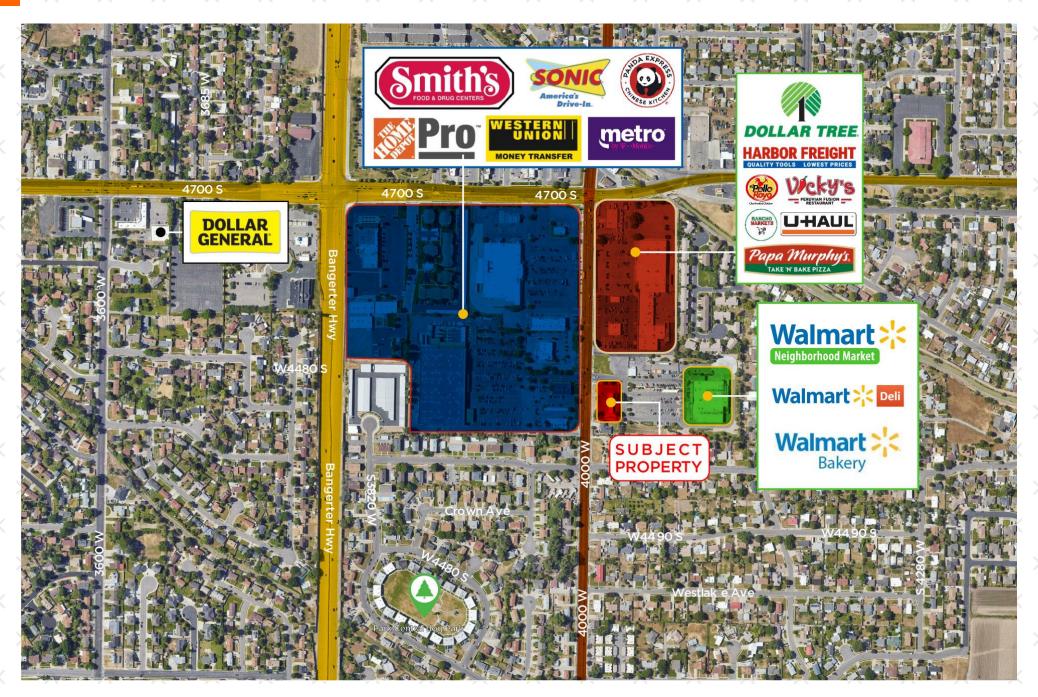

PERTY SUMMARY

| Square footage of Bldg: | 2,834        |
|-------------------------|--------------|
| Parcel Size:            | 0.49 acres   |
| Tax Parcel:             | 210647603000 |
| Year Renovated:         | 2020         |
| Offering Price:         | \$1,600,000  |
| Cap Rate:               | 7.75%        |
| Self Serve Bay          | 5            |
| Vacuums                 | 6            |



The information in this package has been secured from sources we believe to be reliable, but we make no representations or warranties, expressed or implied, as to the accuracy of the information. References to square footage or age are approximate Buyer must verify the information and bears all risk for any inaccuracies.

FLYING FROG CAR WASH

NEXUS COMMERCIAL REAL ESTATE

## **AERIAL MAP**



FLYING FROG CAR WASH

NEXUS COMMERCIAL REAL ESTATE

## PROPERTY PICTURES









FLYING FROG CAR WASH

NEXUS COMMERCIAL REAL ESTATE

# EXCLUSIVELY LISTED BY:

### David Young

dyoung@ironbridgesolution.com 801-389-6558





### **Nexus Commercial Real Estate**

8649 South 1300 East, Suite 100 Sandy, UT 84094 www.nexuscres.com