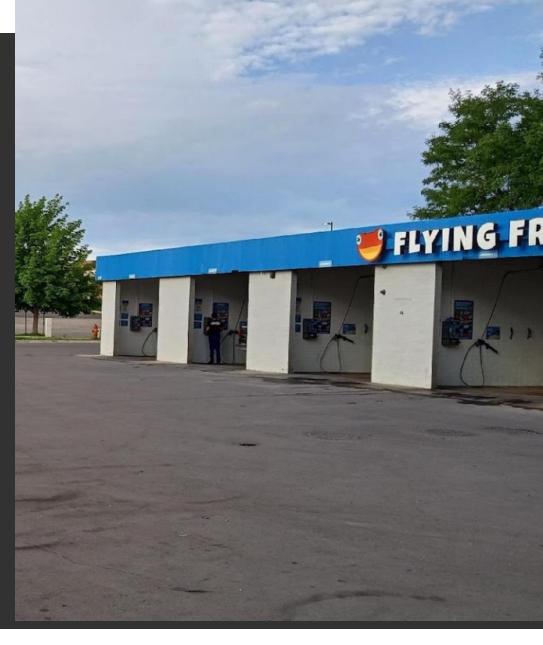

### **David Young**

dyoung@ironbridgesolution.com 801-389-6558

#### **Nexus Commercial Real Estate**

8649 South 1300 East, Suite 100 Sandy, UT 84094 www.nexuscres.com



## PROPERTY SUMMARY

| Square footage of Bldg: | 2,834        |
|-------------------------|--------------|
| Parcel Size:            | 0.49 acres   |
| Tax Parcel:             | 210647603000 |
| Year Renovated:         | 2020         |
| Offering Price:         | \$1,600,000  |
| Cap Rate:               | 7.75%        |
| Self Serve Bay          | 5            |
| Vacuums                 | 6            |



The information in this package has been secured from sources we believe to be reliable, but we make no representations or warranties, expressed or implied, as to the accuracy of the information. References to square footage or age are approximate Buyer must verify the information and bears all risk for any inaccuracies.

FLYING FROG CAR WASH

NEXUS COMMERCIAL REAL ESTATE

## **AERIAL MAP**



FLYING FROG CAR WASH

NEXUS COMMERCIAL REAL ESTATE

## PROPERTY PICTURES









FLYING FROG CAR WASH

NEXUS COMMERCIAL REAL ESTATE

# EXCLUSIVELY LISTED BY:

### David Young

dyoung@ironbridgesolution.com 801-389-6558





### **Nexus Commercial Real Estate**

8649 South 1300 East, Suite 100 Sandy, UT 84094 www.nexuscres.com