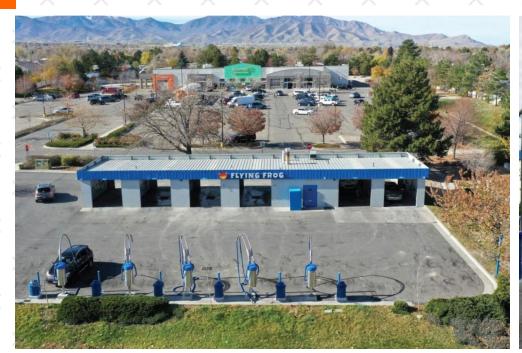

--------|--------------|
| Parcel Size:            | 0.49 acres   |
| Tax Parcel:             | 210647603000 |
| Year Renovated:         | 2020         |
| Offering Price:         | \$1,600,000  |
| Cap Rate:               | 7.75%        |
| Self Serve Bay          | 5            |
| Vacuums                 | 6            |



The information in this package has been secured from sources we believe to be reliable, but we make no representations or warranties, expressed or implied, as to the accuracy of the information. References to square footage or age are approximate Buyer must verify the information and bears all risk for any inaccuracies.

FLYING FROG CAR WASH

NEXUS COMMERCIAL REAL ESTATE

## **AERIAL MAP**



FLYING FROG CAR WASH

NEXUS COMMERCIAL REAL ESTATE

## PROPERTY PICTURES









FLYING FROG CAR WASH

NEXUS COMMERCIAL REAL ESTATE

# EXCLUSIVELY LISTED BY:

### David Young

dyoung@ironbridgesolution.com 801-389-6558





### **Nexus Commercial Real Estate**

8649 South 1300 East, Suite 100 Sandy, UT 84094 www.nexuscres.com