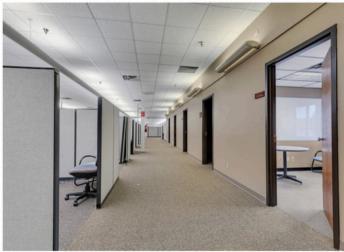

#### **Outline:**

The building is 109,000 rentable square feet and was home to two tenants in the financial credit industry. The building is now 100% vacant and cleared out for the most part.

Space is situated extremely well for budget office users need a lot of space, light manufacturing, climate controlled storage & warehousing, etc.

- Was more recently used as call center & warehouse
- Above average office build out & warehouse with HEAT & AC
- Great parking
- · Below market rent
- Most affordable office / flex space in the market with this much square footage and above average finishes