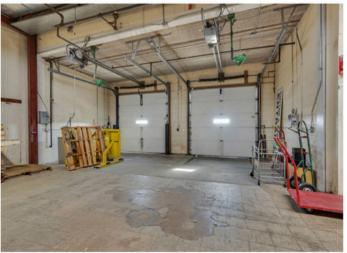

#### **Outline:**

The building is 109,000 rentable square feet and was home to two tenants in the financial credit industry. The building is now 100% vacant and cleared out for the most part.

Space is situated extremely well for budget office users need a lot of space, light manufacturing, climate controlled storage & warehousing, etc.

- Was more recently used as call center & warehouse
- Above average office build out & warehouse with HEAT & AC
- Great parking
- · Below market rent
- Most affordable office / flex space in the market with this much square footage and above average finishes

#### **Buildout**

Flexible space that can be used for a variety of uses from office to mfg to warehouse.