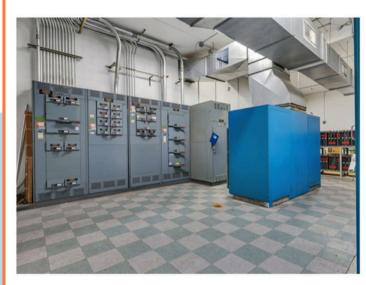

#### **Outline:**

The building is 109,000 rentable square feet and was home to two tenants in the financial credit industry. The building is now 100% vacant and cleared out for the most part.

Space is situated extremely well for budget office users need a lot of space, light manufacturing, climate controlled storage & warehousing, etc.

- Was more recently used as call center & warehouse
- Above average office build out & warehouse with HEAT & AC
- Great parking
- · Below market rent
- Most affordable office / flex space in the market with this much square footage and above average finishes