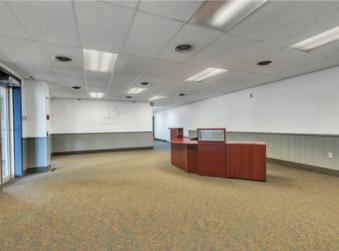

#### **Outline:**

The building is 109,000 rentable square feet and was home to two tenants in the financial credit industry. The building is now 100% vacant and cleared out for the most part.

Space is situated extremely well for budget office users need a lot of space, light manufacturing, climate controlled storage & warehousing, etc.

- Was more recently used as call center & warehouse
- Above average office build out & warehouse with HEAT & AC
- Great parking
- · Below market rent
- Most affordable office / flex space in the market with this much square footage and above average finishes