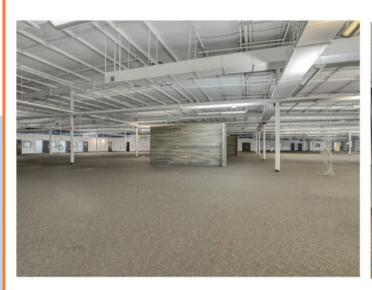

#### **Outline:**

The building is 109,000 rentable square feet and was home to two tenants in the financial credit industry. The building is now 100% vacant and cleared out for the most part.

Space is situated extremely well for budget office users need a lot of space, light manufacturing, climate controlled storage & warehousing, etc.

#### **Buildout**

Flexible space that can be used for a variety of uses from office to mfg to warehouse.