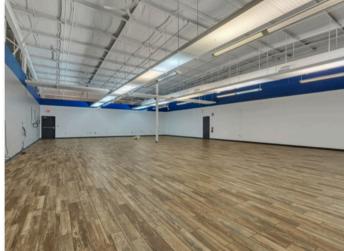

#### **Outline:**

The building is 109,000 rentable square feet and was home to two tenants in the financial credit industry. The building is now 100% vacant and cleared out for the most part.

Space is situated extremely well for budget office users need a lot of space, light manufacturing, climate controlled storage & warehousing, etc.

#### **Buildout**

Flexible space that can be used for a variety of uses from office to mfg to warehouse.