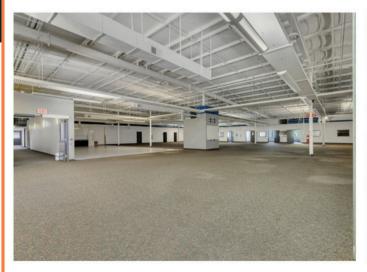

#### **Outline:**

The building is 109,000 rentable square feet and was home to two tenants in the financial credit industry. The building is now 100% vacant and cleared out for the most part.

Space is situated extremely well for budget office users need a lot of space, light manufacturing, climate controlled storage & warehousing, etc.

#### **Buildout**

Flexible space that can be used for a variety of uses from office to mfg to warehouse.