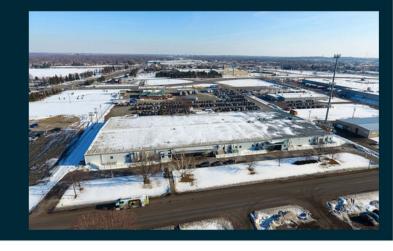

#### **OFFERING SUMMARY:**

14-16 McLeland Road St. Cloud, MN

Sale price: \$2,850,000 Lease Rate \$3.00 PSF

Building Size / Rentable SF: 109,000 SF

FLEXIBLE TERMS AVAILABLE

For Lease: 5,000 to 109,000 Square Feet

~6 Acres at the epicenter of St. Cloud

#### **Outline:**

The building is 109,000 rentable square feet and was home to two tenants in the financial credit industry. The building is now 100% vacant and cleared out for the most part.

Space is situated extremely well for budget office users need a lot of space, light manufacturing, climate controlled storage & warehousing, etc.