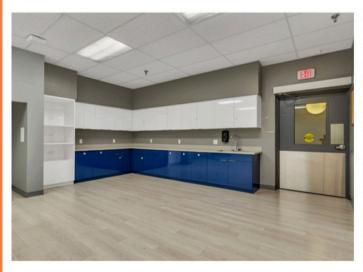

#### **Outline:**

The building is 109,000 rentable square feet and was home to two tenants in the financial credit industry. The building is now 100% vacant and cleared out for the most part.

Space is situated extremely well for budget office users need a lot of space, light manufacturing, climate controlled storage & warehousing, etc.

#### **Buildout**

Flexible space that can be used for a variety of uses from office to mfg to warehouse.