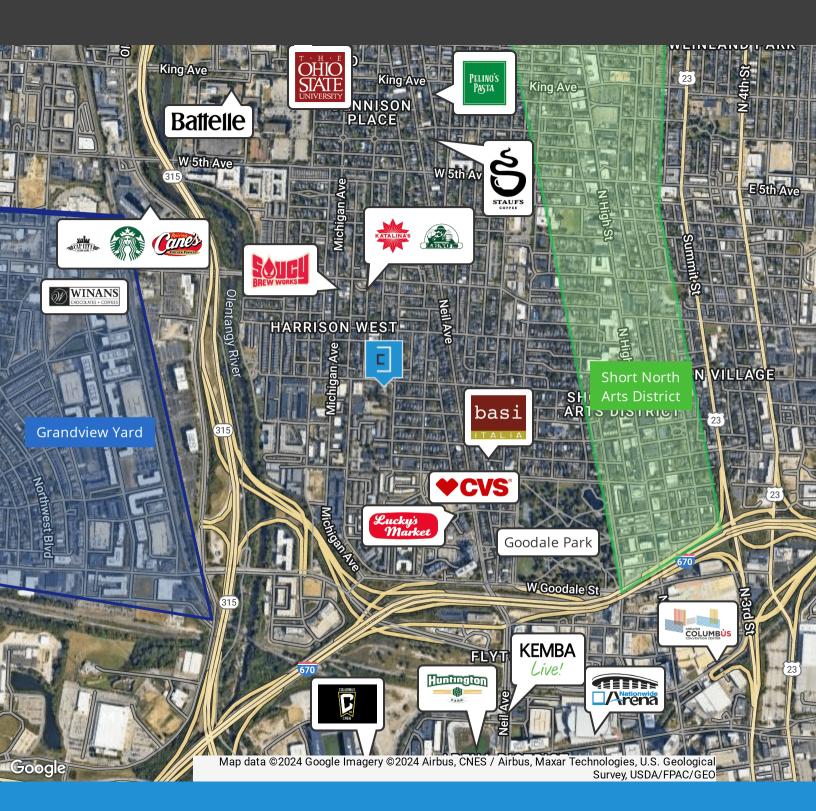

#### **Location Description**

Located near downtown Columbus and Grandview Heights, 929 Harrison Avenue offers a vibrant urban setting close to the Short North Arts District, North Market, and the Arena District. Perfect for office, creative, and loft tenants, this area provides a dynamic work-life balance with the best of both worlds - quiet, tree-lined streets, but steps away from galleries, unique dining spots, and lively entertainment options.