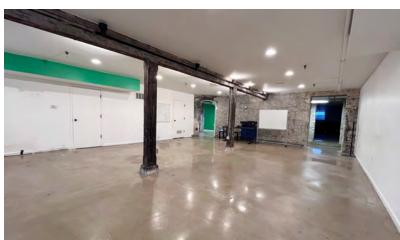

#### **Property Highlights**

- Great historic character in this 1800's Victorian building with mature landscaping and greenspace
- Lots of unique details including original brick walls, pillars, polished concrete floors on first floor and wood floors on second floor
- Fantastic central location with free on-site parking and free street parking
- Located one-block from COTA bus routes

#### **Available Spaces**

| SUITE     | SIZE (SF) | DESCRIPTION                                                                                                              |
|-----------|-----------|--------------------------------------------------------------------------------------------------------------------------|
| Suite 101 | 4,655 SF  | Mix of extra-large training/open office areas and private offices with kitchenette/breakroom area and in-suite restroom. |