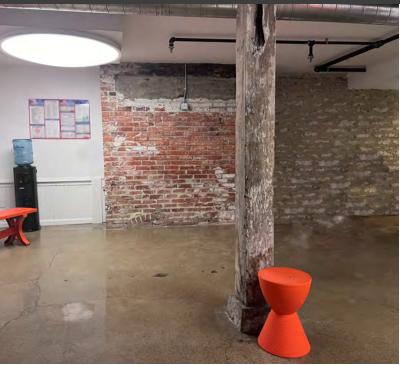

#### **Property Highlights**

- Great historic character in this 1800's Victorian building with mature landscaping and greenspace
- Lots of unique details including original brick walls, pillars, polished concrete floors on first floor and wood floors on second floor
- Fantastic central location with free on-site parking and free street parking
- Located one-block from COTA bus routes