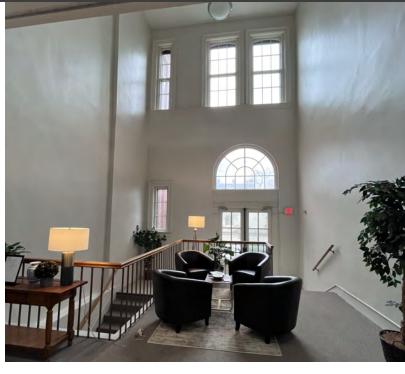

#### **Property Highlights**

- Great historic character in this 1800's Victorian building with mature landscaping and greenspace
- Lots of unique details including original brick walls, pillars, polished concrete floors on first floor and wood floors on second floor
- Fantastic central location with free on-site parking and free street parking
- Located one-block from COTA bus routes