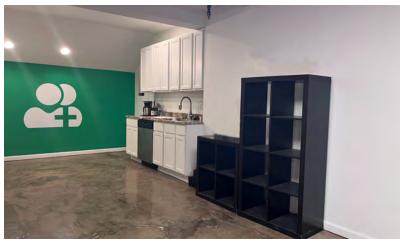

#### **Available Spaces**

| SUITE     | SIZE (SF) | DESCRIPTION                                                                                                              |
|-----------|-----------|--------------------------------------------------------------------------------------------------------------------------|
| Suite 101 | 4,655 SF  | Mix of extra-large training/open office areas and private offices with kitchenette/breakroom area and in-suite restroom. |