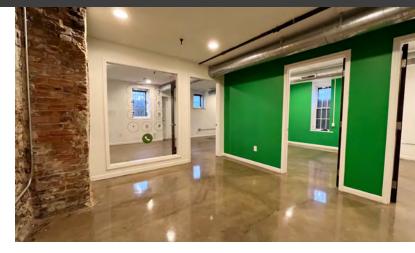

#### **Property Highlights**

- Great historic character in this 1800's Victorian building with mature landscaping and greenspace
- Lots of unique details including original brick walls, pillars, polished concrete floors on first floor and wood floors on second floor
- Fantastic central location with free on-site parking and free street parking
- Located one-block from COTA bus routes