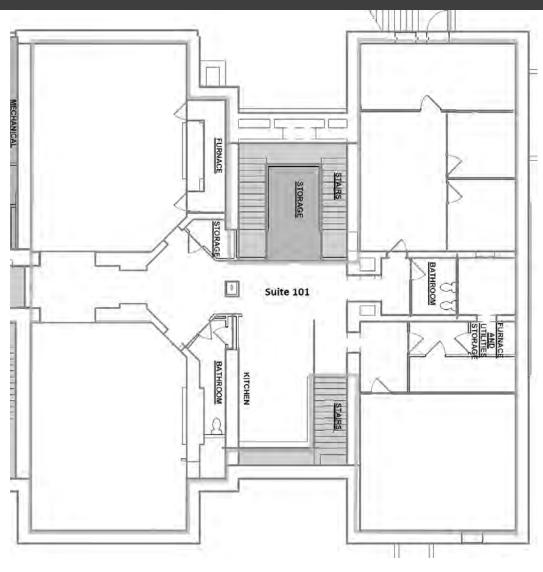

#### **Available Spaces**

| SUITE     | SIZE (SF) | DESCRIPTION                                                                                                              |
|-----------|-----------|--------------------------------------------------------------------------------------------------------------------------|
| Suite 101 | 4,655 SF  | Mix of extra-large training/open office areas and private offices with kitchenette/breakroom area and in-suite restroom. |