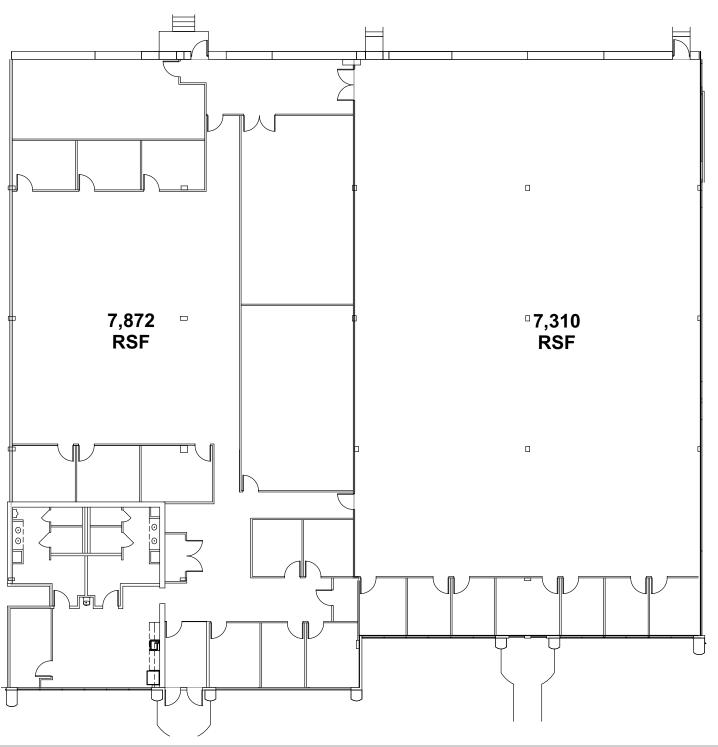

### **FEATURES**

- 15,182 RSF (divisible)
- 100% built out as office space
- Two (2) loading docks
- One (1) Drive In
- Potential for 18' clear warehouse
- Available Immediately