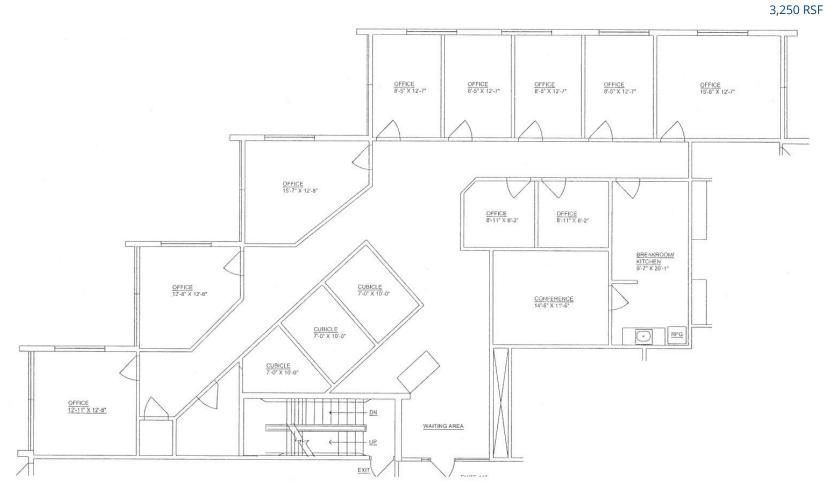

Walking Distance to Coronado Mall, Food and Services
- 2.9/1,000 Parking (28 secured, covered spaces)
- Local Ownership and Management
- Plentiful Natural Light and Great Views
- Building and Monument Signage Available





### Perfect Location

Prime location between two major shopping centers, in the heart of Uptown. Recent renovations with secured and covered parking. Excellent access to I-40, Kirkland Air Force Base and Sandia National Labs.







Parking 4.65/1,000



Bike Score 72



Walk Score™



core™ Accessibility



<10 minutes from I-40



<5 minutes from I-25



Sunport Aiport 20 min. Drive



Year Built: 2007

### Trade Area Aerial



## Property Gallery











# Property Gallery

Suite 205/210











## Floor Plan

Suite 230 1,313 RSF





## Floor Plan

Suite 125





# Demographics\*

\* Demographic data derived from esri® 2020



|                   | 1 Mile   | 3 Miles  | 5 Miles  |
|-------------------|----------|----------|----------|
| Population        | 13,845   | 145,092  | 315,206  |
| Households        | 6,771    | 64,687   | 140,013  |
| Median Age        | 42.6     | 37.6     | 38.5     |
| Average HH Income | \$57,532 | \$59,680 | \$66,371 |
| Median HH Income  | \$42,192 | \$40,383 | \$44,288 |

### Colliers

Colliers | Albuquerque-Santa Fe 5051 Journal Center Blvd. NE, Suite 200 Albuquerque, NM 87109 Main: +1 505 883 7676 colliers.com

John Ransom, CCIM, SIOR SR. VP/Principal +1 505 880 7011

john.ransom@colliers.com License #11451

Tim With, CCIM, SIOR

SR. VP/Principal +1 505 880 7092 tim.with@colliers.com License #36272