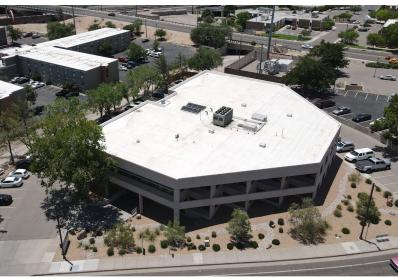

|  |  |

#### **Features**

- Excellent Uptown Submarket Location
- Recent Upgrades to Common Areas and HVAC System
- Walking Distance to Coronado Mall, Food and Services
- 2.9/1,000 Parking (28 secured, covered spaces)
- Local Ownership and Management
- Plentiful Natural Light and Great Views
- Building and Monument Signage Available





### Perfect Location

Prime location between two major shopping centers, in the heart of Uptown. Recent renovations with secured and covered parking. Excellent access to I-40, Kirkland Air Force Base and Sandia National Labs.







Parking 4.65/1,000



Bike Score 72



Walk Score™



core™ Accessibility



<10 minutes from I-40



<5 minutes from I-25



Sunport Aiport 20 min. Drive



Year Built: 2007

### Trade Area Aerial



## Property Gallery











# Property Gallery

Suite 205/210











## Floor Plan

Suite 230 1,313 RSF





## Floor Plan

Suite 125





# Demographics\*

\* Demographic data derived from esri® 2020



|                   | 1 Mile   | 3 Miles  | 5 Miles  |
|-------------------|----------|----------|----------|
| Population        | 13,845   | 145,092  | 315,206  |
| Households        | 6,771    | 64,687   | 140,013  |
| Median Age        | 42.6     | 37.6     | 38.5     |
| Average HH Income | \$57,532 | \$59,680 | \$66,371 |
| Median HH Income  | \$42,192 | \$40,383 | \$44,288 |

### Colliers

Colliers | Albuquerque-Santa Fe 5051 Journal Center Blvd. NE, Suite 200 Albuquerque, NM 87109 Main: +1 505 883 7676 colliers.com

John Ransom, CCIM, SIOR SR. VP/Principal +1 505 880 7011

john.ransom@colliers.com