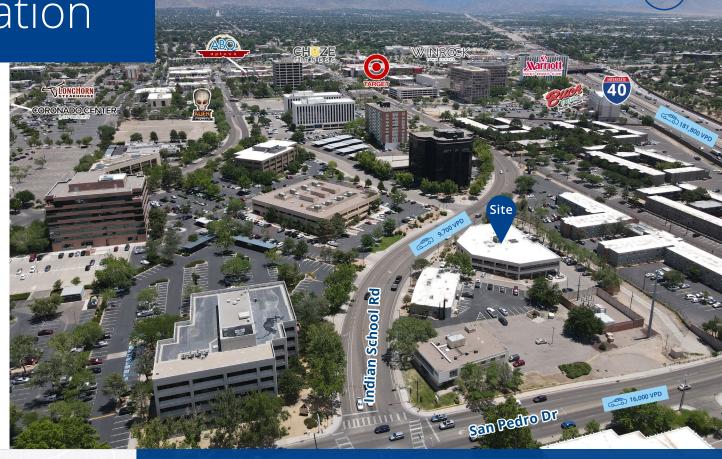

| Uptown                                                                                           |  |  |
| Zoning          | MX-H (Click for more info)                                                                       |  |  |

#### **Features**

- Excellent Uptown Submarket Location
- Recent Upgrades to Common Areas and HVAC System
- Walking Distance to Coronado Mall, Food and Services
- 2.9/1,000 Parking (28 secured, covered spaces)
- Local Ownership and Management
- Plentiful Natural Light and Great Views
- Building and Monument Signage Available





### Perfect Location

Prime location between two major shopping centers, in the heart of Uptown. Recent renovations with secured and covered parking. Excellent access to I-40, Kirkland Air Force Base and Sandia National Labs.







Parking 4.65/1,000



Bike Score 72



Walk Score™



core™ Accessibility



<10 minutes from I-40



<5 minutes from I-25



Sunport Aiport 20 min. Drive



Year Built: 2007

### Trade Area Aerial



## Property Gallery











# Property Gallery

Suite 205/210











## Floor Plan

Suite 230 1,313 RSF





## Floor Plan

Suite 125





# Demographics\*

\* Demographic data derived from esri® 2020



|                   | 1 Mile   | 3 Miles  | 5 Miles  |
|-------------------|----------|----------|----------|
| Population        | 13,845   | 145,092  | 315,206  |
| Households        | 6,771    | 64,687   | 140,013  |
| Median Age        | 42.6     | 37.6     | 38.5     |
| Average HH Income | \$57,532 | \$59,680 | \$66,371 |
| Median HH Income  | \$42,192 | \$40,383 | \$44,288