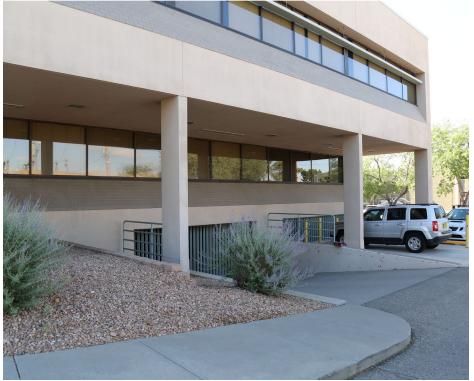

2,185 RSF<br>Suite 210 ± 1,044 RSF<br>Suite 230 ± 1,313 RSF<br>Suite 125 ± 3,250 RSF |  |  |
| Building Size   | 37,606 SF                                                                                        |  |  |
| Submarket       | Uptown                                                                                           |  |  |
| Zoning          | MX-H (Click for more info)                                                                       |  |  |

#### **Features**

- Excellent Uptown Submarket Location
- Recent Upgrades to Common Areas and HVAC System
- Walking Distance to Coronado Mall, Food and Services
- 2.9/1,000 Parking (28 secured, covered spaces)
- Local Ownership and Management
- Plentiful Natural Light and Great Views
- Building and Monument Signage Available





### Perfect Location

Prime location between two major shopping centers, in the heart of Uptown. Recent renovations with secured and covered parking. Excellent access to I-40, Kirkland Air Force Base and Sandia National Labs.







Parking 4.65/1,000



Bike Score 72



Walk Score™



core™ Accessibility



<10 minutes from I-40



<5 minutes from I-25



Sunport Aiport 20 min. Drive



Year Built: 2007

### Trade Area Aerial



## Property Gallery











# Property Gallery

Suite 205/210











## Floor Plan

Suite 230 1,313 RSF





## Floor Plan

Suite 125





# Demographics\*

\* Demographic data derived from esri® 2020



|                   | 1 Mile   | 3 Miles  | 5 Miles  |
|-------------------|----------|----------|----------|
| Population        | 13,845   | 145,092  |