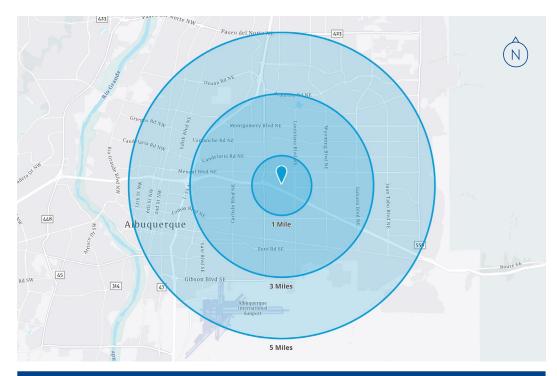

### Trade Area Aerial

# Demographics\*

\* Demographic data derived from esri® 2020

|                   | 1 Mile   | 3 Miles  | 5 Miles  |
|-------------------|----------|----------|----------|
| Population        | 13,845   | 145,092  | 315,206  |
| Households        | 6,771    | 64,687   | 140,013  |
| Median Age        | 42.6     | 37.6     | 38.5     |
| Average HH Income | \$57,532 | \$59,680 | \$66,371 |
| Median HH Income  | \$42,192 | \$40,383 | \$44,288 |