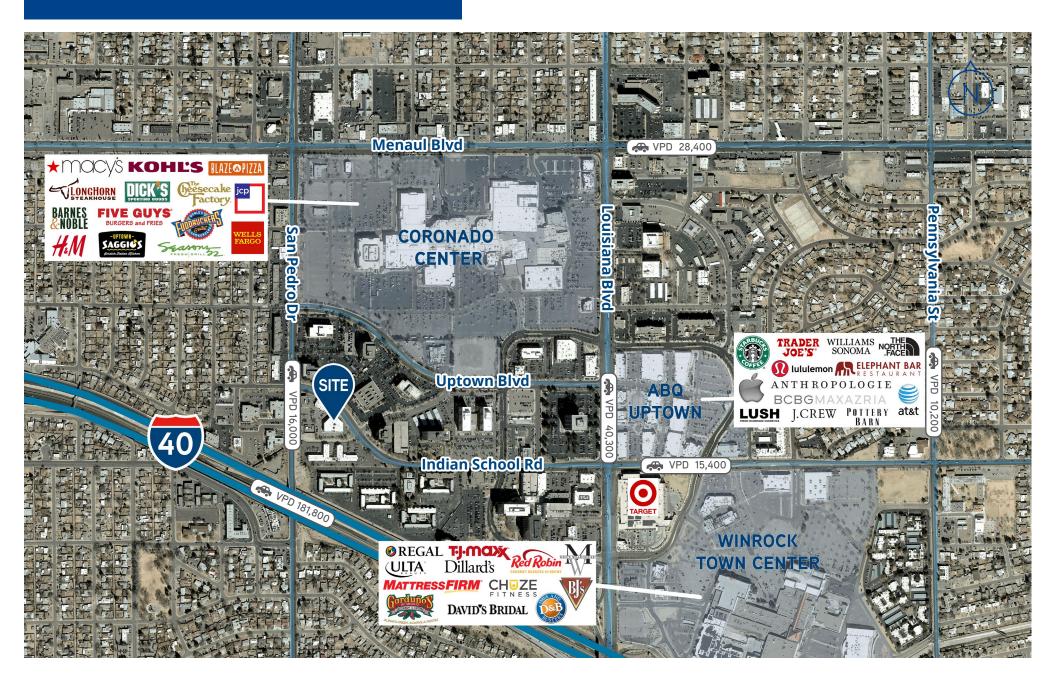

|  |  |

#### **Features**

- Excellent Uptown Submarket Location
- Recent Upgrades to Common Areas and HVAC System
- Walking Distance to Coronado Mall, Food and Services
- 2.9/1,000 Parking (28 secured, covered spaces)
- Local Ownership and Management
- Plentiful Natural Light and Great Views
- Building and Monument Signage Available





### Perfect Location

Prime location between two major shopping centers, in the heart of Uptown. Recent renovations with secured and covered parking. Excellent access to I-40, Kirkland Air Force Base and Sandia National Labs.







Parking 4.65/1,000



Bike Score 72



Walk Score™



core™ Accessibility



<10 minutes from I-40



<5 minutes from I-25



Sunport Aiport 20 min. Drive



Year Built: 2007

### Trade Area Aerial



## Property Gallery











# Property Gallery

Suite 205/210











## Floor Plan

Suite 230 1,313 RSF





## Floor Plan

Suite 125





# Demographics\*

\* Demographic data derived from esri® 2020



|                   | 1 Mile   | 3 Miles  | 5 Miles  |
|-------------------|----------|----------|----------|
| Population        | 13,845   | 145,092  | 315,206  |
| Households        | 6,771    | 64,687   | 140,013  |
| Median Age        | 42.6     | 37.6     | 38.5     |
| Average HH Income | \$57,532 | \$59,680 | \$66,371 |
| Median HH Income  | \$42,192 | \$40,383 | \$44,288 |

### Colliers

Colliers | Albuquerque-Santa Fe 5051 Journal Center Blvd. NE, Suite 200 Albuquerque, NM 87109 Main: +1 505 883 7676 colliers.com

John Ransom, CCIM, SIOR SR. VP/Principal +1 505 880 7011