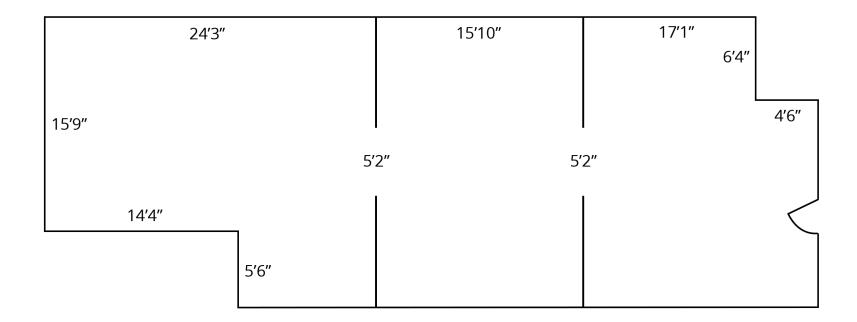

mon Areas and HVAC System
- Walking Distance to Coronado Mall, Food and Services
- 2.9/1,000 Parking (28 secured, covered spaces)
- Local Ownership and Management
- Plentiful Natural Light and Great Views
- Building and Monument Signage Available





### Perfect Location

Prime location between two major shopping centers, in the heart of Uptown. Recent renovations with secured and covered parking. Excellent access to I-40, Kirkland Air Force Base and Sandia National Labs.







Parking 4.65/1,000



Bike Score 72



Walk Score™



core™ Accessibility



<10 minutes from I-40



<5 minutes from I-25



Sunport Aiport 20 min. Drive



Year Built: 2007

### Trade Area Aerial



## Property Gallery











# Property Gallery

Suite 205/210











## Floor Plan

Suite 230 1,313 RSF





## Floor Plan

Suite 125





# Demographics\*

\* Demographic data derived from esri® 2020



|                   | 1 Mile   | 3 Miles  | 5 Miles  |
|-------------------|----------|----------|----------|
| Population        | 13,845   | 145,092  | 315,206  |
| Households        | 6,771    | 64,687   | 140,013  |
| Median Age        | 42.6     | 37.6     | 38.5     |
| Average HH Income | \$57,532 | \$59,680 | \$66,371 |
| Median HH Income  | \$42,192 | \$40,383 | \$44,288 |

### Colliers

Colliers | Albuquerque-Santa Fe 5051 Journal Center Blvd. NE, Suite 200 Albuquerque, NM 87109 Main: +1 505 883 7676 colliers.com

John Ransom, CCIM, SIOR SR. VP/Principal +1 505 880 7011

john.ransom@colliers.com License #11451

Tim With, CCIM, SIOR

SR. VP/Principal +1 505 880 7092 tim.with@colliers.c