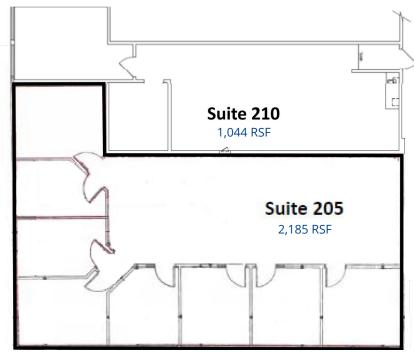

market Location
- Recent Upgrades to Common Areas and HVAC System
- Walking Distance to Coronado Mall, Food and Services
- 2.9/1,000 Parking (28 secured, covered spaces)
- Local Ownership and Management
- Plentiful Natural Light and Great Views
- Building and Monument Signage Available





### Perfect Location

Prime location between two major shopping centers, in the heart of Uptown. Recent renovations with secured and covered parking. Excellent access to I-40, Kirkland Air Force Base and Sandia National Labs.







Parking 4.65/1,000



Bike Score 72



Walk Score™



core™ Accessibility



<10 minutes from I-40



<5 minutes from I-25



Sunport Aiport 20 min. Drive



Year Built: 2007

### Trade Area Aerial



## Property Gallery











# Property Gallery

Suite 205/210











## Floor Plan

Suite 230 1,313 RSF





## Floor Plan

Suite 125





# Demographics\*

\* Demographic data derived from esri® 2020



|                   | 1 Mile   | 3 Miles  | 5 Miles  |
|-------------------|----------|----------|----------|
| Population        | 13,845   | 145,092  | 315,206  |
| Households        | 6,771    | 64,687   | 140,013  |
| Median Age        | 42.6     | 37.6     | 38.5     |
| Average HH Income | \$57,532 | \$59,680 | \$66,371 |
| Median HH Income  | \$42,192 | \$40,383 | \$44,288 |

### Colliers

Colliers | Albuquerque-Santa Fe 5051 Journal Center Blvd. NE, Suite 200 Albuquerque, NM 87109 Main: +1 505 883 7676 colliers.com

John Ransom, CCIM, SIOR SR. VP/Principal +1 505 880 7011

john.ransom@colliers.com License #11451

Tim With, CCIM, SIOR

SR. VP/Princ