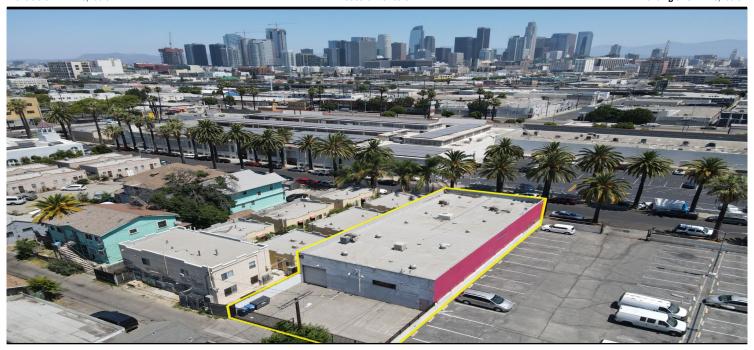

Available SF 6.100 SF Industrial For Sale **Building Size** 6.100 SF

Address:

452-456 E 20th St, Los Angeles, CA 90011

E 20th St/Trinity St

**Cross Streets:** 

Standalone Industrial Building Offers ±3,300 SF of Beautiful Office Space Ideal Property for Clients Seeking a Small Ind Building Fenced Parking Lot for Approx. 6 Cars. Adjacent Secure Paid Parking Lot for Additional Parking ±520 SF Mezzanine, Not Included in The Bldg Size

Sale Price: \$2.074.000.00 Sale Price/SF: \$340.00 Available SF: 6.100 SF

0.17 Ac / 7,381 SF **Prop Lot Size:** 

Taxes:

Yes Yard:

C2-2D-0-CPI0 Zoning:

Sprinklered: Clear Height: 16' -GL Doors/Dim: 1 / 10'x12' DH Doors/Dim: A: 200 V: 120/240 0: 3 W: 4